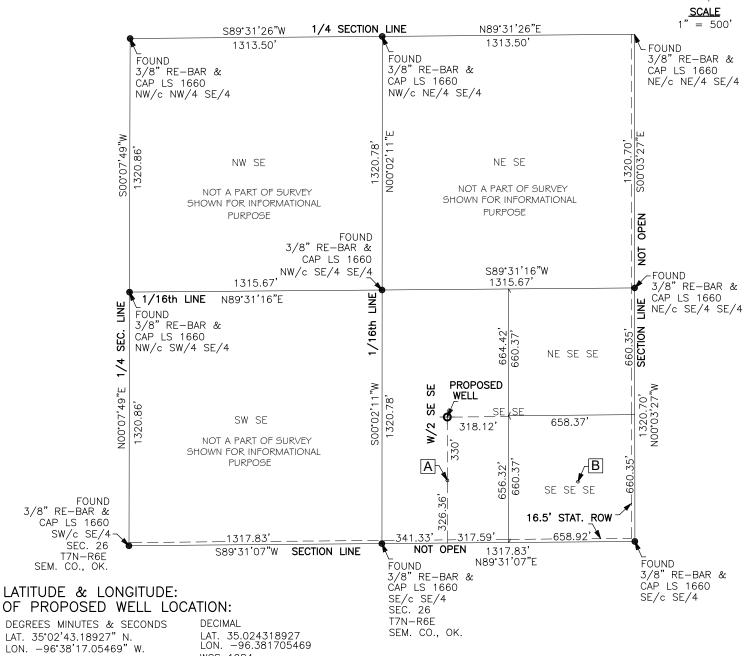

## PROPOSED WELL LOCATION

LEGEND EXISTING CORNER  $\boxtimes$ WELL LOCATION OVERHEAD ELECTRIC OHE-TRANSMISSION LINE

CERTIFICATE OF SURVEY DATE OF SURVEY JULY 23, 2021

I, CHARLES REED, LICENSED PROFESSIONAL LAND SURVEYOR DO HEREBY CERTIFY AS OF THE DATE SET FORTH ABOVE THAT I HAVE MADE A CAREFUL SURVEY OF THE TRACT OF LAND DESCRIBED AS FOLLOWS:

WGS 1984

A CAPPED WELL B CAPPED WELL

## PROPOSED WELL LOCATION DESCRIPTION:

LOCATED IN THE WEST HALF OF THE SOUTHEAST QUARTER OF THE SOUTHEAST QUARTER (W/2 SE/4 SE/4), SECTION TWENTY—SIX (26), TOWNSHIP SEVEN (7) NORTH, RANGE SIX (6) EAST OF THE INDIAN MERIDIAN, SEMINOLE COUNTY, OKLAHOMA. FURTHER DESCRIBED AS BEING 976.51 FEET WEST OF THE EAST LINE OF THE SE/4 SE/4 AND 656.32 FEET NORTH OF THE SOUTH LINE OF SAID SE/4 SE/4, SECTION TWENTY—SIX (26), TOWNSHIP SEVEN (7) NORTH, RANGE SIX (6) EAST OF THE INDIAN MERIDIAN, SEMINOLE COUNTY, OKLAHOMA.

## **GENERAL NOTES:**

ELEVATION =922 FEET

- A TITLE COMMITMENT, INDICATING APPLICABLE EASEMENTS, HAS NOT BEEN PROVIDED, THEREFORE ALL EASEMENTS MAY NOT BE SHOWN HEREON.
  THIS SURVEY MEETS THE OKLAHOMA MINIMUM STANDARDS FOR THE PRACTICE OF LAND SURVEYING AS ADOPTED BY THE OKLAHOMA STATE BOARD OF REGISTRATION FOR PROFESSIONAL ENGINEERS AND LAND
- 3. THE LAST DAY VISITING SAID SITE 07/23/2021.