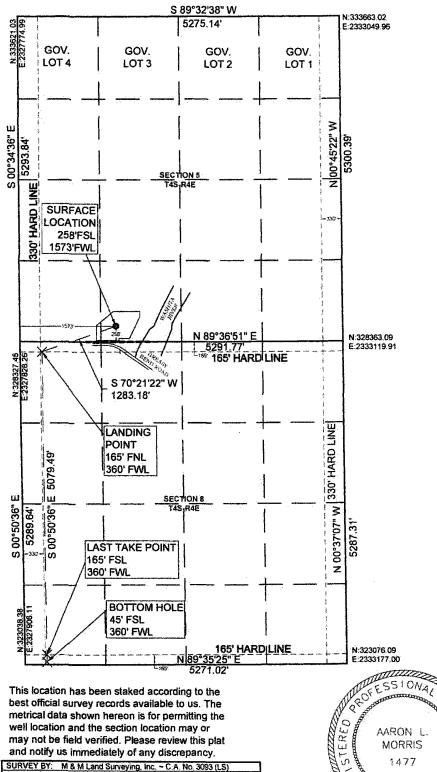

# PERMIT PLAT

### Company Name: BNK PETROLEUM

Lease Name: BARNES #8-1H

M & M Land Surveying, Inc. Phone (580) 226-0446 520 E Street N.W. Ardmore, OK 73401

#### Section 5 Township 4 S Range 4 E , I.B.M, County of Johnston, State of Oklahoma Elevation **Original Location:** 258'FSL - 1573'FWL 687' GROUND Good Location? YES Distance & Direction From Nearest Town: 3.6 miles Northwest of Mannsville.

This location has been staked according to the best official survey records available to us. The metrical data shown hereon is for permitting the well location and the section location may or may not be field verified. Please review this plat and notify us immediately of any discrepancy.

| and Surveying, Inc. ~ C.A. No. 3093 (LS)                       |  |  |  |
|----------------------------------------------------------------|--|--|--|
| DRAWING BY: Bennett-Morris And Associates Land Surveying, P.C. |  |  |  |
| C.A. No. 5975 (LS) - Aaron L. Morris, RPLS                     |  |  |  |
| SITE VISIT: (Explanation and Date)                             |  |  |  |
| STAKING DATE: 10/10/2018                                       |  |  |  |
| DRAWING DATE: 10/16/2018                                       |  |  |  |
|                                                                |  |  |  |

NAD 27 OK SOUTH SURFACE LOCATION I AT 34.231407°N LONG: 96.910220°W N= 328596.3' E= 2329399.19 LANDING POINT N= 328164.9' E= 2328190.68 LAST TAKE POINT N= 323206' E= 2328263.64 BOTTOM HOLE N= 323086.01' E= 2328265.4'

NAD 83 OK SOUTH SURFACE LOCATION LAT: 34.231502°N LONG: 96,910507°W N= 328639.2' E= 2297804.62 LANDING POINT N= 328207.8 E= 2296596.1 LAST TAKE POINT N= 323248,86' E= 2296669.1 BOTTOM HOLE N= 323128.87 E= 2296670.86\*

DATA DERIVED FROM G.P.S. WITH O.P.U.S. DATA.

MO

SURVE

30,

AARON L

MORRIS

1477

KLAHOMA A HOMA

## CERTIFICATE:

I Aaron Morris a Registered Land Surveyor in the State Of Oklahoma, do hereby certify that the above described Well Location was surveyed and staked on the ground as shown and that said plat meets or exceeds the Oklahoma Minimum Technical Standards for the practice of land surveying as adopted by the Oklahoma State Board of Licensure for Professional Engineers and Land Surveyors.

20/8 18

Ν

BASIS OF BEARINGS ARE GRID NORTH

**n**'

COOD:

SCALE 1" = 1500'

1500

Aaron L. Morris R.P.L.S. No.1477 Bennett-Morris & Associates Land Surveying P.C. ~ C.A. No. 5795 (LS) Phone (580) 226-5108 Fax (888) 662-7778 1010 Northwest Boulevard Ardmore, OK 73401