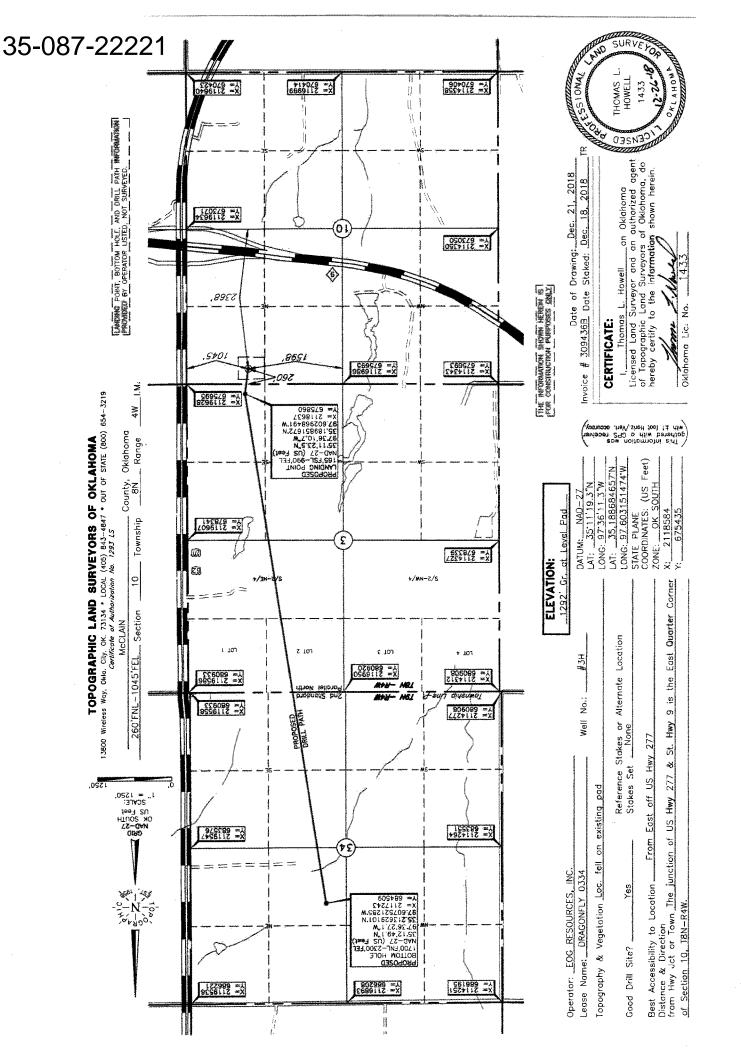

| PI NUMBER: 087 22221<br>rizontal Hole Oil & Gas                                                                                                   | OIL & GAS<br>OKLAHC        | CORPORATION<br>CONSERVATIO<br>P.O. BOX 52000<br>MA CITY, OK 73<br>(Rule 165:10-3-1 | N DIVISION<br>152-2000                                                                   | Approval Date: 02/26/2019<br>Expiration Date: 08/26/2020     |  |
|---------------------------------------------------------------------------------------------------------------------------------------------------|----------------------------|------------------------------------------------------------------------------------|------------------------------------------------------------------------------------------|--------------------------------------------------------------|--|
|                                                                                                                                                   | ]                          | PERMIT TO DRIL                                                                     | L                                                                                        |                                                              |  |
|                                                                                                                                                   |                            |                                                                                    |                                                                                          |                                                              |  |
| WELL LOCATION: Sec: 10 Twp: 8N Rge:                                                                                                               | 4W County: MCCL            | AIN                                                                                |                                                                                          |                                                              |  |
|                                                                                                                                                   | SECTION LINES:             | NORTH FROM EA<br>260 10                                                            | ST<br>45                                                                                 |                                                              |  |
| Lease Name: DRAGONFLY 0334                                                                                                                        | Well No:                   | 3H                                                                                 | Well will be                                                                             | 260 feet from nearest unit or lease boundary.                |  |
| Operator EOG RESOURCES INC<br>Name:                                                                                                               |                            | Telephone: 40524                                                                   | 63224                                                                                    | OTC/OCC Number: 16231 0                                      |  |
| EOG RESOURCES INC                                                                                                                                 |                            |                                                                                    | MARY LEFLORE CLE                                                                         | MENTS                                                        |  |
| 3817 NW EXPRESSWAY STE 500                                                                                                                        |                            | 6601 NORTH HARVEY                                                                  |                                                                                          |                                                              |  |
|                                                                                                                                                   |                            |                                                                                    | COPELAND GRAHAM FARMS LLC                                                                |                                                              |  |
| OKLAHOMA CITY, OK                                                                                                                                 | 73112-1483                 |                                                                                    | OKLAHOMA CITY                                                                            | OK 73116                                                     |  |
| 2 WOODFORD<br>3 HUNTON<br>4<br>5<br>Species Orders                                                                                                | 9165<br>9310               | 7<br>8<br>9<br>10                                                                  |                                                                                          | personal Danaity Ordana:                                     |  |
| Spacing Orders: No Spacing                                                                                                                        | Location Exception Orders: |                                                                                    | Increased Density Orders:                                                                |                                                              |  |
| Pending CD Numbers: 201807714<br>201807713<br>Total Depth: 18510 Ground Elevation:                                                                | 1292 Surface C             | Casing: 1500                                                                       |                                                                                          | pecial Orders:<br>to base of Treatable Water-Bearing FM: 430 |  |
| Under Federal Jurisdiction: No                                                                                                                    | Fresh Water                | Supply Well Drilled: N                                                             | 0                                                                                        | Surface Water used to Drill: Yes                             |  |
| PIT 1 INFORMATION                                                                                                                                 |                            | Approv                                                                             | ed Method for disposal of Drillir                                                        | ng Fluids:                                                   |  |
| Type of Pit System: CLOSED Closed System Mean<br>Type of Mud System: WATER BASED                                                                  | ns Steel Pits              |                                                                                    |                                                                                          |                                                              |  |
| Chlorides Max: 5000 Average: 3000                                                                                                                 |                            | H. SE                                                                              | E MEMO                                                                                   |                                                              |  |
| Is depth to top of ground water greater than 10ft below base of pit? Y<br>Within 1 mile of municipal water well? N<br>Wellhead Protection Area? N |                            | G. Ha                                                                              | G. Haul to recycling/re-use facility: Sec. 1 Twn. 15N Rng. 11W Cnty. 11 Order No: 663822 |                                                              |  |
|                                                                                                                                                   | l.                         |                                                                                    |                                                                                          |                                                              |  |
| Pit is located in a Hydrologically Sensitive Area                                                                                                 |                            |                                                                                    |                                                                                          |                                                              |  |
| Pit is located in a Hydrologically Sensitive Area<br>Category of Pit: C                                                                           |                            |                                                                                    |                                                                                          |                                                              |  |
|                                                                                                                                                   |                            |                                                                                    |                                                                                          |                                                              |  |
| Category of Pit: C                                                                                                                                |                            |                                                                                    |                                                                                          |                                                              |  |

## HORIZONTAL HOLE 1

| Sec 34 Twp 9N Rge 4W Cour<br>Spot Location of End Point: SE NW SW<br>Feet From: NORTH 1/4 Section Line:<br>Feet From: EAST 1/4 Section Line:<br>Depth of Deviation: 8768<br>Radius of Turn: 504<br>Direction: 355<br>Total Length: 8950<br>Measured Total Depth: 18510<br>True Vertical Depth: 9348<br>End Point Location from Lease,<br>Unit, or Property Line: 1700 | •                                                                                                                                                                                                                                               |                                                                                                                 |                         |  |  |  |
|-----------------------------------------------------------------------------------------------------------------------------------------------------------------------------------------------------------------------------------------------------------------------------------------------------------------------------------------------------------------------|-------------------------------------------------------------------------------------------------------------------------------------------------------------------------------------------------------------------------------------------------|-----------------------------------------------------------------------------------------------------------------|-------------------------|--|--|--|
|                                                                                                                                                                                                                                                                                                                                                                       | Additional Surface Owner                                                                                                                                                                                                                        | Address                                                                                                         | City, State, Zip        |  |  |  |
|                                                                                                                                                                                                                                                                                                                                                                       | LOUIS EDWARD LEFLORE TRUST                                                                                                                                                                                                                      | CAROL JEAN WILSON LEFLORE TRUSTEE 2825 NW                                                                       | OKLAHOMA CITY, OK 73116 |  |  |  |
| Notes:                                                                                                                                                                                                                                                                                                                                                                |                                                                                                                                                                                                                                                 |                                                                                                                 |                         |  |  |  |
| Category                                                                                                                                                                                                                                                                                                                                                              | Description                                                                                                                                                                                                                                     |                                                                                                                 |                         |  |  |  |
| COMPLETION INTERVAL                                                                                                                                                                                                                                                                                                                                                   | 2/26/2019 - GB1 - WOODFORD COMPLETION INTERVAL WILL BE NCT 165' FSL/FNL & NCT 330'<br>FEL/FWL PER OPERATOR                                                                                                                                      |                                                                                                                 |                         |  |  |  |
| DEEP SURFACE CASING                                                                                                                                                                                                                                                                                                                                                   | 1/17/2019 - G71 - APPROVED; NOTIFY OCC FIELD INSPECTOR IMMEDIATELY OF ANY LOSS OF<br>CIRCULATION OR FAILURE TO CIRCULATE CEMENT TO SURFACE ON ANY CONDUCTOR OR<br>SURFACE CASING                                                                |                                                                                                                 |                         |  |  |  |
| HYDRAULIC FRACTURING                                                                                                                                                                                                                                                                                                                                                  | 1/17/2019 - G71 - OCC 165:10-3-10 REQUIRES:                                                                                                                                                                                                     |                                                                                                                 |                         |  |  |  |
|                                                                                                                                                                                                                                                                                                                                                                       | 1) PRIOR TO COMMENCEMENT OF HYDRAULIC FRACTURING OPERATIONS FOR HORIZONTAL WELLS, NOTICE GIVEN FIVE BUSINESS DAYS IN ADVANCE TO OFFSET OPERATORS WITH WELLS COMPLETED IN THE SAME COMMON SOURCE OF SUPPLY WITHIN 1/2 MILE;                      |                                                                                                                 |                         |  |  |  |
|                                                                                                                                                                                                                                                                                                                                                                       | 2) WITH NOTICE ALSO GIVEN 48 HOURS IN ADVANCE OF HYDRAULIC FRACTURING ALL<br>WELLS TO BOTH THE OCC CENTRAL OFFICE AND LOCAL DISTRICT OFFICES, USING THE<br>"FRAC NOTICE FORM" FOUND AT THE FOLLOWING LINK:<br>OCCEWEB.COM/OG/OGFORMS.HTML; AND, |                                                                                                                 |                         |  |  |  |
|                                                                                                                                                                                                                                                                                                                                                                       | TO BE REPORTED TO FRAC                                                                                                                                                                                                                          | SURE OF HYDRAULIC FRACTURING INGR<br>CFOCUS WITHIN 60 DAYS AFTER THE CO<br>OPERATIONS, USING THE FOLLOWING LI   | NCLUSION THE            |  |  |  |
| МЕМО                                                                                                                                                                                                                                                                                                                                                                  | WBM/CUTTINGS & PIT 2 - C                                                                                                                                                                                                                        | - CLOSED SYSTEM=STEEL PITS PER OP<br>UTTINGS TO BE HAUL TO COMM PITS (58<br>ERN PLAINS LANDFILL (GRADY CO) 3520 | 37498) OR TO DEQ        |  |  |  |
|                                                                                                                                                                                                                                                                                                                                                                       |                                                                                                                                                                                                                                                 |                                                                                                                 |                         |  |  |  |