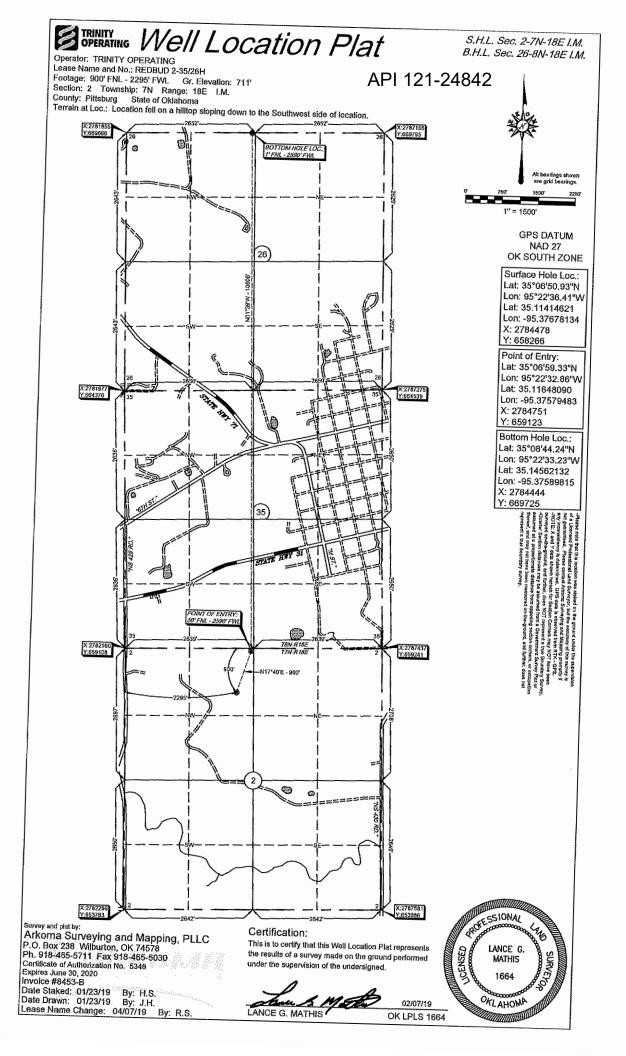

| PI NUMBER: 121 24842                                                                                               | OKLAHOMA CORPORATION COMMISSION<br>OIL & GAS CONSERVATION DIVISION<br>P.O. BOX 52000<br>OKLAHOMA CITY, OK 73152-2000<br>(Rule 165:10-3-1) |                      | Approval Date: 03/28/2019<br>Expiration Date: 09/28/2020                                              |                                                      |  |
|--------------------------------------------------------------------------------------------------------------------|-------------------------------------------------------------------------------------------------------------------------------------------|----------------------|-------------------------------------------------------------------------------------------------------|------------------------------------------------------|--|
| rizontal Hole Oil & Gas                                                                                            |                                                                                                                                           |                      |                                                                                                       |                                                      |  |
| lti Unit                                                                                                           |                                                                                                                                           |                      |                                                                                                       |                                                      |  |
|                                                                                                                    |                                                                                                                                           | PERMIT TO DRI        |                                                                                                       |                                                      |  |
| NELL LOCATION: Sec: 02 Twp: 7N Rge:                                                                                | 18E County: PITTS                                                                                                                         | SBURG                |                                                                                                       |                                                      |  |
|                                                                                                                    | FEET FROM QUARTER: FROM                                                                                                                   | NORTH FROM V         | EST                                                                                                   |                                                      |  |
|                                                                                                                    | SECTION LINES:                                                                                                                            | 900 2                | 295                                                                                                   |                                                      |  |
| Lease Name: REDBUD                                                                                                 | Well No:                                                                                                                                  | 2-35/26H             | Well                                                                                                  | will be 900 feet from nearest unit or lease boundary |  |
| Operator TRINITY OPERATING (USG) LI<br>Name:                                                                       | LC                                                                                                                                        | Telephone: 9185      | 615600                                                                                                | OTC/OCC Number: 23879 0                              |  |
|                                                                                                                    |                                                                                                                                           |                      |                                                                                                       |                                                      |  |
| TRINITY OPERATING (USG) LLC                                                                                        |                                                                                                                                           |                      | TYLER R & ME                                                                                          | AGAN K BREEDLOVE                                     |  |
| 1717 S BOULDER AVE STE 201                                                                                         |                                                                                                                                           |                      | P.O. BOX 271                                                                                          | CAN IN DIREEDEOVE                                    |  |
| TULSA, OK                                                                                                          | 74119-4842                                                                                                                                |                      |                                                                                                       | 014 74504                                            |  |
|                                                                                                                    |                                                                                                                                           |                      | QUINTON                                                                                               | OK 74561                                             |  |
| 3<br>4<br>5                                                                                                        |                                                                                                                                           | 8<br>9<br>10         |                                                                                                       |                                                      |  |
| Spacing Orders: 676151<br>677960                                                                                   | Location Exception                                                                                                                        | Orders: 678263       |                                                                                                       | Increased Density Orders: 676888<br>678051           |  |
| Pending CD Numbers:                                                                                                |                                                                                                                                           |                      |                                                                                                       | Special Orders:                                      |  |
| Total Depth: 14486 Ground Elevation                                                                                | : 711 Surface                                                                                                                             | Casing: 300          |                                                                                                       | Depth to base of Treatable Water-Bearing FM: 250     |  |
| Under Federal Jurisdiction: No                                                                                     | Fresh Water                                                                                                                               | Supply Well Drilled: | No                                                                                                    | Surface Water used to Drill: No                      |  |
| PIT 1 INFORMATION                                                                                                  |                                                                                                                                           | Appro                | ved Method for disposal                                                                               | of Drilling Fluids:                                  |  |
| Type of Pit System: ON SITE                                                                                        |                                                                                                                                           |                      | A. Evaporation/dewater and backfilling of reserve pit.                                                |                                                      |  |
| Type of Mud System: AIR                                                                                            |                                                                                                                                           | B. S                 | blidification of pit contents                                                                         | 3.                                                   |  |
| Is depth to top of ground water greater than 10ft below base of pit? Y<br>Within 1 mile of municipal water well? N |                                                                                                                                           |                      | E. Haul to Commercial pit facility: Sec. 19 Twn. 8N Rng. 5E Cnty. 125 Order No: 274874<br>H. SEE MEMO |                                                      |  |
| Wellhead Protection Area?         N           Pit         is         located in a Hydrologically Sensitive Area    | a                                                                                                                                         |                      | -                                                                                                     |                                                      |  |
| Category of Pit: 4                                                                                                 |                                                                                                                                           |                      |                                                                                                       |                                                      |  |
| Liner not required for Category: 4                                                                                 |                                                                                                                                           |                      |                                                                                                       |                                                      |  |
| Pit Location is BED AQUIFER                                                                                        |                                                                                                                                           |                      |                                                                                                       |                                                      |  |
|                                                                                                                    |                                                                                                                                           |                      |                                                                                                       |                                                      |  |
| Pit Location Formation: SAVANNA                                                                                    |                                                                                                                                           |                      |                                                                                                       |                                                      |  |

## HORIZONTAL HOLE 1

Sec 26 Twp 8N Rge 18E County PITTSBURG NW Spot Location of End Point: NE NE NE NORTH 1/4 Section Line: Feet From: 1 WEST Feet From: 1/4 Section Line: 2590 Depth of Deviation: 3280 Radius of Turn: 382 Direction: 5 Total Length: 10602 Measured Total Depth: 14486 True Vertical Depth: 7499 End Point Location from Lease, Unit, or Property Line: 1