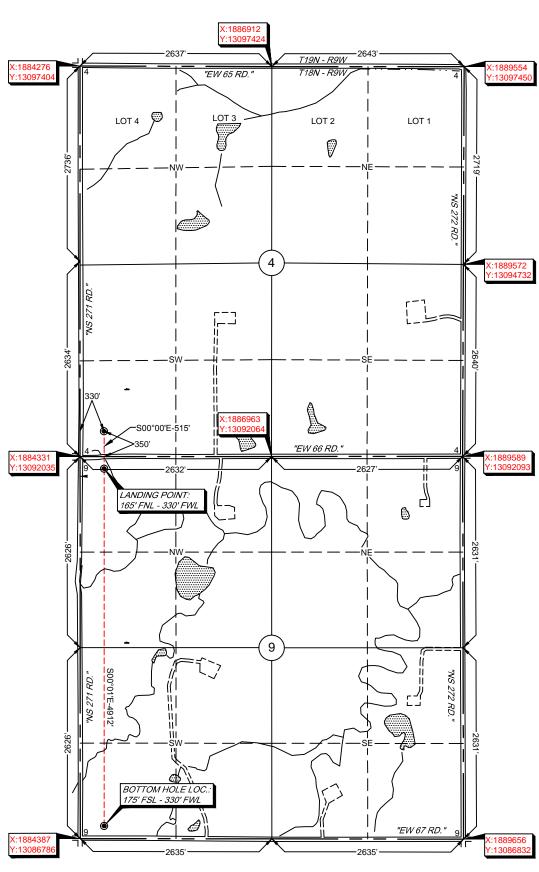

EST MSSP, OTHERS COMPL INT NCT 660' FB

(COEXIST WITH SP. #31905 BPMSU, SP. #51169/57378/62417 MSSSD)

35-073-26427 Well Location Plat

S.H.L. Sec. 4-18N-9W I.M. B.H.L. Sec. 9-18N-9W I.M.

Operator: CHISHOLM OIL & GAS OPERATING, LLC Lease Name and No.: DR. MOBLEY 18-09-09 1MH Footage: 350' FSL - 330' FWL Gr. Elevation: 1140'

N/2-SW/4-SW/4 Section: 4 Township: 18N Range: 9W I.M.

County: Kingfisher State of Oklahoma Terrain at Loc.: Location fell in a field with hills.

**GPS DATUM NAD 83** 

> **NAD 27** UTM - ZONE 14

Surface Hole Loc.: Lat: 36°03'31.24"N Lon: 98°10'25.56"W Lat: 36.05864144 Lon: -98.17342388 X:1884657 Y:13092389

Landing Point:

Lat: 36°03'26.15"N Lon: 98°10'25.55"W Lat: 36.05722668 Lon: -98.17342054 X:1884663 Y:13091874

Bottom Hole Loc.: Lat: 36°02'37.57"N

Lon: 98°10'25.42"W Lat: 36.04373179 Lon: -98.17338378 X:1884715

Y:13086963

Please note that this location was staked on the ground under the supervision of a Licensed Professional Land Surveyri, but the accuracy of this survey is not guaranteed. Please contact Arkoma Surveying and Mapring promptly it any inconsistency is determined. GPS data is observed from RTK. GPS.