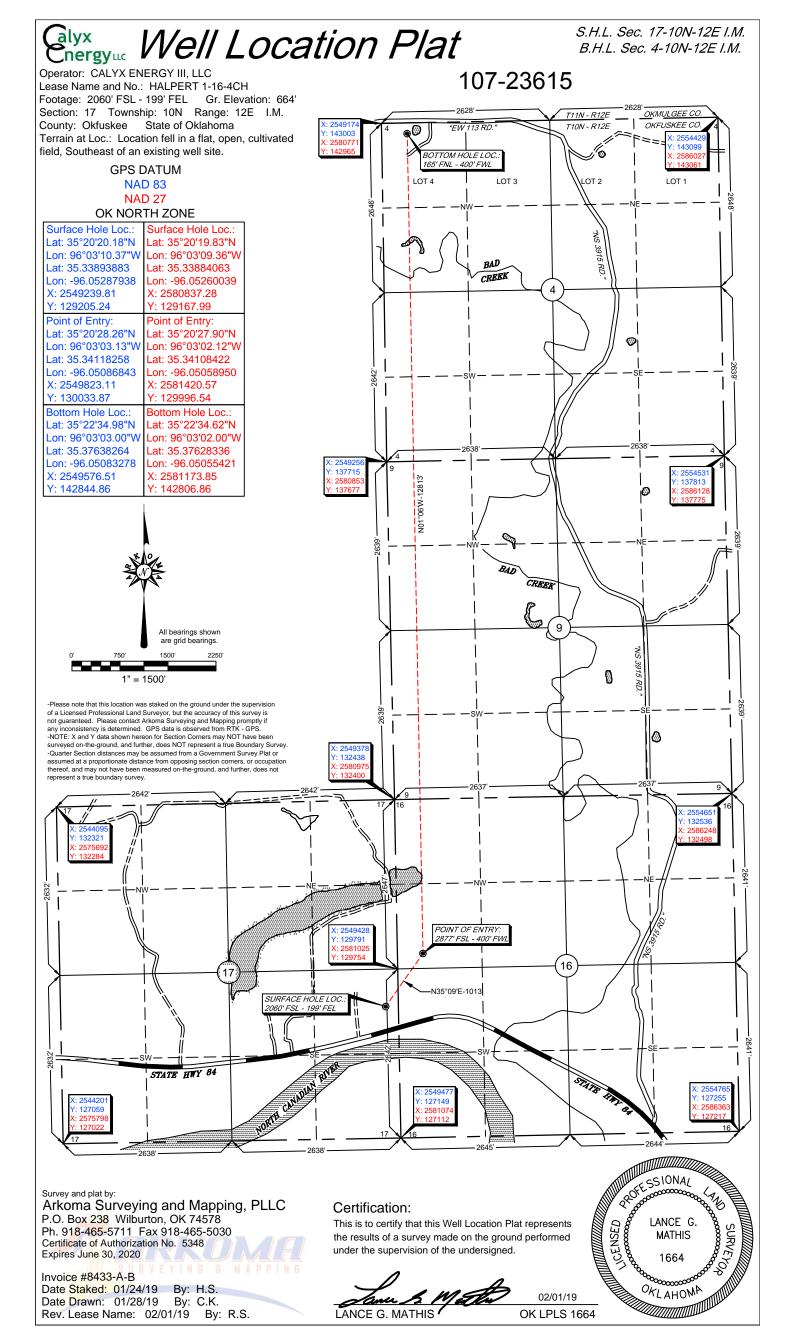

Oil & Gas

|                                        |                                                                                                               |              |                                     | PERMIT TO                                                                                                   | DRILL                                                  |                      |                                               |
|----------------------------------------|---------------------------------------------------------------------------------------------------------------|--------------|-------------------------------------|-------------------------------------------------------------------------------------------------------------|--------------------------------------------------------|----------------------|-----------------------------------------------|
| WELL LOCATION                          |                                                                                                               |              | County: OKFL                        |                                                                                                             |                                                        |                      |                                               |
| SPOT LOCATION                          | : SE NE NE                                                                                                    | SE FEET FRO  | DM QUARTER: FROM LINES:             | <b>SOUTH</b> FROM <b>2060</b>                                                                               | EAST<br>199                                            |                      |                                               |
| Lease Name:                            | HALPERT                                                                                                       |              | Well No:                            | 1-16-4CH                                                                                                    |                                                        | Well will be         | 199 feet from nearest unit or lease boundary. |
| Operator<br>Name:                      | CALYX ENERGY III LLC                                                                                          |              |                                     | Telephone:                                                                                                  | 9189494224                                             |                      | OTC/OCC Number: 23515 0                       |
|                                        | NERGY III LLC                                                                                                 |              |                                     |                                                                                                             | JACQUEL                                                | .INE SHAMEI          | _                                             |
| 6120 S YALE AVE STE 1480               |                                                                                                               |              |                                     |                                                                                                             | PO BOX 2                                               | 277                  |                                               |
| TULSA,                                 |                                                                                                               | OK 74136     | -4226                               |                                                                                                             | WELEETK                                                |                      | OK 74880                                      |
| 1                                      | Name MISSISSIPPIAN WOODFORD  689076 690619                                                                    |              | Depth 3350 3800  Location Exception | Orders:                                                                                                     | Name 6 7 8 9 10                                        | Inc                  | Depth reased Density Orders:                  |
| Pending CD Num                         |                                                                                                               | -            |                                     |                                                                                                             |                                                        | Spe                  | ecial Orders:                                 |
| Total Depth: 1                         | 201900141<br>6479 Ground Ele                                                                                  | evation: 664 | Surface                             | Casing: 440                                                                                                 |                                                        | Depth to             | base of Treatable Water-Bearing FM: 190       |
| Under Federal Jurisdiction: No Fresh V |                                                                                                               |              |                                     | r Supply Well Drille                                                                                        | ed: No                                                 |                      | Surface Water used to Drill: Yes              |
| PIT 1 INFORMA                          | TION                                                                                                          |              |                                     |                                                                                                             | Approved Method for o                                  | disposal of Drilling | Fluids:                                       |
| Type of Pit System: ON SITE            |                                                                                                               |              |                                     |                                                                                                             | A. Evaporation/dewater and backfilling of reserve pit. |                      |                                               |
| Type of Mud Sys                        | stem: AIR                                                                                                     |              |                                     |                                                                                                             | B. Solidification of pit                               | contents.            |                                               |
| Within 1 mile of r                     | f ground water greater than 10<br>municipal water well? Y<br>tion Area? Y<br>ated in a Hydrologically Sensiti | Y            |                                     | F. Haul to Commercial soil farming facility: Sec. 14 Twn. 7N Rng. 9E Cnty. 63 Order No: 551649  H. SEE MEMO |                                                        |                      |                                               |

## **HORIZONTAL HOLE 1**

Sec 04 Twp 10N Rge 12E County OKFUSKEE

Spot Location of End Point: NE NW NW NW Feet From: NORTH 1/4 Section Line: 165
Feet From: WEST 1/4 Section Line: 400

Depth of Deviation: 3068 Radius of Turn: 382

Direction: 10

Total Length: 12811

Measured Total Depth: 16479

True Vertical Depth: 3840

End Point Location from Lease,
Unit, or Property Line: 199

Notes:

**MEMO** 

Category