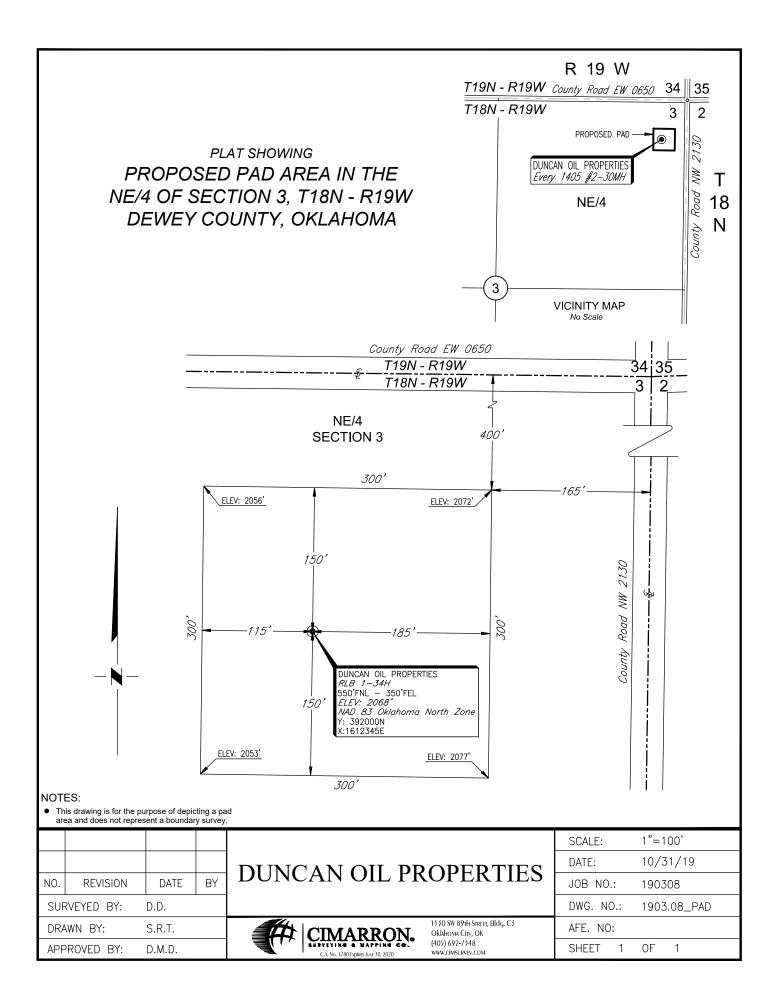

| HORIZONTAL HOLE 1           |         |                   |                                    |                         |       |
|-----------------------------|---------|-------------------|------------------------------------|-------------------------|-------|
| Section: 34 Township:       | 19N Rar | ge: 19W Meri      | dian: IM                           | Total Length:           | 4985  |
| County:                     | DEWEY   |                   |                                    | Measured Total Depth:   | 13880 |
| Spot Location of End Point: | NW NW   | NE NE             |                                    | True Vertical Depth:    | 8800  |
| Feet From:                  | NORTH   | 1/4 Section Line: | 150                                | End Point Location from |       |
| Feet From: EAST 1/4 Sec     |         | 1/4 Section Line: | 1020 Lease,Unit, or Property Line: |                         | 150   |

| NOTES:                      |                                                                                                                                                                                                                                                                                                                                                                                                                                                                                                                                                                                                                                                                                                                                   |
|-----------------------------|-----------------------------------------------------------------------------------------------------------------------------------------------------------------------------------------------------------------------------------------------------------------------------------------------------------------------------------------------------------------------------------------------------------------------------------------------------------------------------------------------------------------------------------------------------------------------------------------------------------------------------------------------------------------------------------------------------------------------------------|
| Category                    | Description                                                                                                                                                                                                                                                                                                                                                                                                                                                                                                                                                                                                                                                                                                                       |
| DEEP SURFACE CASING         | [5/12/2021 - GC2] - APPROVED; NOTIFY OCC FIELD INSPECTOR IMMEDIATELY OF ANY LOSS OF<br>CIRCULATION OR FAILURE TO CIRCULATE CEMENT TO SURFACE ON ANY CONDUCTOR OR<br>SURFACE CASING                                                                                                                                                                                                                                                                                                                                                                                                                                                                                                                                                |
| HYDRAULIC FRACTURING        | [5/12/2021 - GC2] - OCC 165:10-3-10 REQUIRES:                                                                                                                                                                                                                                                                                                                                                                                                                                                                                                                                                                                                                                                                                     |
|                             | <ol> <li>NOTICE SHALL BE GIVEN AT LEAST 5 BUSINESS DAYS PRIOR TO COMMENCEMENT OF<br/>HYDRAULIC FRACTURING OPERATIONS ON A HORIZONTAL WELL TO OPERATORS PRODUCING<br/>WELLS WITHIN 1 MILE OF THE COMPLETION INTERVAL OF THE SUBJECT WELL. THE NOTICE<br/>TO SUCH OPERATORS SHALL CONTAIN THE INFORMATION IN FORM 6000NOO. IF THE<br/>HYDRAULIC FRACTURING OPERATIONS SCHEDULE CHANGES AFTER NOTICE HAS BEEN<br/>PROVIDED, RESULTING IN A DELAY OF OPERATIONS OF MORE THAN 5 DAYS FROM THE<br/>INITIAL NOTICE, NEW NOTICE IS REQUIRED TO BE GIVEN;</li> <li>2) NOTICE WILL BE GIVEN TO THE OCC CENTRAL OFFICE AND LOCAL DISTRICT OFFICES AT<br/>LEAST 48 HOURS PRIOR TO COMMENCEMENT OF HYDRAULIC FRACTURING OPERATIONS.</li> </ol> |
|                             | FORM 6000NHF SHALL BE USED AND IS FOUND AT THIS LINK:<br>OCCEWEB.COM/OG/OGFORMS.HTML; AND,                                                                                                                                                                                                                                                                                                                                                                                                                                                                                                                                                                                                                                        |
|                             | 3) THE CHEMICAL DISCLOSURE OF HYDRAULIC FRACTURING INGREDIENTS FOR ALL WELLS IS<br>TO BE REPORTED TO FRACFOCUS WITHIN 60 DAYS AFTER THE CONCLUSION OF HYDRAULIC<br>FRACTURING OPERATIONS, FOUND AT FRACFOCUS.ORG                                                                                                                                                                                                                                                                                                                                                                                                                                                                                                                  |
| LOCATION EXCEPTION - 708566 | [5/19/2021 - G56] - (I.O.) 34-19N-19W<br>X86891 CLVD<br>COMPL INT NCT 165' FSL, NCT 165' FNL, NCT 500' FEL<br>DUNCAN OIL PROPERTIES, INC.<br>2/6/2020                                                                                                                                                                                                                                                                                                                                                                                                                                                                                                                                                                             |
| LOCATION EXCEPTION - 716242 | [5/19/2021 - G56] - EXTENSION OF TIME FOR ORDER # 708566                                                                                                                                                                                                                                                                                                                                                                                                                                                                                                                                                                                                                                                                          |
| МЕМО                        | [5/12/2021 - GC2] - CLOSED SYSTEM=STEEL PITS PER OPERATOR REQUEST, OBM RETURNED TO VENDOR, CUTTINGS PERMITTED PER DISTRICT                                                                                                                                                                                                                                                                                                                                                                                                                                                                                                                                                                                                        |
| SPACING - 86891             | [5/19/2021 - G56] - (640) 34-19N-19W<br>EST CLVD, OTHERS                                                                                                                                                                                                                                                                                                                                                                                                                                                                                                                                                                                                                                                                          |

| SURVEYING & MAPPING CO.<br>CA NO. 1780 Explices June 30, 2020                                                                                                                                                                                        | 1530 SW 89тH Street, Bldg. C3<br>Oklahoma City, OK<br>(405) 692-7348<br>cimsurvey.com |
|------------------------------------------------------------------------------------------------------------------------------------------------------------------------------------------------------------------------------------------------------|---------------------------------------------------------------------------------------|
| DEWEY                                                                                                                                                                                                                                                | _County, Oklahoma                                                                     |
| <u> </u>                                                                                                                                                                                                                                             | nip <u>18N</u> Range <u>19W</u> I.M.                                                  |
| Y: 397872N<br>X: 1607475E<br>BHL<br>150'FNL x 1020'FEL<br>NAD-83 (US Feet)<br>LAT: 36'05'10.934"N                                                                                                                                                    | Y: <u>397815N</u><br>X: 1612754E                                                      |
| LONG: <u>9912'26.905"W</u><br>LAT: <u>36.08637 N</u><br>LONG: <u>99.20747 W</u><br>Y: <u>397676N</u><br>X: <u>1611733E</u><br><b>34</b>                                                                                                              |                                                                                       |
| Y: 392606N<br>X: 1607433E                                                                                                                                                                                                                            | \$ 550'                                                                               |
| Proposed Pad                                                                                                                                                                                                                                         | 350' — N —                                                                            |
| NWNE                                                                                                                                                                                                                                                 |                                                                                       |
| 4900 Mill 21                                                                                                                                                                                                                                         |                                                                                       |
| ≥ poog                                                                                                                                                                                                                                               | <u>•</u>                                                                              |
| County                                                                                                                                                                                                                                               |                                                                                       |
| swse                                                                                                                                                                                                                                                 |                                                                                       |
|                                                                                                                                                                                                                                                      |                                                                                       |
| <u>Y: 387315N</u><br>X: 1607374E                                                                                                                                                                                                                     | Y: <u>387279N</u><br>X: 1612628E                                                      |
|                                                                                                                                                                                                                                                      |                                                                                       |
|                                                                                                                                                                                                                                                      | Date Staked: <u>October 30, 2019</u>                                                  |
| GPS Observation: Latitude <u>36°04'14.875" N</u><br>Longitude <u>99°12'18.596" W</u> State                                                                                                                                                           | Plane NAD83Y: 392000N                                                                 |
|                                                                                                                                                                                                                                                      | oma North Zone: X:1612345E                                                            |
| Longitude <u>99.20517 W</u>                                                                                                                                                                                                                          |                                                                                       |
|                                                                                                                                                                                                                                                      | levation: <u>2068'</u>                                                                |
|                                                                                                                                                                                                                                                      | Vell No.: <u>1-34H</u>                                                                |
| Topography & Vegetation: <u>Pasture</u>                                                                                                                                                                                                              |                                                                                       |
|                                                                                                                                                                                                                                                      | Good Drill Site? <u>Yes</u>                                                           |
| Best Accessibility to Location: <u>From the North Line</u>                                                                                                                                                                                           |                                                                                       |
| Distance & Direction<br>from Hwy Jct or Town: <u>From the intersection of I-183</u> &                                                                                                                                                                | R = 60 in the town of Seiling:                                                        |
| Thence West 13 miles; Thence South 5 miles; Thence We                                                                                                                                                                                                |                                                                                       |
| Section 3.                                                                                                                                                                                                                                           |                                                                                       |
| SURVEYOR'S CERTIFICATE:<br>I, D. MIKE DOSSEY, Registered Professional Land Sur<br>do hereby certify that the above described well loca<br>carefully staked on the ground as shown and that o<br>distances shown are from existing lines of occupatio | tion was<br>all ties and                                                              |
| JOB NO.: 190308                                                                                                                                                                                                                                      |                                                                                       |
| DATE: 10/31/19<br>DRAWN BY: S.R.T. NO. REVISION DATE BY D. MIKE DOSSE                                                                                                                                                                                | CY R.P.S. # 1431                                                                      |