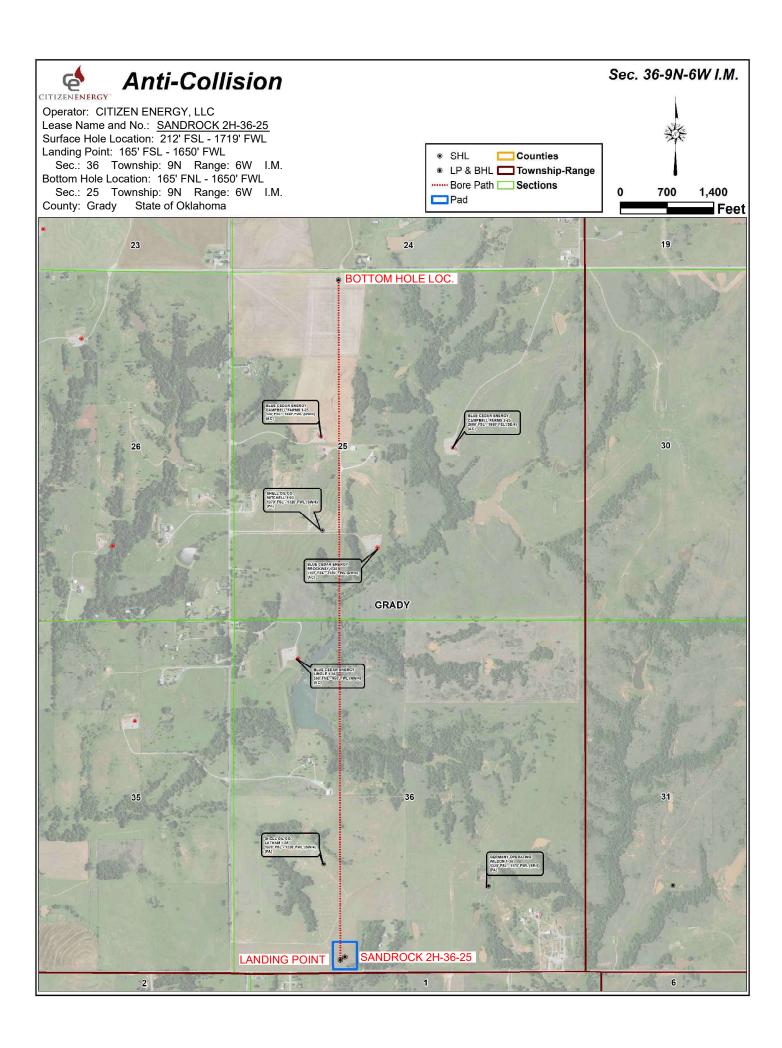

API NUMBER: 051 24841

OKLAHOMA CORPORATION COMMISSION OIL & GAS CONSERVATION DIVISION P.O. BOX 52000 OKLAHOMA CITY, OK 73152-2000 (Rule 165:10-3-1)

Approval Date: 05/21/2021

Expiration Date: 11/21/2022

Multi Unit Oil & Gas