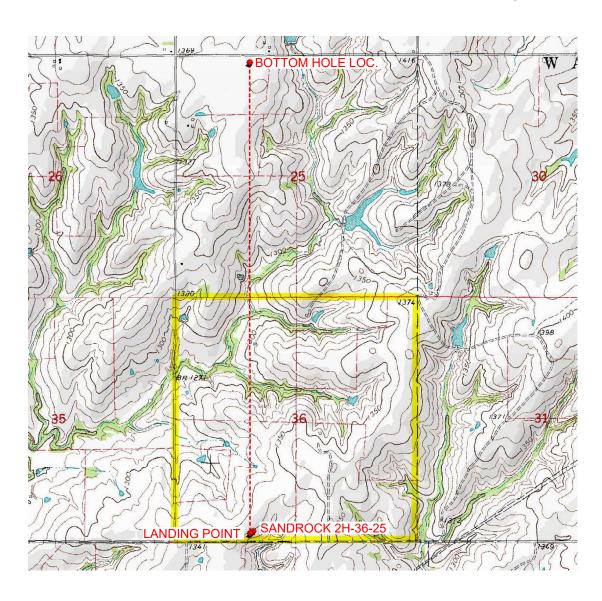

API NUMBER: 051 24841

OKLAHOMA CORPORATION COMMISSION OIL & GAS CONSERVATION DIVISION P.O. BOX 52000 OKLAHOMA CITY, OK 73152-2000 (Rule 165:10-3-1)

Approval Date: 05/21/2021

Expiration Date: 11/21/2022

Multi Unit Oil & Gas