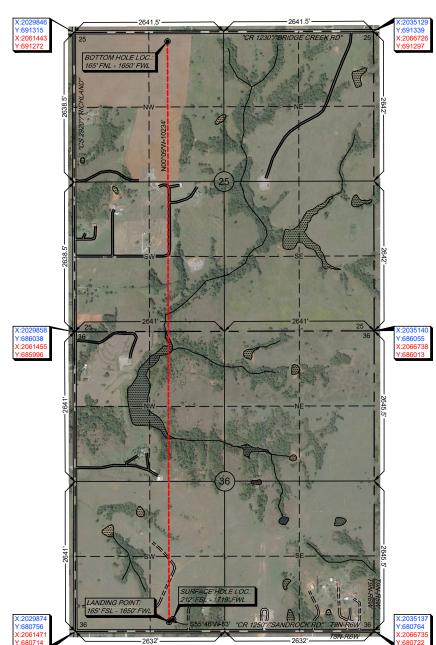

|

## Well Location Plat

Operator: CITIZEN ENERGY, LLC

Lease Name and No.: SANDROCK 2H-36-25

Surface Hole Location: 212' FSL - 1719' FWL Gr Flevation: 1339' SE/4-SW/4-SE/4-SW/4 Section: 36 Township: 9N Range: 6W I.M.

Bottom Hole Location: 165' FSL - 1650' FWL

NW/4-NW/4-NE/4-NW/4 Section: 25 Township: 9N Range: 6W I.M.

County: Grady State of Oklahoma

Terrain at Loc.: Location fell in open field with trees by the Southeast corner.



S.H.L. Sec. 36-9N-6W I.M.

B.H.L. Sec. 25-9N-6W I.M.



**GPS DATUM NAD 83 NAD 27** 

1" = 1320

OK SOUTH ZONE

Surface Hole Loc.: Lat: 35°12'15.48"N Lon: 97°47'19.73"W Lat: 35.20429949 Lon: -97.78881476 X: 2031592 Y: 680971

Surface Hole Loc.: Lat: 35°12'15,25"N Lon: 97°47'18.58"W Lat: 35.20423566 Lon: -97.78849473 X: 2063189 Y: 680928

Landing Point: Lat: 35°12'15.02"N Lon: 97°47'20.56"W Lat: 35.20417110 Lon: -97.78904574 X: 2031523 Y: 680924

Landing Point: Lat: 35°12'14.79"N Lon: 97°47'19.41"W Lat: 35.20410727 Lon: -97.78872570 X: 2063120 Y: 680881

Bottom Hole Loc.: Lat: 35°13'56.23"N Lon: 97°47'20.64"W Lat: 35.23228626 Lon: -97.78906561 X: 2031496 Y: 6<u>91157</u>

Bottom Hole Loc.: Lat: 35°13'56.00"N Lon: 97°47'19.48"W Lat: 35.23222295 Lon: -97.78874526 X: 2063093 Y: 691115

-Please note that this location was staked on the ground unde