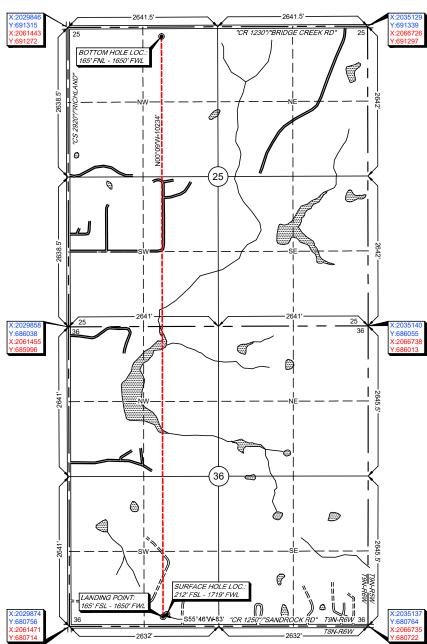

API NUMBER: 051 24841

OKLAHOMA CORPORATION COMMISSION OIL & GAS CONSERVATION DIVISION P.O. BOX 52000 OKLAHOMA CITY, OK 73152-2000 (Rule 165:10-3-1)

Approval Date: 05/21/2021

Expiration Date: 11/21/2022

Multi Unit Oil & Gas