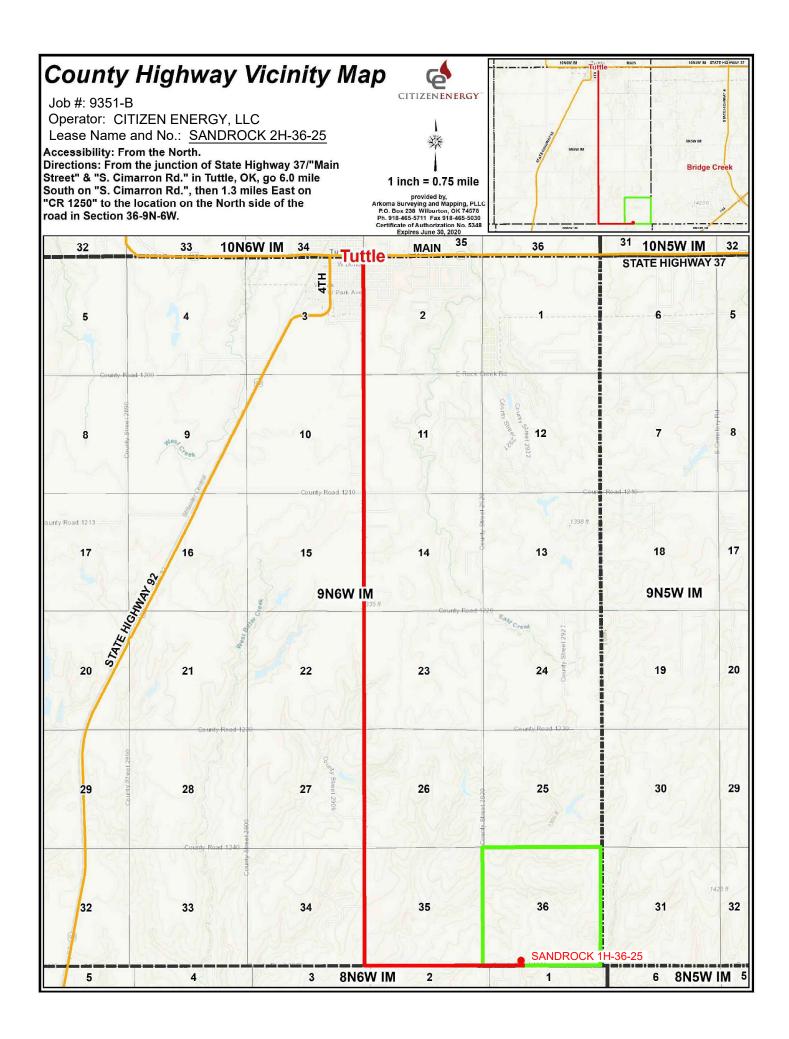

API NUMBER: 051 24841

OKLAHOMA CORPORATION COMMISSION OIL & GAS CONSERVATION DIVISION P.O. BOX 52000 OKLAHOMA CITY, OK 73152-2000 (Rule 165:10-3-1)

Approval Date: 05/21/2021

Expiration Date: 11/21/2022

Multi Unit Oil & Gas