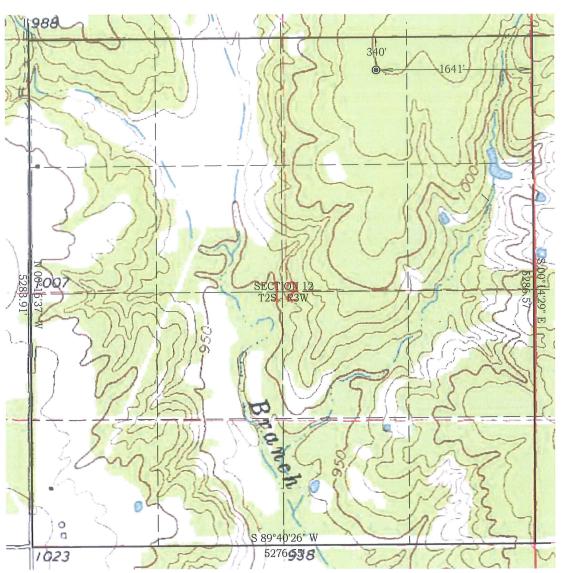

API NUMBER: 019 24324 A

OKLAHOMA CORPORATION COMMISSION OIL & GAS CONSERVATION DIVISION P.O. BOX 52000 OKLAHOMA CITY, OK 73152-2000 (Rule 165:10-3-1)

Approval Date: 12/01/2020
Expiration Date: 06/01/2022

Straight Hole Oil & Gas