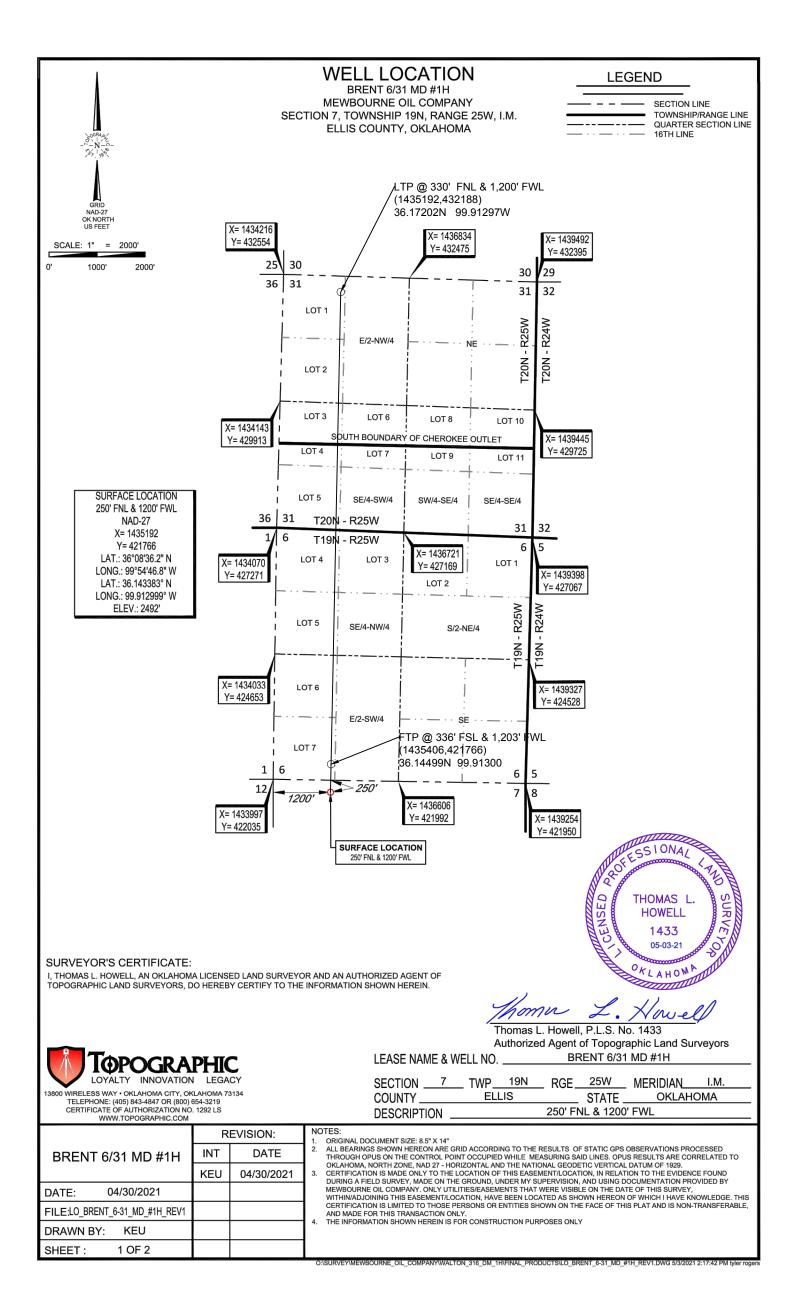

## **PERMIT TO DRILL**

| WELL LOCATION: Section: 07 Township: 19N                                                                                                                                                                                                                                                                                                                                                                                                                                                                                                                                        | N Range: 25W Co                  | ounty: ELLIS                                                                                    |                                                                                                                                                                                                                                                                |                           |                    |
|---------------------------------------------------------------------------------------------------------------------------------------------------------------------------------------------------------------------------------------------------------------------------------------------------------------------------------------------------------------------------------------------------------------------------------------------------------------------------------------------------------------------------------------------------------------------------------|----------------------------------|-------------------------------------------------------------------------------------------------|----------------------------------------------------------------------------------------------------------------------------------------------------------------------------------------------------------------------------------------------------------------|---------------------------|--------------------|
| SPOT LOCATION: NE NE NW NW                                                                                                                                                                                                                                                                                                                                                                                                                                                                                                                                                      | FEET FROM QUARTER: FROM NO       | ORTH FROM WEST                                                                                  |                                                                                                                                                                                                                                                                |                           |                    |
|                                                                                                                                                                                                                                                                                                                                                                                                                                                                                                                                                                                 | SECTION LINES: 25                |                                                                                                 |                                                                                                                                                                                                                                                                |                           |                    |
| Lease Name: BRENT 6/31 MD                                                                                                                                                                                                                                                                                                                                                                                                                                                                                                                                                       | Well No: 1                       |                                                                                                 | Well will be 250                                                                                                                                                                                                                                               | feet from nearest unit    | or lease boundary. |
| Operator Name: MEWBOURNE OIL COMPANY                                                                                                                                                                                                                                                                                                                                                                                                                                                                                                                                            | Telephone: 90                    | 035612000                                                                                       |                                                                                                                                                                                                                                                                | OTC/OCC Numb              | ber: 6722 0        |
|                                                                                                                                                                                                                                                                                                                                                                                                                                                                                                                                                                                 | releptione. 90                   | 333012900                                                                                       |                                                                                                                                                                                                                                                                | OTO/OCC Numi              | Del. 0722 0        |
| MEWBOURNE OIL COMPANY                                                                                                                                                                                                                                                                                                                                                                                                                                                                                                                                                           |                                  | TERRY BREN                                                                                      | NT IMKE LIVING TRU                                                                                                                                                                                                                                             | ST                        |                    |
| 3620 OLD BULLARD RD                                                                                                                                                                                                                                                                                                                                                                                                                                                                                                                                                             |                                  | 32106 HIGHV                                                                                     | /AY 283                                                                                                                                                                                                                                                        |                           |                    |
|                                                                                                                                                                                                                                                                                                                                                                                                                                                                                                                                                                                 | 5701-8644                        |                                                                                                 | 7717 200                                                                                                                                                                                                                                                       | 01/ 70050                 |                    |
| IX 75                                                                                                                                                                                                                                                                                                                                                                                                                                                                                                                                                                           | 701-0044                         | SHATTUCK                                                                                        |                                                                                                                                                                                                                                                                | OK 73858                  |                    |
|                                                                                                                                                                                                                                                                                                                                                                                                                                                                                                                                                                                 |                                  | L                                                                                               |                                                                                                                                                                                                                                                                |                           |                    |
|                                                                                                                                                                                                                                                                                                                                                                                                                                                                                                                                                                                 |                                  |                                                                                                 |                                                                                                                                                                                                                                                                |                           |                    |
| Formation(s) (Permit Valid for Listed Format                                                                                                                                                                                                                                                                                                                                                                                                                                                                                                                                    | ions Only):                      |                                                                                                 |                                                                                                                                                                                                                                                                |                           |                    |
| Name Code                                                                                                                                                                                                                                                                                                                                                                                                                                                                                                                                                                       | Depth                            |                                                                                                 |                                                                                                                                                                                                                                                                |                           |                    |
| 1 CHEROKEE 404CHRK                                                                                                                                                                                                                                                                                                                                                                                                                                                                                                                                                              | 9400                             |                                                                                                 |                                                                                                                                                                                                                                                                |                           |                    |
| Spacing Orders: 716929                                                                                                                                                                                                                                                                                                                                                                                                                                                                                                                                                          | Location Exception               | Orders: 717007                                                                                  | Inc                                                                                                                                                                                                                                                            | creased Density Orders:   | No Density Orders  |
|                                                                                                                                                                                                                                                                                                                                                                                                                                                                                                                                                                                 |                                  |                                                                                                 |                                                                                                                                                                                                                                                                | •                         |                    |
| Pending CD Numbers: No Pending                                                                                                                                                                                                                                                                                                                                                                                                                                                                                                                                                  | Working interes                  | st owners' notified: ***                                                                        |                                                                                                                                                                                                                                                                | Special Orders:           | No Special Orders  |
| Total Depth: 19859 Ground Elevation: 2492                                                                                                                                                                                                                                                                                                                                                                                                                                                                                                                                       | Surface Cas                      | sing: 1999                                                                                      | Depth to base of                                                                                                                                                                                                                                               | of Treatable Water-Bearin | g FM: 630          |
|                                                                                                                                                                                                                                                                                                                                                                                                                                                                                                                                                                                 | ouriago ou                       |                                                                                                 |                                                                                                                                                                                                                                                                |                           | •                  |
|                                                                                                                                                                                                                                                                                                                                                                                                                                                                                                                                                                                 |                                  |                                                                                                 |                                                                                                                                                                                                                                                                | loop surface casing       | has been approved  |
|                                                                                                                                                                                                                                                                                                                                                                                                                                                                                                                                                                                 |                                  |                                                                                                 | D                                                                                                                                                                                                                                                              | eep surface casing        | has been approved  |
| Under Federal Jurisdiction: No                                                                                                                                                                                                                                                                                                                                                                                                                                                                                                                                                  |                                  |                                                                                                 | for disposal of Drilling Flui                                                                                                                                                                                                                                  |                           | has been approved  |
| Fresh Water Supply Well Drilled: No                                                                                                                                                                                                                                                                                                                                                                                                                                                                                                                                             |                                  | Approved Method                                                                                 |                                                                                                                                                                                                                                                                | ds:                       | has been approved  |
|                                                                                                                                                                                                                                                                                                                                                                                                                                                                                                                                                                                 |                                  | Approved Method                                                                                 | for disposal of Drilling Flui                                                                                                                                                                                                                                  | ds: RMIT) PERM            |                    |
| Fresh Water Supply Well Drilled: No<br>Surface Water used to Drill: No                                                                                                                                                                                                                                                                                                                                                                                                                                                                                                          |                                  | Approved Method D. One time land a H. (Other)                                                   | for disposal of Drilling Flui<br>oplication (REQUIRES PER                                                                                                                                                                                                      | ds: RMIT) PERM            |                    |
| Fresh Water Supply Well Drilled: No                                                                                                                                                                                                                                                                                                                                                                                                                                                                                                                                             | eans Steel Pits                  | Approved Method D. One time land a H. (Other)                                                   | for disposal of Drilling Flui oplication (REQUIRES PER SEE ME                                                                                                                                                                                                  | ds: RMIT) PERM            |                    |
| Fresh Water Supply Well Drilled: No Surface Water used to Drill: No  PIT 1 INFORMATION                                                                                                                                                                                                                                                                                                                                                                                                                                                                                          | eans Steel Pits                  | Approved Method D. One time land a H. (Other)  Categ                                            | for disposal of Drilling Flui oplication (REQUIRES PER SEE ME                                                                                                                                                                                                  | ds: RMIT) PERM            |                    |
| Fresh Water Supply Well Drilled: No Surface Water used to Drill: No  PIT 1 INFORMATION Type of Pit System: CLOSED Closed System M.                                                                                                                                                                                                                                                                                                                                                                                                                                              | eans Steel Pits                  | Approved Method D. One time land a H. (Other)  Categ Liner not requirer                         | for disposal of Drilling Flui oplication (REQUIRES PER SEE ME gory of Pit: C d for Category: C                                                                                                                                                                 | ds: RMIT) PERM            |                    |
| Fresh Water Supply Well Drilled: No Surface Water used to Drill: No  PIT 1 INFORMATION Type of Pit System: CLOSED Closed System Machine Type of Mud System: WATER BASED                                                                                                                                                                                                                                                                                                                                                                                                         |                                  | Approved Method D. One time land a H. (Other)  Categ Liner not requirer                         | for disposal of Drilling Flui oplication (REQUIRES PEF SEE ME gory of Pit: C d for Category: C ocation is: BED AQUIFER                                                                                                                                         | ds: RMIT) PERM            |                    |
| Fresh Water Supply Well Drilled: No Surface Water used to Drill: No  PIT 1 INFORMATION Type of Pit System: CLOSED Closed System M Type of Mud System: WATER BASED Chlorides Max: 8000 Average: 5000                                                                                                                                                                                                                                                                                                                                                                             |                                  | Approved Method D. One time land a H. (Other)  Categ Liner not requirer                         | for disposal of Drilling Flui oplication (REQUIRES PEF SEE ME gory of Pit: C d for Category: C ocation is: BED AQUIFER                                                                                                                                         | ds: RMIT) PERM            |                    |
| Fresh Water Supply Well Drilled: No Surface Water used to Drill: No  PIT 1 INFORMATION Type of Pit System: CLOSED Closed System M. Type of Mud System: WATER BASED Chlorides Max: 8000 Average: 5000 Is depth to top of ground water greater than 10ft below                                                                                                                                                                                                                                                                                                                    |                                  | Approved Method D. One time land a H. (Other)  Categ Liner not requirer                         | for disposal of Drilling Flui oplication (REQUIRES PEF SEE ME gory of Pit: C d for Category: C ocation is: BED AQUIFER                                                                                                                                         | ds: RMIT) PERM            |                    |
| Fresh Water Supply Well Drilled: No Surface Water used to Drill: No  PIT 1 INFORMATION Type of Pit System: CLOSED Closed System M Type of Mud System: WATER BASED Chlorides Max: 8000 Average: 5000 Is depth to top of ground water greater than 10ft below Within 1 mile of municipal water well? N                                                                                                                                                                                                                                                                            |                                  | Approved Method D. One time land a H. (Other)  Categ Liner not requirer                         | for disposal of Drilling Flui oplication (REQUIRES PEF SEE ME gory of Pit: C d for Category: C ocation is: BED AQUIFER                                                                                                                                         | ds: RMIT) PERM            |                    |
| Fresh Water Supply Well Drilled: No Surface Water used to Drill: No  PIT 1 INFORMATION Type of Pit System: CLOSED Closed System M Type of Mud System: WATER BASED Chlorides Max: 8000 Average: 5000 Is depth to top of ground water greater than 10ft below Within 1 mile of municipal water well? N Wellhead Protection Area? N Pit is located in a Hydrologically Sensitive Area.                                                                                                                                                                                             |                                  | Approved Method D. One time land a H. (Other)  Categ Liner not required Pit Location F          | for disposal of Drilling Flui oplication (REQUIRES PER SEE ME gory of Pit: C d for Category: C ocation is: BED AQUIFER formation: OGALLALA                                                                                                                     | ds: RMIT) PERM            |                    |
| Fresh Water Supply Well Drilled: No Surface Water used to Drill: No  PIT 1 INFORMATION Type of Pit System: CLOSED Closed System M Type of Mud System: WATER BASED Chlorides Max: 8000 Average: 5000 Is depth to top of ground water greater than 10ft below Within 1 mile of municipal water well? N Wellhead Protection Area? N                                                                                                                                                                                                                                                | v base of pit? Y                 | Approved Method D. One time land a H. (Other)  Categ Liner not required Pit Location F          | for disposal of Drilling Flui oplication (REQUIRES PER SEE ME gory of Pit: C d for Category: C ocation is: BED AQUIFER formation: OGALLALA                                                                                                                     | ds: RMIT) PERM            |                    |
| Fresh Water Supply Well Drilled: No Surface Water used to Drill: No  PIT 1 INFORMATION Type of Pit System: CLOSED Closed System Manager of Mud System: WATER BASED Chlorides Max: 8000 Average: 5000 Is depth to top of ground water greater than 10ft below Within 1 mile of municipal water well? N Wellhead Protection Area? N Pit is located in a Hydrologically Sensitive Area.  PIT 2 INFORMATION                                                                                                                                                                         | v base of pit? Y                 | Approved Method D. One time land a H. (Other)  Cate Liner not require Pit Lo Pit Location F     | for disposal of Drilling Flui oplication (REQUIRES PER SEE ME gory of Pit: C d for Category: C ocation is: BED AQUIFER formation: OGALLALA                                                                                                                     | ds: RMIT) PERM            |                    |
| Fresh Water Supply Well Drilled: No Surface Water used to Drill: No  PIT 1 INFORMATION Type of Pit System: CLOSED Closed System M. Type of Mud System: WATER BASED Chlorides Max: 8000 Average: 5000 Is depth to top of ground water greater than 10ft below Within 1 mile of municipal water well? N Wellhead Protection Area? N Pit is located in a Hydrologically Sensitive Area.  PIT 2 INFORMATION Type of Pit System: CLOSED Closed System M.                                                                                                                             | v base of pit? Y                 | Approved Method  D. One time land a  H. (Other)  Categ Liner not requirer Pit Lo Pit Location F | for disposal of Drilling Flui oplication (REQUIRES PEF SEE ME gory of Pit: C d for Category: C ocation is: BED AQUIFER ormation: OGALLALA                                                                                                                      | ds: RMIT) PERM            |                    |
| Fresh Water Supply Well Drilled: No Surface Water used to Drill: No  PIT 1 INFORMATION Type of Pit System: CLOSED Closed System M. Type of Mud System: WATER BASED  Chlorides Max: 8000 Average: 5000 Is depth to top of ground water greater than 10ft below Within 1 mile of municipal water well? N Wellhead Protection Area? N  Pit is located in a Hydrologically Sensitive Area.  PIT 2 INFORMATION Type of Pit System: CLOSED Closed System M. Type of Mud System: OIL BASED                                                                                             | v base of pit? Y eans Steel Pits | Approved Method  D. One time land a  H. (Other)  Categ Liner not requirer Pit Lo Pit Location F | for disposal of Drilling Flui coplication (REQUIRES PEF SEE ME SORY of Pit: C d for Category: C contain is: BED AQUIFER cormation: OGALLALA  gory of Pit: C d for Category: C contain is: BED AQUIFER sory of Pit: C d for Category: C contain is: BED AQUIFER | ds: RMIT) PERM            |                    |
| Fresh Water Supply Well Drilled: No Surface Water used to Drill: No  PIT 1 INFORMATION Type of Pit System: CLOSED Closed System M. Type of Mud System: WATER BASED Chlorides Max: 8000 Average: 5000 Is depth to top of ground water greater than 10ft below Within 1 mile of municipal water well? N Wellhead Protection Area? N Pit is located in a Hydrologically Sensitive Area.  PIT 2 INFORMATION Type of Pit System: CLOSED Closed System M. Type of Mud System: OIL BASED Chlorides Max: 300000 Average: 200000                                                         | v base of pit? Y eans Steel Pits | Approved Method  D. One time land a  H. (Other)  Categ Liner not requirer Pit Lo Pit Location F | for disposal of Drilling Flui coplication (REQUIRES PEF SEE ME SORY of Pit: C d for Category: C contain is: BED AQUIFER cormation: OGALLALA  gory of Pit: C d for Category: C contain is: BED AQUIFER sory of Pit: C d for Category: C contain is: BED AQUIFER | ds: RMIT) PERM            |                    |
| Fresh Water Supply Well Drilled: No Surface Water used to Drill: No  PIT 1 INFORMATION Type of Pit System: CLOSED Closed System M. Type of Mud System: WATER BASED Chlorides Max: 8000 Average: 5000 Is depth to top of ground water greater than 10ft below Within 1 mile of municipal water well? N Wellhead Protection Area? N Pit is located in a Hydrologically Sensitive Area.  PIT 2 INFORMATION Type of Pit System: CLOSED Closed System M. Type of Mud System: OIL BASED Chlorides Max: 300000 Average: 200000 Is depth to top of ground water greater than 10ft below | v base of pit? Y eans Steel Pits | Approved Method  D. One time land a  H. (Other)  Categ Liner not requirer Pit Lo Pit Location F | for disposal of Drilling Flui coplication (REQUIRES PEF SEE ME SORY of Pit: C d for Category: C contain is: BED AQUIFER cormation: OGALLALA  gory of Pit: C d for Category: C contain is: BED AQUIFER sory of Pit: C d for Category: C contain is: BED AQUIFER | ds: RMIT) PERM            |                    |

HORIZONTAL HOLE 1

SPACING - 716929

Section: 31 Township: 20N Range: 25W Meridian: IM

County: ELLIS Measured Total Depth: 19859

Total Length: 10422

Spot Location of End Point: E2 NE NW NW True Vertical Depth: 9400

Feet From: NORTH

1/4 Section Line: 330

End Point Location from
Lease,Unit, or Property Line: 330

| NOTES:                      |                                                                                                                                                                                                                                                                                                                                                                                                                                                                                                                    |
|-----------------------------|--------------------------------------------------------------------------------------------------------------------------------------------------------------------------------------------------------------------------------------------------------------------------------------------------------------------------------------------------------------------------------------------------------------------------------------------------------------------------------------------------------------------|
| Category                    | Description                                                                                                                                                                                                                                                                                                                                                                                                                                                                                                        |
| DEEP SURFACE CASING         | [5/20/2021 - GC2] - APPROVED; NOTIFY OCC FIELD INSPECTOR IMMEDIATELY OF ANY LOSS OF CIRCULATION OR FAILURE TO CIRCULATE CEMENT TO SURFACE ON ANY CONDUCTOR OR SURFACE CASING                                                                                                                                                                                                                                                                                                                                       |
| HYDRAULIC FRACTURING        | [5/20/2021 - GC2] - OCC 165:10-3-10 REQUIRES:                                                                                                                                                                                                                                                                                                                                                                                                                                                                      |
|                             | 1) NOTICE SHALL BE GIVEN AT LEAST 5 BUSINESS DAYS PRIOR TO COMMENCEMENT OF HYDRAULIC FRACTURING OPERATIONS ON A HORIZONTAL WELL TO OPERATORS PRODUCING WELLS WITHIN 1 MILE OF THE COMPLETION INTERVAL OF THE SUBJECT WELL. THE NOTICE TO SUCH OPERATORS SHALL CONTAIN THE INFORMATION IN FORM 6000NOO. IF THE HYDRAULIC FRACTURING OPERATIONS SCHEDULE CHANGES AFTER NOTICE HAS BEEN PROVIDED, RESULTING IN A DELAY OF OPERATIONS OF MORE THAN 5 DAYS FROM THE INITIAL NOTICE, NEW NOTICE IS REQUIRED TO BE GIVEN; |
|                             | 2) NOTICE WILL BE GIVEN TO THE OCC CENTRAL OFFICE AND LOCAL DISTRICT OFFICES AT LEAST 48 HOURS PRIOR TO COMMENCEMENT OF HYDRAULIC FRACTURING OPERATIONS. FORM 6000NHF SHALL BE USED AND IS FOUND AT THIS LINK: OCCEWEB.COM/OG/OGFORMS.HTML; AND,                                                                                                                                                                                                                                                                   |
|                             | 3) THE CHEMICAL DISCLOSURE OF HYDRAULIC FRACTURING INGREDIENTS FOR ALL WELLS IS TO BE REPORTED TO FRACFOCUS WITHIN 60 DAYS AFTER THE CONCLUSION OF HYDRAULIC FRACTURING OPERATIONS, FOUND AT FRACFOCUS.ORG                                                                                                                                                                                                                                                                                                         |
| LOCATION EXCEPTION - 717007 | [5/25/2021 - G56] - (I.O.) 6-19N-25W & 31-20N-25W<br>X716929 CHRK<br>COMPL INT NCT 330' FNL, NCT 330' FSL, NCT 800' FWL<br>NO OP NAMED<br>2/23/2021                                                                                                                                                                                                                                                                                                                                                                |
| МЕМО                        | [5/20/2021 - GC2] - CLOSED SYSTEM=STEEL PITS PER OPERATOR REQUEST, OBM RETURNED                                                                                                                                                                                                                                                                                                                                                                                                                                    |