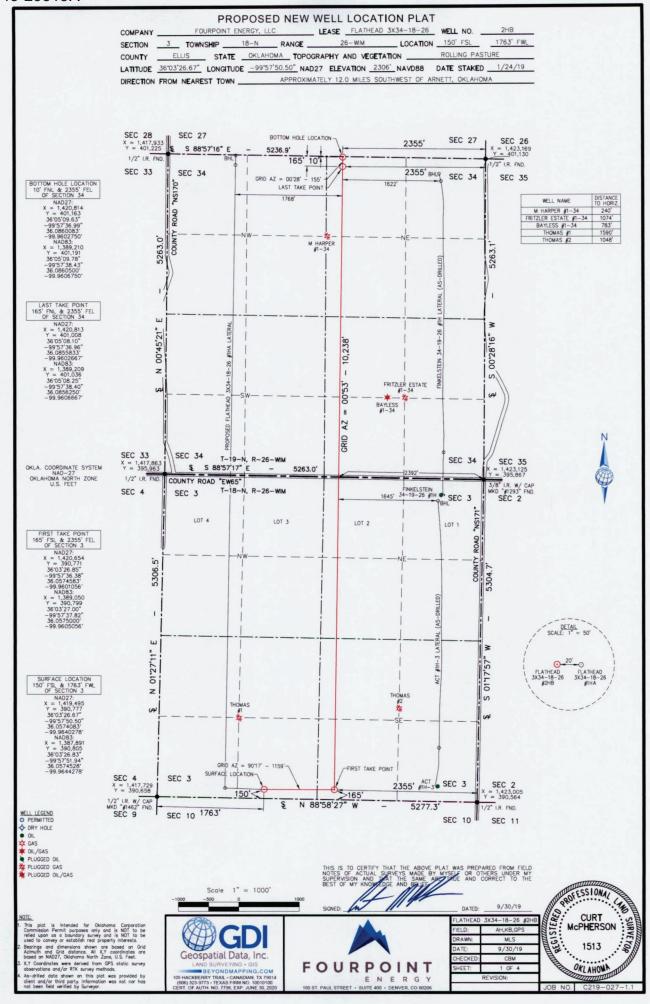

## **HORIZONTAL HOLE 1**

Sec 34 Twp 19N Rge 26W County **ELLIS** NW NE Spot Location of End Point: NW NW Feet From: NORTH 1/4 Section Line: 10 Feet From: EAST 1/4 Section Line: 2355

Depth of Deviation: 8836 Radius of Turn: 541

Direction: 7

Total Length: 10392

Measured Total Depth: 20078

True Vertical Depth: 8981

End Point Location from Lease,
Unit, or Property Line: 10

Notes:

Category Description

HYDRAULIC FRACTURING 9/3/2019 - G71 - OCC 165:10-3-10 REQUIRES: