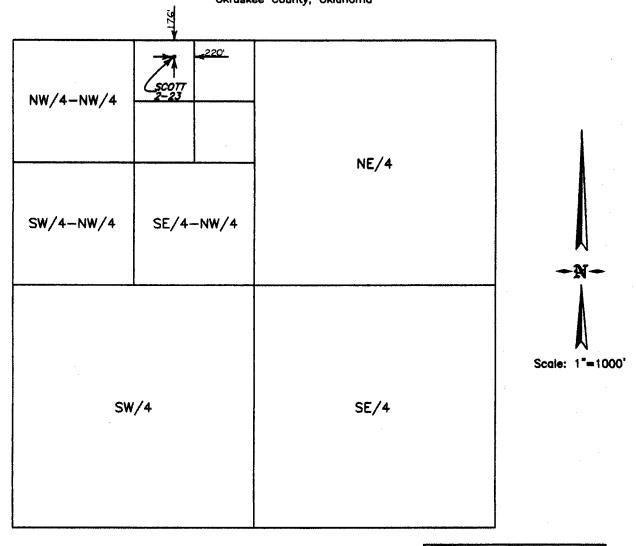

API 107-23605 B

176' FNL & 220' FEL OF THE NW/4-NE/4-NW/4

Section 23 - Township 10 North - Range 11 East - Indian Meridian Okfuskee County, Okiahoma

| Topography & Vegetation OPEN FIELD            | Operator:<br>Lease Name: _ | SCOTT        |           |          |           | Well No.: SCOTT 2-23 | ELEVATION:<br>667' GR STAKE |             |  |
|-----------------------------------------------|----------------------------|--------------|-----------|----------|-----------|----------------------|-----------------------------|-------------|--|
| Cond Duill Site 2 YES Alternate Location N/A  | Topography &               | : Vegetation | <u>OP</u> | en field |           |                      |                             |             |  |
| Good Drill Site: TEO Atternate Location: 1971 | Good Drill Site            | e?           | YES /     | Uternate | Location: | N/A                  |                             | <del></del> |  |

Distance & Direction from Hwy Jct or Town-Intersection of Seminole ave. & 10th St. in Weleetka, OK. Go East & South Along 10th St. for 0.8 miles to lease road on North Side of 10th St. and West Side of the NORTH CANADIAN RIVER, GO NORTHEASTERLY ON LEASE ROAD FOR 0.85 MILES. WELL LOCATION IS 150 FEET WEST OF LEASE ROADWAY IN OPEN FIELD.