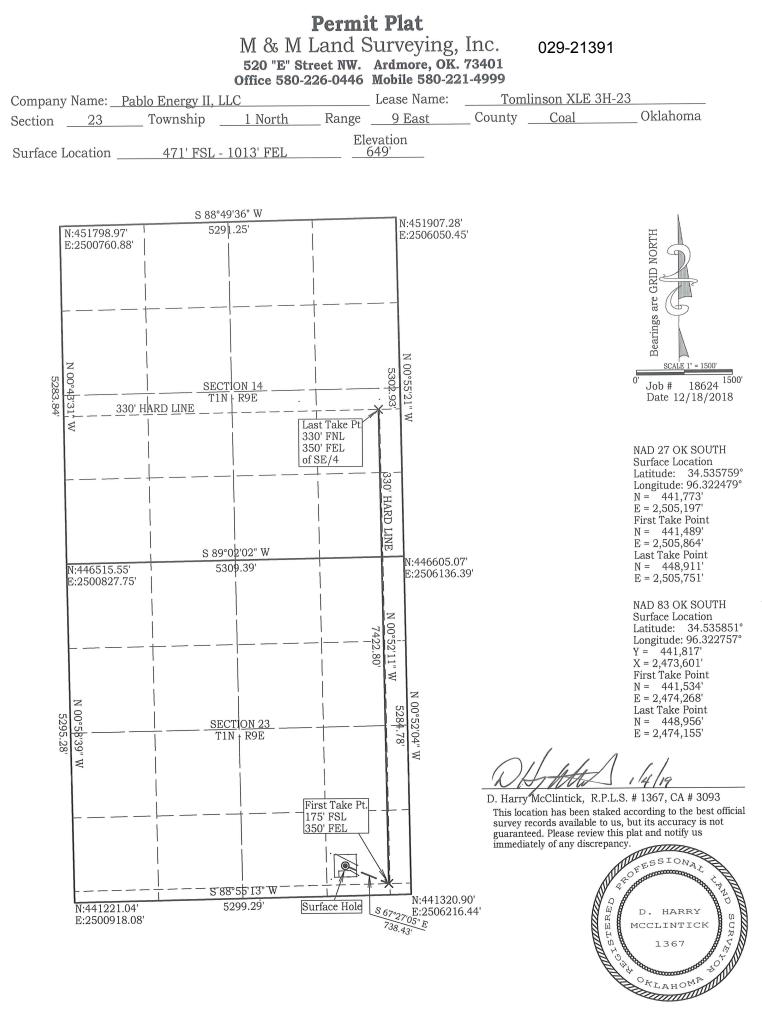

## HORIZONTAL HOLE 1

Rge 9E COAL Sec 14 Twp 1N County Spot Location of End Point: W2 NE NE SE Feet From: SOUTH 1/4 Section Line: 2310 Feet From: EAST 1/4 Section Line: 350 Depth of Deviation: 5222 Radius of Turn: 477 Direction: 5 Total Length: 7422 Measured Total Depth: 13393 True Vertical Depth: 6520 End Point Location from Lease, Unit, or Property Line: 330

SPACING - 634608

Description

1/23/2019 - G58 - (320/480)(HOR) SE4 14 & 23-1N-9E EST (480)(HOR) WDFD SE4 14 & E2 23-1N-9E EST (320)(HOR) WDFD W2 23-1N-9E COMPL. INT. NCT 330' FB (COEXIST SP ORDER 561108 WDFD)