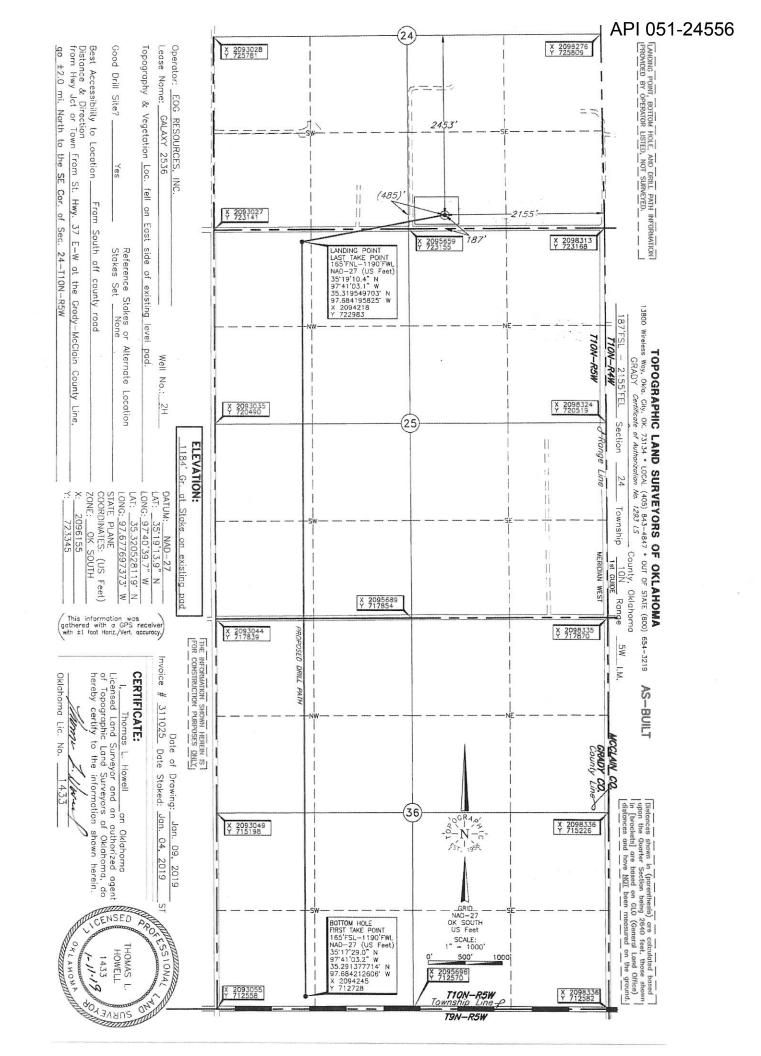

| rl NUMBER: 051 24556                                                                                        | OKLAHOMA CORPORATION COMMISSION<br>OIL & GAS CONSERVATION DIVISION<br>P.O. BOX 52000<br>OKLAHOMA CITY, OK 73152-2000<br>(Rule 165:10-3-1) |                                |                                                                                                                        |  |  |
|-------------------------------------------------------------------------------------------------------------|-------------------------------------------------------------------------------------------------------------------------------------------|--------------------------------|------------------------------------------------------------------------------------------------------------------------|--|--|
| ti Unit                                                                                                     |                                                                                                                                           |                                |                                                                                                                        |  |  |
|                                                                                                             |                                                                                                                                           |                                |                                                                                                                        |  |  |
|                                                                                                             |                                                                                                                                           | PERMIT TO DRILL                |                                                                                                                        |  |  |
| VELL LOCATION: Sec: 24 Twp: 10N Rge: 5W                                                                     | County: GRAD                                                                                                                              | Y                              |                                                                                                                        |  |  |
| SPOT LOCATION: SE SW SW SE                                                                                  | FEET FROM QUARTER: FROM                                                                                                                   | SOUTH FROM EAST                |                                                                                                                        |  |  |
|                                                                                                             | SECTION LINES:                                                                                                                            | 187 2155                       |                                                                                                                        |  |  |
| Lease Name: GALAXY 2536                                                                                     | Well No:                                                                                                                                  | 2H                             | Well will be 187 feet from nearest unit or lease boundary.                                                             |  |  |
| Operator EOG RESOURCES INC<br>Name:                                                                         |                                                                                                                                           | Telephone: 4052463224          | OTC/OCC Number: 16231 0                                                                                                |  |  |
| EOG RESOURCES INC<br>3817 NW EXPRESSWAY STE 500                                                             |                                                                                                                                           | JIMMIE LI                      | EE WASHBURN                                                                                                            |  |  |
| OKLAHOMA CITY, OK                                                                                           | 73112-1483                                                                                                                                | 470 COUI                       | NTY STREET 2990                                                                                                        |  |  |
|                                                                                                             |                                                                                                                                           | TUTTLE                         | OK 73089                                                                                                               |  |  |
| Name       1     MISSISSIPPIAN       2     WOODFORD       3     HUNTON       4     5       5     689485     | Depth<br>8660<br>8685<br>8810                                                                                                             | Name<br>6<br>7<br>8<br>9<br>10 | Depth                                                                                                                  |  |  |
| Spacing Orders: 689485<br>689486                                                                            | Location Exception C                                                                                                                      | Orders:                        | Increased Density Orders:                                                                                              |  |  |
| Pending CD Numbers: 201900120<br>201900119<br>201900118<br>201900117                                        |                                                                                                                                           |                                | Special Orders:                                                                                                        |  |  |
| Total Depth: 20060 Ground Elevation: 11                                                                     | <sup>84</sup> Surface C                                                                                                                   | Casing: 1500                   | Depth to base of Treatable Water-Bearing FM: 990                                                                       |  |  |
| Under Federal Jurisdiction: No                                                                              | Fresh Water                                                                                                                               | Supply Well Drilled: No        | Surface Water used to Drill: Yes                                                                                       |  |  |
| PIT 1 INFORMATION                                                                                           |                                                                                                                                           | Approved Method for            | disposal of Drilling Fluids:                                                                                           |  |  |
| Type of Pit System: CLOSED Closed System Means S                                                            | teel Pits                                                                                                                                 |                                |                                                                                                                        |  |  |
| Type of Mud System: WATER BASED                                                                             |                                                                                                                                           |                                | blication (REQUIRES PERMIT) PERMIT NO: 19-3613<br>ial pit facility: Sec. 31 Twn. 12N Rng. 8W Cnty. 17 Order No: 587498 |  |  |
| Chlorides Max: 5000 Average: 3000<br>Is depth to top of ground water greater than 10ft below base of pit? Y |                                                                                                                                           | H. SEE MEMO                    |                                                                                                                        |  |  |
| Within 1 mile of municipal water well? N                                                                    |                                                                                                                                           |                                |                                                                                                                        |  |  |
| Wellhead Protection Area? N                                                                                 |                                                                                                                                           |                                |                                                                                                                        |  |  |
| Pit <b>is</b> located in a Hydrologically Sensitive Area.                                                   |                                                                                                                                           |                                |                                                                                                                        |  |  |
| Category of Pit: C                                                                                          |                                                                                                                                           |                                |                                                                                                                        |  |  |
|                                                                                                             |                                                                                                                                           |                                |                                                                                                                        |  |  |
| Liner not required for Category: C Pit Location is ALLUVIAL                                                 |                                                                                                                                           |                                |                                                                                                                        |  |  |

## HORIZONTAL HOLE 1

| Sec 36                         | Twp     | 10N    | Rge    | 5W        | County             | GRADY |
|--------------------------------|---------|--------|--------|-----------|--------------------|-------|
| Spot Location                  | n of En | d Poin | t: SE  | E SE      | SW                 | SW    |
| Feet From:                     | SOL     | JTH    | 1/4 Se | ction Lir | ne: 16             | 65    |
| Feet From:                     | WE      | ST     | 1/4 Se | ction Lir | ne: 1 <sup>-</sup> | 190   |
| Depth of Deviation: 8627       |         |        |        |           |                    |       |
| Radius of Turn: 750            |         |        |        |           |                    |       |
| Direction: 195                 |         |        |        |           |                    |       |
| Total Length: 10255            |         |        |        |           |                    |       |
| Measured Total Depth: 20060    |         |        |        |           |                    |       |
| True Vertical Depth: 9060      |         |        |        |           |                    |       |
| End Point Location from Lease, |         |        |        |           |                    |       |
| Unit, or Property Line: 165    |         |        |        |           |                    |       |