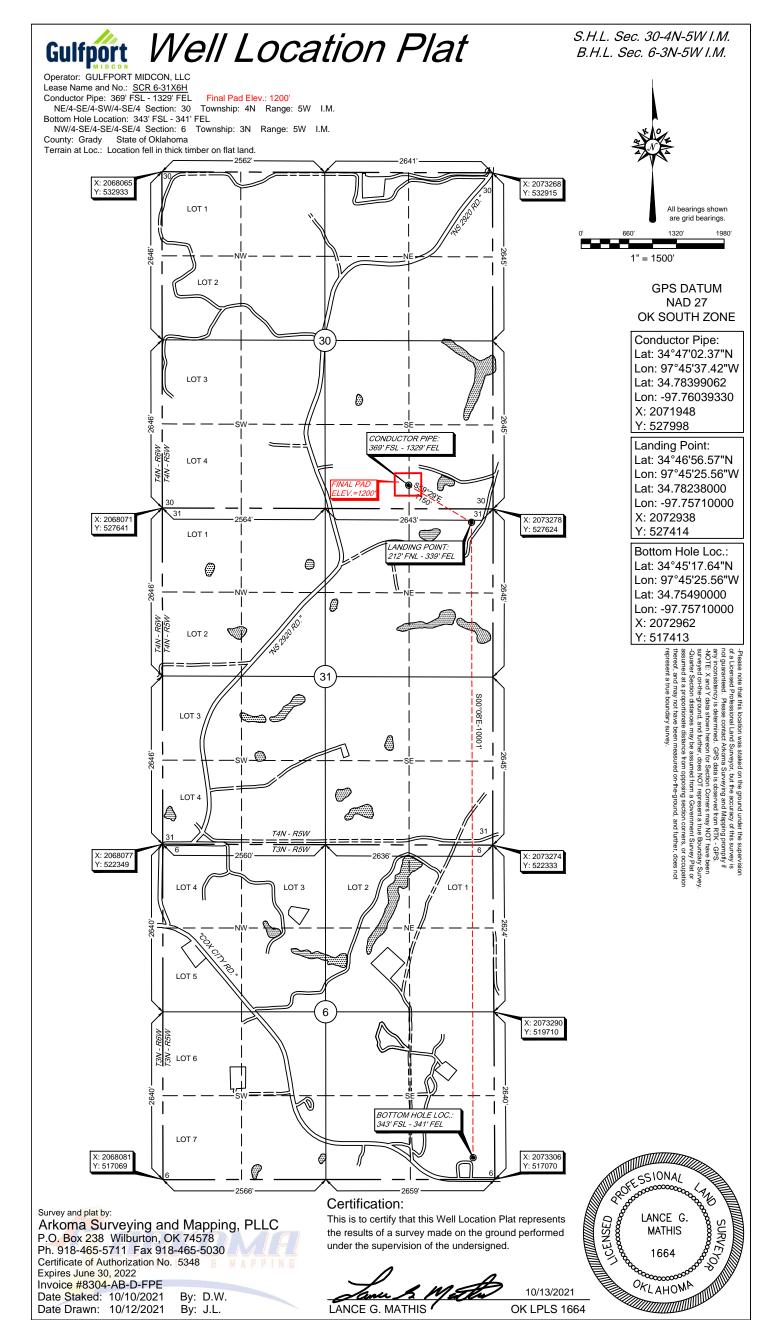

API NUMBER: 051 24907

OKLAHOMA CORPORATION COMMISSION OIL & GAS CONSERVATION DIVISION P.O. BOX 52000 OKLAHOMA CITY, OK 73152-2000 (Rule 165:10-3-1)

Approval Date: 01/31/2022
Expiration Date: 07/31/2023

Multi Unit Oil & Gas

## **PERMIT TO DRILL**

| <del></del>                                                                                                                                                                                                                                                                                                                                                                                                                                                                                                                                                                                                                                                                   | <del></del>                                                                                                                                                                                                                                                                                                                                                                        |  |
|-------------------------------------------------------------------------------------------------------------------------------------------------------------------------------------------------------------------------------------------------------------------------------------------------------------------------------------------------------------------------------------------------------------------------------------------------------------------------------------------------------------------------------------------------------------------------------------------------------------------------------------------------------------------------------|------------------------------------------------------------------------------------------------------------------------------------------------------------------------------------------------------------------------------------------------------------------------------------------------------------------------------------------------------------------------------------|--|
| WELL LOCATION: Section: 30 Township: 4N Range: 5W Cour                                                                                                                                                                                                                                                                                                                                                                                                                                                                                                                                                                                                                        | ty: GRADY                                                                                                                                                                                                                                                                                                                                                                          |  |
| SPOT LOCATION: NE SE SW SE FEET FROM QUARTER: FROM SOU                                                                                                                                                                                                                                                                                                                                                                                                                                                                                                                                                                                                                        | TH FROM EAST                                                                                                                                                                                                                                                                                                                                                                       |  |
| SECTION LINES: 369                                                                                                                                                                                                                                                                                                                                                                                                                                                                                                                                                                                                                                                            | 1329                                                                                                                                                                                                                                                                                                                                                                               |  |
| Lease Name: SCR Well No: 6-31                                                                                                                                                                                                                                                                                                                                                                                                                                                                                                                                                                                                                                                 | Well will be 369 feet from nearest unit or lease boundary.                                                                                                                                                                                                                                                                                                                         |  |
| Operator Name: GULFPORT MIDCON LLC Telephone: 4052                                                                                                                                                                                                                                                                                                                                                                                                                                                                                                                                                                                                                            | 524600 OTC/OCC Number: 24020 0                                                                                                                                                                                                                                                                                                                                                     |  |
|                                                                                                                                                                                                                                                                                                                                                                                                                                                                                                                                                                                                                                                                               |                                                                                                                                                                                                                                                                                                                                                                                    |  |
| GULFPORT MIDCON LLC                                                                                                                                                                                                                                                                                                                                                                                                                                                                                                                                                                                                                                                           | SANDY CREEK RANCH LLC                                                                                                                                                                                                                                                                                                                                                              |  |
| 3001 QUAIL SPRINGS PKWY                                                                                                                                                                                                                                                                                                                                                                                                                                                                                                                                                                                                                                                       | PO BOX 13130                                                                                                                                                                                                                                                                                                                                                                       |  |
| OKLAHOMA CITY, OK 73134-2640                                                                                                                                                                                                                                                                                                                                                                                                                                                                                                                                                                                                                                                  | OKLAHOMA CITY OK 73113                                                                                                                                                                                                                                                                                                                                                             |  |
|                                                                                                                                                                                                                                                                                                                                                                                                                                                                                                                                                                                                                                                                               | I ONE WISHINGTO                                                                                                                                                                                                                                                                                                                                                                    |  |
|                                                                                                                                                                                                                                                                                                                                                                                                                                                                                                                                                                                                                                                                               |                                                                                                                                                                                                                                                                                                                                                                                    |  |
|                                                                                                                                                                                                                                                                                                                                                                                                                                                                                                                                                                                                                                                                               |                                                                                                                                                                                                                                                                                                                                                                                    |  |
| Formation(s) (Permit Valid for Listed Formations Only):                                                                                                                                                                                                                                                                                                                                                                                                                                                                                                                                                                                                                       |                                                                                                                                                                                                                                                                                                                                                                                    |  |
| Name Code Depth                                                                                                                                                                                                                                                                                                                                                                                                                                                                                                                                                                                                                                                               |                                                                                                                                                                                                                                                                                                                                                                                    |  |
| 1 WOODFORD 319WDFD 15177                                                                                                                                                                                                                                                                                                                                                                                                                                                                                                                                                                                                                                                      |                                                                                                                                                                                                                                                                                                                                                                                    |  |
| Spacing Orders: 385120 Location Exception C                                                                                                                                                                                                                                                                                                                                                                                                                                                                                                                                                                                                                                   | rders: 721200 Increased Density Orders: 721201                                                                                                                                                                                                                                                                                                                                     |  |
| 390452                                                                                                                                                                                                                                                                                                                                                                                                                                                                                                                                                                                                                                                                        | 721202                                                                                                                                                                                                                                                                                                                                                                             |  |
| 721229                                                                                                                                                                                                                                                                                                                                                                                                                                                                                                                                                                                                                                                                        |                                                                                                                                                                                                                                                                                                                                                                                    |  |
| Pending CD Numbers: No Pending Working interest of                                                                                                                                                                                                                                                                                                                                                                                                                                                                                                                                                                                                                            | wners' notified: *** Special Orders: No Special                                                                                                                                                                                                                                                                                                                                    |  |
| -                                                                                                                                                                                                                                                                                                                                                                                                                                                                                                                                                                                                                                                                             |                                                                                                                                                                                                                                                                                                                                                                                    |  |
| Total Depth: 25747 Ground Elevation: 1200 Surface Casi                                                                                                                                                                                                                                                                                                                                                                                                                                                                                                                                                                                                                        | Depth to base of Treatable Water-Bearing FM: 250                                                                                                                                                                                                                                                                                                                                   |  |
| Total Depth: 25747 Ground Elevation: 1200 Surface Casis                                                                                                                                                                                                                                                                                                                                                                                                                                                                                                                                                                                                                       |                                                                                                                                                                                                                                                                                                                                                                                    |  |
| Total Depth: 25747 Ground Elevation: 1200 Surface Casil                                                                                                                                                                                                                                                                                                                                                                                                                                                                                                                                                                                                                       | Deep surface casing has been approved                                                                                                                                                                                                                                                                                                                                              |  |
| Under Federal Jurisdiction: No                                                                                                                                                                                                                                                                                                                                                                                                                                                                                                                                                                                                                                                |                                                                                                                                                                                                                                                                                                                                                                                    |  |
| Under Federal Jurisdiction: No Fresh Water Supply Well Drilled: No                                                                                                                                                                                                                                                                                                                                                                                                                                                                                                                                                                                                            | Deep surface casing has been approved                                                                                                                                                                                                                                                                                                                                              |  |
| Under Federal Jurisdiction: No                                                                                                                                                                                                                                                                                                                                                                                                                                                                                                                                                                                                                                                | Deep surface casing has been approved  Approved Method for disposal of Drilling Fluids:                                                                                                                                                                                                                                                                                            |  |
| Under Federal Jurisdiction: No Fresh Water Supply Well Drilled: No Surface Water used to Drill: Yes                                                                                                                                                                                                                                                                                                                                                                                                                                                                                                                                                                           | Deep surface casing has been approved  Approved Method for disposal of Drilling Fluids:  D. One time land application (REQUIRES PERMIT) PERMIT NO: 21-37890  H. (Other) SEE MEMO                                                                                                                                                                                                   |  |
| Under Federal Jurisdiction: No Fresh Water Supply Well Drilled: No                                                                                                                                                                                                                                                                                                                                                                                                                                                                                                                                                                                                            | Deep surface casing has been approved  Approved Method for disposal of Drilling Fluids:  D. One time land application (REQUIRES PERMIT) PERMIT NO: 21-37890                                                                                                                                                                                                                        |  |
| Under Federal Jurisdiction: No Fresh Water Supply Well Drilled: No Surface Water used to Drill: Yes  PIT 1 INFORMATION                                                                                                                                                                                                                                                                                                                                                                                                                                                                                                                                                        | Deep surface casing has been approved  Approved Method for disposal of Drilling Fluids:  D. One time land application (REQUIRES PERMIT) PERMIT NO: 21-37890  H. (Other) SEE MEMO  Category of Pit: C                                                                                                                                                                               |  |
| Under Federal Jurisdiction: No Fresh Water Supply Well Drilled: No Surface Water used to Drill: Yes  PIT 1 INFORMATION Type of Pit System: CLOSED Closed System Means Steel Pits                                                                                                                                                                                                                                                                                                                                                                                                                                                                                              | Deep surface casing has been approved  Approved Method for disposal of Drilling Fluids:  D. One time land application (REQUIRES PERMIT) PERMIT NO: 21-37890  H. (Other) SEE MEMO  Category of Pit: C  Liner not required for Category: C                                                                                                                                           |  |
| Under Federal Jurisdiction: No Fresh Water Supply Well Drilled: No Surface Water used to Drill: Yes  PIT 1 INFORMATION Type of Pit System: CLOSED Closed System Means Steel Pits Type of Mud System: WATER BASED                                                                                                                                                                                                                                                                                                                                                                                                                                                              | Deep surface casing has been approved  Approved Method for disposal of Drilling Fluids:  D. One time land application (REQUIRES PERMIT) PERMIT NO: 21-37890  H. (Other) SEE MEMO  Category of Pit: C  Liner not required for Category: C  Pit Location is: NON HSA                                                                                                                 |  |
| Under Federal Jurisdiction: No Fresh Water Supply Well Drilled: No Surface Water used to Drill: Yes  PIT 1 INFORMATION Type of Pit System: CLOSED Closed System Means Steel Pits Type of Mud System: WATER BASED Chlorides Max: 5000 Average: 3000                                                                                                                                                                                                                                                                                                                                                                                                                            | Deep surface casing has been approved  Approved Method for disposal of Drilling Fluids:  D. One time land application (REQUIRES PERMIT) PERMIT NO: 21-37890  H. (Other) SEE MEMO  Category of Pit: C  Liner not required for Category: C  Pit Location is: NON HSA                                                                                                                 |  |
| Under Federal Jurisdiction: No Fresh Water Supply Well Drilled: No Surface Water used to Drill: Yes  PIT 1 INFORMATION Type of Pit System: CLOSED Closed System Means Steel Pits Type of Mud System: WATER BASED Chlorides Max: 5000 Average: 3000 Is depth to top of ground water greater than 10ft below base of pit? Y Within 1 mile of municipal water well? N Wellhead Protection Area? N                                                                                                                                                                                                                                                                                | Deep surface casing has been approved  Approved Method for disposal of Drilling Fluids:  D. One time land application (REQUIRES PERMIT) PERMIT NO: 21-37890  H. (Other) SEE MEMO  Category of Pit: C  Liner not required for Category: C  Pit Location is: NON HSA                                                                                                                 |  |
| Under Federal Jurisdiction: No Fresh Water Supply Well Drilled: No Surface Water used to Drill: Yes  PIT 1 INFORMATION Type of Pit System: CLOSED Closed System Means Steel Pits Type of Mud System: WATER BASED Chlorides Max: 5000 Average: 3000 Is depth to top of ground water greater than 10ft below base of pit? Y Within 1 mile of municipal water well? N                                                                                                                                                                                                                                                                                                            | Deep surface casing has been approved  Approved Method for disposal of Drilling Fluids:  D. One time land application (REQUIRES PERMIT) PERMIT NO: 21-37890  H. (Other) SEE MEMO  Category of Pit: C  Liner not required for Category: C  Pit Location is: NON HSA                                                                                                                 |  |
| Under Federal Jurisdiction: No Fresh Water Supply Well Drilled: No Surface Water used to Drill: Yes  PIT 1 INFORMATION Type of Pit System: CLOSED Closed System Means Steel Pits Type of Mud System: WATER BASED Chlorides Max: 5000 Average: 3000 Is depth to top of ground water greater than 10ft below base of pit? Y Within 1 mile of municipal water well? N Wellhead Protection Area? N                                                                                                                                                                                                                                                                                | Deep surface casing has been approved  Approved Method for disposal of Drilling Fluids:  D. One time land application (REQUIRES PERMIT) PERMIT NO: 21-37890  H. (Other) SEE MEMO  Category of Pit: C  Liner not required for Category: C  Pit Location is: NON HSA                                                                                                                 |  |
| Under Federal Jurisdiction: No Fresh Water Supply Well Drilled: No Surface Water used to Drill: Yes  PIT 1 INFORMATION Type of Pit System: CLOSED Closed System Means Steel Pits Type of Mud System: WATER BASED Chlorides Max: 5000 Average: 3000 Is depth to top of ground water greater than 10ft below base of pit? Y Within 1 mile of municipal water well? N Wellhead Protection Area? N Pit is not located in a Hydrologically Sensitive Area.  PIT 2 INFORMATION Type of Pit System: CLOSED Closed System Means Steel Pits                                                                                                                                            | Deep surface casing has been approved  Approved Method for disposal of Drilling Fluids:  D. One time land application (REQUIRES PERMIT) PERMIT NO: 21-37890  H. (Other) SEE MEMO  Category of Pit: C Liner not required for Category: C Pit Location is: NON HSA Pit Location Formation: CHICKASHA  Category of Pit: C Liner not required for Category: C                          |  |
| Under Federal Jurisdiction: No Fresh Water Supply Well Drilled: No Surface Water used to Drill: Yes  PIT 1 INFORMATION Type of Pit System: CLOSED Closed System Means Steel Pits Type of Mud System: WATER BASED Chlorides Max: 5000 Average: 3000 Is depth to top of ground water greater than 10ft below base of pit? Y Within 1 mile of municipal water well? N Wellhead Protection Area? N Pit is not located in a Hydrologically Sensitive Area.  PIT 2 INFORMATION Type of Pit System: CLOSED Closed System Means Steel Pits Type of Mud System: OIL BASED                                                                                                              | Deep surface casing has been approved  Approved Method for disposal of Drilling Fluids:  D. One time land application (REQUIRES PERMIT) PERMIT NO: 21-37890  H. (Other) SEE MEMO  Category of Pit: C Liner not required for Category: C Pit Location is: NON HSA Pit Location Formation: CHICKASHA  Category of Pit: C Liner not required for Category: C Pit Location is: NON HSA |  |
| Under Federal Jurisdiction: No Fresh Water Supply Well Drilled: No Surface Water used to Drill: Yes  PIT 1 INFORMATION Type of Pit System: CLOSED Closed System Means Steel Pits Type of Mud System: WATER BASED Chlorides Max: 5000 Average: 3000 Is depth to top of ground water greater than 10ft below base of pit? Y Within 1 mile of municipal water well? N Wellhead Protection Area? N Pit is not located in a Hydrologically Sensitive Area.  PIT 2 INFORMATION Type of Pit System: CLOSED Closed System Means Steel Pits Type of Mud System: OIL BASED Chlorides Max: 300000 Average: 200000                                                                        | Deep surface casing has been approved  Approved Method for disposal of Drilling Fluids:  D. One time land application (REQUIRES PERMIT) PERMIT NO: 21-37890  H. (Other) SEE MEMO  Category of Pit: C Liner not required for Category: C Pit Location is: NON HSA Pit Location Formation: CHICKASHA  Category of Pit: C Liner not required for Category: C                          |  |
| Under Federal Jurisdiction: No Fresh Water Supply Well Drilled: No Surface Water used to Drill: Yes  PIT 1 INFORMATION Type of Pit System: CLOSED Closed System Means Steel Pits Type of Mud System: WATER BASED Chlorides Max: 5000 Average: 3000 Is depth to top of ground water greater than 10ft below base of pit? Y Within 1 mile of municipal water well? N Wellhead Protection Area? N Pit is not located in a Hydrologically Sensitive Area.  PIT 2 INFORMATION Type of Pit System: CLOSED Closed System Means Steel Pits Type of Mud System: OIL BASED Chlorides Max: 300000 Average: 200000 Is depth to top of ground water greater than 10ft below base of pit? Y | Deep surface casing has been approved  Approved Method for disposal of Drilling Fluids:  D. One time land application (REQUIRES PERMIT) PERMIT NO: 21-37890  H. (Other) SEE MEMO  Category of Pit: C Liner not required for Category: C Pit Location is: NON HSA Pit Location Formation: CHICKASHA  Category of Pit: C Liner not required for Category: C Pit Location is: NON HSA |  |
| Under Federal Jurisdiction: No Fresh Water Supply Well Drilled: No Surface Water used to Drill: Yes  PIT 1 INFORMATION Type of Pit System: CLOSED Closed System Means Steel Pits Type of Mud System: WATER BASED Chlorides Max: 5000 Average: 3000 Is depth to top of ground water greater than 10ft below base of pit? Y Within 1 mile of municipal water well? N Wellhead Protection Area? N Pit is not located in a Hydrologically Sensitive Area.  PIT 2 INFORMATION Type of Pit System: CLOSED Closed System Means Steel Pits Type of Mud System: OIL BASED Chlorides Max: 300000 Average: 200000                                                                        | Deep surface casing has been approved  Approved Method for disposal of Drilling Fluids:  D. One time land application (REQUIRES PERMIT) PERMIT NO: 21-37890  H. (Other) SEE MEMO  Category of Pit: C Liner not required for Category: C Pit Location is: NON HSA Pit Location Formation: CHICKASHA  Category of Pit: C Liner not required for Category: C Pit Location is: NON HSA |  |

**MULTI UNIT HOLE 1** 

Section: 6 Township: 3N Range: 5W Meridian: IM Total Length: 1001

County: GRADY Measured Total Depth: 25747

Spot Location of End Point: NW SE SE SE True Vertical Depth: 15307

Feet From: SOUTH

1/4 Section Line: 343

End Point Location from
Lease, Unit, or Property Line: 341