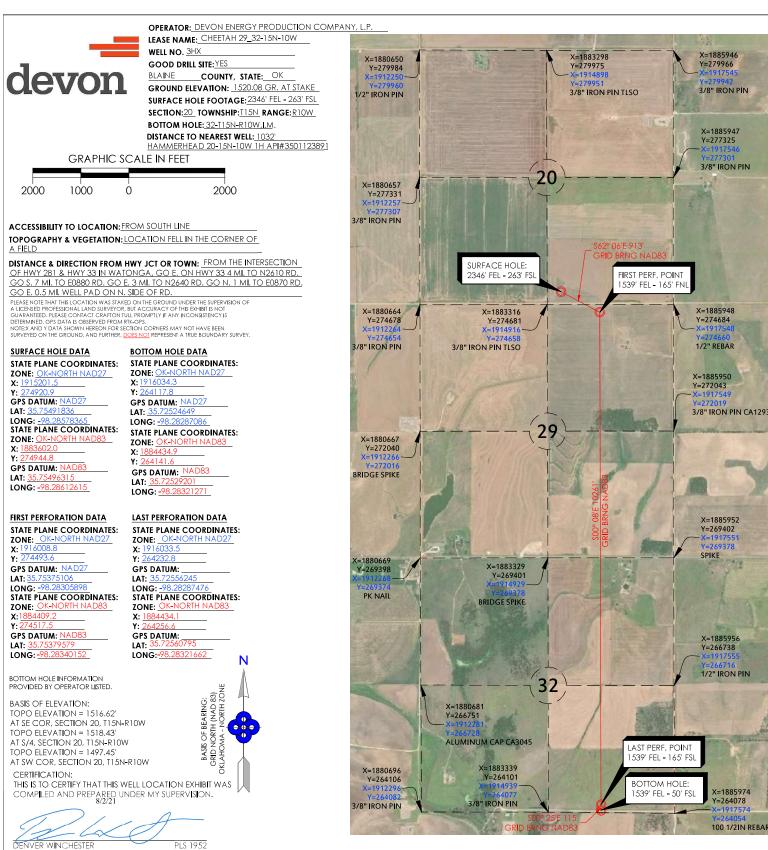

API NUMBER: 011 24300

OKLAHOMA CORPORATION COMMISSION OIL & GAS CONSERVATION DIVISION P.O. BOX 52000 OKLAHOMA CITY, OK 73152-2000 (Rule 165:10-3-1)

Approval Date: 01/31/2022

Expiration Date: 07/31/2023

Multi Unit Oil & Gas