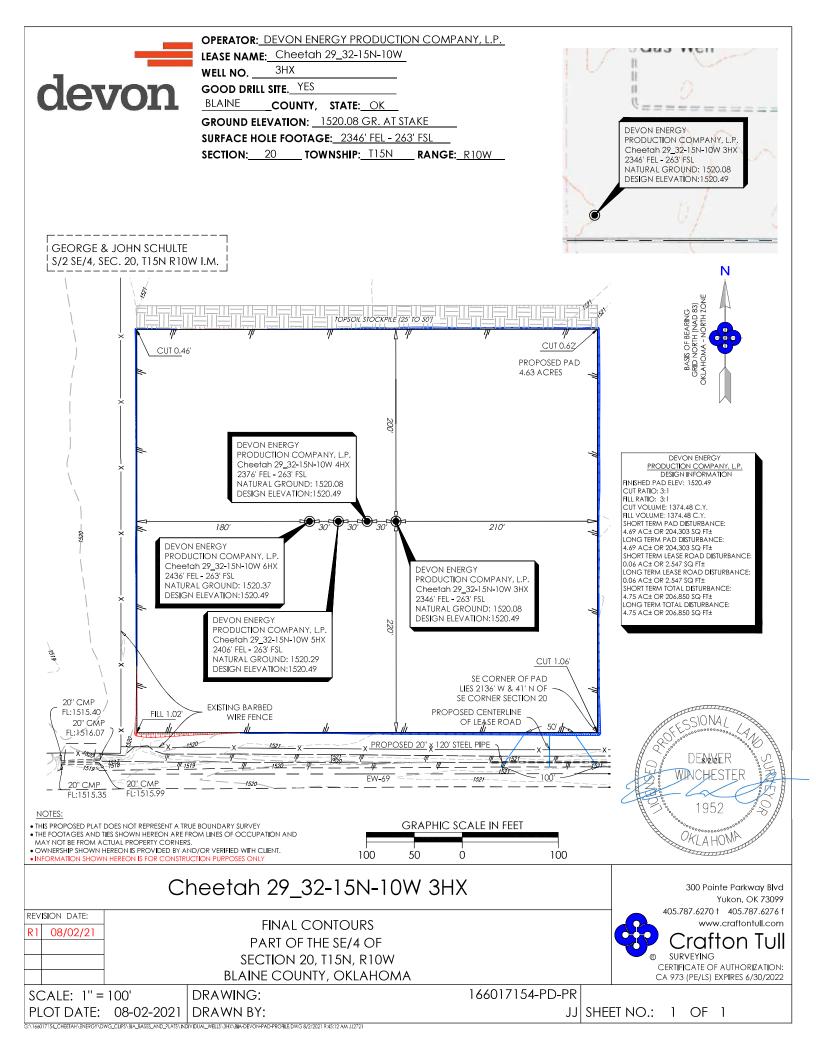

API NUMBER: 011 24300

OKLAHOMA CORPORATION COMMISSION OIL & GAS CONSERVATION DIVISION P.O. BOX 52000 OKLAHOMA CITY, OK 73152-2000 (Rule 165:10-3-1)

Approval Date: 01/31/2022

Expiration Date: 07/31/2023

Multi Unit Oil & Gas