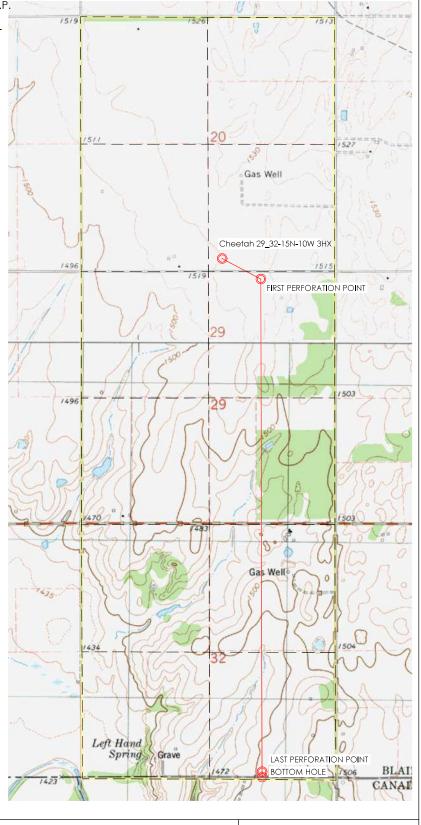

API NUMBER: 011 24300

OKLAHOMA CORPORATION COMMISSION OIL & GAS CONSERVATION DIVISION P.O. BOX 52000 OKLAHOMA CITY, OK 73152-2000 (Rule 165:10-3-1)

Approval Date: 01/31/2022

Expiration Date: 07/31/2023

Multi Unit Oil & Gas