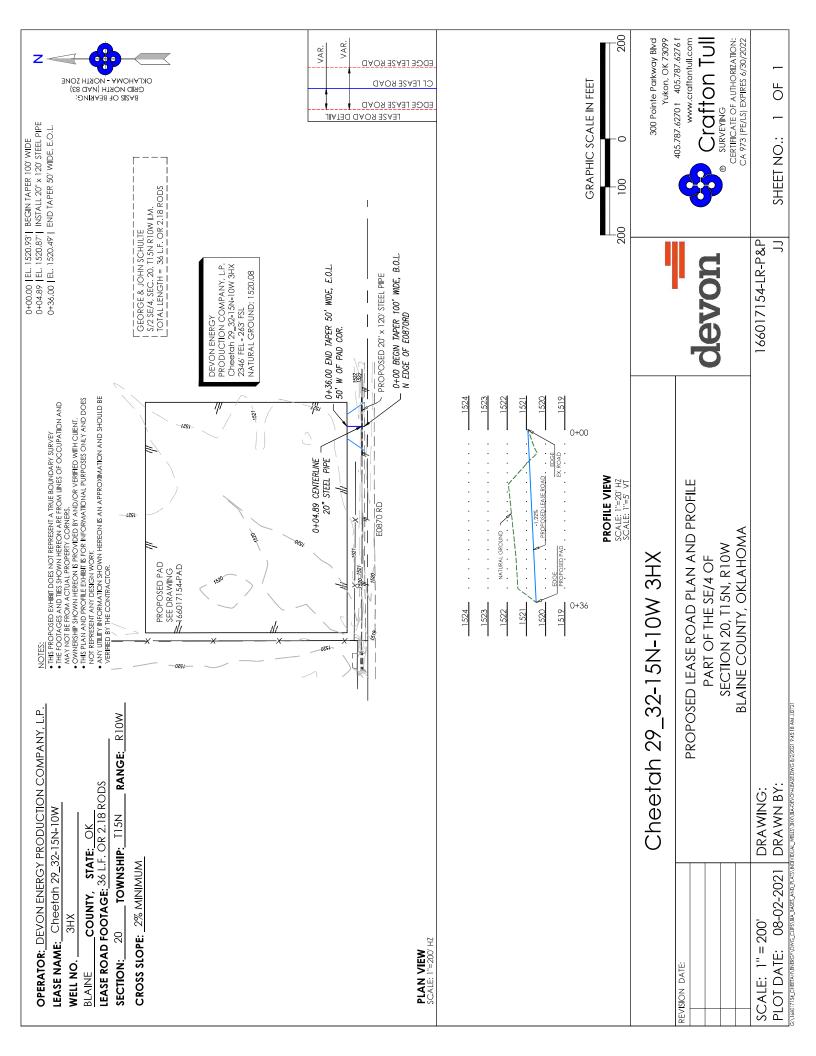

e of 36.00 feet and ENDING at a point 50.00 feet West of the Southeast corner of a proposed pad, said point being N 84° 26′ 34″ E 448.2 feet from the Southwest corner of said SE/4.

The Basis of Bearing for this description is Grid North, NAD 83(2011), Oklahoma North Zone.

This description was prepared on August, 2020 BY Denver Winchester, PLS 1952.

Being 100 feet wide tapering to 50 feet wide at 0+36.00. Total Length = 36 L.F. OR 2.18 RODS

#### CERTIFICATION:

I, DENVER WINCHESTER, OKLAHOMA LICENSED PROFESSIONAL LAND SURVEYOR NO. 1952, DO HEREBY CERTIFY THAT THIS PLAT OF SURVEY MEETS THE OKLAHOMA MINIMUM STANDARDS FOR THE PRACTICE OF LAND SURVEYING AS ADOPTED BY THE OKLAHOMA STATE BOARD OF REGISTRATION FOR PROFESSIONAL ENGINEERS AND LAND SURVEYORS



PLOT DATE: 08-02-2021 | DRAWN BY: