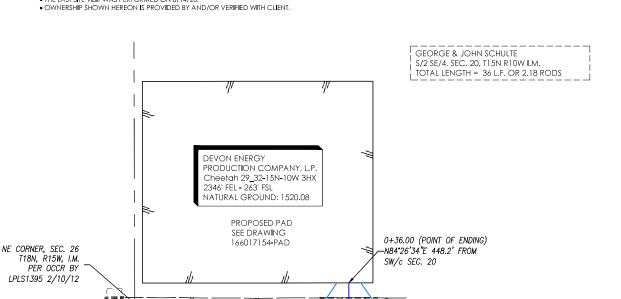

100 0 50 100 OWNERSHIP SHOWN HEREON IS PROVIDED BY AND/OR VERIFIED WITH CLIENT. Cheetah 29\_32-15N-10W 3HX 300 Pointe Parkway Blvd Yukon, OK 73099 405.787.6270 † 405.787.6276 f REVISION DATE: www.craftontull.com PROPOSED PAD CROSS-SECTION 08/02/21 Cratton Iuli PART OF THE SE/4 OF SURVEYING **SECTION 20, T15N, R10W** CERTIFICATE OF AUTHORIZATION: BLAINE COUNTY, OKLAHOMA CA 973 (PE/LS) EXPIRES 6/30/2022 166017154-PD-XS SCALE: 1" = 100' DRAWING: JJ SHEET NO.: PLOT DATE: 08-02-2021 DRAWN BY: OF





DEVON ENERGY

**OPERATOR: PRODUCTION COMPANY, L.P.** 

LEASE NAME: Cheetah 29\_32-15N-10W

WELL NO. 3HX

BLAINE COUNTY, STATE: OK

LEASE RD FOOTAGE: 36 L.F. OR 2.18 RODS

SECTION: 20 TOWNSHIP: T15N RANGE: R10W

"Cheetah 29\_32-15N-10W 3HX"

NOTES:

• THE LAST SITE VISIT WAS PERFORMED ON 8/14/20.



BASIS OF BEARING: GRID NORTH (NAD 83) OKLAHOMA - NORTH ZO

PROPOSED 20" x 120' STEEL PIPE

SHEET NO.:

VAR.

VAR.

EDGE LEASE ROAD

EDGE LEASE ROAD

Centerline Description of a Proposed Lease Road situate within a portion of the Southeast Quarter (SE/4) of Section Twenty (20), Township Fifteen North (T15N), Range Ten West (R10W) of the Indian Meridian (I.M.) in Blaine County, Oklahoma, being more particularly described as follows:

E0870 RD

0+00 (POINT OF BEGINNING) N89\*02'57"E 446.0' FROM-SW/c SEC. 20

BEGINNING at a point on an existing road, said point being N 89° 02′ 57″ E 446.0 feet from the Southwest corner of said SE/4; thence N 00° 05′ 56″ E a distance of 36.00 feet and ENDING at a point 50.00 feet West of the Southeast corner of a proposed pad, said point being N 84° 26′ 34″ E