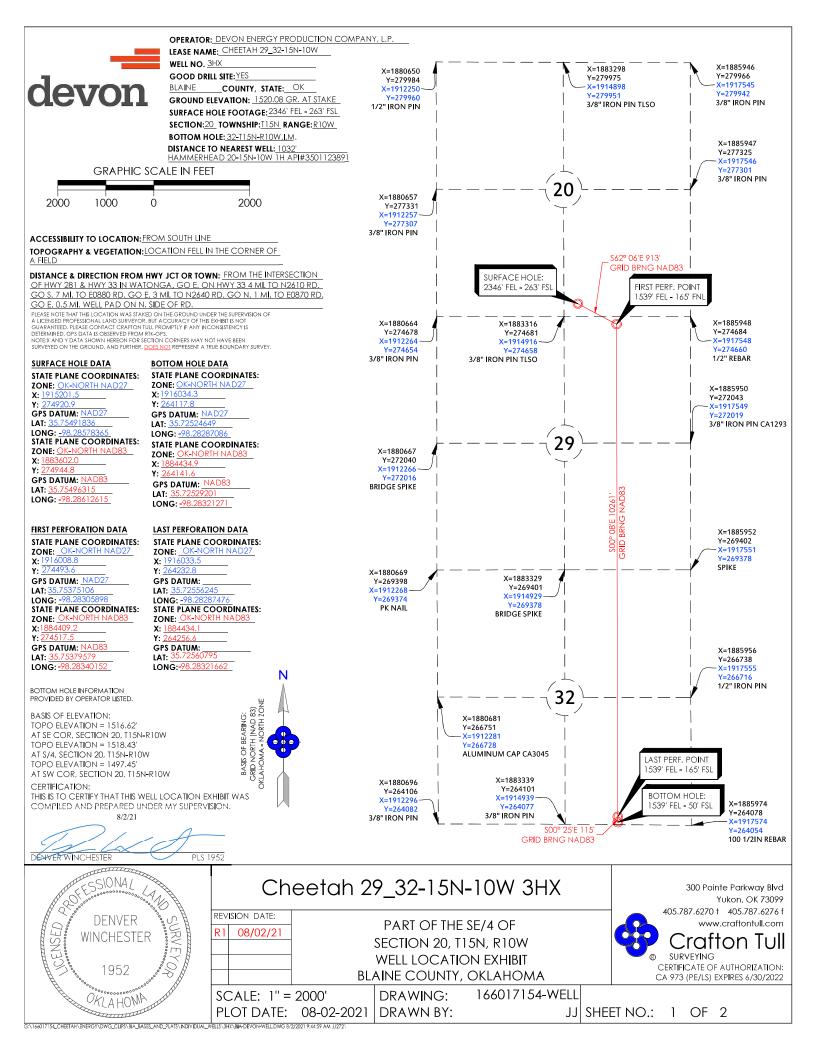

API NUMBER: 011 24300

OKLAHOMA CORPORATION COMMISSION OIL & GAS CONSERVATION DIVISION P.O. BOX 52000 OKLAHOMA CITY, OK 73152-2000 (Rule 165:10-3-1)

Approval Date: 01/31/2022

Expiration Date: 07/31/2023

Multi Unit Oil & Gas