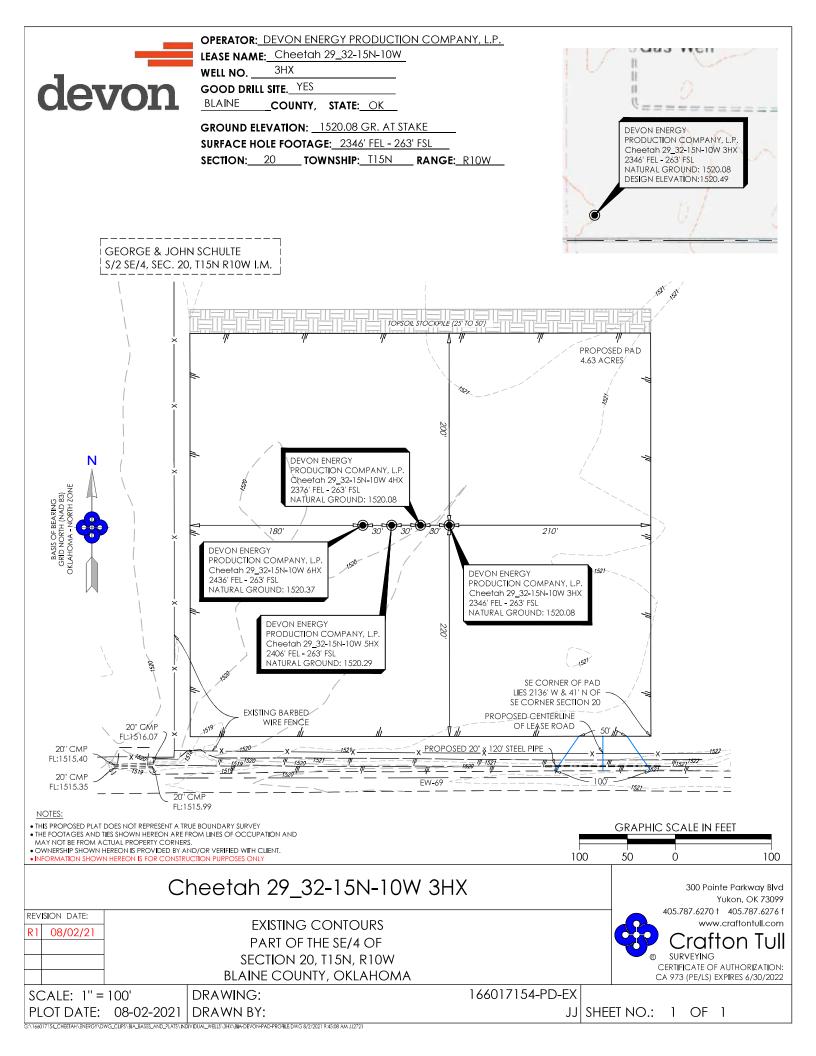

API NUMBER: 011 24300

OKLAHOMA CORPORATION COMMISSION OIL & GAS CONSERVATION DIVISION P.O. BOX 52000 OKLAHOMA CITY, OK 73152-2000 (Rule 165:10-3-1)

Approval Date: 01/31/2022

Expiration Date: 07/31/2023

Multi Unit Oil & Gas