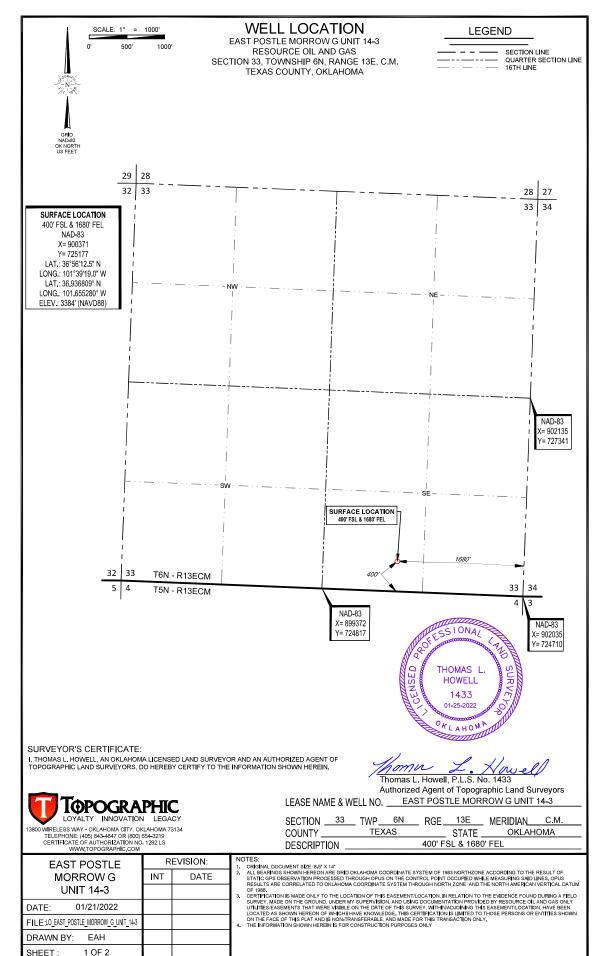

## LOCATION & ELEVATION VERIFICATION MAP

LEASE NAME & WELL NO. <u>EAST POSTLE MORROW G UNIT 14-3</u>

 SECTION
 33
 TWP
 6N
 RGE
 13E
 MERIDIAN
 C.M.

 COUNTY
 TEXAS
 STATE
 OKLAHOMA

 DESCRIPTION
 400' FSL & 1680' FEL

ELEV.: <u>3384' (NAV</u>D88)

THIS EASEMENT/SERVITUDE LOCATION SHOWN HEREON HAS BEEN SURVEYED ON THE GROUND UNDER MY SUPERVISION AND PREPARED ACCORDING TO THE EVIDENCE FOUND AT THE TIME OF SURVEY, AND DATA PROVIDED BY RESOURCE OIL AND GAS. THIS CERTIFICATION IS MADE AND LIMITED TO THOSE PERSONS OR ENTITIES SHOWN ON THE FACE OF THIS PLAT AND IS NON-TRANSFERABLE. THIS SURVEY IS CERTIFIED FOR THIS TRANSACTION ONLY.

ALL BEARINGS, DISTANCES, AND COORDINATE VALUES CONTAINED HEREON ARE GRID BASED UPON THE OKLAHOMA STATE PLANE COORDINATE SYSTEM, NORTH ZONE OF THE NORTH AMERICAN DATUM, U.S. SURVEY FEET.

13800 WIRELESS WAY • OKLAHOMA CITY, OKLAHOMA 73134 TELEPHONE: (405) 843-4847 OR (800) 654-3219 CERTIFICATE OF AUTHORIZATION NO. 1292 LS WWW.TOPOGRAPHIC.COM