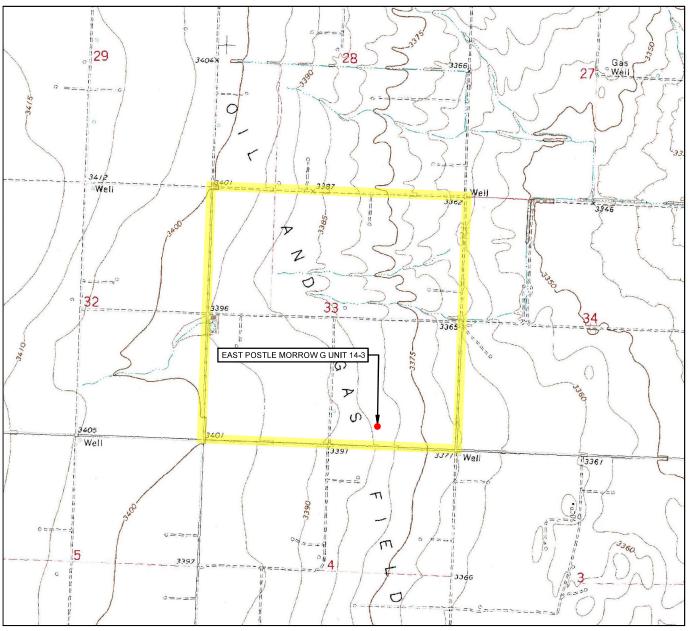

## VICINITY MAP

EAST POSTLE MORROW G UNIT 14-3 LEASE NAME & WELL NO. SECTION 33 TWP 6N RGE \_\_\_13E \_ MERIDIAN\_\_\_ **TEXAS OKLAHOMA** COUNTY \_\_\_ STATE 400' FSL & 1680' FEL DESCRIPTION **DISTANCE & DIRECTION** STARTING FROM THE INTERSECTION OF A BLVD AND MUNCY AVE IN ELKHART KS. TAKE STATELINE RD EAST FOR 14 MILES. TURN SOUTH ON N0760RD, AND GO 4 MILES TO THE SE CORNER OF SECTION 33-6N-13ECW.