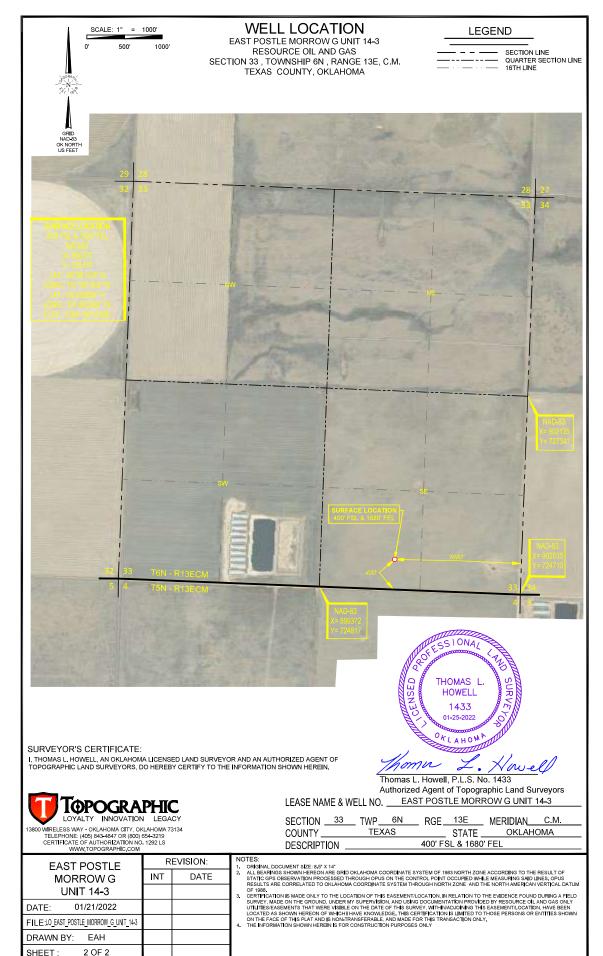

## LOCATION & ELEVATION VERIFICATION MAP

LEASE NAME & WELL NO. <u>EAST POSTLE MORROW G UNIT 14-3</u>

 SECTION
 33
 TWP
 6N
 RGE
 13E
 MERIDIAN
 C.M.

 COUNTY
 TEXAS
 STATE
 OKLAHOMA

 DESCRIPTION
 400' FSL & 1680' FEL

THIS EASEMENT/SERVITUDE LOCATION SHOWN HEREON HAS BEEN SURVEYED ON THE GROUND UNDER MY SUPERVISION AND PREPARED ACCORDING TO THE EVIDENCE FOUND AT THE TIME OF SURVEY, AND DATA PROVIDED BY RESOURCE OIL AND GAS. THIS CERTIFICATION IS MADE AND LIMITED TO THOSE PERSONS OR ENTITIES SHOWN ON THE FACE OF THIS PLAT AND IS NON-TRANSFERABLE. THIS SURVEY IS CERTIFIED FOR THIS TRANSACTION ONLY.

ALL BEARINGS, DISTANCES, AND COORDINATE VALUES CONTAINED HEREON ARE GRID BASED UPON THE OKLAHOMA STATE PLANE COORDINATE SYSTEM, NORTH OF THE NORTH AMERICAN DATUM, U.S. SURVEY FEET.

13800 WIRELESS WAY • OKLAHOMA CITY, OKLAHOMA 73134 TELEPHONE: (405) 843-4847 OR (800) 654-3219 CERTIFICATE OF AUTHORIZATION NO. 1292 LS WWW.TOPOGRAPHIC.COM