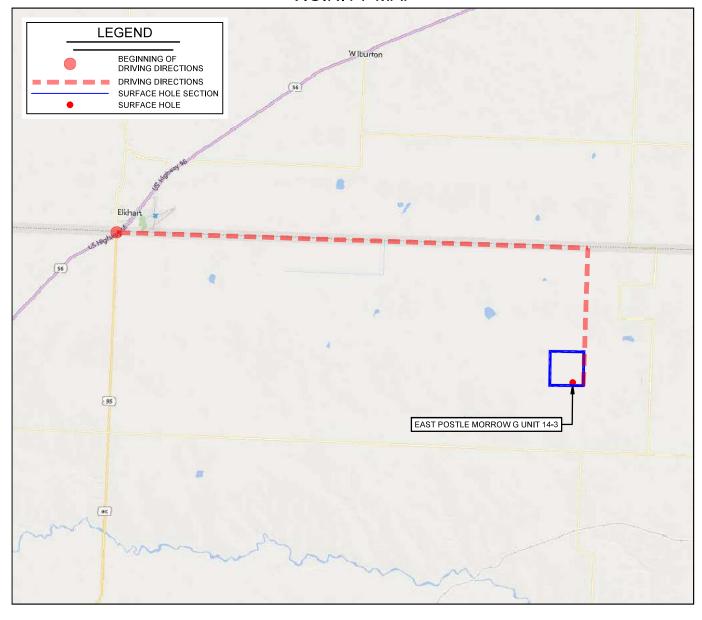

## VICINITY MAP

EAST POSTLE MORROW G UNIT 14-3 LEASE NAME & WELL NO. SECTION 33 TWP 6N RGE \_\_\_13E \_ MERIDIAN\_\_\_ **TEXAS OKLAHOMA** COUNTY \_\_\_ STATE 400' FSL & 1680' FEL DESCRIPTION **DISTANCE & DIRECTION** STARTING FROM THE INTERSECTION OF A BLVD AND MUNCY AVE IN ELKHART KS. TAKE STATELINE RD EAST FOR 14 MILES. TURN SOUTH ON N0760RD, AND GO 4 MILES TO THE SE CORNER OF SECTION 33-6N-13ECW.