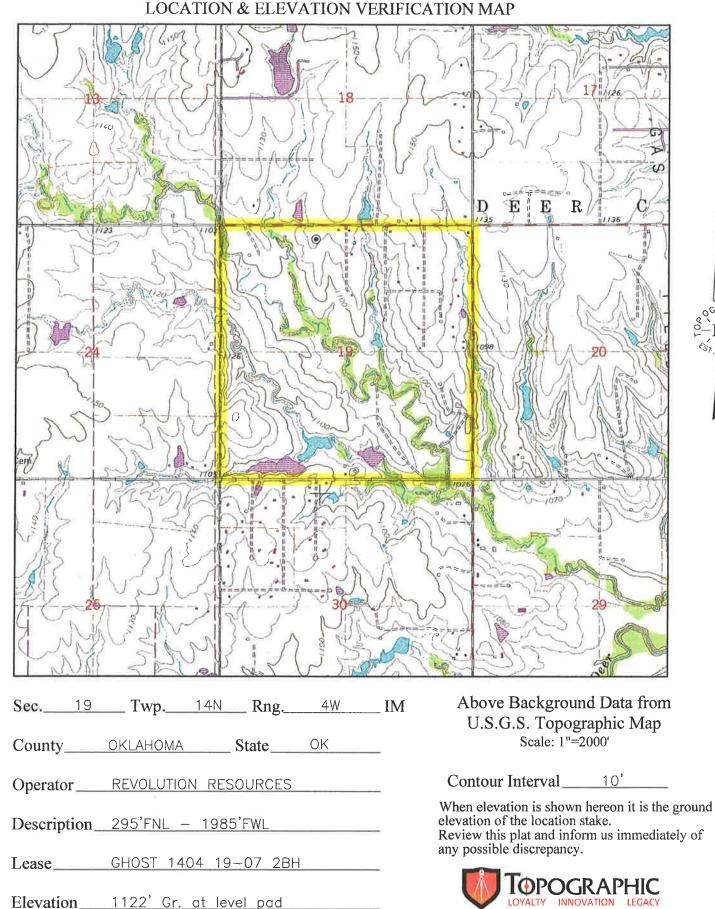

VICINITY MAP

Scale: 1'' = 3 Miles

0

Sec. <u>19</u> Twp. <u>14N</u> Rng. <u>4W</u> IM

County\_\_\_\_OKLAHOMA\_\_\_State\_\_\_OK\_\_\_

Operator \_\_\_\_ REVOLUTION RESOURCES