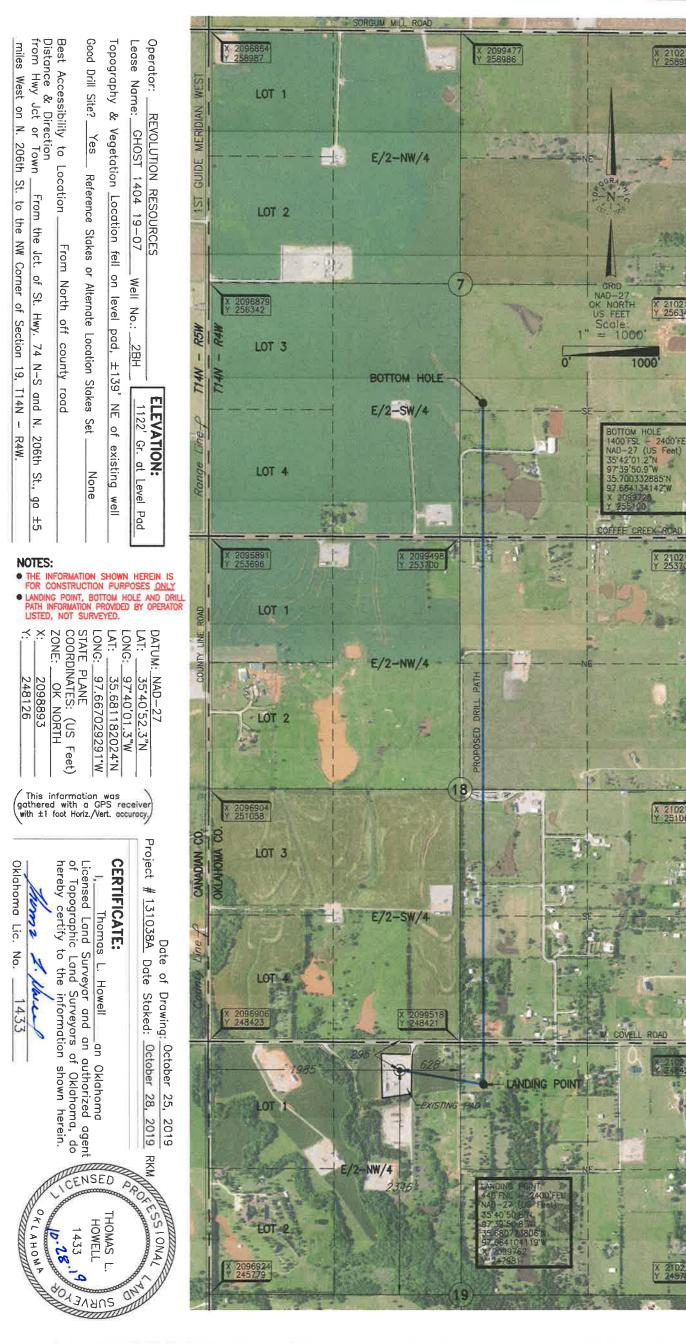

13800 Wireless Way, Okla. Clty, OK. 73134 \* LOCAL (405) 843–4847 \* OUT OF STATE (800) 654–3219 Certificate of Authorization No. 1293 LS TOPOGRAPHIC LAND SURVEYORS OF OKLAHOMA

OKLAHOMA

N. COUNCIL

295'FNL

I

1985'FWL

Section

19 J

Township

County,

Oklahoma Range

14N

4W

-