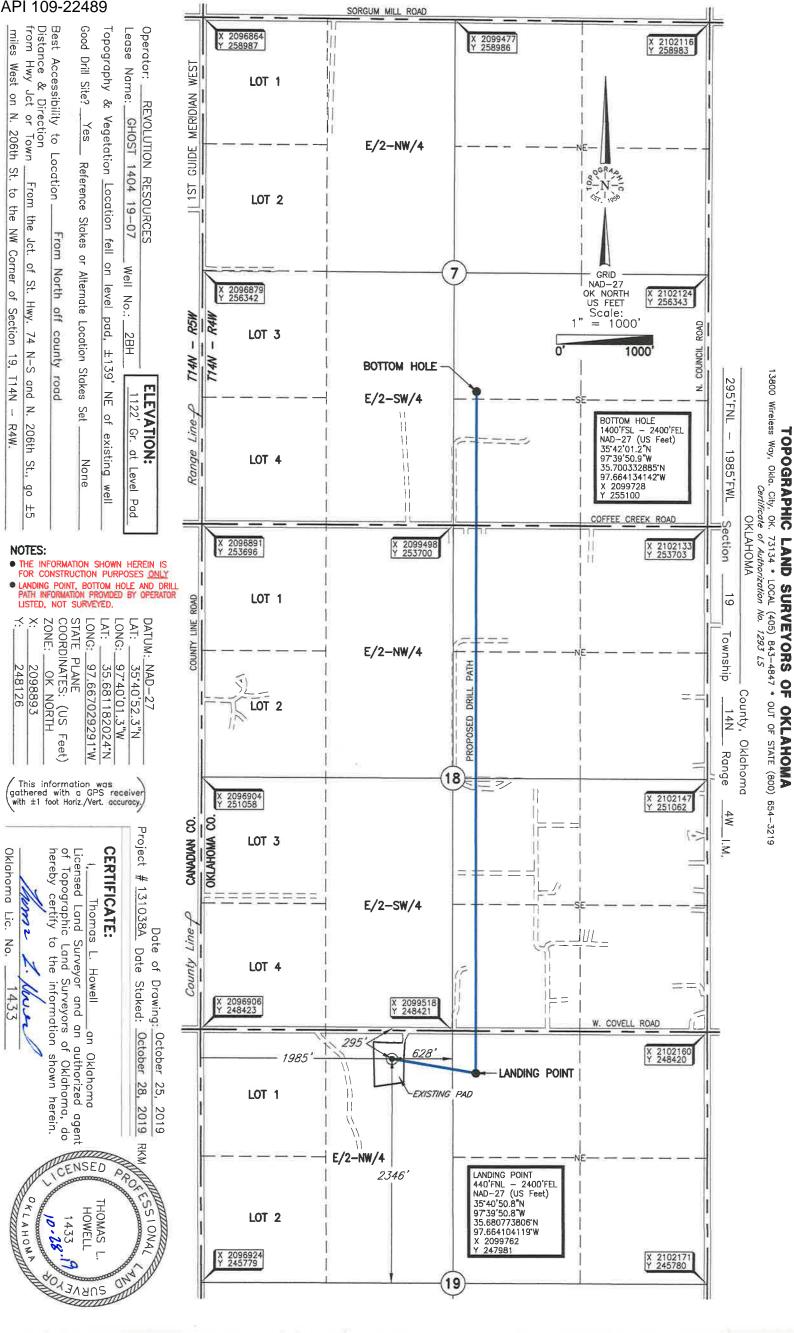

## HORIZONTAL HOLE 1

Sec 07 Twp 14N Rge 4W County OKLAHOMA Spot Location of End Point: SW SW NW SE Feet From: SOUTH 1/4 Section Line: 1400 Feet From: EAST 1/4 Section Line: 2400 Depth of Deviation: 6359 Radius of Turn: 573 Direction: 10 Total Length: 7875 Measured Total Depth: 15134 True Vertical Depth: 6932 End Point Location from Lease, Unit, or Property Line: 1400

| Notes:               |                                                                                                                                                                                                                                                 |
|----------------------|-------------------------------------------------------------------------------------------------------------------------------------------------------------------------------------------------------------------------------------------------|
| Category             | Description                                                                                                                                                                                                                                     |
| HYDRAULIC FRACTURING | 10/29/2019 - G71 - OCC 165:10-3-10 REQUIRES:                                                                                                                                                                                                    |
|                      | 1) PRIOR TO COMMENCEMENT OF HYDRAULIC FRACTURING OPERATIONS FOR HORIZONTAL<br>WELLS, NOTICE GIVEN FIVE BUSINESS DAYS IN ADVANCE TO OFFSET OPERATORS WITH<br>WELLS COMPLETED IN THE SAME COMMON SOURCE OF SUPPLY WITHIN 1/2 MILE;                |
|                      | 2) WITH NOTICE ALSO GIVEN 48 HOURS IN ADVANCE OF HYDRAULIC FRACTURING ALL<br>WELLS TO BOTH THE OCC CENTRAL OFFICE AND LOCAL DISTRICT OFFICES, USING THE<br>"FRAC NOTICE FORM" FOUND AT THE FOLLOWING LINK:<br>OCCEWEB.COM/OG/OGFORMS.HTML; AND, |
|                      | 3) THE CHEMICAL DISCLOSURE OF HYDRAULIC FRACTURING INGREDIENTS FOR ALL WELLS<br>TO BE REPORTED TO FRACFOCUS WITHIN 60 DAYS AFTER THE CONCLUSION THE<br>HYDRAULIC FRACTURING OPERATIONS, USING THE FOLLOWING LINK: FRACFOCUS.ORG                 |
| SPACING - 20212      | 11/18/2019 - GB1 - (UNIT) 7, 18, & 19-14N-4W<br>EST WEST EDMOND HUNTON LIME UNIT FOR HNTN                                                                                                                                                       |

13800 Wireless Way, Okla. Clty, OK. 73134 \* LOCAL (405) 843–4847 \* OUT OF STATE (800) 654–3219 Certificate of Authorization No. 1293 LS TOPOGRAPHIC LAND SURVEYORS OF OKLAHOMA

OKLAHOMA

N. COUNCIL

295'FNL

I

1985'FWL

Section

19 J

Township

County,

Oklahoma Range

14N

4W

-