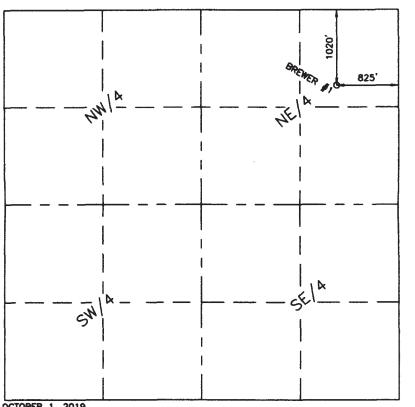

11/18/2019 - GB1 - UNSPACED FORMATIONS; 35-ACRE LEASE W2 NE NE, NW SE NE, N2 SW SE

ΝE

SURFACE LOCATION 11/18/2019 - GB1 - 1020' FNL, 825' FEL PER SURVEY PLAT

## SECTION 13, TOWNSHIP 27 NORTH, RANGE 12 EAST WASHINGTON COUNTY, OKLAHOMA. (THIS DOES NOT CONSTITUTE A BOUNDARY SURVEY)

DATED: OCTOBER 1, 2019

SCALE: 1" = 1000"

BREWER \$1: (SE/4 SW/4 NE/4 NE/4)

1020 FEET FROM THE NORTH LINE AND 825 FEET FROM THE EAST LINE
OF THE NE/4 OF SECTION 13, T27N, R12E, WASHINGTON COUNTY, OKLAHOMA.