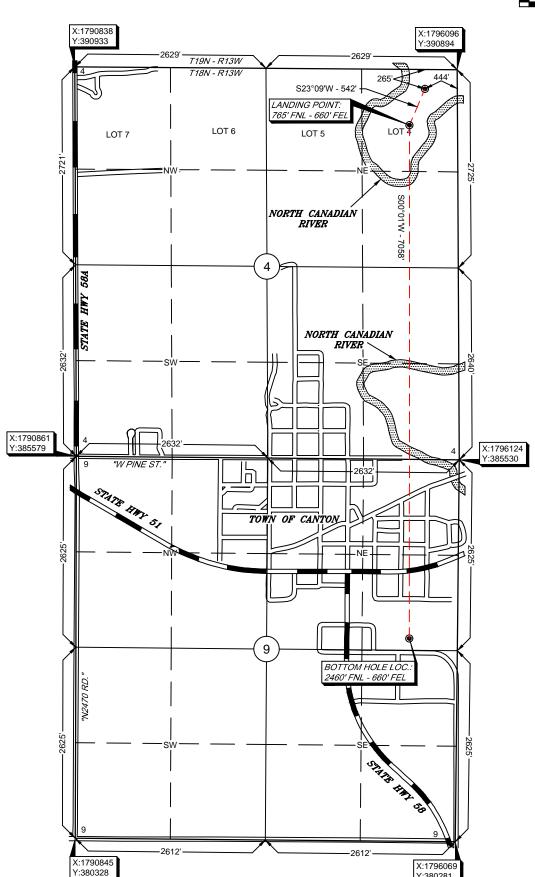

S.H.L. Sec. 4-18N-13W I.M. B.H.L. Sec. 9-18N-13W I.M.

011-24217

Operator: DERBY EXPLORATION, LLC Lease Name and No.: SEIFERT 4-9-1XH

Footage: 265' FNL - 444' FEL Gr. Elevation: 1576' Section: 4 Township: 18N Range: 13W I.M.

County: Blaine State of Oklahoma

Terrain at Loc.: Location fell in timber, South of an existing fence, and East and

North of the North Canadian River.

= 1320'

## **GPS DATUM NAD 83** OK NORTH ZONE

Surface Hole Loc.: Lat: 36°04'18.07"N Lon: 98°35'05.56"W Lat: 36.07168521 Lon: -98.58487755 X: 1795653 Y: 390632

Landing Point: Lat: 36°04'13.12"N Lon: 98°35'08.12"W Lat: 36.07031244 Lon: -98.58558842 X: 1795440 Y: 390134

Bottom Hole Loc.: Lat: 36°03'03.33"N Lon: 98°35'07.62"W Lat: 36.05092400 Lon: -98.58544930 X: 1795439 Y: 383076

as staked on the ground under the supervision Surveyor, but the accuracy of this survey is Surveyor, but the accuracy of this survey is Arkoma Surveying and Mapping pomptly if GPS data is observed from RTK - GPS, each for Section Comers may NOT have been but Section Comers may NOT have been seasured from a Soverment Survey Plat or be assumed from a Soverment Survey Plat or

Survey and plat by:

Arkoma Surveying and Mapping, PLLC P.O. Box 238 Wilburton, OK 74578 Ph. 918-465-5711 Fax 918-465-5030 Certificate of Authorization No. 5348 Expires June 30, 2020

Invoice #8549 Date Staked: 03/20/19 Date Drawn: 03/25/19 Bv: J.W. By: E.W. Add Landing Point: 03/27/19