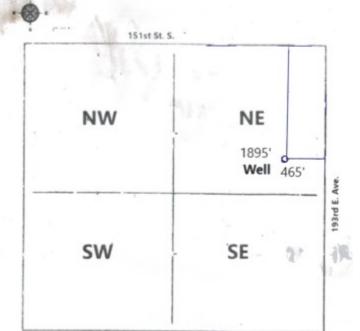

## **PERMIT TO DRILL**

| WELL LOCATION:                                          | Section:                                              | 24                              | Township:    | : 17N   | Range:                                      | 14E       | County:                                                | TULSA       | A                                                                           |                                               |            |            |                |            |            |
|---------------------------------------------------------|-------------------------------------------------------|---------------------------------|--------------|---------|---------------------------------------------|-----------|--------------------------------------------------------|-------------|-----------------------------------------------------------------------------|-----------------------------------------------|------------|------------|----------------|------------|------------|
| SPOT LOCATION:                                          | SW NE                                                 | SE                              | NE           | FEE     | ET FROM QUARTER:                            | FROM      | NORTH                                                  | FROM        | M EAST                                                                      |                                               |            |            |                |            |            |
|                                                         |                                                       |                                 |              |         | SECTION LINES:                              |           | 1895                                                   |             | 465                                                                         |                                               |            |            |                |            |            |
| Lease Name:                                             | GERNER                                                |                                 |              |         |                                             | Well No:  | 6                                                      |             |                                                                             | Well will be                                  | 465        | feet from  | n nearest unit | t or lease | boundary.  |
| Operator Name:                                          | PETRON ENER                                           | RGY INC                         |              |         | Te                                          | elephone: | 9722728                                                | 190         |                                                                             |                                               |            | ОТО        | C/OCC Num      | nber:      | 22277 0    |
| PETRON ENI                                              | ERGY INC                                              |                                 |              |         |                                             |           |                                                        |             | PAUL GERNER                                                                 |                                               |            |            |                |            |            |
| 17950 PRES                                              | TON RD STE                                            | 960                             |              |         |                                             |           |                                                        |             | 15302 S 193 EA                                                              | 1                                             |            |            |                |            |            |
| DALLAS,                                                 |                                                       |                                 | TX           | 752     | 52-6027                                     |           |                                                        |             | BROKEN ARRO                                                                 | )W                                            |            | ОК         | 74014          |            |            |
|                                                         |                                                       |                                 |              |         |                                             |           |                                                        | ▎┖          |                                                                             |                                               |            |            |                |            |            |
| Formation(s)                                            | (Permit Val                                           | id for Li                       | isted For    | rmatio  | ns Only):                                   |           |                                                        |             |                                                                             |                                               |            |            |                |            |            |
| Name                                                    |                                                       |                                 | Code         |         |                                             | Depth     |                                                        |             |                                                                             |                                               |            |            |                |            |            |
| 1 DUTCHER                                               |                                                       | 403DTCR                         |              |         | 1120                                        |           |                                                        |             |                                                                             |                                               |            |            |                |            |            |
| Spacing Orders:                                         | No Spacin                                             | g                               |              |         | Locat                                       | ion Excep | tion Order                                             | s: <b>N</b> | No Exception                                                                | S                                             | In         | creased De | nsity Orders:  | No I       | Density    |
| Pending CD Numbers: No Pending Working interest own     |                                                       |                                 |              | rs' not | s' notified: *** Special Orders: No Special |           |                                                        |             |                                                                             | Special                                       |            |            |                |            |            |
| Total Depth: 2000 Ground Elevation: 580 Surface Casing: |                                                       |                                 |              |         |                                             | Casing:   | 260 Depth to base of Treatable Water-Bearing FM: 210   |             |                                                                             |                                               |            |            |                |            |            |
| Under                                                   | Federal Jurisdicti                                    | ion: No                         |              |         |                                             |           |                                                        | Α           | Approved Method fo                                                          | r disposal of Dri                             | lling Flui | ds:        |                |            |            |
| Fresh Water Supply Well Drilled: No                     |                                                       |                                 |              |         |                                             |           | A. Evaporation/dewater and backfilling of reserve pit. |             |                                                                             |                                               |            |            |                |            |            |
| Surface                                                 | e Water used to D                                     | rill: No                        |              |         |                                             |           |                                                        |             |                                                                             |                                               |            |            |                |            |            |
| Gullace                                                 | e water used to L                                     |                                 |              |         |                                             |           |                                                        | L           |                                                                             |                                               |            |            |                |            |            |
| PIT 1 INFORI                                            |                                                       |                                 |              |         |                                             |           |                                                        |             | Categor                                                                     | y of Pit: 4                                   |            |            |                |            |            |
| PIT 1 INFORI                                            |                                                       |                                 |              |         |                                             |           |                                                        |             | Categor<br>Liner not required fo                                            |                                               |            |            |                |            |            |
| PIT 1 INFOR                                             | MATION                                                | SITE                            |              |         |                                             |           |                                                        |             | Liner not required for                                                      |                                               | 'IAL       |            |                |            |            |
| PIT 1 INFOR                                             | MATION Pit System: ON                                 | SITE                            |              |         |                                             |           |                                                        |             | Liner not required for                                                      | or Category: 4                                |            |            |                |            |            |
| PIT 1 INFORI<br>Type of I                               | MATION Pit System: ON                                 | SITE                            | er than 10ft | below b | pase of pit? Y                              |           |                                                        | 1           | Liner not required fo                                                       | or Category: 4  tion is: ALLUV  mation: ALLUV | IUM        | sed Mud Re | equires an Am  | nended Ir  | tent (Form |
| PIT 1 INFORI Type of M Type of Me                       | MATION Pit System: ON ud System: AIR                  | SITE<br>ter greate              |              | below b | ase of pit? Y                               |           |                                                        | 1           | Liner not required for<br>Pit Loca<br>Pit Location For<br>Mud System Change | or Category: 4  tion is: ALLUV  mation: ALLUV | IUM        | sed Mud Re | equires an Arr | nended Ir  | tent (Form |
| PIT 1 INFORI Type of M  Is depth to                     | MATION Pit System: ON ud System: AIR top of ground wa | SITE<br>ter greate<br>water wel | II? N        | below b | ase of pit? Y                               |           |                                                        | 1           | Liner not required for<br>Pit Loca<br>Pit Location For<br>Mud System Change | or Category: 4  tion is: ALLUV  mation: ALLUV | IUM        | sed Mud Re | equires an Am  | nended Ir  | tent (Form |