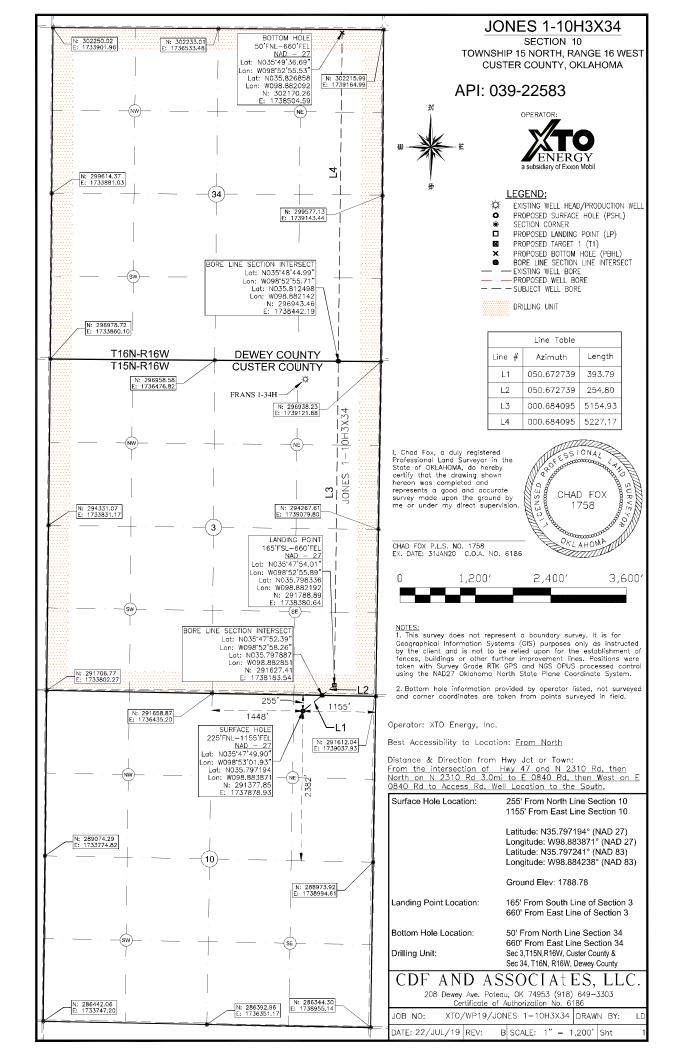

## PERMIT TO DRILL

| N: NW NE                            | NE FEET FROM QUA<br>SECTION LINES                | TROM                                                           | NORTH FROM 255                                 | 1155                                                           |                                                                                                                                                 |  |
|-------------------------------------|--------------------------------------------------|----------------------------------------------------------------|------------------------------------------------|----------------------------------------------------------------|-------------------------------------------------------------------------------------------------------------------------------------------------|--|
| JONES                               |                                                  | Well No:                                                       | 1-10H3X34                                      | W                                                              | ell will be 255 feet from nearest unit or lease boundary.                                                                                       |  |
| XTO ENERGY INC                      |                                                  |                                                                | Telephone:                                     | 1053193208; 8178852                                            | OTC/OCC Number: 21003 0                                                                                                                         |  |
| ERGY INC                            |                                                  |                                                                |                                                | DONALD E. I                                                    | ONES                                                                                                                                            |  |
| 22777 SPRINGWOODS VILLAGE PKWY      |                                                  |                                                                |                                                |                                                                |                                                                                                                                                 |  |
| SPRING, TX                          | TX 77389-14                                      | 77389-1425                                                     |                                                |                                                                | OK 73669                                                                                                                                        |  |
|                                     |                                                  |                                                                |                                                |                                                                |                                                                                                                                                 |  |
| s) (Permit Valid for List           | ed Formations O                                  | nly):                                                          |                                                |                                                                |                                                                                                                                                 |  |
| Name                                | De                                               | pth                                                            |                                                | Name                                                           | Depth                                                                                                                                           |  |
| , ,                                 |                                                  | <b>pth</b><br>408                                              |                                                | <b>Name</b>                                                    | Depth                                                                                                                                           |  |
| Name                                | 13-                                              |                                                                |                                                | 6<br>7                                                         | Depth                                                                                                                                           |  |
| Name<br>MISSISSIPPIAN               | 13-                                              | 408                                                            |                                                | 6<br>7<br>8                                                    | Depth                                                                                                                                           |  |
| Name<br>MISSISSIPPIAN               | 13-                                              | 408                                                            |                                                | 6<br>7                                                         | Depth                                                                                                                                           |  |
| Name<br>MISSISSIPPIAN               | 13:<br>13:                                       | 408                                                            |                                                | 6<br>7<br>8<br>9                                               | Depth  Increased Density Orders:                                                                                                                |  |
| Name MISSISSIPPIAN WOODFORD         | 13:<br>13:                                       | 408<br>853                                                     |                                                | 6<br>7<br>8<br>9                                               |                                                                                                                                                 |  |
| Name MISSISSIPPIAN WOODFORD  591694 | 13:<br>13:                                       | 408<br>853                                                     |                                                | 6<br>7<br>8<br>9                                               | Increased Density Orders:                                                                                                                       |  |
|                                     | XTO ENERGY INC  ERGY INC  PRINGWOODS VILLAGE  5, | XTO ENERGY INC  ERGY INC  PRINGWOODS VILLAGE PKWY  TX 77389-14 | ERGY INC PRINGWOODS VILLAGE PKWY TX 77389-1425 | Telephone: 4  ERGY INC  PRINGWOODS VILLAGE PKWY  TX 77389-1425 | Telephone: 4053193208; 8178852  ERGY INC PRINGWOODS VILLAGE PKWY  TX 77389-1425  Telephone: 4053193208; 8178852  RONALD E. J 23614 STATE THOMAS |  |

## **HORIZONTAL HOLE 1**

Sec 34 Twp 16N Rge 16W County **DEWEY** Spot Location of End Point: N2 N2 NE NF Feet From: NORTH 1/4 Section Line: 50 EAST Feet From: 1/4 Section Line: 660

Depth of Deviation: 11947 Radius of Turn: 587

Direction: 1

Total Length: 11031

Measured Total Depth: 23900
True Vertical Depth: 13853
End Point Location from Lease,
Unit, or Property Line: 50

Notes:

Category Description

DEEP SURFACE CASING 9/19/2019 - G71 - APPROVED; NOTIFY OCC FIELD INSPECTOR IMMEDIATELY OF ANY LOSS OF