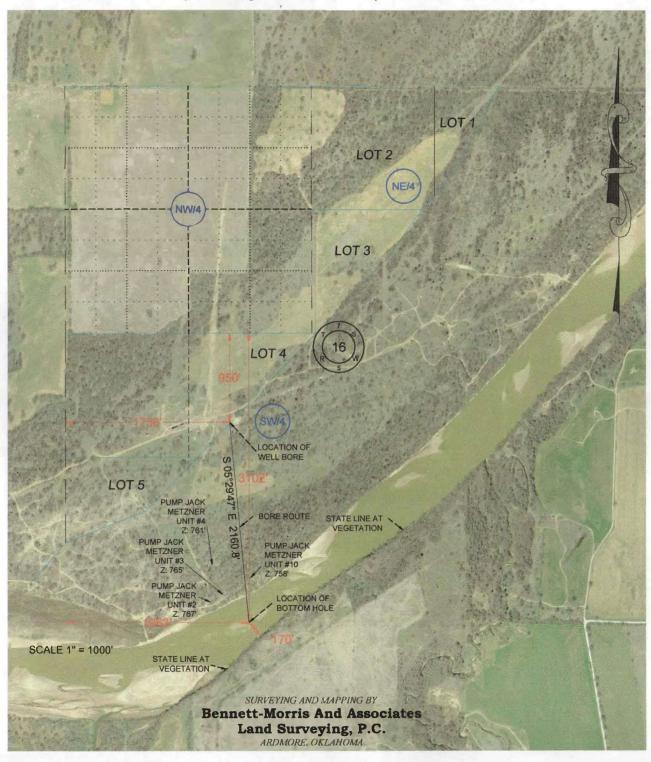

## **PERMIT TO DRILL**

| WELL LOCATION: Section: 16 Township: 7S Range: 5W Col                                                                                                                                                                                                                                                                                                                                                                                                                                                                                                                                                                                                                                                                                                                                                                                                                                                                                                                                                                                                                                                                                                                                                                                                                                                                                                                                                                                                                                                                                                                                                                                                                                                                                                                                                                                                                                                                                                                                                                                                                                                                         | unty: JEFFERSON                                                                     |
|-------------------------------------------------------------------------------------------------------------------------------------------------------------------------------------------------------------------------------------------------------------------------------------------------------------------------------------------------------------------------------------------------------------------------------------------------------------------------------------------------------------------------------------------------------------------------------------------------------------------------------------------------------------------------------------------------------------------------------------------------------------------------------------------------------------------------------------------------------------------------------------------------------------------------------------------------------------------------------------------------------------------------------------------------------------------------------------------------------------------------------------------------------------------------------------------------------------------------------------------------------------------------------------------------------------------------------------------------------------------------------------------------------------------------------------------------------------------------------------------------------------------------------------------------------------------------------------------------------------------------------------------------------------------------------------------------------------------------------------------------------------------------------------------------------------------------------------------------------------------------------------------------------------------------------------------------------------------------------------------------------------------------------------------------------------------------------------------------------------------------------|-------------------------------------------------------------------------------------|
| SPOT LOCATION: NE SW NE SW FEET FROM QUARTER: FROM NO                                                                                                                                                                                                                                                                                                                                                                                                                                                                                                                                                                                                                                                                                                                                                                                                                                                                                                                                                                                                                                                                                                                                                                                                                                                                                                                                                                                                                                                                                                                                                                                                                                                                                                                                                                                                                                                                                                                                                                                                                                                                         | PRTH FROM WEST                                                                      |
| SECTION LINES: 95(                                                                                                                                                                                                                                                                                                                                                                                                                                                                                                                                                                                                                                                                                                                                                                                                                                                                                                                                                                                                                                                                                                                                                                                                                                                                                                                                                                                                                                                                                                                                                                                                                                                                                                                                                                                                                                                                                                                                                                                                                                                                                                            | 0 1758                                                                              |
| Lease Name: RICK SKINNER Well No: 16                                                                                                                                                                                                                                                                                                                                                                                                                                                                                                                                                                                                                                                                                                                                                                                                                                                                                                                                                                                                                                                                                                                                                                                                                                                                                                                                                                                                                                                                                                                                                                                                                                                                                                                                                                                                                                                                                                                                                                                                                                                                                          | BB Well will be 170 feet from nearest unit or lease boundary.                       |
| Operator Name: K S & S OIL COMPANY INC Telephone: 586                                                                                                                                                                                                                                                                                                                                                                                                                                                                                                                                                                                                                                                                                                                                                                                                                                                                                                                                                                                                                                                                                                                                                                                                                                                                                                                                                                                                                                                                                                                                                                                                                                                                                                                                                                                                                                                                                                                                                                                                                                                                         | 04372468 OTC/OCC Number: 20497 0                                                    |
| KS&SOIL COMPANY INC                                                                                                                                                                                                                                                                                                                                                                                                                                                                                                                                                                                                                                                                                                                                                                                                                                                                                                                                                                                                                                                                                                                                                                                                                                                                                                                                                                                                                                                                                                                                                                                                                                                                                                                                                                                                                                                                                                                                                                                                                                                                                                           | RICK SKINNER                                                                        |
| 21480 E 2120 RD                                                                                                                                                                                                                                                                                                                                                                                                                                                                                                                                                                                                                                                                                                                                                                                                                                                                                                                                                                                                                                                                                                                                                                                                                                                                                                                                                                                                                                                                                                                                                                                                                                                                                                                                                                                                                                                                                                                                                                                                                                                                                                               | PO BOX 346                                                                          |
| TERRAL, OK 73569-5056                                                                                                                                                                                                                                                                                                                                                                                                                                                                                                                                                                                                                                                                                                                                                                                                                                                                                                                                                                                                                                                                                                                                                                                                                                                                                                                                                                                                                                                                                                                                                                                                                                                                                                                                                                                                                                                                                                                                                                                                                                                                                                         | TULIA TX 79088                                                                      |
|                                                                                                                                                                                                                                                                                                                                                                                                                                                                                                                                                                                                                                                                                                                                                                                                                                                                                                                                                                                                                                                                                                                                                                                                                                                                                                                                                                                                                                                                                                                                                                                                                                                                                                                                                                                                                                                                                                                                                                                                                                                                                                                               |                                                                                     |
|                                                                                                                                                                                                                                                                                                                                                                                                                                                                                                                                                                                                                                                                                                                                                                                                                                                                                                                                                                                                                                                                                                                                                                                                                                                                                                                                                                                                                                                                                                                                                                                                                                                                                                                                                                                                                                                                                                                                                                                                                                                                                                                               |                                                                                     |
| Formation(s) (Permit Valid for Listed Formations Only):                                                                                                                                                                                                                                                                                                                                                                                                                                                                                                                                                                                                                                                                                                                                                                                                                                                                                                                                                                                                                                                                                                                                                                                                                                                                                                                                                                                                                                                                                                                                                                                                                                                                                                                                                                                                                                                                                                                                                                                                                                                                       |                                                                                     |
| Name Code Depth                                                                                                                                                                                                                                                                                                                                                                                                                                                                                                                                                                                                                                                                                                                                                                                                                                                                                                                                                                                                                                                                                                                                                                                                                                                                                                                                                                                                                                                                                                                                                                                                                                                                                                                                                                                                                                                                                                                                                                                                                                                                                                               |                                                                                     |
| 1 OSCAR 405OSCR 720                                                                                                                                                                                                                                                                                                                                                                                                                                                                                                                                                                                                                                                                                                                                                                                                                                                                                                                                                                                                                                                                                                                                                                                                                                                                                                                                                                                                                                                                                                                                                                                                                                                                                                                                                                                                                                                                                                                                                                                                                                                                                                           |                                                                                     |
| Spacing Orders: 56346 Location Exception                                                                                                                                                                                                                                                                                                                                                                                                                                                                                                                                                                                                                                                                                                                                                                                                                                                                                                                                                                                                                                                                                                                                                                                                                                                                                                                                                                                                                                                                                                                                                                                                                                                                                                                                                                                                                                                                                                                                                                                                                                                                                      | Orders: No Exceptions Increased Density Orders: No Density                          |
| Pending CD Numbers: No Pending Working interes                                                                                                                                                                                                                                                                                                                                                                                                                                                                                                                                                                                                                                                                                                                                                                                                                                                                                                                                                                                                                                                                                                                                                                                                                                                                                                                                                                                                                                                                                                                                                                                                                                                                                                                                                                                                                                                                                                                                                                                                                                                                                | t owners' notified: *** Special Orders: No Special                                  |
| Total Depth: 2499 Ground Elevation: 762 Surface Cas                                                                                                                                                                                                                                                                                                                                                                                                                                                                                                                                                                                                                                                                                                                                                                                                                                                                                                                                                                                                                                                                                                                                                                                                                                                                                                                                                                                                                                                                                                                                                                                                                                                                                                                                                                                                                                                                                                                                                                                                                                                                           | ing: 220 Depth to base of Treatable Water-Bearing FM: 170                           |
|                                                                                                                                                                                                                                                                                                                                                                                                                                                                                                                                                                                                                                                                                                                                                                                                                                                                                                                                                                                                                                                                                                                                                                                                                                                                                                                                                                                                                                                                                                                                                                                                                                                                                                                                                                                                                                                                                                                                                                                                                                                                                                                               |                                                                                     |
| Under Federal Jurisdiction: No Fresh Water Supply Well Drilled: No                                                                                                                                                                                                                                                                                                                                                                                                                                                                                                                                                                                                                                                                                                                                                                                                                                                                                                                                                                                                                                                                                                                                                                                                                                                                                                                                                                                                                                                                                                                                                                                                                                                                                                                                                                                                                                                                                                                                                                                                                                                            | Approved Method for disposal of Drilling Fluids:                                    |
| Surface Water used to Drill: No                                                                                                                                                                                                                                                                                                                                                                                                                                                                                                                                                                                                                                                                                                                                                                                                                                                                                                                                                                                                                                                                                                                                                                                                                                                                                                                                                                                                                                                                                                                                                                                                                                                                                                                                                                                                                                                                                                                                                                                                                                                                                               | F. Haul to Commercial soil farming Sec. 2 Twn. 6S Rng. 4W Cnty. 67 Order No: 587652 |
|                                                                                                                                                                                                                                                                                                                                                                                                                                                                                                                                                                                                                                                                                                                                                                                                                                                                                                                                                                                                                                                                                                                                                                                                                                                                                                                                                                                                                                                                                                                                                                                                                                                                                                                                                                                                                                                                                                                                                                                                                                                                                                                               | facility H. (Other) CLOSED SYSTEM=STEEL PITS (REQUIRED - RED                        |
|                                                                                                                                                                                                                                                                                                                                                                                                                                                                                                                                                                                                                                                                                                                                                                                                                                                                                                                                                                                                                                                                                                                                                                                                                                                                                                                                                                                                                                                                                                                                                                                                                                                                                                                                                                                                                                                                                                                                                                                                                                                                                                                               | RIVER)                                                                              |
| PIT 1 INFORMATION                                                                                                                                                                                                                                                                                                                                                                                                                                                                                                                                                                                                                                                                                                                                                                                                                                                                                                                                                                                                                                                                                                                                                                                                                                                                                                                                                                                                                                                                                                                                                                                                                                                                                                                                                                                                                                                                                                                                                                                                                                                                                                             | Category of Pit: C                                                                  |
| Type of Pit System: CLOSED Closed System Means Steel Pits                                                                                                                                                                                                                                                                                                                                                                                                                                                                                                                                                                                                                                                                                                                                                                                                                                                                                                                                                                                                                                                                                                                                                                                                                                                                                                                                                                                                                                                                                                                                                                                                                                                                                                                                                                                                                                                                                                                                                                                                                                                                     | Liner not required for Category: C                                                  |
| Type of Mud System: WATER BASED  Chlorides Max: 5000 Average: 3000                                                                                                                                                                                                                                                                                                                                                                                                                                                                                                                                                                                                                                                                                                                                                                                                                                                                                                                                                                                                                                                                                                                                                                                                                                                                                                                                                                                                                                                                                                                                                                                                                                                                                                                                                                                                                                                                                                                                                                                                                                                            | Pit Location is: ALLUVIAL                                                           |
| Is depth to top of ground water greater than 10ft below base of pit? Y                                                                                                                                                                                                                                                                                                                                                                                                                                                                                                                                                                                                                                                                                                                                                                                                                                                                                                                                                                                                                                                                                                                                                                                                                                                                                                                                                                                                                                                                                                                                                                                                                                                                                                                                                                                                                                                                                                                                                                                                                                                        | Pit Location Formation: ALLUVIUM                                                    |
| Within 1 mile of municipal water well? N                                                                                                                                                                                                                                                                                                                                                                                                                                                                                                                                                                                                                                                                                                                                                                                                                                                                                                                                                                                                                                                                                                                                                                                                                                                                                                                                                                                                                                                                                                                                                                                                                                                                                                                                                                                                                                                                                                                                                                                                                                                                                      |                                                                                     |
| Wellhead Protection Area? N                                                                                                                                                                                                                                                                                                                                                                                                                                                                                                                                                                                                                                                                                                                                                                                                                                                                                                                                                                                                                                                                                                                                                                                                                                                                                                                                                                                                                                                                                                                                                                                                                                                                                                                                                                                                                                                                                                                                                                                                                                                                                                   |                                                                                     |
| Pit <u>is</u> located in a Hydrologically Sensitive Area.                                                                                                                                                                                                                                                                                                                                                                                                                                                                                                                                                                                                                                                                                                                                                                                                                                                                                                                                                                                                                                                                                                                                                                                                                                                                                                                                                                                                                                                                                                                                                                                                                                                                                                                                                                                                                                                                                                                                                                                                                                                                     |                                                                                     |
| Notate in a 1 yarding can't constant of a can't |                                                                                     |
| DIRECTIONAL HOLE 1                                                                                                                                                                                                                                                                                                                                                                                                                                                                                                                                                                                                                                                                                                                                                                                                                                                                                                                                                                                                                                                                                                                                                                                                                                                                                                                                                                                                                                                                                                                                                                                                                                                                                                                                                                                                                                                                                                                                                                                                                                                                                                            |                                                                                     |
| Section: 21 Township: 7S Range: 5W Meridian: I                                                                                                                                                                                                                                                                                                                                                                                                                                                                                                                                                                                                                                                                                                                                                                                                                                                                                                                                                                                                                                                                                                                                                                                                                                                                                                                                                                                                                                                                                                                                                                                                                                                                                                                                                                                                                                                                                                                                                                                                                                                                                | M                                                                                   |
| County: JEFFERSON                                                                                                                                                                                                                                                                                                                                                                                                                                                                                                                                                                                                                                                                                                                                                                                                                                                                                                                                                                                                                                                                                                                                                                                                                                                                                                                                                                                                                                                                                                                                                                                                                                                                                                                                                                                                                                                                                                                                                                                                                                                                                                             | Measured Total Depth: 2317                                                          |
| Spot Location of End Point: SE NW NE NW                                                                                                                                                                                                                                                                                                                                                                                                                                                                                                                                                                                                                                                                                                                                                                                                                                                                                                                                                                                                                                                                                                                                                                                                                                                                                                                                                                                                                                                                                                                                                                                                                                                                                                                                                                                                                                                                                                                                                                                                                                                                                       | True Vertical Depth: 720                                                            |
|                                                                                                                                                                                                                                                                                                                                                                                                                                                                                                                                                                                                                                                                                                                                                                                                                                                                                                                                                                                                                                                                                                                                                                                                                                                                                                                                                                                                                                                                                                                                                                                                                                                                                                                                                                                                                                                                                                                                                                                                                                                                                                                               | True Vertical Deptil. 120                                                           |
| Feet From: <b>NORTH</b> 1/4 Section Line: 462                                                                                                                                                                                                                                                                                                                                                                                                                                                                                                                                                                                                                                                                                                                                                                                                                                                                                                                                                                                                                                                                                                                                                                                                                                                                                                                                                                                                                                                                                                                                                                                                                                                                                                                                                                                                                                                                                                                                                                                                                                                                                 | End Point Location from                                                             |