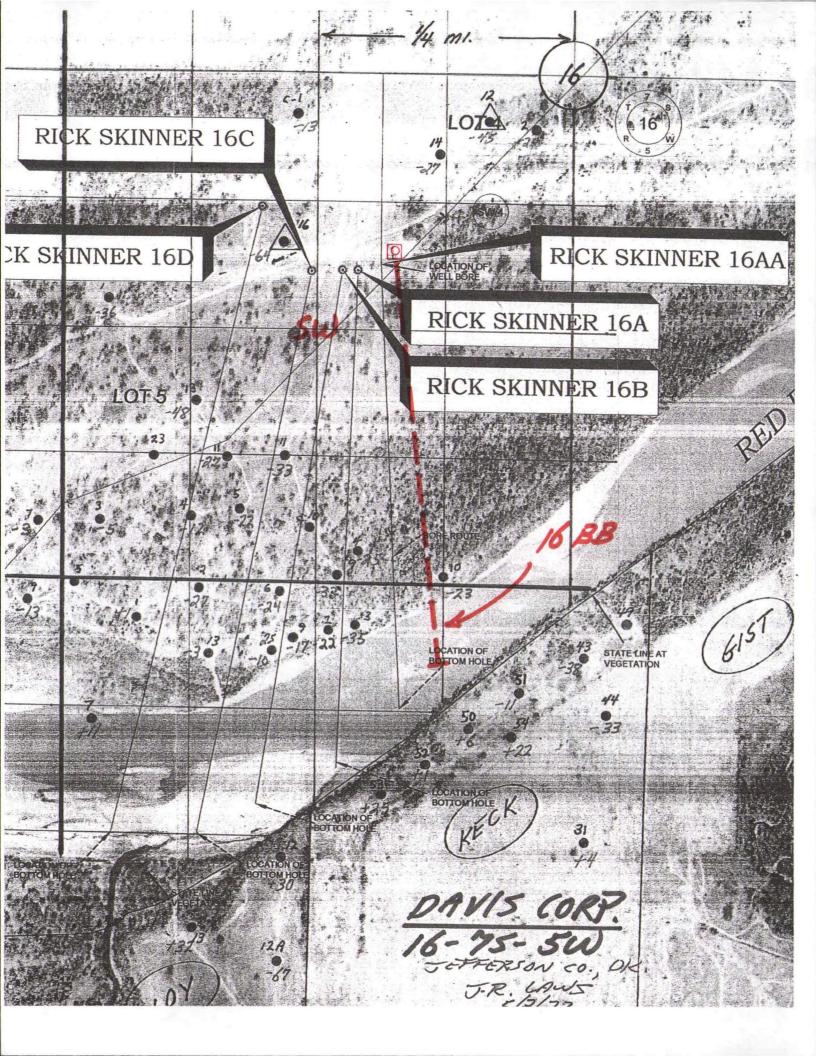

## **PERMIT TO DRILL**

| WELL LOCATION: Section: 16 Township: 7S Range: 5W Col                                                                                                                                                                                                                                                                                                                                                                                                                                                                                                                                                                                                                                                                                                                                                                                                                                                                                                                                                                                                                                                                                                                                                                                                                                                                                                                                                                                                                                                                                                                                                                                                                                                                                                                                                                                                                                                                                                                                                                                                                                                                         | unty: JEFFERSON                                                                     |
|-------------------------------------------------------------------------------------------------------------------------------------------------------------------------------------------------------------------------------------------------------------------------------------------------------------------------------------------------------------------------------------------------------------------------------------------------------------------------------------------------------------------------------------------------------------------------------------------------------------------------------------------------------------------------------------------------------------------------------------------------------------------------------------------------------------------------------------------------------------------------------------------------------------------------------------------------------------------------------------------------------------------------------------------------------------------------------------------------------------------------------------------------------------------------------------------------------------------------------------------------------------------------------------------------------------------------------------------------------------------------------------------------------------------------------------------------------------------------------------------------------------------------------------------------------------------------------------------------------------------------------------------------------------------------------------------------------------------------------------------------------------------------------------------------------------------------------------------------------------------------------------------------------------------------------------------------------------------------------------------------------------------------------------------------------------------------------------------------------------------------------|-------------------------------------------------------------------------------------|
| SPOT LOCATION: NE SW NE SW FEET FROM QUARTER: FROM NO                                                                                                                                                                                                                                                                                                                                                                                                                                                                                                                                                                                                                                                                                                                                                                                                                                                                                                                                                                                                                                                                                                                                                                                                                                                                                                                                                                                                                                                                                                                                                                                                                                                                                                                                                                                                                                                                                                                                                                                                                                                                         | PRTH FROM WEST                                                                      |
| SECTION LINES: 95(                                                                                                                                                                                                                                                                                                                                                                                                                                                                                                                                                                                                                                                                                                                                                                                                                                                                                                                                                                                                                                                                                                                                                                                                                                                                                                                                                                                                                                                                                                                                                                                                                                                                                                                                                                                                                                                                                                                                                                                                                                                                                                            | 0 1758                                                                              |
| Lease Name: RICK SKINNER Well No: 16                                                                                                                                                                                                                                                                                                                                                                                                                                                                                                                                                                                                                                                                                                                                                                                                                                                                                                                                                                                                                                                                                                                                                                                                                                                                                                                                                                                                                                                                                                                                                                                                                                                                                                                                                                                                                                                                                                                                                                                                                                                                                          | BB Well will be 170 feet from nearest unit or lease boundary.                       |
| Operator Name: K S & S OIL COMPANY INC Telephone: 586                                                                                                                                                                                                                                                                                                                                                                                                                                                                                                                                                                                                                                                                                                                                                                                                                                                                                                                                                                                                                                                                                                                                                                                                                                                                                                                                                                                                                                                                                                                                                                                                                                                                                                                                                                                                                                                                                                                                                                                                                                                                         | 04372468 OTC/OCC Number: 20497 0                                                    |
| KS&SOIL COMPANY INC                                                                                                                                                                                                                                                                                                                                                                                                                                                                                                                                                                                                                                                                                                                                                                                                                                                                                                                                                                                                                                                                                                                                                                                                                                                                                                                                                                                                                                                                                                                                                                                                                                                                                                                                                                                                                                                                                                                                                                                                                                                                                                           | RICK SKINNER                                                                        |
| 21480 E 2120 RD                                                                                                                                                                                                                                                                                                                                                                                                                                                                                                                                                                                                                                                                                                                                                                                                                                                                                                                                                                                                                                                                                                                                                                                                                                                                                                                                                                                                                                                                                                                                                                                                                                                                                                                                                                                                                                                                                                                                                                                                                                                                                                               | PO BOX 346                                                                          |
| TERRAL, OK 73569-5056                                                                                                                                                                                                                                                                                                                                                                                                                                                                                                                                                                                                                                                                                                                                                                                                                                                                                                                                                                                                                                                                                                                                                                                                                                                                                                                                                                                                                                                                                                                                                                                                                                                                                                                                                                                                                                                                                                                                                                                                                                                                                                         | TULIA TX 79088                                                                      |
|                                                                                                                                                                                                                                                                                                                                                                                                                                                                                                                                                                                                                                                                                                                                                                                                                                                                                                                                                                                                                                                                                                                                                                                                                                                                                                                                                                                                                                                                                                                                                                                                                                                                                                                                                                                                                                                                                                                                                                                                                                                                                                                               |                                                                                     |
|                                                                                                                                                                                                                                                                                                                                                                                                                                                                                                                                                                                                                                                                                                                                                                                                                                                                                                                                                                                                                                                                                                                                                                                                                                                                                                                                                                                                                                                                                                                                                                                                                                                                                                                                                                                                                                                                                                                                                                                                                                                                                                                               |                                                                                     |
| Formation(s) (Permit Valid for Listed Formations Only):                                                                                                                                                                                                                                                                                                                                                                                                                                                                                                                                                                                                                                                                                                                                                                                                                                                                                                                                                                                                                                                                                                                                                                                                                                                                                                                                                                                                                                                                                                                                                                                                                                                                                                                                                                                                                                                                                                                                                                                                                                                                       |                                                                                     |
| Name Code Depth                                                                                                                                                                                                                                                                                                                                                                                                                                                                                                                                                                                                                                                                                                                                                                                                                                                                                                                                                                                                                                                                                                                                                                                                                                                                                                                                                                                                                                                                                                                                                                                                                                                                                                                                                                                                                                                                                                                                                                                                                                                                                                               |                                                                                     |
| 1 OSCAR 405OSCR 720                                                                                                                                                                                                                                                                                                                                                                                                                                                                                                                                                                                                                                                                                                                                                                                                                                                                                                                                                                                                                                                                                                                                                                                                                                                                                                                                                                                                                                                                                                                                                                                                                                                                                                                                                                                                                                                                                                                                                                                                                                                                                                           |                                                                                     |
| Spacing Orders: 56346 Location Exception                                                                                                                                                                                                                                                                                                                                                                                                                                                                                                                                                                                                                                                                                                                                                                                                                                                                                                                                                                                                                                                                                                                                                                                                                                                                                                                                                                                                                                                                                                                                                                                                                                                                                                                                                                                                                                                                                                                                                                                                                                                                                      | Orders: No Exceptions Increased Density Orders: No Density                          |
| Pending CD Numbers: No Pending Working interes                                                                                                                                                                                                                                                                                                                                                                                                                                                                                                                                                                                                                                                                                                                                                                                                                                                                                                                                                                                                                                                                                                                                                                                                                                                                                                                                                                                                                                                                                                                                                                                                                                                                                                                                                                                                                                                                                                                                                                                                                                                                                | t owners' notified: *** Special Orders: No Special                                  |
| Total Depth: 2499 Ground Elevation: 762 Surface Cas                                                                                                                                                                                                                                                                                                                                                                                                                                                                                                                                                                                                                                                                                                                                                                                                                                                                                                                                                                                                                                                                                                                                                                                                                                                                                                                                                                                                                                                                                                                                                                                                                                                                                                                                                                                                                                                                                                                                                                                                                                                                           | ing: 220 Depth to base of Treatable Water-Bearing FM: 170                           |
|                                                                                                                                                                                                                                                                                                                                                                                                                                                                                                                                                                                                                                                                                                                                                                                                                                                                                                                                                                                                                                                                                                                                                                                                                                                                                                                                                                                                                                                                                                                                                                                                                                                                                                                                                                                                                                                                                                                                                                                                                                                                                                                               |                                                                                     |
| Under Federal Jurisdiction: No Fresh Water Supply Well Drilled: No                                                                                                                                                                                                                                                                                                                                                                                                                                                                                                                                                                                                                                                                                                                                                                                                                                                                                                                                                                                                                                                                                                                                                                                                                                                                                                                                                                                                                                                                                                                                                                                                                                                                                                                                                                                                                                                                                                                                                                                                                                                            | Approved Method for disposal of Drilling Fluids:                                    |
| Surface Water used to Drill: No                                                                                                                                                                                                                                                                                                                                                                                                                                                                                                                                                                                                                                                                                                                                                                                                                                                                                                                                                                                                                                                                                                                                                                                                                                                                                                                                                                                                                                                                                                                                                                                                                                                                                                                                                                                                                                                                                                                                                                                                                                                                                               | F. Haul to Commercial soil farming Sec. 2 Twn. 6S Rng. 4W Cnty. 67 Order No: 587652 |
|                                                                                                                                                                                                                                                                                                                                                                                                                                                                                                                                                                                                                                                                                                                                                                                                                                                                                                                                                                                                                                                                                                                                                                                                                                                                                                                                                                                                                                                                                                                                                                                                                                                                                                                                                                                                                                                                                                                                                                                                                                                                                                                               | facility H. (Other) CLOSED SYSTEM=STEEL PITS (REQUIRED - RED                        |
|                                                                                                                                                                                                                                                                                                                                                                                                                                                                                                                                                                                                                                                                                                                                                                                                                                                                                                                                                                                                                                                                                                                                                                                                                                                                                                                                                                                                                                                                                                                                                                                                                                                                                                                                                                                                                                                                                                                                                                                                                                                                                                                               | RIVER)                                                                              |
| PIT 1 INFORMATION                                                                                                                                                                                                                                                                                                                                                                                                                                                                                                                                                                                                                                                                                                                                                                                                                                                                                                                                                                                                                                                                                                                                                                                                                                                                                                                                                                                                                                                                                                                                                                                                                                                                                                                                                                                                                                                                                                                                                                                                                                                                                                             | Category of Pit: C                                                                  |
| Type of Pit System: CLOSED Closed System Means Steel Pits                                                                                                                                                                                                                                                                                                                                                                                                                                                                                                                                                                                                                                                                                                                                                                                                                                                                                                                                                                                                                                                                                                                                                                                                                                                                                                                                                                                                                                                                                                                                                                                                                                                                                                                                                                                                                                                                                                                                                                                                                                                                     | Liner not required for Category: C                                                  |
| Type of Mud System: WATER BASED  Chlorides Max: 5000 Average: 3000                                                                                                                                                                                                                                                                                                                                                                                                                                                                                                                                                                                                                                                                                                                                                                                                                                                                                                                                                                                                                                                                                                                                                                                                                                                                                                                                                                                                                                                                                                                                                                                                                                                                                                                                                                                                                                                                                                                                                                                                                                                            | Pit Location is: ALLUVIAL                                                           |
| Is depth to top of ground water greater than 10ft below base of pit? Y                                                                                                                                                                                                                                                                                                                                                                                                                                                                                                                                                                                                                                                                                                                                                                                                                                                                                                                                                                                                                                                                                                                                                                                                                                                                                                                                                                                                                                                                                                                                                                                                                                                                                                                                                                                                                                                                                                                                                                                                                                                        | Pit Location Formation: ALLUVIUM                                                    |
| Within 1 mile of municipal water well? N                                                                                                                                                                                                                                                                                                                                                                                                                                                                                                                                                                                                                                                                                                                                                                                                                                                                                                                                                                                                                                                                                                                                                                                                                                                                                                                                                                                                                                                                                                                                                                                                                                                                                                                                                                                                                                                                                                                                                                                                                                                                                      |                                                                                     |
| Wellhead Protection Area? N                                                                                                                                                                                                                                                                                                                                                                                                                                                                                                                                                                                                                                                                                                                                                                                                                                                                                                                                                                                                                                                                                                                                                                                                                                                                                                                                                                                                                                                                                                                                                                                                                                                                                                                                                                                                                                                                                                                                                                                                                                                                                                   |                                                                                     |
| Pit <u>is</u> located in a Hydrologically Sensitive Area.                                                                                                                                                                                                                                                                                                                                                                                                                                                                                                                                                                                                                                                                                                                                                                                                                                                                                                                                                                                                                                                                                                                                                                                                                                                                                                                                                                                                                                                                                                                                                                                                                                                                                                                                                                                                                                                                                                                                                                                                                                                                     |                                                                                     |
| Notate in a 1 yarding can't constant of a can't |                                                                                     |
| DIRECTIONAL HOLE 1                                                                                                                                                                                                                                                                                                                                                                                                                                                                                                                                                                                                                                                                                                                                                                                                                                                                                                                                                                                                                                                                                                                                                                                                                                                                                                                                                                                                                                                                                                                                                                                                                                                                                                                                                                                                                                                                                                                                                                                                                                                                                                            |                                                                                     |
| Section: 21 Township: 7S Range: 5W Meridian: I                                                                                                                                                                                                                                                                                                                                                                                                                                                                                                                                                                                                                                                                                                                                                                                                                                                                                                                                                                                                                                                                                                                                                                                                                                                                                                                                                                                                                                                                                                                                                                                                                                                                                                                                                                                                                                                                                                                                                                                                                                                                                | M                                                                                   |
| County: JEFFERSON                                                                                                                                                                                                                                                                                                                                                                                                                                                                                                                                                                                                                                                                                                                                                                                                                                                                                                                                                                                                                                                                                                                                                                                                                                                                                                                                                                                                                                                                                                                                                                                                                                                                                                                                                                                                                                                                                                                                                                                                                                                                                                             | Measured Total Depth: 2317                                                          |
| Spot Location of End Point: SE NW NE NW                                                                                                                                                                                                                                                                                                                                                                                                                                                                                                                                                                                                                                                                                                                                                                                                                                                                                                                                                                                                                                                                                                                                                                                                                                                                                                                                                                                                                                                                                                                                                                                                                                                                                                                                                                                                                                                                                                                                                                                                                                                                                       | True Vertical Depth: 720                                                            |
|                                                                                                                                                                                                                                                                                                                                                                                                                                                                                                                                                                                                                                                                                                                                                                                                                                                                                                                                                                                                                                                                                                                                                                                                                                                                                                                                                                                                                                                                                                                                                                                                                                                                                                                                                                                                                                                                                                                                                                                                                                                                                                                               | True Vertical Deptil. 120                                                           |
| Feet From: <b>NORTH</b> 1/4 Section Line: 462                                                                                                                                                                                                                                                                                                                                                                                                                                                                                                                                                                                                                                                                                                                                                                                                                                                                                                                                                                                                                                                                                                                                                                                                                                                                                                                                                                                                                                                                                                                                                                                                                                                                                                                                                                                                                                                                                                                                                                                                                                                                                 | End Point Location from                                                             |