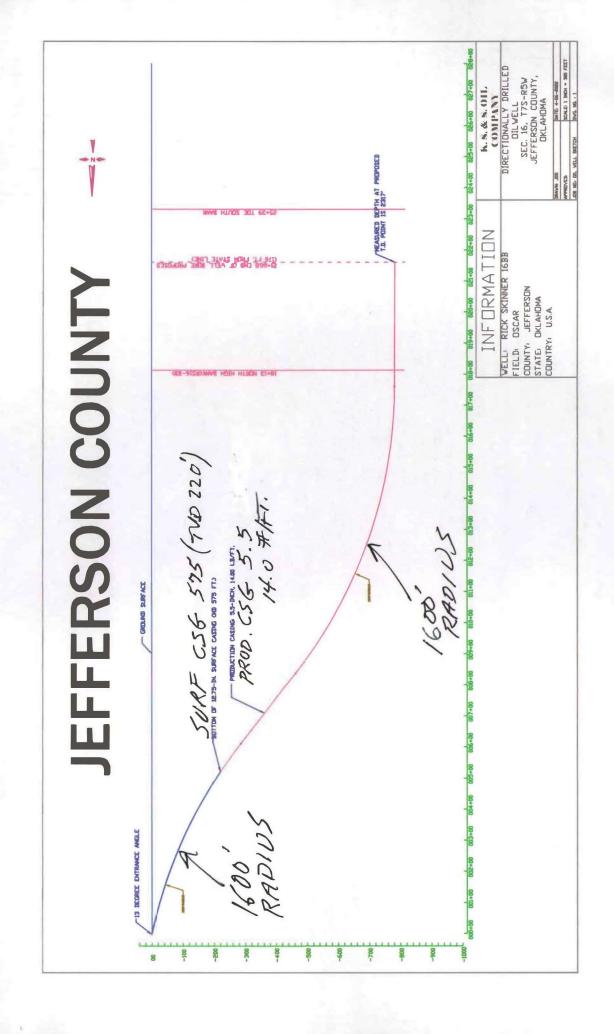

## **PERMIT TO DRILL**

| WELL LOCATION: Section: 16 Township: 7S Range: 5W Col                                                                                                                                                                                                                                                                                                                                                                                                                                                                                                                                                                                                                                                                                                                                                                                                                                                                                                                                                                                                                                                                                                                                                                                                                                                                                                                                                                                                                                                                                                                                                                                                                                                                                                                                                                                                                                                                                                                                                                                                                                                                         | unty: JEFFERSON                                                                     |
|-------------------------------------------------------------------------------------------------------------------------------------------------------------------------------------------------------------------------------------------------------------------------------------------------------------------------------------------------------------------------------------------------------------------------------------------------------------------------------------------------------------------------------------------------------------------------------------------------------------------------------------------------------------------------------------------------------------------------------------------------------------------------------------------------------------------------------------------------------------------------------------------------------------------------------------------------------------------------------------------------------------------------------------------------------------------------------------------------------------------------------------------------------------------------------------------------------------------------------------------------------------------------------------------------------------------------------------------------------------------------------------------------------------------------------------------------------------------------------------------------------------------------------------------------------------------------------------------------------------------------------------------------------------------------------------------------------------------------------------------------------------------------------------------------------------------------------------------------------------------------------------------------------------------------------------------------------------------------------------------------------------------------------------------------------------------------------------------------------------------------------|-------------------------------------------------------------------------------------|
| SPOT LOCATION: NE SW NE SW FEET FROM QUARTER: FROM NO                                                                                                                                                                                                                                                                                                                                                                                                                                                                                                                                                                                                                                                                                                                                                                                                                                                                                                                                                                                                                                                                                                                                                                                                                                                                                                                                                                                                                                                                                                                                                                                                                                                                                                                                                                                                                                                                                                                                                                                                                                                                         | PRTH FROM WEST                                                                      |
| SECTION LINES: 95(                                                                                                                                                                                                                                                                                                                                                                                                                                                                                                                                                                                                                                                                                                                                                                                                                                                                                                                                                                                                                                                                                                                                                                                                                                                                                                                                                                                                                                                                                                                                                                                                                                                                                                                                                                                                                                                                                                                                                                                                                                                                                                            | 0 1758                                                                              |
| Lease Name: RICK SKINNER Well No: 16                                                                                                                                                                                                                                                                                                                                                                                                                                                                                                                                                                                                                                                                                                                                                                                                                                                                                                                                                                                                                                                                                                                                                                                                                                                                                                                                                                                                                                                                                                                                                                                                                                                                                                                                                                                                                                                                                                                                                                                                                                                                                          | BB Well will be 170 feet from nearest unit or lease boundary.                       |
| Operator Name: K S & S OIL COMPANY INC Telephone: 586                                                                                                                                                                                                                                                                                                                                                                                                                                                                                                                                                                                                                                                                                                                                                                                                                                                                                                                                                                                                                                                                                                                                                                                                                                                                                                                                                                                                                                                                                                                                                                                                                                                                                                                                                                                                                                                                                                                                                                                                                                                                         | 04372468 OTC/OCC Number: 20497 0                                                    |
| KS&SOIL COMPANY INC                                                                                                                                                                                                                                                                                                                                                                                                                                                                                                                                                                                                                                                                                                                                                                                                                                                                                                                                                                                                                                                                                                                                                                                                                                                                                                                                                                                                                                                                                                                                                                                                                                                                                                                                                                                                                                                                                                                                                                                                                                                                                                           | RICK SKINNER                                                                        |
| 21480 E 2120 RD                                                                                                                                                                                                                                                                                                                                                                                                                                                                                                                                                                                                                                                                                                                                                                                                                                                                                                                                                                                                                                                                                                                                                                                                                                                                                                                                                                                                                                                                                                                                                                                                                                                                                                                                                                                                                                                                                                                                                                                                                                                                                                               | PO BOX 346                                                                          |
| TERRAL, OK 73569-5056                                                                                                                                                                                                                                                                                                                                                                                                                                                                                                                                                                                                                                                                                                                                                                                                                                                                                                                                                                                                                                                                                                                                                                                                                                                                                                                                                                                                                                                                                                                                                                                                                                                                                                                                                                                                                                                                                                                                                                                                                                                                                                         | TULIA TX 79088                                                                      |
|                                                                                                                                                                                                                                                                                                                                                                                                                                                                                                                                                                                                                                                                                                                                                                                                                                                                                                                                                                                                                                                                                                                                                                                                                                                                                                                                                                                                                                                                                                                                                                                                                                                                                                                                                                                                                                                                                                                                                                                                                                                                                                                               |                                                                                     |
|                                                                                                                                                                                                                                                                                                                                                                                                                                                                                                                                                                                                                                                                                                                                                                                                                                                                                                                                                                                                                                                                                                                                                                                                                                                                                                                                                                                                                                                                                                                                                                                                                                                                                                                                                                                                                                                                                                                                                                                                                                                                                                                               |                                                                                     |
| Formation(s) (Permit Valid for Listed Formations Only):                                                                                                                                                                                                                                                                                                                                                                                                                                                                                                                                                                                                                                                                                                                                                                                                                                                                                                                                                                                                                                                                                                                                                                                                                                                                                                                                                                                                                                                                                                                                                                                                                                                                                                                                                                                                                                                                                                                                                                                                                                                                       |                                                                                     |
| Name Code Depth                                                                                                                                                                                                                                                                                                                                                                                                                                                                                                                                                                                                                                                                                                                                                                                                                                                                                                                                                                                                                                                                                                                                                                                                                                                                                                                                                                                                                                                                                                                                                                                                                                                                                                                                                                                                                                                                                                                                                                                                                                                                                                               |                                                                                     |
| 1 OSCAR 405OSCR 720                                                                                                                                                                                                                                                                                                                                                                                                                                                                                                                                                                                                                                                                                                                                                                                                                                                                                                                                                                                                                                                                                                                                                                                                                                                                                                                                                                                                                                                                                                                                                                                                                                                                                                                                                                                                                                                                                                                                                                                                                                                                                                           |                                                                                     |
| Spacing Orders: 56346 Location Exception                                                                                                                                                                                                                                                                                                                                                                                                                                                                                                                                                                                                                                                                                                                                                                                                                                                                                                                                                                                                                                                                                                                                                                                                                                                                                                                                                                                                                                                                                                                                                                                                                                                                                                                                                                                                                                                                                                                                                                                                                                                                                      | Orders: No Exceptions Increased Density Orders: No Density                          |
| Pending CD Numbers: No Pending Working interes                                                                                                                                                                                                                                                                                                                                                                                                                                                                                                                                                                                                                                                                                                                                                                                                                                                                                                                                                                                                                                                                                                                                                                                                                                                                                                                                                                                                                                                                                                                                                                                                                                                                                                                                                                                                                                                                                                                                                                                                                                                                                | t owners' notified: *** Special Orders: No Special                                  |
| Total Depth: 2499 Ground Elevation: 762 Surface Cas                                                                                                                                                                                                                                                                                                                                                                                                                                                                                                                                                                                                                                                                                                                                                                                                                                                                                                                                                                                                                                                                                                                                                                                                                                                                                                                                                                                                                                                                                                                                                                                                                                                                                                                                                                                                                                                                                                                                                                                                                                                                           | ing: 220 Depth to base of Treatable Water-Bearing FM: 170                           |
|                                                                                                                                                                                                                                                                                                                                                                                                                                                                                                                                                                                                                                                                                                                                                                                                                                                                                                                                                                                                                                                                                                                                                                                                                                                                                                                                                                                                                                                                                                                                                                                                                                                                                                                                                                                                                                                                                                                                                                                                                                                                                                                               |                                                                                     |
| Under Federal Jurisdiction: No Fresh Water Supply Well Drilled: No                                                                                                                                                                                                                                                                                                                                                                                                                                                                                                                                                                                                                                                                                                                                                                                                                                                                                                                                                                                                                                                                                                                                                                                                                                                                                                                                                                                                                                                                                                                                                                                                                                                                                                                                                                                                                                                                                                                                                                                                                                                            | Approved Method for disposal of Drilling Fluids:                                    |
| Surface Water used to Drill: No                                                                                                                                                                                                                                                                                                                                                                                                                                                                                                                                                                                                                                                                                                                                                                                                                                                                                                                                                                                                                                                                                                                                                                                                                                                                                                                                                                                                                                                                                                                                                                                                                                                                                                                                                                                                                                                                                                                                                                                                                                                                                               | F. Haul to Commercial soil farming Sec. 2 Twn. 6S Rng. 4W Cnty. 67 Order No: 587652 |
|                                                                                                                                                                                                                                                                                                                                                                                                                                                                                                                                                                                                                                                                                                                                                                                                                                                                                                                                                                                                                                                                                                                                                                                                                                                                                                                                                                                                                                                                                                                                                                                                                                                                                                                                                                                                                                                                                                                                                                                                                                                                                                                               | facility H. (Other) CLOSED SYSTEM=STEEL PITS (REQUIRED - RED                        |
|                                                                                                                                                                                                                                                                                                                                                                                                                                                                                                                                                                                                                                                                                                                                                                                                                                                                                                                                                                                                                                                                                                                                                                                                                                                                                                                                                                                                                                                                                                                                                                                                                                                                                                                                                                                                                                                                                                                                                                                                                                                                                                                               | RIVER)                                                                              |
| PIT 1 INFORMATION                                                                                                                                                                                                                                                                                                                                                                                                                                                                                                                                                                                                                                                                                                                                                                                                                                                                                                                                                                                                                                                                                                                                                                                                                                                                                                                                                                                                                                                                                                                                                                                                                                                                                                                                                                                                                                                                                                                                                                                                                                                                                                             | Category of Pit: C                                                                  |
| Type of Pit System: CLOSED Closed System Means Steel Pits                                                                                                                                                                                                                                                                                                                                                                                                                                                                                                                                                                                                                                                                                                                                                                                                                                                                                                                                                                                                                                                                                                                                                                                                                                                                                                                                                                                                                                                                                                                                                                                                                                                                                                                                                                                                                                                                                                                                                                                                                                                                     | Liner not required for Category: C                                                  |
| Type of Mud System: WATER BASED  Chlorides Max: 5000 Average: 3000                                                                                                                                                                                                                                                                                                                                                                                                                                                                                                                                                                                                                                                                                                                                                                                                                                                                                                                                                                                                                                                                                                                                                                                                                                                                                                                                                                                                                                                                                                                                                                                                                                                                                                                                                                                                                                                                                                                                                                                                                                                            | Pit Location is: ALLUVIAL                                                           |
| Is depth to top of ground water greater than 10ft below base of pit? Y                                                                                                                                                                                                                                                                                                                                                                                                                                                                                                                                                                                                                                                                                                                                                                                                                                                                                                                                                                                                                                                                                                                                                                                                                                                                                                                                                                                                                                                                                                                                                                                                                                                                                                                                                                                                                                                                                                                                                                                                                                                        | Pit Location Formation: ALLUVIUM                                                    |
| Within 1 mile of municipal water well? N                                                                                                                                                                                                                                                                                                                                                                                                                                                                                                                                                                                                                                                                                                                                                                                                                                                                                                                                                                                                                                                                                                                                                                                                                                                                                                                                                                                                                                                                                                                                                                                                                                                                                                                                                                                                                                                                                                                                                                                                                                                                                      |                                                                                     |
| Wellhead Protection Area? N                                                                                                                                                                                                                                                                                                                                                                                                                                                                                                                                                                                                                                                                                                                                                                                                                                                                                                                                                                                                                                                                                                                                                                                                                                                                                                                                                                                                                                                                                                                                                                                                                                                                                                                                                                                                                                                                                                                                                                                                                                                                                                   |                                                                                     |
| Pit <u>is</u> located in a Hydrologically Sensitive Area.                                                                                                                                                                                                                                                                                                                                                                                                                                                                                                                                                                                                                                                                                                                                                                                                                                                                                                                                                                                                                                                                                                                                                                                                                                                                                                                                                                                                                                                                                                                                                                                                                                                                                                                                                                                                                                                                                                                                                                                                                                                                     |                                                                                     |
| Notate in a 1 yarding can't constant of a can't |                                                                                     |
| DIRECTIONAL HOLE 1                                                                                                                                                                                                                                                                                                                                                                                                                                                                                                                                                                                                                                                                                                                                                                                                                                                                                                                                                                                                                                                                                                                                                                                                                                                                                                                                                                                                                                                                                                                                                                                                                                                                                                                                                                                                                                                                                                                                                                                                                                                                                                            |                                                                                     |
| Section: 21 Township: 7S Range: 5W Meridian: I                                                                                                                                                                                                                                                                                                                                                                                                                                                                                                                                                                                                                                                                                                                                                                                                                                                                                                                                                                                                                                                                                                                                                                                                                                                                                                                                                                                                                                                                                                                                                                                                                                                                                                                                                                                                                                                                                                                                                                                                                                                                                | M                                                                                   |
| County: JEFFERSON                                                                                                                                                                                                                                                                                                                                                                                                                                                                                                                                                                                                                                                                                                                                                                                                                                                                                                                                                                                                                                                                                                                                                                                                                                                                                                                                                                                                                                                                                                                                                                                                                                                                                                                                                                                                                                                                                                                                                                                                                                                                                                             | Measured Total Depth: 2317                                                          |
| Spot Location of End Point: SE NW NE NW                                                                                                                                                                                                                                                                                                                                                                                                                                                                                                                                                                                                                                                                                                                                                                                                                                                                                                                                                                                                                                                                                                                                                                                                                                                                                                                                                                                                                                                                                                                                                                                                                                                                                                                                                                                                                                                                                                                                                                                                                                                                                       | True Vertical Depth: 720                                                            |
|                                                                                                                                                                                                                                                                                                                                                                                                                                                                                                                                                                                                                                                                                                                                                                                                                                                                                                                                                                                                                                                                                                                                                                                                                                                                                                                                                                                                                                                                                                                                                                                                                                                                                                                                                                                                                                                                                                                                                                                                                                                                                                                               | True Vertical Deptil. 120                                                           |
| Feet From: <b>NORTH</b> 1/4 Section Line: 462                                                                                                                                                                                                                                                                                                                                                                                                                                                                                                                                                                                                                                                                                                                                                                                                                                                                                                                                                                                                                                                                                                                                                                                                                                                                                                                                                                                                                                                                                                                                                                                                                                                                                                                                                                                                                                                                                                                                                                                                                                                                                 | End Point Location from                                                             |