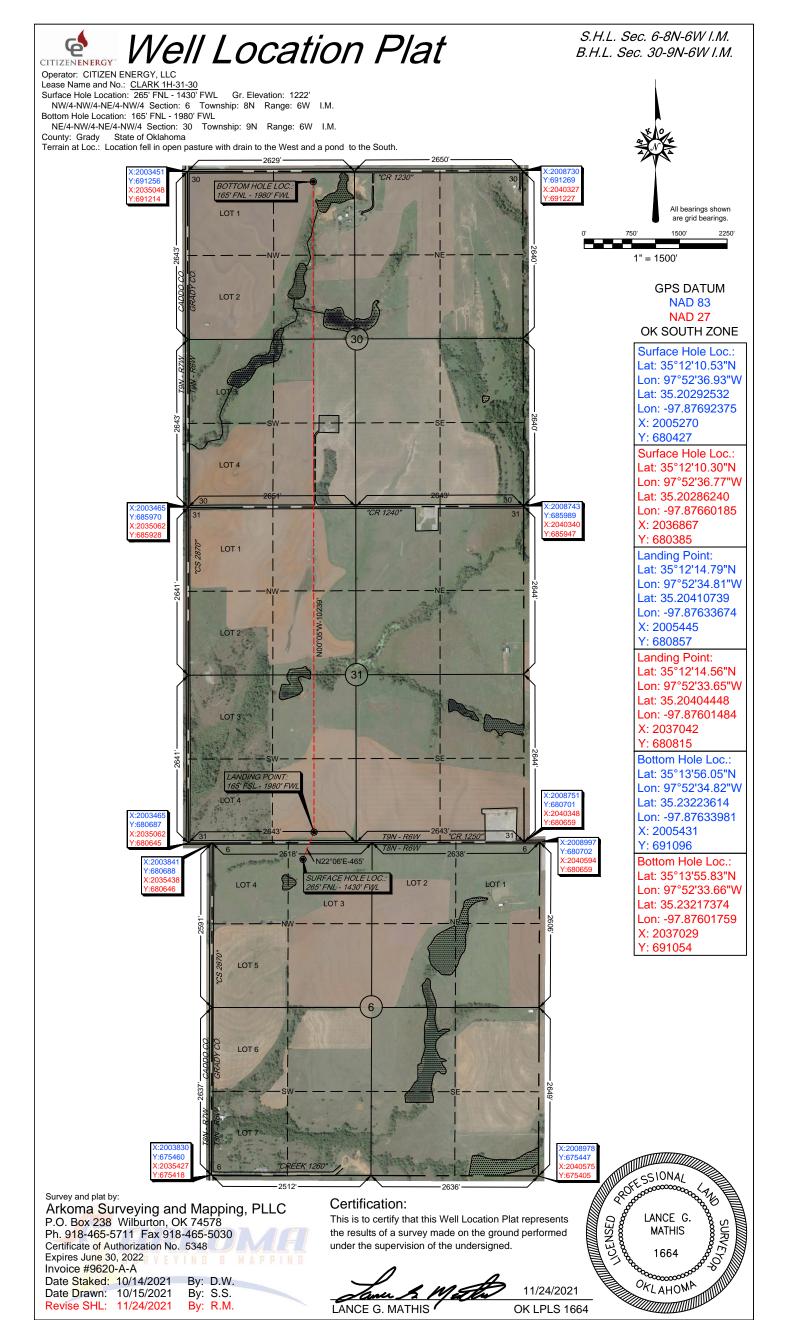

## **AMEND PERMIT TO DRILL**

| WELL LOCATION: Section: 06 Township: 8N Range: 6W County:                                  | GRADY                                                                                                                                                                                                                                                                                                                                                                                                                                                                                                                                                                                                                                                                                                                                                                                                                                                                                                                                                                                                                                                                                                                                                                                                                                                                                                                                                                                                                                                                                                                                                                                                                                                                                                                                                                                                                                                                                                                                                                                                                                                                                                                          |  |
|--------------------------------------------------------------------------------------------|--------------------------------------------------------------------------------------------------------------------------------------------------------------------------------------------------------------------------------------------------------------------------------------------------------------------------------------------------------------------------------------------------------------------------------------------------------------------------------------------------------------------------------------------------------------------------------------------------------------------------------------------------------------------------------------------------------------------------------------------------------------------------------------------------------------------------------------------------------------------------------------------------------------------------------------------------------------------------------------------------------------------------------------------------------------------------------------------------------------------------------------------------------------------------------------------------------------------------------------------------------------------------------------------------------------------------------------------------------------------------------------------------------------------------------------------------------------------------------------------------------------------------------------------------------------------------------------------------------------------------------------------------------------------------------------------------------------------------------------------------------------------------------------------------------------------------------------------------------------------------------------------------------------------------------------------------------------------------------------------------------------------------------------------------------------------------------------------------------------------------------|--|
| SPOT LOCATION: NW NW NE NW FEET FROM QUARTER: FROM NORTH                                   | FROM WEST                                                                                                                                                                                                                                                                                                                                                                                                                                                                                                                                                                                                                                                                                                                                                                                                                                                                                                                                                                                                                                                                                                                                                                                                                                                                                                                                                                                                                                                                                                                                                                                                                                                                                                                                                                                                                                                                                                                                                                                                                                                                                                                      |  |
| SECTION LINES: 265                                                                         | 1430                                                                                                                                                                                                                                                                                                                                                                                                                                                                                                                                                                                                                                                                                                                                                                                                                                                                                                                                                                                                                                                                                                                                                                                                                                                                                                                                                                                                                                                                                                                                                                                                                                                                                                                                                                                                                                                                                                                                                                                                                                                                                                                           |  |
| Lease Name: CLARK Well No: 1H-31-30                                                        | Well will be 265 feet from nearest unit or lease boundary.                                                                                                                                                                                                                                                                                                                                                                                                                                                                                                                                                                                                                                                                                                                                                                                                                                                                                                                                                                                                                                                                                                                                                                                                                                                                                                                                                                                                                                                                                                                                                                                                                                                                                                                                                                                                                                                                                                                                                                                                                                                                     |  |
| Operator Name: CITIZEN ENERGY III LLC Telephone: 9189494                                   | 680 OTC/OCC Number: 24120 0                                                                                                                                                                                                                                                                                                                                                                                                                                                                                                                                                                                                                                                                                                                                                                                                                                                                                                                                                                                                                                                                                                                                                                                                                                                                                                                                                                                                                                                                                                                                                                                                                                                                                                                                                                                                                                                                                                                                                                                                                                                                                                    |  |
| CITIZEN ENERGY III LLC                                                                     | GREGORY L. WALKER                                                                                                                                                                                                                                                                                                                                                                                                                                                                                                                                                                                                                                                                                                                                                                                                                                                                                                                                                                                                                                                                                                                                                                                                                                                                                                                                                                                                                                                                                                                                                                                                                                                                                                                                                                                                                                                                                                                                                                                                                                                                                                              |  |
| 320 S BOSTON AVE STE 900                                                                   | P.O. BOX 731                                                                                                                                                                                                                                                                                                                                                                                                                                                                                                                                                                                                                                                                                                                                                                                                                                                                                                                                                                                                                                                                                                                                                                                                                                                                                                                                                                                                                                                                                                                                                                                                                                                                                                                                                                                                                                                                                                                                                                                                                                                                                                                   |  |
| TULSA, OK 74103-3729                                                                       | TUTTLE OK 74103                                                                                                                                                                                                                                                                                                                                                                                                                                                                                                                                                                                                                                                                                                                                                                                                                                                                                                                                                                                                                                                                                                                                                                                                                                                                                                                                                                                                                                                                                                                                                                                                                                                                                                                                                                                                                                                                                                                                                                                                                                                                                                                |  |
|                                                                                            |                                                                                                                                                                                                                                                                                                                                                                                                                                                                                                                                                                                                                                                                                                                                                                                                                                                                                                                                                                                                                                                                                                                                                                                                                                                                                                                                                                                                                                                                                                                                                                                                                                                                                                                                                                                                                                                                                                                                                                                                                                                                                                                                |  |
| Formation(s) (Permit Valid for Listed Formations Only):                                    |                                                                                                                                                                                                                                                                                                                                                                                                                                                                                                                                                                                                                                                                                                                                                                                                                                                                                                                                                                                                                                                                                                                                                                                                                                                                                                                                                                                                                                                                                                                                                                                                                                                                                                                                                                                                                                                                                                                                                                                                                                                                                                                                |  |
| Name Code Depth                                                                            |                                                                                                                                                                                                                                                                                                                                                                                                                                                                                                                                                                                                                                                                                                                                                                                                                                                                                                                                                                                                                                                                                                                                                                                                                                                                                                                                                                                                                                                                                                                                                                                                                                                                                                                                                                                                                                                                                                                                                                                                                                                                                                                                |  |
| 1 MISSISSIPPIAN 359MSSP 12100                                                              |                                                                                                                                                                                                                                                                                                                                                                                                                                                                                                                                                                                                                                                                                                                                                                                                                                                                                                                                                                                                                                                                                                                                                                                                                                                                                                                                                                                                                                                                                                                                                                                                                                                                                                                                                                                                                                                                                                                                                                                                                                                                                                                                |  |
| Spacing Orders: 684321 Location Exception Order                                            | rs: 725655 Increased Density Orders: 721948                                                                                                                                                                                                                                                                                                                                                                                                                                                                                                                                                                                                                                                                                                                                                                                                                                                                                                                                                                                                                                                                                                                                                                                                                                                                                                                                                                                                                                                                                                                                                                                                                                                                                                                                                                                                                                                                                                                                                                                                                                                                                    |  |
| 684322                                                                                     | 721949                                                                                                                                                                                                                                                                                                                                                                                                                                                                                                                                                                                                                                                                                                                                                                                                                                                                                                                                                                                                                                                                                                                                                                                                                                                                                                                                                                                                                                                                                                                                                                                                                                                                                                                                                                                                                                                                                                                                                                                                                                                                                                                         |  |
| Pending CD Numbers: 202102110 Working interest owner                                       | ers' notified: *** Special Orders: No Special                                                                                                                                                                                                                                                                                                                                                                                                                                                                                                                                                                                                                                                                                                                                                                                                                                                                                                                                                                                                                                                                                                                                                                                                                                                                                                                                                                                                                                                                                                                                                                                                                                                                                                                                                                                                                                                                                                                                                                                                                                                                                  |  |
| Total Depth: 22500 Ground Elevation: 1222 Surface Casing:                                  | 1500 Depth to base of Treatable Water-Bearing FM: 380                                                                                                                                                                                                                                                                                                                                                                                                                                                                                                                                                                                                                                                                                                                                                                                                                                                                                                                                                                                                                                                                                                                                                                                                                                                                                                                                                                                                                                                                                                                                                                                                                                                                                                                                                                                                                                                                                                                                                                                                                                                                          |  |
| •                                                                                          | Deep surface casing has been approved                                                                                                                                                                                                                                                                                                                                                                                                                                                                                                                                                                                                                                                                                                                                                                                                                                                                                                                                                                                                                                                                                                                                                                                                                                                                                                                                                                                                                                                                                                                                                                                                                                                                                                                                                                                                                                                                                                                                                                                                                                                                                          |  |
| Under Federal Jurisdiction: No                                                             |                                                                                                                                                                                                                                                                                                                                                                                                                                                                                                                                                                                                                                                                                                                                                                                                                                                                                                                                                                                                                                                                                                                                                                                                                                                                                                                                                                                                                                                                                                                                                                                                                                                                                                                                                                                                                                                                                                                                                                                                                                                                                                                                |  |
| Fresh Water Supply Well Drilled: No                                                        | Approved Method for disposal of Drilling Fluids:  D. One time land application (REQUIRES PERMIT) PERMIT NO: 21-37938                                                                                                                                                                                                                                                                                                                                                                                                                                                                                                                                                                                                                                                                                                                                                                                                                                                                                                                                                                                                                                                                                                                                                                                                                                                                                                                                                                                                                                                                                                                                                                                                                                                                                                                                                                                                                                                                                                                                                                                                           |  |
| Surface Water used to Drill: Yes                                                           | H. (Other) SEE MEMO                                                                                                                                                                                                                                                                                                                                                                                                                                                                                                                                                                                                                                                                                                                                                                                                                                                                                                                                                                                                                                                                                                                                                                                                                                                                                                                                                                                                                                                                                                                                                                                                                                                                                                                                                                                                                                                                                                                                                                                                                                                                                                            |  |
|                                                                                            |                                                                                                                                                                                                                                                                                                                                                                                                                                                                                                                                                                                                                                                                                                                                                                                                                                                                                                                                                                                                                                                                                                                                                                                                                                                                                                                                                                                                                                                                                                                                                                                                                                                                                                                                                                                                                                                                                                                                                                                                                                                                                                                                |  |
| PIT 1 INFORMATION                                                                          | Category of Pit: C                                                                                                                                                                                                                                                                                                                                                                                                                                                                                                                                                                                                                                                                                                                                                                                                                                                                                                                                                                                                                                                                                                                                                                                                                                                                                                                                                                                                                                                                                                                                                                                                                                                                                                                                                                                                                                                                                                                                                                                                                                                                                                             |  |
| Type of Pit System: CLOSED Closed System Means Steel Pits  Type of Mud System: WATER BASED | Liner not required for Category: C  Pit Location is: NON HSA                                                                                                                                                                                                                                                                                                                                                                                                                                                                                                                                                                                                                                                                                                                                                                                                                                                                                                                                                                                                                                                                                                                                                                                                                                                                                                                                                                                                                                                                                                                                                                                                                                                                                                                                                                                                                                                                                                                                                                                                                                                                   |  |
| Chlorides Max: 5000 Average: 3000                                                          | Pit Location Formation: CHICKASHA                                                                                                                                                                                                                                                                                                                                                                                                                                                                                                                                                                                                                                                                                                                                                                                                                                                                                                                                                                                                                                                                                                                                                                                                                                                                                                                                                                                                                                                                                                                                                                                                                                                                                                                                                                                                                                                                                                                                                                                                                                                                                              |  |
| Is depth to top of ground water greater than 10ft below base of pit? Y                     | The second of the second secon |  |
| Within 1 mile of municipal water well? N                                                   |                                                                                                                                                                                                                                                                                                                                                                                                                                                                                                                                                                                                                                                                                                                                                                                                                                                                                                                                                                                                                                                                                                                                                                                                                                                                                                                                                                                                                                                                                                                                                                                                                                                                                                                                                                                                                                                                                                                                                                                                                                                                                                                                |  |
| Wellhead Protection Area? N                                                                |                                                                                                                                                                                                                                                                                                                                                                                                                                                                                                                                                                                                                                                                                                                                                                                                                                                                                                                                                                                                                                                                                                                                                                                                                                                                                                                                                                                                                                                                                                                                                                                                                                                                                                                                                                                                                                                                                                                                                                                                                                                                                                                                |  |
| Pit <u>is not</u> located in a Hydrologically Sensitive Area.                              |                                                                                                                                                                                                                                                                                                                                                                                                                                                                                                                                                                                                                                                                                                                                                                                                                                                                                                                                                                                                                                                                                                                                                                                                                                                                                                                                                                                                                                                                                                                                                                                                                                                                                                                                                                                                                                                                                                                                                                                                                                                                                                                                |  |
| PIT 2 INFORMATION                                                                          | Category of Pit: C                                                                                                                                                                                                                                                                                                                                                                                                                                                                                                                                                                                                                                                                                                                                                                                                                                                                                                                                                                                                                                                                                                                                                                                                                                                                                                                                                                                                                                                                                                                                                                                                                                                                                                                                                                                                                                                                                                                                                                                                                                                                                                             |  |
| Type of Pit System: CLOSED Closed System Means Steel Pits                                  | Liner not required for Category: C                                                                                                                                                                                                                                                                                                                                                                                                                                                                                                                                                                                                                                                                                                                                                                                                                                                                                                                                                                                                                                                                                                                                                                                                                                                                                                                                                                                                                                                                                                                                                                                                                                                                                                                                                                                                                                                                                                                                                                                                                                                                                             |  |
| Type of Mud System: OIL BASED                                                              | Pit Location is: NON HSA                                                                                                                                                                                                                                                                                                                                                                                                                                                                                                                                                                                                                                                                                                                                                                                                                                                                                                                                                                                                                                                                                                                                                                                                                                                                                                                                                                                                                                                                                                                                                                                                                                                                                                                                                                                                                                                                                                                                                                                                                                                                                                       |  |
| Chlorides Max: 300000 Average: 200000                                                      | Pit Location Formation: CHICKASHA                                                                                                                                                                                                                                                                                                                                                                                                                                                                                                                                                                                                                                                                                                                                                                                                                                                                                                                                                                                                                                                                                                                                                                                                                                                                                                                                                                                                                                                                                                                                                                                                                                                                                                                                                                                                                                                                                                                                                                                                                                                                                              |  |
| Is depth to top of ground water greater than 10ft below base of pit? Y                     |                                                                                                                                                                                                                                                                                                                                                                                                                                                                                                                                                                                                                                                                                                                                                                                                                                                                                                                                                                                                                                                                                                                                                                                                                                                                                                                                                                                                                                                                                                                                                                                                                                                                                                                                                                                                                                                                                                                                                                                                                                                                                                                                |  |
| Within 1 mile of municipal water well? N                                                   |                                                                                                                                                                                                                                                                                                                                                                                                                                                                                                                                                                                                                                                                                                                                                                                                                                                                                                                                                                                                                                                                                                                                                                                                                                                                                                                                                                                                                                                                                                                                                                                                                                                                                                                                                                                                                                                                                                                                                                                                                                                                                                                                |  |
| Wellhead Protection Area? N                                                                |                                                                                                                                                                                                                                                                                                                                                                                                                                                                                                                                                                                                                                                                                                                                                                                                                                                                                                                                                                                                                                                                                                                                                                                                                                                                                                                                                                                                                                                                                                                                                                                                                                                                                                                                                                                                                                                                                                                                                                                                                                                                                                                                |  |
| Pit is not located in a Hydrologically Sensitive Area.                                     |                                                                                                                                                                                                                                                                                                                                                                                                                                                                                                                                                                                                                                                                                                                                                                                                                                                                                                                                                                                                                                                                                                                                                                                                                                                                                                                                                                                                                                                                                                                                                                                                                                                                                                                                                                                                                                                                                                                                                                                                                                                                                                                                |  |

**MULTI UNIT HOLE 1** 

Section: 30 Township: 9N Range: 6W Meridian: IM Total Length: 10239

> County: GRADY Measured Total Depth: 22500

> > True Vertical Depth: 12100

Spot Location of End Point: N2 N2 NE NW