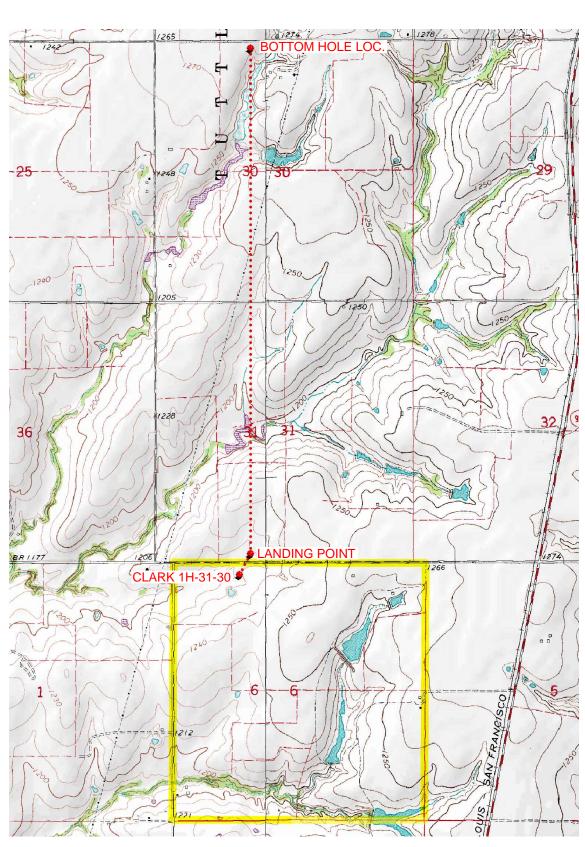

## **AMEND PERMIT TO DRILL**

| WELL LOCATION: Section: 06 Township: 8N Range: 6W County:                                  | GRADY                                                                                                                                                                                                                                                                                                                                                                                                                                                                                                                                                                                                                                                                                                                                                                                                                                                                                                                                                                                                                                                                                                                                                                                                                                                                                                                                                                                                                                                                                                                                                                                                                                                                                                                                                                                                                                                                                                                                                                                                                                                                                                                          |  |
|--------------------------------------------------------------------------------------------|--------------------------------------------------------------------------------------------------------------------------------------------------------------------------------------------------------------------------------------------------------------------------------------------------------------------------------------------------------------------------------------------------------------------------------------------------------------------------------------------------------------------------------------------------------------------------------------------------------------------------------------------------------------------------------------------------------------------------------------------------------------------------------------------------------------------------------------------------------------------------------------------------------------------------------------------------------------------------------------------------------------------------------------------------------------------------------------------------------------------------------------------------------------------------------------------------------------------------------------------------------------------------------------------------------------------------------------------------------------------------------------------------------------------------------------------------------------------------------------------------------------------------------------------------------------------------------------------------------------------------------------------------------------------------------------------------------------------------------------------------------------------------------------------------------------------------------------------------------------------------------------------------------------------------------------------------------------------------------------------------------------------------------------------------------------------------------------------------------------------------------|--|
| SPOT LOCATION: NW NW NE NW FEET FROM QUARTER: FROM NORTH                                   | FROM WEST                                                                                                                                                                                                                                                                                                                                                                                                                                                                                                                                                                                                                                                                                                                                                                                                                                                                                                                                                                                                                                                                                                                                                                                                                                                                                                                                                                                                                                                                                                                                                                                                                                                                                                                                                                                                                                                                                                                                                                                                                                                                                                                      |  |
| SECTION LINES: 265                                                                         | 1430                                                                                                                                                                                                                                                                                                                                                                                                                                                                                                                                                                                                                                                                                                                                                                                                                                                                                                                                                                                                                                                                                                                                                                                                                                                                                                                                                                                                                                                                                                                                                                                                                                                                                                                                                                                                                                                                                                                                                                                                                                                                                                                           |  |
| Lease Name: CLARK Well No: 1H-31-30                                                        | Well will be 265 feet from nearest unit or lease boundary.                                                                                                                                                                                                                                                                                                                                                                                                                                                                                                                                                                                                                                                                                                                                                                                                                                                                                                                                                                                                                                                                                                                                                                                                                                                                                                                                                                                                                                                                                                                                                                                                                                                                                                                                                                                                                                                                                                                                                                                                                                                                     |  |
| Operator Name: CITIZEN ENERGY III LLC Telephone: 9189494                                   | 680 OTC/OCC Number: 24120 0                                                                                                                                                                                                                                                                                                                                                                                                                                                                                                                                                                                                                                                                                                                                                                                                                                                                                                                                                                                                                                                                                                                                                                                                                                                                                                                                                                                                                                                                                                                                                                                                                                                                                                                                                                                                                                                                                                                                                                                                                                                                                                    |  |
| CITIZEN ENERGY III LLC                                                                     | GREGORY L. WALKER                                                                                                                                                                                                                                                                                                                                                                                                                                                                                                                                                                                                                                                                                                                                                                                                                                                                                                                                                                                                                                                                                                                                                                                                                                                                                                                                                                                                                                                                                                                                                                                                                                                                                                                                                                                                                                                                                                                                                                                                                                                                                                              |  |
| 320 S BOSTON AVE STE 900                                                                   | P.O. BOX 731                                                                                                                                                                                                                                                                                                                                                                                                                                                                                                                                                                                                                                                                                                                                                                                                                                                                                                                                                                                                                                                                                                                                                                                                                                                                                                                                                                                                                                                                                                                                                                                                                                                                                                                                                                                                                                                                                                                                                                                                                                                                                                                   |  |
| TULSA, OK 74103-3729                                                                       | TUTTLE OK 74103                                                                                                                                                                                                                                                                                                                                                                                                                                                                                                                                                                                                                                                                                                                                                                                                                                                                                                                                                                                                                                                                                                                                                                                                                                                                                                                                                                                                                                                                                                                                                                                                                                                                                                                                                                                                                                                                                                                                                                                                                                                                                                                |  |
|                                                                                            |                                                                                                                                                                                                                                                                                                                                                                                                                                                                                                                                                                                                                                                                                                                                                                                                                                                                                                                                                                                                                                                                                                                                                                                                                                                                                                                                                                                                                                                                                                                                                                                                                                                                                                                                                                                                                                                                                                                                                                                                                                                                                                                                |  |
| Formation(s) (Permit Valid for Listed Formations Only):                                    |                                                                                                                                                                                                                                                                                                                                                                                                                                                                                                                                                                                                                                                                                                                                                                                                                                                                                                                                                                                                                                                                                                                                                                                                                                                                                                                                                                                                                                                                                                                                                                                                                                                                                                                                                                                                                                                                                                                                                                                                                                                                                                                                |  |
| Name Code Depth                                                                            |                                                                                                                                                                                                                                                                                                                                                                                                                                                                                                                                                                                                                                                                                                                                                                                                                                                                                                                                                                                                                                                                                                                                                                                                                                                                                                                                                                                                                                                                                                                                                                                                                                                                                                                                                                                                                                                                                                                                                                                                                                                                                                                                |  |
| 1 MISSISSIPPIAN 359MSSP 12100                                                              |                                                                                                                                                                                                                                                                                                                                                                                                                                                                                                                                                                                                                                                                                                                                                                                                                                                                                                                                                                                                                                                                                                                                                                                                                                                                                                                                                                                                                                                                                                                                                                                                                                                                                                                                                                                                                                                                                                                                                                                                                                                                                                                                |  |
| Spacing Orders: 684321 Location Exception Order                                            | rs: 725655 Increased Density Orders: 721948                                                                                                                                                                                                                                                                                                                                                                                                                                                                                                                                                                                                                                                                                                                                                                                                                                                                                                                                                                                                                                                                                                                                                                                                                                                                                                                                                                                                                                                                                                                                                                                                                                                                                                                                                                                                                                                                                                                                                                                                                                                                                    |  |
| 684322                                                                                     | 721949                                                                                                                                                                                                                                                                                                                                                                                                                                                                                                                                                                                                                                                                                                                                                                                                                                                                                                                                                                                                                                                                                                                                                                                                                                                                                                                                                                                                                                                                                                                                                                                                                                                                                                                                                                                                                                                                                                                                                                                                                                                                                                                         |  |
| Pending CD Numbers: 202102110 Working interest owner                                       | ers' notified: *** Special Orders: No Special                                                                                                                                                                                                                                                                                                                                                                                                                                                                                                                                                                                                                                                                                                                                                                                                                                                                                                                                                                                                                                                                                                                                                                                                                                                                                                                                                                                                                                                                                                                                                                                                                                                                                                                                                                                                                                                                                                                                                                                                                                                                                  |  |
| Total Depth: 22500 Ground Elevation: 1222 Surface Casing:                                  | 1500 Depth to base of Treatable Water-Bearing FM: 380                                                                                                                                                                                                                                                                                                                                                                                                                                                                                                                                                                                                                                                                                                                                                                                                                                                                                                                                                                                                                                                                                                                                                                                                                                                                                                                                                                                                                                                                                                                                                                                                                                                                                                                                                                                                                                                                                                                                                                                                                                                                          |  |
| •                                                                                          | Deep surface casing has been approved                                                                                                                                                                                                                                                                                                                                                                                                                                                                                                                                                                                                                                                                                                                                                                                                                                                                                                                                                                                                                                                                                                                                                                                                                                                                                                                                                                                                                                                                                                                                                                                                                                                                                                                                                                                                                                                                                                                                                                                                                                                                                          |  |
| Under Federal Jurisdiction: No                                                             |                                                                                                                                                                                                                                                                                                                                                                                                                                                                                                                                                                                                                                                                                                                                                                                                                                                                                                                                                                                                                                                                                                                                                                                                                                                                                                                                                                                                                                                                                                                                                                                                                                                                                                                                                                                                                                                                                                                                                                                                                                                                                                                                |  |
| Fresh Water Supply Well Drilled: No                                                        | Approved Method for disposal of Drilling Fluids:  D. One time land application (REQUIRES PERMIT) PERMIT NO: 21-37938                                                                                                                                                                                                                                                                                                                                                                                                                                                                                                                                                                                                                                                                                                                                                                                                                                                                                                                                                                                                                                                                                                                                                                                                                                                                                                                                                                                                                                                                                                                                                                                                                                                                                                                                                                                                                                                                                                                                                                                                           |  |
| Surface Water used to Drill: Yes                                                           | H. (Other) SEE MEMO                                                                                                                                                                                                                                                                                                                                                                                                                                                                                                                                                                                                                                                                                                                                                                                                                                                                                                                                                                                                                                                                                                                                                                                                                                                                                                                                                                                                                                                                                                                                                                                                                                                                                                                                                                                                                                                                                                                                                                                                                                                                                                            |  |
|                                                                                            |                                                                                                                                                                                                                                                                                                                                                                                                                                                                                                                                                                                                                                                                                                                                                                                                                                                                                                                                                                                                                                                                                                                                                                                                                                                                                                                                                                                                                                                                                                                                                                                                                                                                                                                                                                                                                                                                                                                                                                                                                                                                                                                                |  |
| PIT 1 INFORMATION                                                                          | Category of Pit: C                                                                                                                                                                                                                                                                                                                                                                                                                                                                                                                                                                                                                                                                                                                                                                                                                                                                                                                                                                                                                                                                                                                                                                                                                                                                                                                                                                                                                                                                                                                                                                                                                                                                                                                                                                                                                                                                                                                                                                                                                                                                                                             |  |
| Type of Pit System: CLOSED Closed System Means Steel Pits  Type of Mud System: WATER BASED | Liner not required for Category: C  Pit Location is: NON HSA                                                                                                                                                                                                                                                                                                                                                                                                                                                                                                                                                                                                                                                                                                                                                                                                                                                                                                                                                                                                                                                                                                                                                                                                                                                                                                                                                                                                                                                                                                                                                                                                                                                                                                                                                                                                                                                                                                                                                                                                                                                                   |  |
| Chlorides Max: 5000 Average: 3000                                                          | Pit Location Formation: CHICKASHA                                                                                                                                                                                                                                                                                                                                                                                                                                                                                                                                                                                                                                                                                                                                                                                                                                                                                                                                                                                                                                                                                                                                                                                                                                                                                                                                                                                                                                                                                                                                                                                                                                                                                                                                                                                                                                                                                                                                                                                                                                                                                              |  |
| Is depth to top of ground water greater than 10ft below base of pit? Y                     | The second of the second secon |  |
| Within 1 mile of municipal water well? N                                                   |                                                                                                                                                                                                                                                                                                                                                                                                                                                                                                                                                                                                                                                                                                                                                                                                                                                                                                                                                                                                                                                                                                                                                                                                                                                                                                                                                                                                                                                                                                                                                                                                                                                                                                                                                                                                                                                                                                                                                                                                                                                                                                                                |  |
| Wellhead Protection Area? N                                                                |                                                                                                                                                                                                                                                                                                                                                                                                                                                                                                                                                                                                                                                                                                                                                                                                                                                                                                                                                                                                                                                                                                                                                                                                                                                                                                                                                                                                                                                                                                                                                                                                                                                                                                                                                                                                                                                                                                                                                                                                                                                                                                                                |  |
| Pit <u>is not</u> located in a Hydrologically Sensitive Area.                              |                                                                                                                                                                                                                                                                                                                                                                                                                                                                                                                                                                                                                                                                                                                                                                                                                                                                                                                                                                                                                                                                                                                                                                                                                                                                                                                                                                                                                                                                                                                                                                                                                                                                                                                                                                                                                                                                                                                                                                                                                                                                                                                                |  |
| PIT 2 INFORMATION                                                                          | Category of Pit: C                                                                                                                                                                                                                                                                                                                                                                                                                                                                                                                                                                                                                                                                                                                                                                                                                                                                                                                                                                                                                                                                                                                                                                                                                                                                                                                                                                                                                                                                                                                                                                                                                                                                                                                                                                                                                                                                                                                                                                                                                                                                                                             |  |
| Type of Pit System: CLOSED Closed System Means Steel Pits                                  | Liner not required for Category: C                                                                                                                                                                                                                                                                                                                                                                                                                                                                                                                                                                                                                                                                                                                                                                                                                                                                                                                                                                                                                                                                                                                                                                                                                                                                                                                                                                                                                                                                                                                                                                                                                                                                                                                                                                                                                                                                                                                                                                                                                                                                                             |  |
| Type of Mud System: OIL BASED                                                              | Pit Location is: NON HSA                                                                                                                                                                                                                                                                                                                                                                                                                                                                                                                                                                                                                                                                                                                                                                                                                                                                                                                                                                                                                                                                                                                                                                                                                                                                                                                                                                                                                                                                                                                                                                                                                                                                                                                                                                                                                                                                                                                                                                                                                                                                                                       |  |
| Chlorides Max: 300000 Average: 200000                                                      | Pit Location Formation: CHICKASHA                                                                                                                                                                                                                                                                                                                                                                                                                                                                                                                                                                                                                                                                                                                                                                                                                                                                                                                                                                                                                                                                                                                                                                                                                                                                                                                                                                                                                                                                                                                                                                                                                                                                                                                                                                                                                                                                                                                                                                                                                                                                                              |  |
| Is depth to top of ground water greater than 10ft below base of pit? Y                     |                                                                                                                                                                                                                                                                                                                                                                                                                                                                                                                                                                                                                                                                                                                                                                                                                                                                                                                                                                                                                                                                                                                                                                                                                                                                                                                                                                                                                                                                                                                                                                                                                                                                                                                                                                                                                                                                                                                                                                                                                                                                                                                                |  |
| Within 1 mile of municipal water well? N                                                   |                                                                                                                                                                                                                                                                                                                                                                                                                                                                                                                                                                                                                                                                                                                                                                                                                                                                                                                                                                                                                                                                                                                                                                                                                                                                                                                                                                                                                                                                                                                                                                                                                                                                                                                                                                                                                                                                                                                                                                                                                                                                                                                                |  |
| Wellhead Protection Area? N                                                                |                                                                                                                                                                                                                                                                                                                                                                                                                                                                                                                                                                                                                                                                                                                                                                                                                                                                                                                                                                                                                                                                                                                                                                                                                                                                                                                                                                                                                                                                                                                                                                                                                                                                                                                                                                                                                                                                                                                                                                                                                                                                                                                                |  |
| Pit is not located in a Hydrologically Sensitive Area.                                     |                                                                                                                                                                                                                                                                                                                                                                                                                                                                                                                                                                                                                                                                                                                                                                                                                                                                                                                                                                                                                                                                                                                                                                                                                                                                                                                                                                                                                                                                                                                                                                                                                                                                                                                                                                                                                                                                                                                                                                                                                                                                                                                                |  |

**MULTI UNIT HOLE 1** 

Section: 30 Township: 9N Range: 6W Meridian: IM Total Length: 10239

> County: GRADY Measured Total Depth: 22500

> > True Vertical Depth: 12100

Spot Location of End Point: N2 N2 NE NW