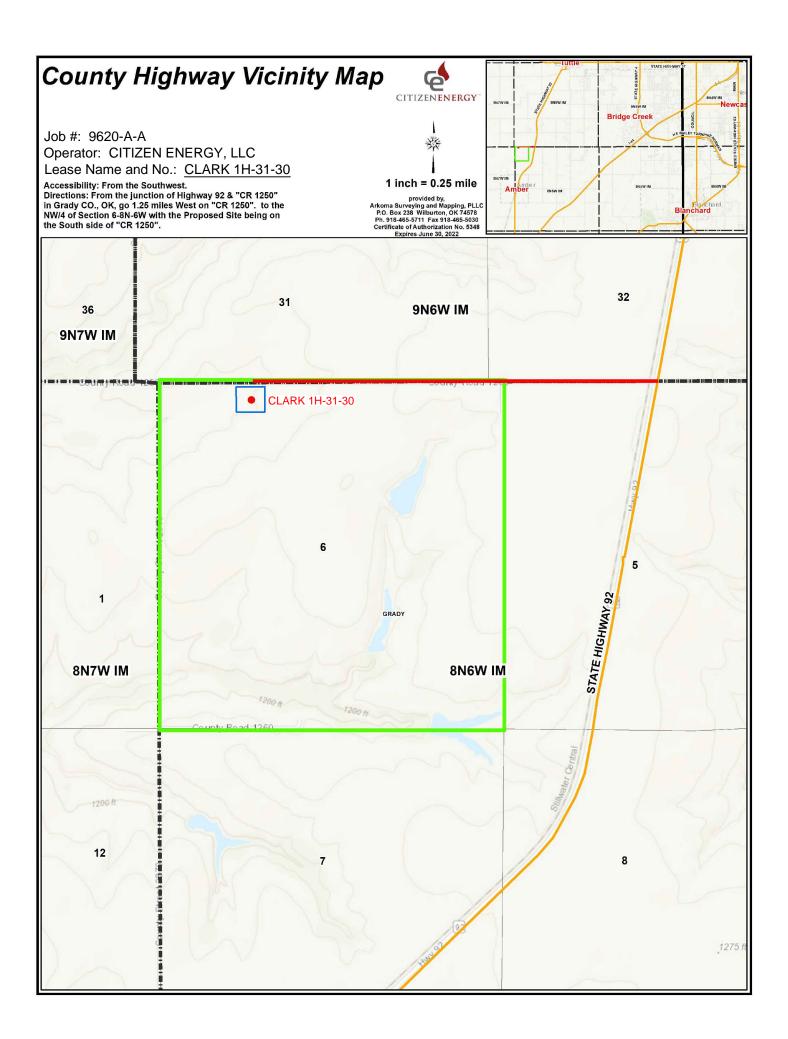

## **AMEND PERMIT TO DRILL**

| WELL LOCATION: Section: 06 Township: 8N Range: 6W County:                                  | GRADY                                                                                                                                                                                                                                                                                                                                                                                                                                                                                                                                                                                                                                                                                                                                                                                                                                                                                                                                                                                                                                                                                                                                                                                                                                                                                                                                                                                                                                                                                                                                                                                                                                                                                                                                                                                                                                                                                                                                                                                                                                                                                                                          |  |
|--------------------------------------------------------------------------------------------|--------------------------------------------------------------------------------------------------------------------------------------------------------------------------------------------------------------------------------------------------------------------------------------------------------------------------------------------------------------------------------------------------------------------------------------------------------------------------------------------------------------------------------------------------------------------------------------------------------------------------------------------------------------------------------------------------------------------------------------------------------------------------------------------------------------------------------------------------------------------------------------------------------------------------------------------------------------------------------------------------------------------------------------------------------------------------------------------------------------------------------------------------------------------------------------------------------------------------------------------------------------------------------------------------------------------------------------------------------------------------------------------------------------------------------------------------------------------------------------------------------------------------------------------------------------------------------------------------------------------------------------------------------------------------------------------------------------------------------------------------------------------------------------------------------------------------------------------------------------------------------------------------------------------------------------------------------------------------------------------------------------------------------------------------------------------------------------------------------------------------------|--|
| SPOT LOCATION: NW NW NE NW FEET FROM QUARTER: FROM NORTH                                   | FROM WEST                                                                                                                                                                                                                                                                                                                                                                                                                                                                                                                                                                                                                                                                                                                                                                                                                                                                                                                                                                                                                                                                                                                                                                                                                                                                                                                                                                                                                                                                                                                                                                                                                                                                                                                                                                                                                                                                                                                                                                                                                                                                                                                      |  |
| SECTION LINES: 265                                                                         | 1430                                                                                                                                                                                                                                                                                                                                                                                                                                                                                                                                                                                                                                                                                                                                                                                                                                                                                                                                                                                                                                                                                                                                                                                                                                                                                                                                                                                                                                                                                                                                                                                                                                                                                                                                                                                                                                                                                                                                                                                                                                                                                                                           |  |
| Lease Name: CLARK Well No: 1H-31-30                                                        | Well will be 265 feet from nearest unit or lease boundary.                                                                                                                                                                                                                                                                                                                                                                                                                                                                                                                                                                                                                                                                                                                                                                                                                                                                                                                                                                                                                                                                                                                                                                                                                                                                                                                                                                                                                                                                                                                                                                                                                                                                                                                                                                                                                                                                                                                                                                                                                                                                     |  |
| Operator Name: CITIZEN ENERGY III LLC Telephone: 9189494                                   | 680 OTC/OCC Number: 24120 0                                                                                                                                                                                                                                                                                                                                                                                                                                                                                                                                                                                                                                                                                                                                                                                                                                                                                                                                                                                                                                                                                                                                                                                                                                                                                                                                                                                                                                                                                                                                                                                                                                                                                                                                                                                                                                                                                                                                                                                                                                                                                                    |  |
| CITIZEN ENERGY III LLC                                                                     | GREGORY L. WALKER                                                                                                                                                                                                                                                                                                                                                                                                                                                                                                                                                                                                                                                                                                                                                                                                                                                                                                                                                                                                                                                                                                                                                                                                                                                                                                                                                                                                                                                                                                                                                                                                                                                                                                                                                                                                                                                                                                                                                                                                                                                                                                              |  |
| 320 S BOSTON AVE STE 900                                                                   | P.O. BOX 731                                                                                                                                                                                                                                                                                                                                                                                                                                                                                                                                                                                                                                                                                                                                                                                                                                                                                                                                                                                                                                                                                                                                                                                                                                                                                                                                                                                                                                                                                                                                                                                                                                                                                                                                                                                                                                                                                                                                                                                                                                                                                                                   |  |
| TULSA, OK 74103-3729                                                                       | TUTTLE OK 74103                                                                                                                                                                                                                                                                                                                                                                                                                                                                                                                                                                                                                                                                                                                                                                                                                                                                                                                                                                                                                                                                                                                                                                                                                                                                                                                                                                                                                                                                                                                                                                                                                                                                                                                                                                                                                                                                                                                                                                                                                                                                                                                |  |
|                                                                                            |                                                                                                                                                                                                                                                                                                                                                                                                                                                                                                                                                                                                                                                                                                                                                                                                                                                                                                                                                                                                                                                                                                                                                                                                                                                                                                                                                                                                                                                                                                                                                                                                                                                                                                                                                                                                                                                                                                                                                                                                                                                                                                                                |  |
| Formation(s) (Permit Valid for Listed Formations Only):                                    |                                                                                                                                                                                                                                                                                                                                                                                                                                                                                                                                                                                                                                                                                                                                                                                                                                                                                                                                                                                                                                                                                                                                                                                                                                                                                                                                                                                                                                                                                                                                                                                                                                                                                                                                                                                                                                                                                                                                                                                                                                                                                                                                |  |
| Name Code Depth                                                                            |                                                                                                                                                                                                                                                                                                                                                                                                                                                                                                                                                                                                                                                                                                                                                                                                                                                                                                                                                                                                                                                                                                                                                                                                                                                                                                                                                                                                                                                                                                                                                                                                                                                                                                                                                                                                                                                                                                                                                                                                                                                                                                                                |  |
| 1 MISSISSIPPIAN 359MSSP 12100                                                              |                                                                                                                                                                                                                                                                                                                                                                                                                                                                                                                                                                                                                                                                                                                                                                                                                                                                                                                                                                                                                                                                                                                                                                                                                                                                                                                                                                                                                                                                                                                                                                                                                                                                                                                                                                                                                                                                                                                                                                                                                                                                                                                                |  |
| Spacing Orders: 684321 Location Exception Order                                            | rs: 725655 Increased Density Orders: 721948                                                                                                                                                                                                                                                                                                                                                                                                                                                                                                                                                                                                                                                                                                                                                                                                                                                                                                                                                                                                                                                                                                                                                                                                                                                                                                                                                                                                                                                                                                                                                                                                                                                                                                                                                                                                                                                                                                                                                                                                                                                                                    |  |
| 684322                                                                                     | 721949                                                                                                                                                                                                                                                                                                                                                                                                                                                                                                                                                                                                                                                                                                                                                                                                                                                                                                                                                                                                                                                                                                                                                                                                                                                                                                                                                                                                                                                                                                                                                                                                                                                                                                                                                                                                                                                                                                                                                                                                                                                                                                                         |  |
| Pending CD Numbers: 202102110 Working interest owner                                       | ers' notified: *** Special Orders: No Special                                                                                                                                                                                                                                                                                                                                                                                                                                                                                                                                                                                                                                                                                                                                                                                                                                                                                                                                                                                                                                                                                                                                                                                                                                                                                                                                                                                                                                                                                                                                                                                                                                                                                                                                                                                                                                                                                                                                                                                                                                                                                  |  |
| Total Depth: 22500 Ground Elevation: 1222 Surface Casing:                                  | 1500 Depth to base of Treatable Water-Bearing FM: 380                                                                                                                                                                                                                                                                                                                                                                                                                                                                                                                                                                                                                                                                                                                                                                                                                                                                                                                                                                                                                                                                                                                                                                                                                                                                                                                                                                                                                                                                                                                                                                                                                                                                                                                                                                                                                                                                                                                                                                                                                                                                          |  |
| •                                                                                          | Deep surface casing has been approved                                                                                                                                                                                                                                                                                                                                                                                                                                                                                                                                                                                                                                                                                                                                                                                                                                                                                                                                                                                                                                                                                                                                                                                                                                                                                                                                                                                                                                                                                                                                                                                                                                                                                                                                                                                                                                                                                                                                                                                                                                                                                          |  |
| Under Federal Jurisdiction: No                                                             |                                                                                                                                                                                                                                                                                                                                                                                                                                                                                                                                                                                                                                                                                                                                                                                                                                                                                                                                                                                                                                                                                                                                                                                                                                                                                                                                                                                                                                                                                                                                                                                                                                                                                                                                                                                                                                                                                                                                                                                                                                                                                                                                |  |
| Fresh Water Supply Well Drilled: No                                                        | Approved Method for disposal of Drilling Fluids:  D. One time land application (REQUIRES PERMIT) PERMIT NO: 21-37938                                                                                                                                                                                                                                                                                                                                                                                                                                                                                                                                                                                                                                                                                                                                                                                                                                                                                                                                                                                                                                                                                                                                                                                                                                                                                                                                                                                                                                                                                                                                                                                                                                                                                                                                                                                                                                                                                                                                                                                                           |  |
| Surface Water used to Drill: Yes                                                           | H. (Other) SEE MEMO                                                                                                                                                                                                                                                                                                                                                                                                                                                                                                                                                                                                                                                                                                                                                                                                                                                                                                                                                                                                                                                                                                                                                                                                                                                                                                                                                                                                                                                                                                                                                                                                                                                                                                                                                                                                                                                                                                                                                                                                                                                                                                            |  |
|                                                                                            |                                                                                                                                                                                                                                                                                                                                                                                                                                                                                                                                                                                                                                                                                                                                                                                                                                                                                                                                                                                                                                                                                                                                                                                                                                                                                                                                                                                                                                                                                                                                                                                                                                                                                                                                                                                                                                                                                                                                                                                                                                                                                                                                |  |
| PIT 1 INFORMATION                                                                          | Category of Pit: C                                                                                                                                                                                                                                                                                                                                                                                                                                                                                                                                                                                                                                                                                                                                                                                                                                                                                                                                                                                                                                                                                                                                                                                                                                                                                                                                                                                                                                                                                                                                                                                                                                                                                                                                                                                                                                                                                                                                                                                                                                                                                                             |  |
| Type of Pit System: CLOSED Closed System Means Steel Pits  Type of Mud System: WATER BASED | Liner not required for Category: C  Pit Location is: NON HSA                                                                                                                                                                                                                                                                                                                                                                                                                                                                                                                                                                                                                                                                                                                                                                                                                                                                                                                                                                                                                                                                                                                                                                                                                                                                                                                                                                                                                                                                                                                                                                                                                                                                                                                                                                                                                                                                                                                                                                                                                                                                   |  |
| Chlorides Max: 5000 Average: 3000                                                          | Pit Location Formation: CHICKASHA                                                                                                                                                                                                                                                                                                                                                                                                                                                                                                                                                                                                                                                                                                                                                                                                                                                                                                                                                                                                                                                                                                                                                                                                                                                                                                                                                                                                                                                                                                                                                                                                                                                                                                                                                                                                                                                                                                                                                                                                                                                                                              |  |
| Is depth to top of ground water greater than 10ft below base of pit? Y                     | The second of the second secon |  |
| Within 1 mile of municipal water well? N                                                   |                                                                                                                                                                                                                                                                                                                                                                                                                                                                                                                                                                                                                                                                                                                                                                                                                                                                                                                                                                                                                                                                                                                                                                                                                                                                                                                                                                                                                                                                                                                                                                                                                                                                                                                                                                                                                                                                                                                                                                                                                                                                                                                                |  |
| Wellhead Protection Area? N                                                                |                                                                                                                                                                                                                                                                                                                                                                                                                                                                                                                                                                                                                                                                                                                                                                                                                                                                                                                                                                                                                                                                                                                                                                                                                                                                                                                                                                                                                                                                                                                                                                                                                                                                                                                                                                                                                                                                                                                                                                                                                                                                                                                                |  |
| Pit <u>is not</u> located in a Hydrologically Sensitive Area.                              |                                                                                                                                                                                                                                                                                                                                                                                                                                                                                                                                                                                                                                                                                                                                                                                                                                                                                                                                                                                                                                                                                                                                                                                                                                                                                                                                                                                                                                                                                                                                                                                                                                                                                                                                                                                                                                                                                                                                                                                                                                                                                                                                |  |
| PIT 2 INFORMATION                                                                          | Category of Pit: C                                                                                                                                                                                                                                                                                                                                                                                                                                                                                                                                                                                                                                                                                                                                                                                                                                                                                                                                                                                                                                                                                                                                                                                                                                                                                                                                                                                                                                                                                                                                                                                                                                                                                                                                                                                                                                                                                                                                                                                                                                                                                                             |  |
| Type of Pit System: CLOSED Closed System Means Steel Pits                                  | Liner not required for Category: C                                                                                                                                                                                                                                                                                                                                                                                                                                                                                                                                                                                                                                                                                                                                                                                                                                                                                                                                                                                                                                                                                                                                                                                                                                                                                                                                                                                                                                                                                                                                                                                                                                                                                                                                                                                                                                                                                                                                                                                                                                                                                             |  |
| Type of Mud System: OIL BASED                                                              | Pit Location is: NON HSA                                                                                                                                                                                                                                                                                                                                                                                                                                                                                                                                                                                                                                                                                                                                                                                                                                                                                                                                                                                                                                                                                                                                                                                                                                                                                                                                                                                                                                                                                                                                                                                                                                                                                                                                                                                                                                                                                                                                                                                                                                                                                                       |  |
| Chlorides Max: 300000 Average: 200000                                                      | Pit Location Formation: CHICKASHA                                                                                                                                                                                                                                                                                                                                                                                                                                                                                                                                                                                                                                                                                                                                                                                                                                                                                                                                                                                                                                                                                                                                                                                                                                                                                                                                                                                                                                                                                                                                                                                                                                                                                                                                                                                                                                                                                                                                                                                                                                                                                              |  |
| Is depth to top of ground water greater than 10ft below base of pit? Y                     |                                                                                                                                                                                                                                                                                                                                                                                                                                                                                                                                                                                                                                                                                                                                                                                                                                                                                                                                                                                                                                                                                                                                                                                                                                                                                                                                                                                                                                                                                                                                                                                                                                                                                                                                                                                                                                                                                                                                                                                                                                                                                                                                |  |
| Within 1 mile of municipal water well? N                                                   |                                                                                                                                                                                                                                                                                                                                                                                                                                                                                                                                                                                                                                                                                                                                                                                                                                                                                                                                                                                                                                                                                                                                                                                                                                                                                                                                                                                                                                                                                                                                                                                                                                                                                                                                                                                                                                                                                                                                                                                                                                                                                                                                |  |
| Wellhead Protection Area? N                                                                |                                                                                                                                                                                                                                                                                                                                                                                                                                                                                                                                                                                                                                                                                                                                                                                                                                                                                                                                                                                                                                                                                                                                                                                                                                                                                                                                                                                                                                                                                                                                                                                                                                                                                                                                                                                                                                                                                                                                                                                                                                                                                                                                |  |
| Pit is not located in a Hydrologically Sensitive Area.                                     |                                                                                                                                                                                                                                                                                                                                                                                                                                                                                                                                                                                                                                                                                                                                                                                                                                                                                                                                                                                                                                                                                                                                                                                                                                                                                                                                                                                                                                                                                                                                                                                                                                                                                                                                                                                                                                                                                                                                                                                                                                                                                                                                |  |