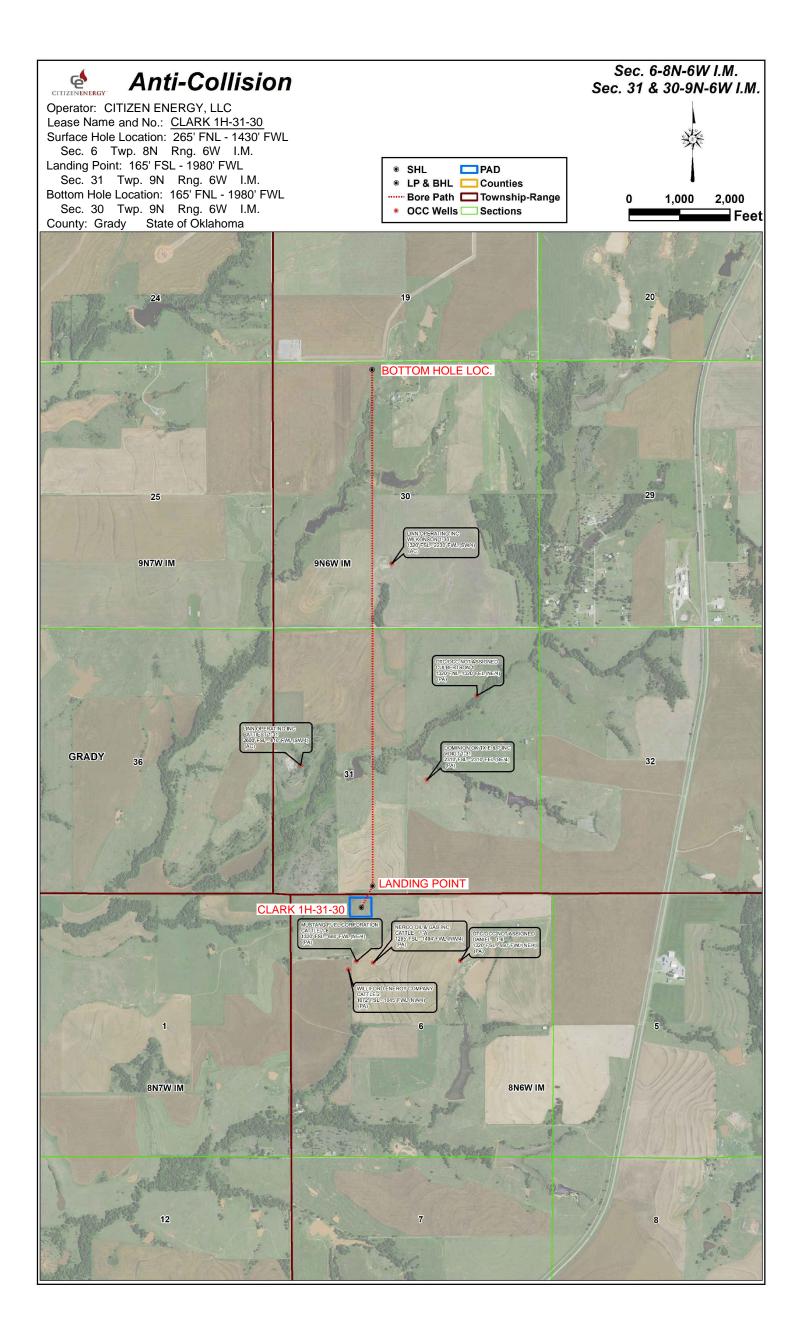

## **AMEND PERMIT TO DRILL**

| WELL LOCATION: Section: 06 Township: 8N Range: 6W County:                                  | GRADY                                                                                                                                                                                                                                                                                                                                                                                                                                                                                                                                                                                                                                                                                                                                                                                                                                                                                                                                                                                                                                                                                                                                                                                                                                                                                                                                                                                                                                                                                                                                                                                                                                                                                                                                                                                                                                                                                                                                                                                                                                                                                                                          |  |
|--------------------------------------------------------------------------------------------|--------------------------------------------------------------------------------------------------------------------------------------------------------------------------------------------------------------------------------------------------------------------------------------------------------------------------------------------------------------------------------------------------------------------------------------------------------------------------------------------------------------------------------------------------------------------------------------------------------------------------------------------------------------------------------------------------------------------------------------------------------------------------------------------------------------------------------------------------------------------------------------------------------------------------------------------------------------------------------------------------------------------------------------------------------------------------------------------------------------------------------------------------------------------------------------------------------------------------------------------------------------------------------------------------------------------------------------------------------------------------------------------------------------------------------------------------------------------------------------------------------------------------------------------------------------------------------------------------------------------------------------------------------------------------------------------------------------------------------------------------------------------------------------------------------------------------------------------------------------------------------------------------------------------------------------------------------------------------------------------------------------------------------------------------------------------------------------------------------------------------------|--|
| SPOT LOCATION: NW NW NE NW FEET FROM QUARTER: FROM NORTH                                   | FROM WEST                                                                                                                                                                                                                                                                                                                                                                                                                                                                                                                                                                                                                                                                                                                                                                                                                                                                                                                                                                                                                                                                                                                                                                                                                                                                                                                                                                                                                                                                                                                                                                                                                                                                                                                                                                                                                                                                                                                                                                                                                                                                                                                      |  |
| SECTION LINES: 265                                                                         | 1430                                                                                                                                                                                                                                                                                                                                                                                                                                                                                                                                                                                                                                                                                                                                                                                                                                                                                                                                                                                                                                                                                                                                                                                                                                                                                                                                                                                                                                                                                                                                                                                                                                                                                                                                                                                                                                                                                                                                                                                                                                                                                                                           |  |
| Lease Name: CLARK Well No: 1H-31-30                                                        | Well will be 265 feet from nearest unit or lease boundary.                                                                                                                                                                                                                                                                                                                                                                                                                                                                                                                                                                                                                                                                                                                                                                                                                                                                                                                                                                                                                                                                                                                                                                                                                                                                                                                                                                                                                                                                                                                                                                                                                                                                                                                                                                                                                                                                                                                                                                                                                                                                     |  |
| Operator Name: CITIZEN ENERGY III LLC Telephone: 9189494                                   | 680 OTC/OCC Number: 24120 0                                                                                                                                                                                                                                                                                                                                                                                                                                                                                                                                                                                                                                                                                                                                                                                                                                                                                                                                                                                                                                                                                                                                                                                                                                                                                                                                                                                                                                                                                                                                                                                                                                                                                                                                                                                                                                                                                                                                                                                                                                                                                                    |  |
| CITIZEN ENERGY III LLC                                                                     | GREGORY L. WALKER                                                                                                                                                                                                                                                                                                                                                                                                                                                                                                                                                                                                                                                                                                                                                                                                                                                                                                                                                                                                                                                                                                                                                                                                                                                                                                                                                                                                                                                                                                                                                                                                                                                                                                                                                                                                                                                                                                                                                                                                                                                                                                              |  |
| 320 S BOSTON AVE STE 900                                                                   | P.O. BOX 731                                                                                                                                                                                                                                                                                                                                                                                                                                                                                                                                                                                                                                                                                                                                                                                                                                                                                                                                                                                                                                                                                                                                                                                                                                                                                                                                                                                                                                                                                                                                                                                                                                                                                                                                                                                                                                                                                                                                                                                                                                                                                                                   |  |
| TULSA, OK 74103-3729                                                                       | TUTTLE OK 74103                                                                                                                                                                                                                                                                                                                                                                                                                                                                                                                                                                                                                                                                                                                                                                                                                                                                                                                                                                                                                                                                                                                                                                                                                                                                                                                                                                                                                                                                                                                                                                                                                                                                                                                                                                                                                                                                                                                                                                                                                                                                                                                |  |
|                                                                                            |                                                                                                                                                                                                                                                                                                                                                                                                                                                                                                                                                                                                                                                                                                                                                                                                                                                                                                                                                                                                                                                                                                                                                                                                                                                                                                                                                                                                                                                                                                                                                                                                                                                                                                                                                                                                                                                                                                                                                                                                                                                                                                                                |  |
| Formation(s) (Permit Valid for Listed Formations Only):                                    |                                                                                                                                                                                                                                                                                                                                                                                                                                                                                                                                                                                                                                                                                                                                                                                                                                                                                                                                                                                                                                                                                                                                                                                                                                                                                                                                                                                                                                                                                                                                                                                                                                                                                                                                                                                                                                                                                                                                                                                                                                                                                                                                |  |
| Name Code Depth                                                                            |                                                                                                                                                                                                                                                                                                                                                                                                                                                                                                                                                                                                                                                                                                                                                                                                                                                                                                                                                                                                                                                                                                                                                                                                                                                                                                                                                                                                                                                                                                                                                                                                                                                                                                                                                                                                                                                                                                                                                                                                                                                                                                                                |  |
| 1 MISSISSIPPIAN 359MSSP 12100                                                              |                                                                                                                                                                                                                                                                                                                                                                                                                                                                                                                                                                                                                                                                                                                                                                                                                                                                                                                                                                                                                                                                                                                                                                                                                                                                                                                                                                                                                                                                                                                                                                                                                                                                                                                                                                                                                                                                                                                                                                                                                                                                                                                                |  |
| Spacing Orders: 684321 Location Exception Order                                            | rs: 725655 Increased Density Orders: 721948                                                                                                                                                                                                                                                                                                                                                                                                                                                                                                                                                                                                                                                                                                                                                                                                                                                                                                                                                                                                                                                                                                                                                                                                                                                                                                                                                                                                                                                                                                                                                                                                                                                                                                                                                                                                                                                                                                                                                                                                                                                                                    |  |
| 684322                                                                                     | 721949                                                                                                                                                                                                                                                                                                                                                                                                                                                                                                                                                                                                                                                                                                                                                                                                                                                                                                                                                                                                                                                                                                                                                                                                                                                                                                                                                                                                                                                                                                                                                                                                                                                                                                                                                                                                                                                                                                                                                                                                                                                                                                                         |  |
| Pending CD Numbers: 202102110 Working interest owner                                       | ers' notified: *** Special Orders: No Special                                                                                                                                                                                                                                                                                                                                                                                                                                                                                                                                                                                                                                                                                                                                                                                                                                                                                                                                                                                                                                                                                                                                                                                                                                                                                                                                                                                                                                                                                                                                                                                                                                                                                                                                                                                                                                                                                                                                                                                                                                                                                  |  |
| Total Depth: 22500 Ground Elevation: 1222 Surface Casing:                                  | 1500 Depth to base of Treatable Water-Bearing FM: 380                                                                                                                                                                                                                                                                                                                                                                                                                                                                                                                                                                                                                                                                                                                                                                                                                                                                                                                                                                                                                                                                                                                                                                                                                                                                                                                                                                                                                                                                                                                                                                                                                                                                                                                                                                                                                                                                                                                                                                                                                                                                          |  |
| •                                                                                          | Deep surface casing has been approved                                                                                                                                                                                                                                                                                                                                                                                                                                                                                                                                                                                                                                                                                                                                                                                                                                                                                                                                                                                                                                                                                                                                                                                                                                                                                                                                                                                                                                                                                                                                                                                                                                                                                                                                                                                                                                                                                                                                                                                                                                                                                          |  |
| Under Federal Jurisdiction: No                                                             |                                                                                                                                                                                                                                                                                                                                                                                                                                                                                                                                                                                                                                                                                                                                                                                                                                                                                                                                                                                                                                                                                                                                                                                                                                                                                                                                                                                                                                                                                                                                                                                                                                                                                                                                                                                                                                                                                                                                                                                                                                                                                                                                |  |
| Fresh Water Supply Well Drilled: No                                                        | Approved Method for disposal of Drilling Fluids:  D. One time land application (REQUIRES PERMIT) PERMIT NO: 21-37938                                                                                                                                                                                                                                                                                                                                                                                                                                                                                                                                                                                                                                                                                                                                                                                                                                                                                                                                                                                                                                                                                                                                                                                                                                                                                                                                                                                                                                                                                                                                                                                                                                                                                                                                                                                                                                                                                                                                                                                                           |  |
| Surface Water used to Drill: Yes                                                           | H. (Other) SEE MEMO                                                                                                                                                                                                                                                                                                                                                                                                                                                                                                                                                                                                                                                                                                                                                                                                                                                                                                                                                                                                                                                                                                                                                                                                                                                                                                                                                                                                                                                                                                                                                                                                                                                                                                                                                                                                                                                                                                                                                                                                                                                                                                            |  |
|                                                                                            |                                                                                                                                                                                                                                                                                                                                                                                                                                                                                                                                                                                                                                                                                                                                                                                                                                                                                                                                                                                                                                                                                                                                                                                                                                                                                                                                                                                                                                                                                                                                                                                                                                                                                                                                                                                                                                                                                                                                                                                                                                                                                                                                |  |
| PIT 1 INFORMATION                                                                          | Category of Pit: C                                                                                                                                                                                                                                                                                                                                                                                                                                                                                                                                                                                                                                                                                                                                                                                                                                                                                                                                                                                                                                                                                                                                                                                                                                                                                                                                                                                                                                                                                                                                                                                                                                                                                                                                                                                                                                                                                                                                                                                                                                                                                                             |  |
| Type of Pit System: CLOSED Closed System Means Steel Pits  Type of Mud System: WATER BASED | Liner not required for Category: C  Pit Location is: NON HSA                                                                                                                                                                                                                                                                                                                                                                                                                                                                                                                                                                                                                                                                                                                                                                                                                                                                                                                                                                                                                                                                                                                                                                                                                                                                                                                                                                                                                                                                                                                                                                                                                                                                                                                                                                                                                                                                                                                                                                                                                                                                   |  |
| Chlorides Max: 5000 Average: 3000                                                          | Pit Location Formation: CHICKASHA                                                                                                                                                                                                                                                                                                                                                                                                                                                                                                                                                                                                                                                                                                                                                                                                                                                                                                                                                                                                                                                                                                                                                                                                                                                                                                                                                                                                                                                                                                                                                                                                                                                                                                                                                                                                                                                                                                                                                                                                                                                                                              |  |
| Is depth to top of ground water greater than 10ft below base of pit? Y                     | The second of the second secon |  |
| Within 1 mile of municipal water well? N                                                   |                                                                                                                                                                                                                                                                                                                                                                                                                                                                                                                                                                                                                                                                                                                                                                                                                                                                                                                                                                                                                                                                                                                                                                                                                                                                                                                                                                                                                                                                                                                                                                                                                                                                                                                                                                                                                                                                                                                                                                                                                                                                                                                                |  |
| Wellhead Protection Area? N                                                                |                                                                                                                                                                                                                                                                                                                                                                                                                                                                                                                                                                                                                                                                                                                                                                                                                                                                                                                                                                                                                                                                                                                                                                                                                                                                                                                                                                                                                                                                                                                                                                                                                                                                                                                                                                                                                                                                                                                                                                                                                                                                                                                                |  |
| Pit <u>is not</u> located in a Hydrologically Sensitive Area.                              |                                                                                                                                                                                                                                                                                                                                                                                                                                                                                                                                                                                                                                                                                                                                                                                                                                                                                                                                                                                                                                                                                                                                                                                                                                                                                                                                                                                                                                                                                                                                                                                                                                                                                                                                                                                                                                                                                                                                                                                                                                                                                                                                |  |
| PIT 2 INFORMATION                                                                          | Category of Pit: C                                                                                                                                                                                                                                                                                                                                                                                                                                                                                                                                                                                                                                                                                                                                                                                                                                                                                                                                                                                                                                                                                                                                                                                                                                                                                                                                                                                                                                                                                                                                                                                                                                                                                                                                                                                                                                                                                                                                                                                                                                                                                                             |  |
| Type of Pit System: CLOSED Closed System Means Steel Pits                                  | Liner not required for Category: C                                                                                                                                                                                                                                                                                                                                                                                                                                                                                                                                                                                                                                                                                                                                                                                                                                                                                                                                                                                                                                                                                                                                                                                                                                                                                                                                                                                                                                                                                                                                                                                                                                                                                                                                                                                                                                                                                                                                                                                                                                                                                             |  |
| Type of Mud System: OIL BASED                                                              | Pit Location is: NON HSA                                                                                                                                                                                                                                                                                                                                                                                                                                                                                                                                                                                                                                                                                                                                                                                                                                                                                                                                                                                                                                                                                                                                                                                                                                                                                                                                                                                                                                                                                                                                                                                                                                                                                                                                                                                                                                                                                                                                                                                                                                                                                                       |  |
| Chlorides Max: 300000 Average: 200000                                                      | Pit Location Formation: CHICKASHA                                                                                                                                                                                                                                                                                                                                                                                                                                                                                                                                                                                                                                                                                                                                                                                                                                                                                                                                                                                                                                                                                                                                                                                                                                                                                                                                                                                                                                                                                                                                                                                                                                                                                                                                                                                                                                                                                                                                                                                                                                                                                              |  |
| Is depth to top of ground water greater than 10ft below base of pit? Y                     |                                                                                                                                                                                                                                                                                                                                                                                                                                                                                                                                                                                                                                                                                                                                                                                                                                                                                                                                                                                                                                                                                                                                                                                                                                                                                                                                                                                                                                                                                                                                                                                                                                                                                                                                                                                                                                                                                                                                                                                                                                                                                                                                |  |
| Within 1 mile of municipal water well? N                                                   |                                                                                                                                                                                                                                                                                                                                                                                                                                                                                                                                                                                                                                                                                                                                                                                                                                                                                                                                                                                                                                                                                                                                                                                                                                                                                                                                                                                                                                                                                                                                                                                                                                                                                                                                                                                                                                                                                                                                                                                                                                                                                                                                |  |
| Wellhead Protection Area? N                                                                |                                                                                                                                                                                                                                                                                                                                                                                                                                                                                                                                                                                                                                                                                                                                                                                                                                                                                                                                                                                                                                                                                                                                                                                                                                                                                                                                                                                                                                                                                                                                                                                                                                                                                                                                                                                                                                                                                                                                                                                                                                                                                                                                |  |
| Pit is not located in a Hydrologically Sensitive Area.                                     |                                                                                                                                                                                                                                                                                                                                                                                                                                                                                                                                                                                                                                                                                                                                                                                                                                                                                                                                                                                                                                                                                                                                                                                                                                                                                                                                                                                                                                                                                                                                                                                                                                                                                                                                                                                                                                                                                                                                                                                                                                                                                                                                |  |

**MULTI UNIT HOLE 1** 

Section: 30 Township: 9N Range: 6W Meridian: IM Total Length: 10239

> County: GRADY Measured Total Depth: 22500

> > True Vertical Depth: 12100

Spot Location of End Point: N2 N2 NE NW