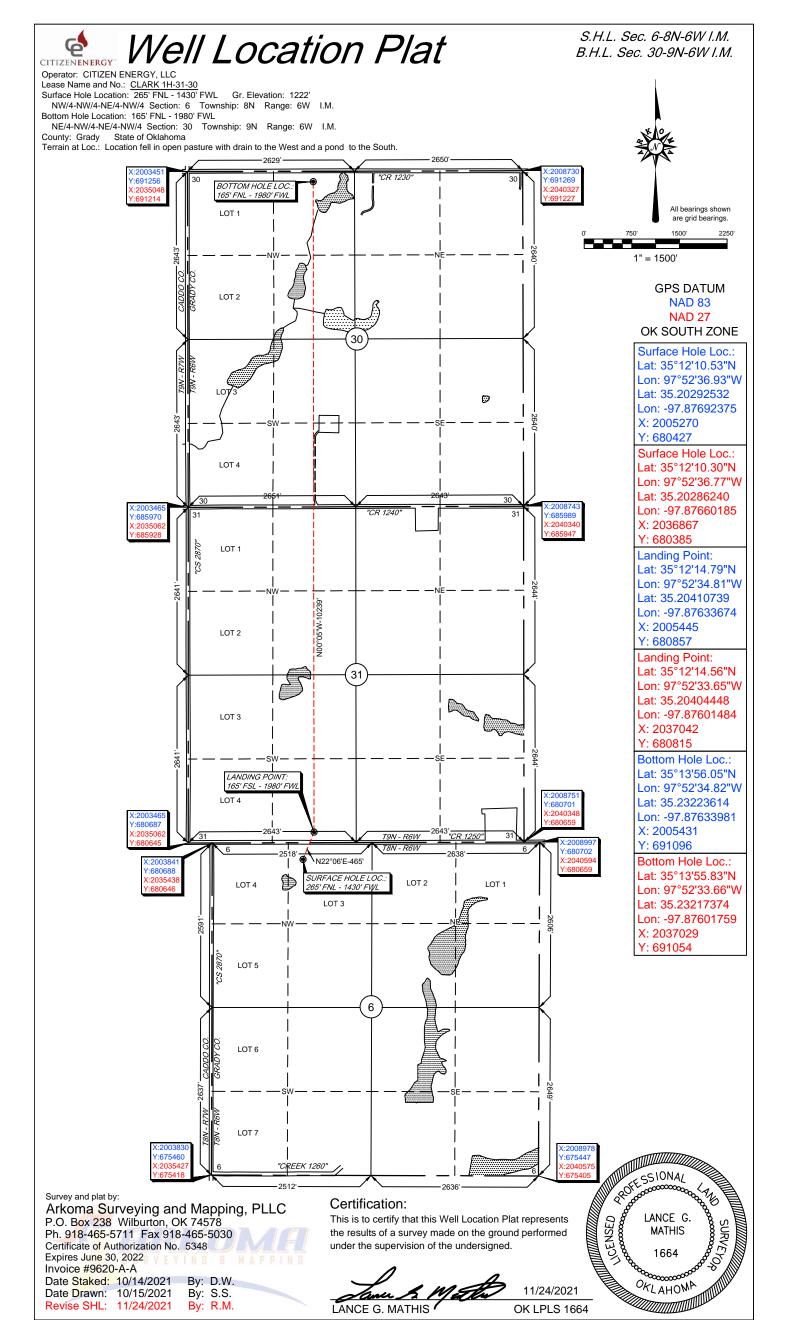

## **AMEND PERMIT TO DRILL**

| WELL LOCATION: Section: 06 Township: 8N Range: 6W County:                                  | GRADY                                                                                                                                                                                                                                                                                                                                                                                                                                                                                                                                                                                                                                                                                                                                                                                                                                                                                                                                                                                                                                                                                                                                                                                                                                                                                                                                                                                                                                                                                                                                                                                                                                                                                                                                                                                                                                                                                                                                                                                                                                                                                                                          |  |
|--------------------------------------------------------------------------------------------|--------------------------------------------------------------------------------------------------------------------------------------------------------------------------------------------------------------------------------------------------------------------------------------------------------------------------------------------------------------------------------------------------------------------------------------------------------------------------------------------------------------------------------------------------------------------------------------------------------------------------------------------------------------------------------------------------------------------------------------------------------------------------------------------------------------------------------------------------------------------------------------------------------------------------------------------------------------------------------------------------------------------------------------------------------------------------------------------------------------------------------------------------------------------------------------------------------------------------------------------------------------------------------------------------------------------------------------------------------------------------------------------------------------------------------------------------------------------------------------------------------------------------------------------------------------------------------------------------------------------------------------------------------------------------------------------------------------------------------------------------------------------------------------------------------------------------------------------------------------------------------------------------------------------------------------------------------------------------------------------------------------------------------------------------------------------------------------------------------------------------------|--|
| SPOT LOCATION: NW NW NE NW FEET FROM QUARTER: FROM NORTH                                   | FROM WEST                                                                                                                                                                                                                                                                                                                                                                                                                                                                                                                                                                                                                                                                                                                                                                                                                                                                                                                                                                                                                                                                                                                                                                                                                                                                                                                                                                                                                                                                                                                                                                                                                                                                                                                                                                                                                                                                                                                                                                                                                                                                                                                      |  |
| SECTION LINES: 265                                                                         | 1430                                                                                                                                                                                                                                                                                                                                                                                                                                                                                                                                                                                                                                                                                                                                                                                                                                                                                                                                                                                                                                                                                                                                                                                                                                                                                                                                                                                                                                                                                                                                                                                                                                                                                                                                                                                                                                                                                                                                                                                                                                                                                                                           |  |
| Lease Name: CLARK Well No: 1H-31-30                                                        | Well will be 265 feet from nearest unit or lease boundary.                                                                                                                                                                                                                                                                                                                                                                                                                                                                                                                                                                                                                                                                                                                                                                                                                                                                                                                                                                                                                                                                                                                                                                                                                                                                                                                                                                                                                                                                                                                                                                                                                                                                                                                                                                                                                                                                                                                                                                                                                                                                     |  |
| Operator Name: CITIZEN ENERGY III LLC Telephone: 9189494                                   | 680 OTC/OCC Number: 24120 0                                                                                                                                                                                                                                                                                                                                                                                                                                                                                                                                                                                                                                                                                                                                                                                                                                                                                                                                                                                                                                                                                                                                                                                                                                                                                                                                                                                                                                                                                                                                                                                                                                                                                                                                                                                                                                                                                                                                                                                                                                                                                                    |  |
| CITIZEN ENERGY III LLC                                                                     | GREGORY L. WALKER                                                                                                                                                                                                                                                                                                                                                                                                                                                                                                                                                                                                                                                                                                                                                                                                                                                                                                                                                                                                                                                                                                                                                                                                                                                                                                                                                                                                                                                                                                                                                                                                                                                                                                                                                                                                                                                                                                                                                                                                                                                                                                              |  |
| 320 S BOSTON AVE STE 900                                                                   | P.O. BOX 731                                                                                                                                                                                                                                                                                                                                                                                                                                                                                                                                                                                                                                                                                                                                                                                                                                                                                                                                                                                                                                                                                                                                                                                                                                                                                                                                                                                                                                                                                                                                                                                                                                                                                                                                                                                                                                                                                                                                                                                                                                                                                                                   |  |
| TULSA, OK 74103-3729                                                                       | TUTTLE OK 74103                                                                                                                                                                                                                                                                                                                                                                                                                                                                                                                                                                                                                                                                                                                                                                                                                                                                                                                                                                                                                                                                                                                                                                                                                                                                                                                                                                                                                                                                                                                                                                                                                                                                                                                                                                                                                                                                                                                                                                                                                                                                                                                |  |
|                                                                                            |                                                                                                                                                                                                                                                                                                                                                                                                                                                                                                                                                                                                                                                                                                                                                                                                                                                                                                                                                                                                                                                                                                                                                                                                                                                                                                                                                                                                                                                                                                                                                                                                                                                                                                                                                                                                                                                                                                                                                                                                                                                                                                                                |  |
| Formation(s) (Permit Valid for Listed Formations Only):                                    |                                                                                                                                                                                                                                                                                                                                                                                                                                                                                                                                                                                                                                                                                                                                                                                                                                                                                                                                                                                                                                                                                                                                                                                                                                                                                                                                                                                                                                                                                                                                                                                                                                                                                                                                                                                                                                                                                                                                                                                                                                                                                                                                |  |
| Name Code Depth                                                                            |                                                                                                                                                                                                                                                                                                                                                                                                                                                                                                                                                                                                                                                                                                                                                                                                                                                                                                                                                                                                                                                                                                                                                                                                                                                                                                                                                                                                                                                                                                                                                                                                                                                                                                                                                                                                                                                                                                                                                                                                                                                                                                                                |  |
| 1 MISSISSIPPIAN 359MSSP 12100                                                              |                                                                                                                                                                                                                                                                                                                                                                                                                                                                                                                                                                                                                                                                                                                                                                                                                                                                                                                                                                                                                                                                                                                                                                                                                                                                                                                                                                                                                                                                                                                                                                                                                                                                                                                                                                                                                                                                                                                                                                                                                                                                                                                                |  |
| Spacing Orders: 684321 Location Exception Order                                            | rs: 725655 Increased Density Orders: 721948                                                                                                                                                                                                                                                                                                                                                                                                                                                                                                                                                                                                                                                                                                                                                                                                                                                                                                                                                                                                                                                                                                                                                                                                                                                                                                                                                                                                                                                                                                                                                                                                                                                                                                                                                                                                                                                                                                                                                                                                                                                                                    |  |
| 684322                                                                                     | 721949                                                                                                                                                                                                                                                                                                                                                                                                                                                                                                                                                                                                                                                                                                                                                                                                                                                                                                                                                                                                                                                                                                                                                                                                                                                                                                                                                                                                                                                                                                                                                                                                                                                                                                                                                                                                                                                                                                                                                                                                                                                                                                                         |  |
| Pending CD Numbers: 202102110 Working interest owner                                       | ers' notified: *** Special Orders: No Special                                                                                                                                                                                                                                                                                                                                                                                                                                                                                                                                                                                                                                                                                                                                                                                                                                                                                                                                                                                                                                                                                                                                                                                                                                                                                                                                                                                                                                                                                                                                                                                                                                                                                                                                                                                                                                                                                                                                                                                                                                                                                  |  |
| Total Depth: 22500 Ground Elevation: 1222 Surface Casing:                                  | 1500 Depth to base of Treatable Water-Bearing FM: 380                                                                                                                                                                                                                                                                                                                                                                                                                                                                                                                                                                                                                                                                                                                                                                                                                                                                                                                                                                                                                                                                                                                                                                                                                                                                                                                                                                                                                                                                                                                                                                                                                                                                                                                                                                                                                                                                                                                                                                                                                                                                          |  |
| •                                                                                          | Deep surface casing has been approved                                                                                                                                                                                                                                                                                                                                                                                                                                                                                                                                                                                                                                                                                                                                                                                                                                                                                                                                                                                                                                                                                                                                                                                                                                                                                                                                                                                                                                                                                                                                                                                                                                                                                                                                                                                                                                                                                                                                                                                                                                                                                          |  |
| Under Federal Jurisdiction: No                                                             |                                                                                                                                                                                                                                                                                                                                                                                                                                                                                                                                                                                                                                                                                                                                                                                                                                                                                                                                                                                                                                                                                                                                                                                                                                                                                                                                                                                                                                                                                                                                                                                                                                                                                                                                                                                                                                                                                                                                                                                                                                                                                                                                |  |
| Fresh Water Supply Well Drilled: No                                                        | Approved Method for disposal of Drilling Fluids:  D. One time land application (REQUIRES PERMIT) PERMIT NO: 21-37938                                                                                                                                                                                                                                                                                                                                                                                                                                                                                                                                                                                                                                                                                                                                                                                                                                                                                                                                                                                                                                                                                                                                                                                                                                                                                                                                                                                                                                                                                                                                                                                                                                                                                                                                                                                                                                                                                                                                                                                                           |  |
| Surface Water used to Drill: Yes                                                           | H. (Other) SEE MEMO                                                                                                                                                                                                                                                                                                                                                                                                                                                                                                                                                                                                                                                                                                                                                                                                                                                                                                                                                                                                                                                                                                                                                                                                                                                                                                                                                                                                                                                                                                                                                                                                                                                                                                                                                                                                                                                                                                                                                                                                                                                                                                            |  |
|                                                                                            |                                                                                                                                                                                                                                                                                                                                                                                                                                                                                                                                                                                                                                                                                                                                                                                                                                                                                                                                                                                                                                                                                                                                                                                                                                                                                                                                                                                                                                                                                                                                                                                                                                                                                                                                                                                                                                                                                                                                                                                                                                                                                                                                |  |
| PIT 1 INFORMATION                                                                          | Category of Pit: C                                                                                                                                                                                                                                                                                                                                                                                                                                                                                                                                                                                                                                                                                                                                                                                                                                                                                                                                                                                                                                                                                                                                                                                                                                                                                                                                                                                                                                                                                                                                                                                                                                                                                                                                                                                                                                                                                                                                                                                                                                                                                                             |  |
| Type of Pit System: CLOSED Closed System Means Steel Pits  Type of Mud System: WATER BASED | Liner not required for Category: C  Pit Location is: NON HSA                                                                                                                                                                                                                                                                                                                                                                                                                                                                                                                                                                                                                                                                                                                                                                                                                                                                                                                                                                                                                                                                                                                                                                                                                                                                                                                                                                                                                                                                                                                                                                                                                                                                                                                                                                                                                                                                                                                                                                                                                                                                   |  |
| Chlorides Max: 5000 Average: 3000                                                          | Pit Location Formation: CHICKASHA                                                                                                                                                                                                                                                                                                                                                                                                                                                                                                                                                                                                                                                                                                                                                                                                                                                                                                                                                                                                                                                                                                                                                                                                                                                                                                                                                                                                                                                                                                                                                                                                                                                                                                                                                                                                                                                                                                                                                                                                                                                                                              |  |
| Is depth to top of ground water greater than 10ft below base of pit? Y                     | The second of the second secon |  |
| Within 1 mile of municipal water well? N                                                   |                                                                                                                                                                                                                                                                                                                                                                                                                                                                                                                                                                                                                                                                                                                                                                                                                                                                                                                                                                                                                                                                                                                                                                                                                                                                                                                                                                                                                                                                                                                                                                                                                                                                                                                                                                                                                                                                                                                                                                                                                                                                                                                                |  |
| Wellhead Protection Area? N                                                                |                                                                                                                                                                                                                                                                                                                                                                                                                                                                                                                                                                                                                                                                                                                                                                                                                                                                                                                                                                                                                                                                                                                                                                                                                                                                                                                                                                                                                                                                                                                                                                                                                                                                                                                                                                                                                                                                                                                                                                                                                                                                                                                                |  |
| Pit <u>is not</u> located in a Hydrologically Sensitive Area.                              |                                                                                                                                                                                                                                                                                                                                                                                                                                                                                                                                                                                                                                                                                                                                                                                                                                                                                                                                                                                                                                                                                                                                                                                                                                                                                                                                                                                                                                                                                                                                                                                                                                                                                                                                                                                                                                                                                                                                                                                                                                                                                                                                |  |
| PIT 2 INFORMATION                                                                          | Category of Pit: C                                                                                                                                                                                                                                                                                                                                                                                                                                                                                                                                                                                                                                                                                                                                                                                                                                                                                                                                                                                                                                                                                                                                                                                                                                                                                                                                                                                                                                                                                                                                                                                                                                                                                                                                                                                                                                                                                                                                                                                                                                                                                                             |  |
| Type of Pit System: CLOSED Closed System Means Steel Pits                                  | Liner not required for Category: C                                                                                                                                                                                                                                                                                                                                                                                                                                                                                                                                                                                                                                                                                                                                                                                                                                                                                                                                                                                                                                                                                                                                                                                                                                                                                                                                                                                                                                                                                                                                                                                                                                                                                                                                                                                                                                                                                                                                                                                                                                                                                             |  |
| Type of Mud System: OIL BASED                                                              | Pit Location is: NON HSA                                                                                                                                                                                                                                                                                                                                                                                                                                                                                                                                                                                                                                                                                                                                                                                                                                                                                                                                                                                                                                                                                                                                                                                                                                                                                                                                                                                                                                                                                                                                                                                                                                                                                                                                                                                                                                                                                                                                                                                                                                                                                                       |  |
| Chlorides Max: 300000 Average: 200000                                                      | Pit Location Formation: CHICKASHA                                                                                                                                                                                                                                                                                                                                                                                                                                                                                                                                                                                                                                                                                                                                                                                                                                                                                                                                                                                                                                                                                                                                                                                                                                                                                                                                                                                                                                                                                                                                                                                                                                                                                                                                                                                                                                                                                                                                                                                                                                                                                              |  |
| Is depth to top of ground water greater than 10ft below base of pit? Y                     |                                                                                                                                                                                                                                                                                                                                                                                                                                                                                                                                                                                                                                                                                                                                                                                                                                                                                                                                                                                                                                                                                                                                                                                                                                                                                                                                                                                                                                                                                                                                                                                                                                                                                                                                                                                                                                                                                                                                                                                                                                                                                                                                |  |
| Within 1 mile of municipal water well? N                                                   |                                                                                                                                                                                                                                                                                                                                                                                                                                                                                                                                                                                                                                                                                                                                                                                                                                                                                                                                                                                                                                                                                                                                                                                                                                                                                                                                                                                                                                                                                                                                                                                                                                                                                                                                                                                                                                                                                                                                                                                                                                                                                                                                |  |
| Wellhead Protection Area? N                                                                |                                                                                                                                                                                                                                                                                                                                                                                                                                                                                                                                                                                                                                                                                                                                                                                                                                                                                                                                                                                                                                                                                                                                                                                                                                                                                                                                                                                                                                                                                                                                                                                                                                                                                                                                                                                                                                                                                                                                                                                                                                                                                                                                |  |
| Pit is not located in a Hydrologically Sensitive Area.                                     |                                                                                                                                                                                                                                                                                                                                                                                                                                                                                                                                                                                                                                                                                                                                                                                                                                                                                                                                                                                                                                                                                                                                                                                                                                                                                                                                                                                                                                                                                                                                                                                                                                                                                                                                                                                                                                                                                                                                                                                                                                                                                                                                |  |

**MULTI UNIT HOLE 1** 

Section: 30 Township: 9N Range: 6W Meridian: IM Total Length: 10239

> County: GRADY Measured Total Depth: 22500

> > True Vertical Depth: 12100

Spot Location of End Point: N2 N2 NE NW