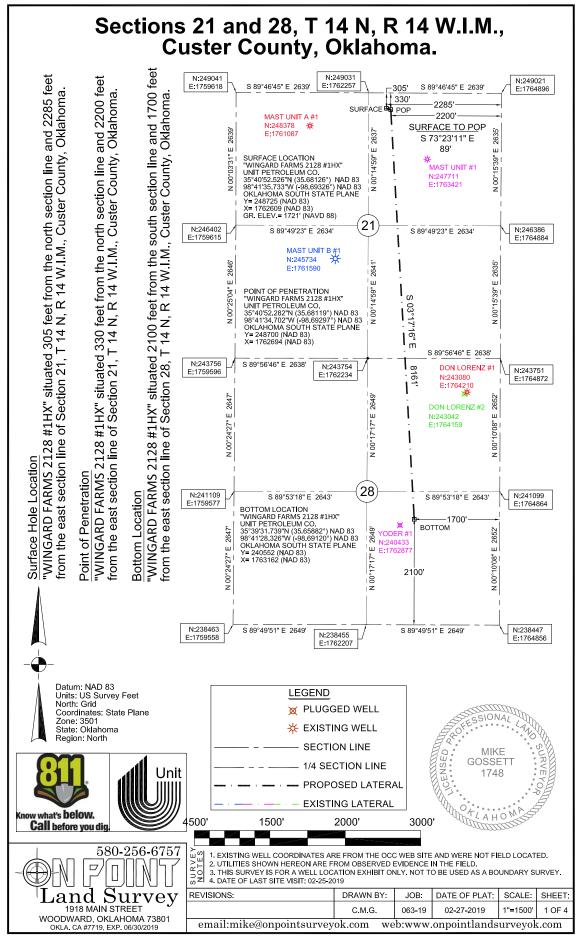

| PI NUMBER: 039 22569                                                                                                                                                                                                                                                                                                                                                                                     | OKLAHOMA CORPORATION COMMISSION<br>OIL & GAS CONSERVATION DIVISION<br>P.O. BOX 52000<br>OKLAHOMA CITY, OK 73152-2000<br>(Rule 165:10-3-1) |                    | Approval Date:<br>Expiration Date:                          | 03/19/2019<br>09/19/2020                            |                                        |  |
|----------------------------------------------------------------------------------------------------------------------------------------------------------------------------------------------------------------------------------------------------------------------------------------------------------------------------------------------------------------------------------------------------------|-------------------------------------------------------------------------------------------------------------------------------------------|--------------------|-------------------------------------------------------------|-----------------------------------------------------|----------------------------------------|--|
| ulti Unit                                                                                                                                                                                                                                                                                                                                                                                                |                                                                                                                                           |                    |                                                             |                                                     |                                        |  |
|                                                                                                                                                                                                                                                                                                                                                                                                          | E                                                                                                                                         | PERMIT TO D        | RILL                                                        |                                                     |                                        |  |
|                                                                                                                                                                                                                                                                                                                                                                                                          |                                                                                                                                           |                    |                                                             |                                                     |                                        |  |
| WELL LOCATION: Sec: 21 Twp: 14N Rge: 14W                                                                                                                                                                                                                                                                                                                                                                 |                                                                                                                                           |                    |                                                             |                                                     |                                        |  |
|                                                                                                                                                                                                                                                                                                                                                                                                          | SECTION LINES:                                                                                                                            | IORTH FROM<br>05   | EAST<br>2285                                                |                                                     |                                        |  |
| Lease Name: WINGARD FARMS 2128                                                                                                                                                                                                                                                                                                                                                                           | Well No: 1                                                                                                                                | нх                 | Well                                                        | will be 305 feet from neares                        | t unit or lease boundary.              |  |
| Operator UNIT PETROLEUM COMPANY<br>Name:                                                                                                                                                                                                                                                                                                                                                                 |                                                                                                                                           | Telephone: 9       | 184937700; 9184937                                          | OTC/OCC Number:                                     | 16711 0                                |  |
| UNIT PETROLEUM COMPANY                                                                                                                                                                                                                                                                                                                                                                                   |                                                                                                                                           |                    |                                                             |                                                     |                                        |  |
| PO BOX 702500                                                                                                                                                                                                                                                                                                                                                                                            |                                                                                                                                           |                    | LARRY D. & ME                                               | RLENE WINGARD                                       |                                        |  |
| TULSA, OK 7                                                                                                                                                                                                                                                                                                                                                                                              | 4170-2500                                                                                                                                 |                    | 8962 N. 2410 R                                              | OAD                                                 | 1                                      |  |
|                                                                                                                                                                                                                                                                                                                                                                                                          | 4110 2000                                                                                                                                 |                    | THOMAS                                                      | OK 7:                                               | 3669                                   |  |
| 2<br>3<br>4<br>5<br>Spacing Orders: <sup>99558</sup>                                                                                                                                                                                                                                                                                                                                                     | Location Exception Or                                                                                                                     |                    |                                                             | Increased Density Orders:                           |                                        |  |
|                                                                                                                                                                                                                                                                                                                                                                                                          |                                                                                                                                           |                    |                                                             |                                                     |                                        |  |
| Pending CD Numbers: 201900851<br>201900852<br>201900853                                                                                                                                                                                                                                                                                                                                                  | Surface Ci                                                                                                                                | asing: 630         |                                                             | Special Orders:<br>Depth to base of Treatable Water | Bearing FM: 380                        |  |
| Total Depth: 19300 Ground Elevation: 1721                                                                                                                                                                                                                                                                                                                                                                |                                                                                                                                           |                    |                                                             |                                                     |                                        |  |
| Total Depth: 19300 Ground Elevation: 1721 Under Federal Jurisdiction: No                                                                                                                                                                                                                                                                                                                                 | Fresh Water S                                                                                                                             | upply Well Drilled | : No                                                        | Surface Water u                                     | sed to Drill: No                       |  |
|                                                                                                                                                                                                                                                                                                                                                                                                          | Fresh Water S                                                                                                                             |                    | : No<br>proved Method for disposal                          |                                                     | sed to Drill: No                       |  |
| Under Federal Jurisdiction: No<br>PIT 1 INFORMATION<br>Type of Pit System: CLOSED Closed System Means Ste                                                                                                                                                                                                                                                                                                |                                                                                                                                           | A                  | proved Method for disposal                                  | of Drilling Fluids:                                 |                                        |  |
| Under Federal Jurisdiction: No<br>PIT 1 INFORMATION<br>Type of Pit System: CLOSED Closed System Means Ste<br>Type of Mud System: WATER BASED                                                                                                                                                                                                                                                             |                                                                                                                                           | A                  |                                                             | of Drilling Fluids:                                 |                                        |  |
| Under Federal Jurisdiction: No<br>PIT 1 INFORMATION<br>Type of Pit System: CLOSED Closed System Means Ste                                                                                                                                                                                                                                                                                                | el Pits                                                                                                                                   | A                  | proved Method for disposal<br>. One time land application · | of Drilling Fluids:                                 |                                        |  |
| Under Federal Jurisdiction: No<br>PIT 1 INFORMATION<br>Type of Pit System: CLOSED Closed System Means Ste<br>Type of Mud System: WATER BASED<br>Chlorides Max: 8000 Average: 5000<br>Is depth to top of ground water greater than 10ft below base<br>Within 1 mile of municipal water well? N                                                                                                            | el Pits                                                                                                                                   | A                  | proved Method for disposal<br>. One time land application · | of Drilling Fluids:                                 |                                        |  |
| Under Federal Jurisdiction: No<br>PIT 1 INFORMATION<br>Type of Pit System: CLOSED Closed System Means Ste<br>Type of Mud System: WATER BASED<br>Chlorides Max: 8000 Average: 5000<br>Is depth to top of ground water greater than 10ft below base<br>Within 1 mile of municipal water well? N<br>Wellhead Protection Area? N                                                                             | el Pits                                                                                                                                   | A                  | proved Method for disposal<br>. One time land application · | of Drilling Fluids:                                 |                                        |  |
| Under Federal Jurisdiction: No<br>PIT 1 INFORMATION<br>Type of Pit System: CLOSED Closed System Means Ste<br>Type of Mud System: WATER BASED<br>Chlorides Max: 8000 Average: 5000<br>Is depth to top of ground water greater than 10ft below base<br>Within 1 mile of municipal water well? N<br>Wellhead Protection Area? N<br>Pit <b>is</b> located in a Hydrologically Sensitive Area.                | el Pits                                                                                                                                   | A                  | proved Method for disposal<br>. One time land application · | of Drilling Fluids:                                 |                                        |  |
| Under Federal Jurisdiction: No<br>PIT 1 INFORMATION<br>Type of Pit System: CLOSED Closed System Means Ste<br>Type of Mud System: WATER BASED<br>Chlorides Max: 8000 Average: 5000<br>Is depth to top of ground water greater than 10ft below base<br>Within 1 mile of municipal water well? N<br>Wellhead Protection Area? N<br>Pit is located in a Hydrologically Sensitive Area.<br>Category of Pit: C | el Pits                                                                                                                                   | A                  | proved Method for disposal<br>. One time land application · | of Drilling Fluids:                                 | sed to Drill: No<br>PERMIT NO: 19-3634 |  |

## HORIZONTAL HOLE 1

CUSTER Sec 28 Twp 14N Rge 14W County Spot Location of End Point: SW NE NW SE Feet From: SOUTH 1/4 Section Line: 2100 Feet From: EAST 1/4 Section Line: 1700 Depth of Deviation: 10239 Radius of Turn: 573 Direction: 178 Total Length: 8161 Measured Total Depth: 19300 True Vertical Depth: 10920 End Point Location from Lease, Unit, or Property Line: 1700