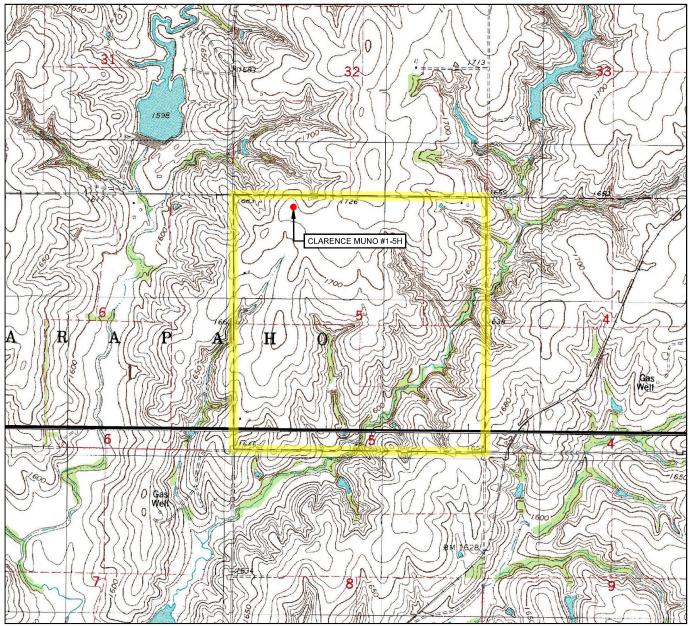

API NUMBER: 039 22600

OKLAHOMA CORPORATION COMMISSION OIL & GAS CONSERVATION DIVISION P.O. BOX 52000 OKLAHOMA CITY, OK 73152-2000 (Rule 165:10-3-1)

Approval Date: 11/29/2021
Expiration Date: 05/29/2023

Horizontal Hole Oil & Gas