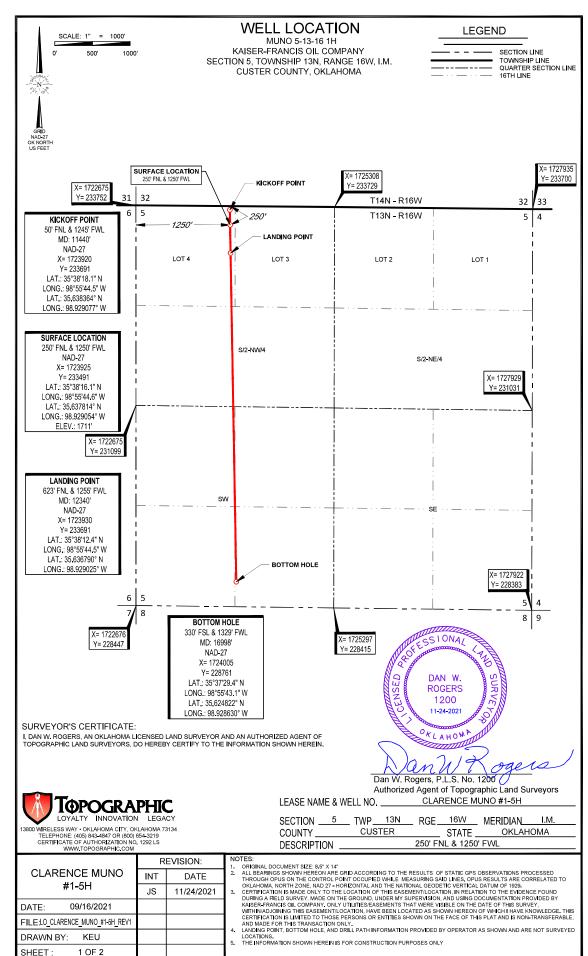

API NUMBER: 039 22600

OKLAHOMA CORPORATION COMMISSION OIL & GAS CONSERVATION DIVISION P.O. BOX 52000 OKLAHOMA CITY, OK 73152-2000 (Rule 165:10-3-1)

Approval Date: 11/29/2021
Expiration Date: 05/29/2023

Horizontal Hole Oil & Gas