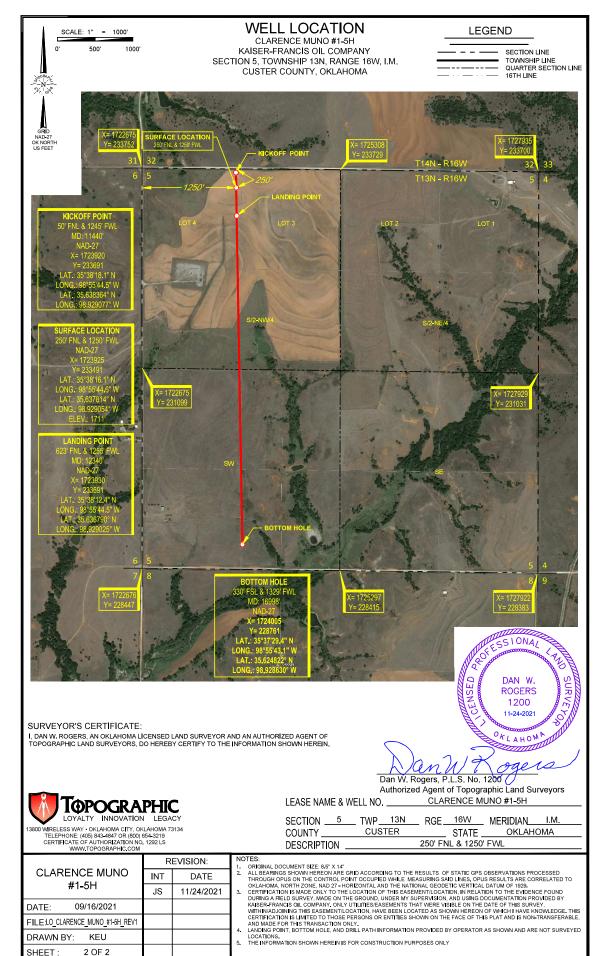

API NUMBER: 039 22600

OKLAHOMA CORPORATION COMMISSION OIL & GAS CONSERVATION DIVISION P.O. BOX 52000 OKLAHOMA CITY, OK 73152-2000 (Rule 165:10-3-1)

Approval Date: 11/29/2021
Expiration Date: 05/29/2023

Horizontal Hole Oil & Gas