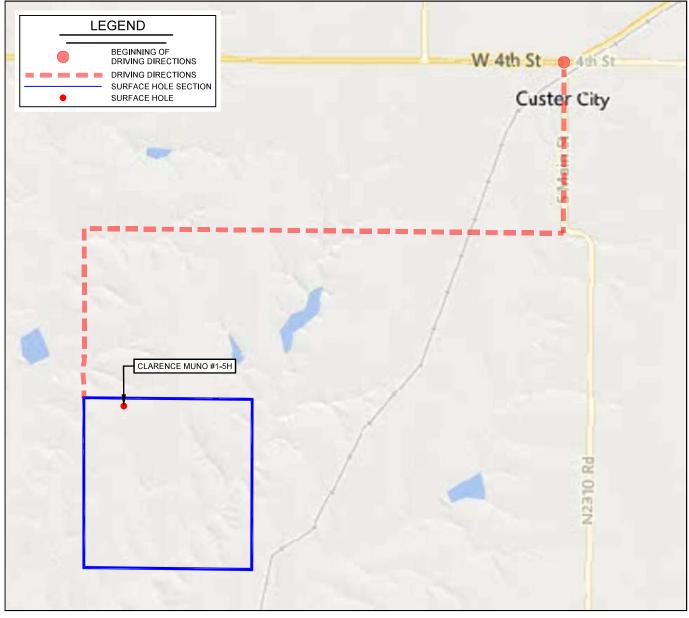

API NUMBER: 039 22600

OKLAHOMA CORPORATION COMMISSION OIL & GAS CONSERVATION DIVISION P.O. BOX 52000 OKLAHOMA CITY, OK 73152-2000 (Rule 165:10-3-1)

Approval Date: 11/29/2021
Expiration Date: 05/29/2023

Horizontal Hole Oil & Gas