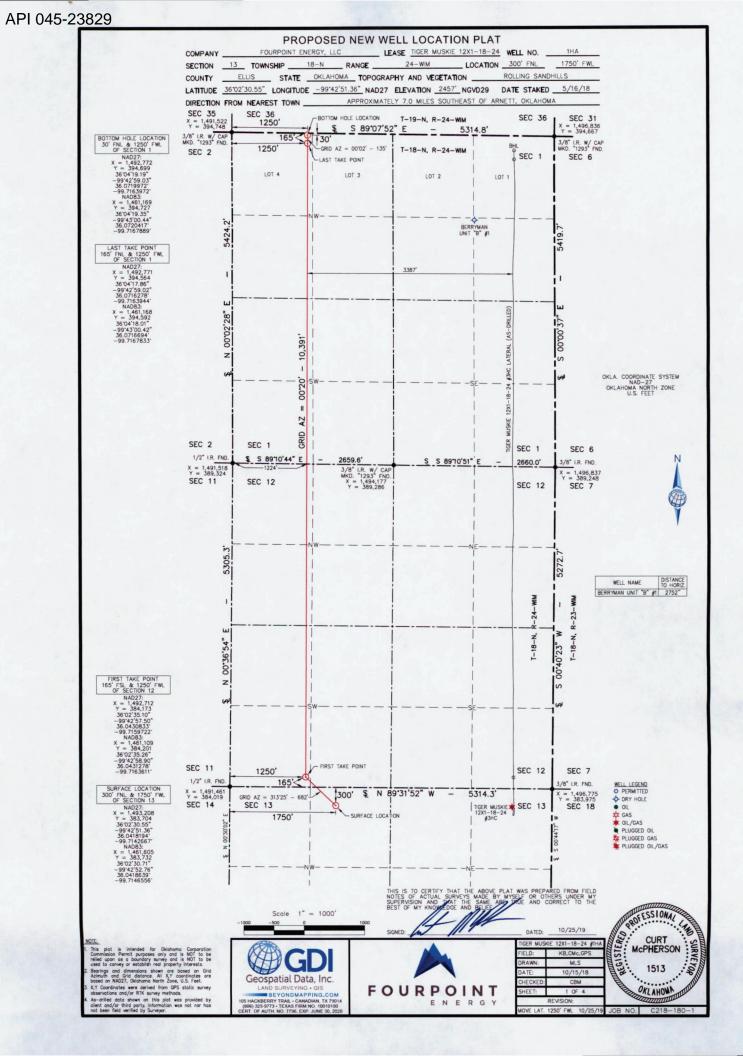

## HORIZONTAL HOLE 1

Sec 01 Twp 18N Rge 24W County ELLIS Spot Location of End Point: NE NE NW NW Feet From: NORTH 1/4 Section Line: 30 Feet From: WEST 1/4 Section Line: 1250 Depth of Deviation: 8832 Radius of Turn: 511 Direction: 358 Total Length: 10391 Measured Total Depth: 20027 True Vertical Depth: 9223 End Point Location from Lease, Unit, or Property Line: 30