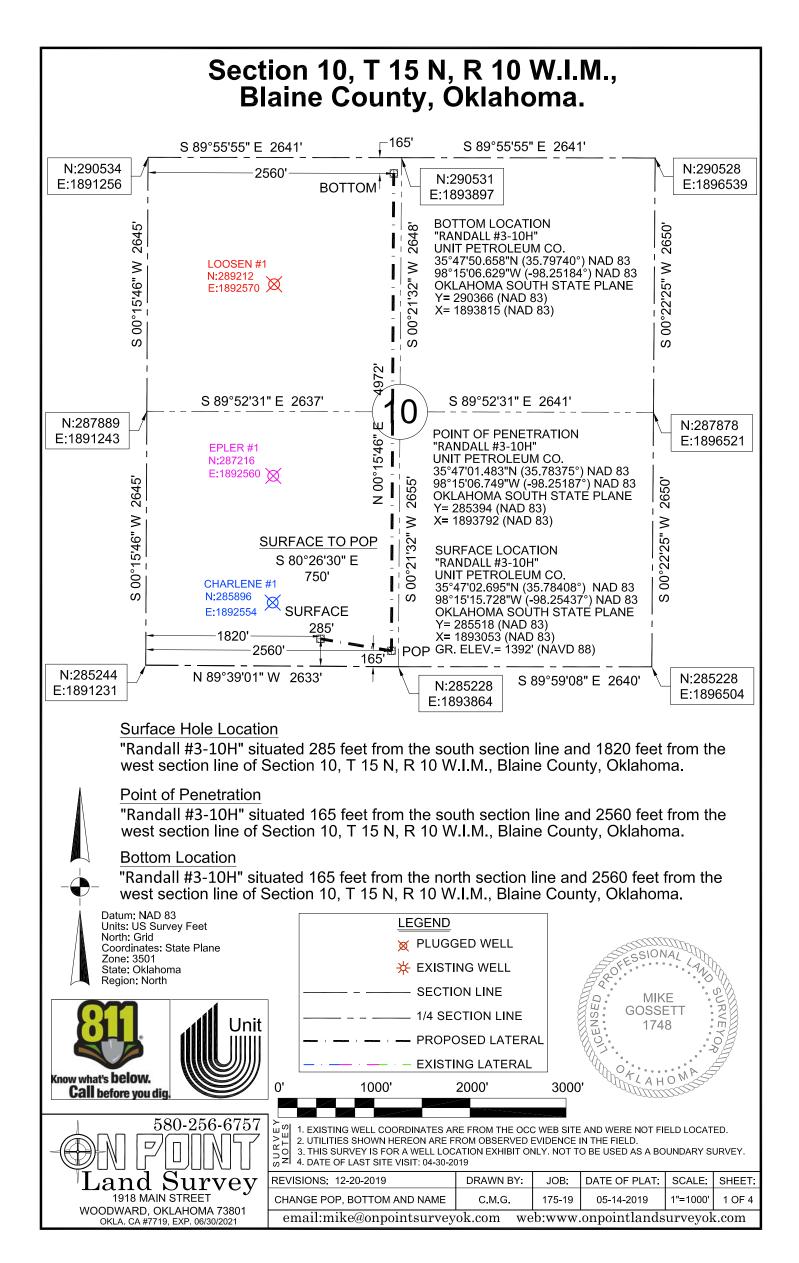

## HORIZONTAL HOLE 1

| Sec                               | 10 | Twp   | 15N             | Rge       | 10W       | County | BLAINE |
|-----------------------------------|----|-------|-----------------|-----------|-----------|--------|--------|
| Spot Location of End Point: NE NE |    |       |                 |           |           | NE     | NW     |
| Feet From: NORTH                  |    | RTH 1 | I/4 Sec         | ction Lin | e: 16     | 5      |        |
| Feet From: WEST                   |    |       | ST <sup>2</sup> | 1/4 Se    | ction Lin | ie: 25 | 560    |
| Depth of Deviation: 9500          |    |       |                 |           |           |        |        |
| Radius of Turn: 478               |    |       |                 |           |           |        |        |
| Direction: 2                      |    |       |                 |           |           |        |        |
| Total Length: 4849                |    |       |                 |           |           |        |        |
| Measured Total Depth: 15100       |    |       |                 |           |           |        |        |
| True Vertical Depth: 10150        |    |       |                 |           |           |        |        |
| End Point Location from Lease,    |    |       |                 |           |           |        |        |
| Unit, or Property Line: 165       |    |       |                 |           |           |        |        |
|                                   |    |       |                 |           |           |        |        |

LOCATION EXCEPTION - 699482<br/>(201902312)1/2/2020 - G56 - (I.O.) 10-15N-10W<br/>X302663 MISS<br/>COMPL. INT. NCT 165' FSL, NCT 165' FNL, NCT 1320' FWL<br/>UNIT PETROLEUM COMPANY<br/>7/22/2019MEMO6/5/2019 - G71 - PITS 1 & 2 - CLOSED SYSTEM=STEEL PITS PER OPERATOR REQUEST, PIT 2 -<br/>OBM RETURNED TO VENDOR, CUTTINGS PERMITTED PER DISTRICTSPACING - 3026631/2/2020 - G56 - (640) 10-15N-10W<br/>VAC OTHER<br/>EXT 176185 MISS, OTHERS