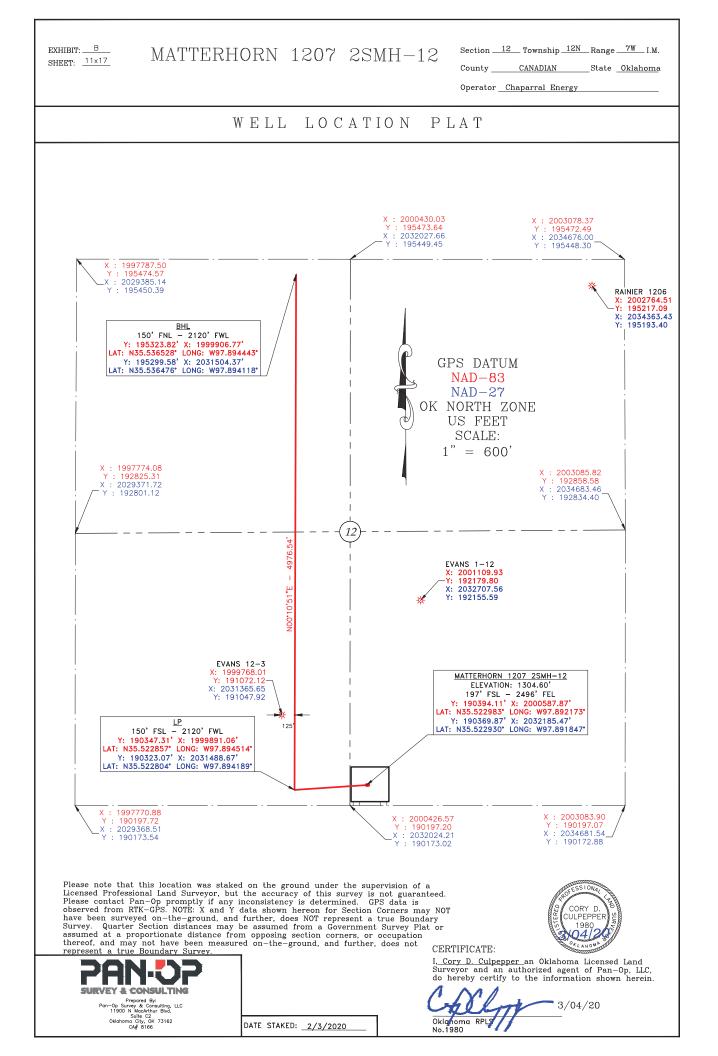

| API NUMBER: 017 25606 A                                                                                                                                                                                                                                                                                                                                                                                                                                                                                                                                                                                                                                                                                                                                                                                                                                                                                                                                                                                                                                                                                                                                                                                                                                                                                                                                                                                                                                                                                                                                                                                                                                                                                                                                                          | OKLAHOMA CORPORATION COM<br>OIL & GAS CONSERVATION DIV<br>P.O. BOX 52000<br>OKLAHOMA CITY, OK 73152-2<br>(Rule 165:10-3-1) | ISION Approval Date: 02/21/2020<br>Expiration Date: 08/21/2021                                                     |
|----------------------------------------------------------------------------------------------------------------------------------------------------------------------------------------------------------------------------------------------------------------------------------------------------------------------------------------------------------------------------------------------------------------------------------------------------------------------------------------------------------------------------------------------------------------------------------------------------------------------------------------------------------------------------------------------------------------------------------------------------------------------------------------------------------------------------------------------------------------------------------------------------------------------------------------------------------------------------------------------------------------------------------------------------------------------------------------------------------------------------------------------------------------------------------------------------------------------------------------------------------------------------------------------------------------------------------------------------------------------------------------------------------------------------------------------------------------------------------------------------------------------------------------------------------------------------------------------------------------------------------------------------------------------------------------------------------------------------------------------------------------------------------|----------------------------------------------------------------------------------------------------------------------------|--------------------------------------------------------------------------------------------------------------------|
| mend reason: AMEND SHL & BHL                                                                                                                                                                                                                                                                                                                                                                                                                                                                                                                                                                                                                                                                                                                                                                                                                                                                                                                                                                                                                                                                                                                                                                                                                                                                                                                                                                                                                                                                                                                                                                                                                                                                                                                                                     | AMEND PERMIT TO D                                                                                                          | RILL                                                                                                               |
| WELL LOCATION: Section: 12 Township: 12N                                                                                                                                                                                                                                                                                                                                                                                                                                                                                                                                                                                                                                                                                                                                                                                                                                                                                                                                                                                                                                                                                                                                                                                                                                                                                                                                                                                                                                                                                                                                                                                                                                                                                                                                         | Range: 7W County: CANADIAN                                                                                                 |                                                                                                                    |
| SPOT LOCATION: SW SW SE FEET FROM                                                                                                                                                                                                                                                                                                                                                                                                                                                                                                                                                                                                                                                                                                                                                                                                                                                                                                                                                                                                                                                                                                                                                                                                                                                                                                                                                                                                                                                                                                                                                                                                                                                                                                                                                | M QUARTER: FROM SOUTH FROM EAST                                                                                            |                                                                                                                    |
| SEC                                                                                                                                                                                                                                                                                                                                                                                                                                                                                                                                                                                                                                                                                                                                                                                                                                                                                                                                                                                                                                                                                                                                                                                                                                                                                                                                                                                                                                                                                                                                                                                                                                                                                                                                                                              | CTION LINES: 197 2496                                                                                                      |                                                                                                                    |
| Lease Name: MATTERHORN 1207                                                                                                                                                                                                                                                                                                                                                                                                                                                                                                                                                                                                                                                                                                                                                                                                                                                                                                                                                                                                                                                                                                                                                                                                                                                                                                                                                                                                                                                                                                                                                                                                                                                                                                                                                      | Well No: 2SMH-12                                                                                                           | Well will be 197 feet from nearest unit or lease boundary.                                                         |
|                                                                                                                                                                                                                                                                                                                                                                                                                                                                                                                                                                                                                                                                                                                                                                                                                                                                                                                                                                                                                                                                                                                                                                                                                                                                                                                                                                                                                                                                                                                                                                                                                                                                                                                                                                                  |                                                                                                                            |                                                                                                                    |
| Operator Name: CHAPARRAL ENERGY LLC                                                                                                                                                                                                                                                                                                                                                                                                                                                                                                                                                                                                                                                                                                                                                                                                                                                                                                                                                                                                                                                                                                                                                                                                                                                                                                                                                                                                                                                                                                                                                                                                                                                                                                                                              | Telephone: 4054788770; 4054264481;                                                                                         | OTC/OCC Number: 16896 0                                                                                            |
| CHAPARRAL ENERGY LLC                                                                                                                                                                                                                                                                                                                                                                                                                                                                                                                                                                                                                                                                                                                                                                                                                                                                                                                                                                                                                                                                                                                                                                                                                                                                                                                                                                                                                                                                                                                                                                                                                                                                                                                                                             |                                                                                                                            |                                                                                                                    |
| 701 CEDAR LAKE BLVD                                                                                                                                                                                                                                                                                                                                                                                                                                                                                                                                                                                                                                                                                                                                                                                                                                                                                                                                                                                                                                                                                                                                                                                                                                                                                                                                                                                                                                                                                                                                                                                                                                                                                                                                                              | EVANS FAI                                                                                                                  | RMS INC.                                                                                                           |
| OKLAHOMA CITY, OK 73114-7                                                                                                                                                                                                                                                                                                                                                                                                                                                                                                                                                                                                                                                                                                                                                                                                                                                                                                                                                                                                                                                                                                                                                                                                                                                                                                                                                                                                                                                                                                                                                                                                                                                                                                                                                        |                                                                                                                            | ELM STREET                                                                                                         |
|                                                                                                                                                                                                                                                                                                                                                                                                                                                                                                                                                                                                                                                                                                                                                                                                                                                                                                                                                                                                                                                                                                                                                                                                                                                                                                                                                                                                                                                                                                                                                                                                                                                                                                                                                                                  | EL RENO                                                                                                                    | OK 73036                                                                                                           |
|                                                                                                                                                                                                                                                                                                                                                                                                                                                                                                                                                                                                                                                                                                                                                                                                                                                                                                                                                                                                                                                                                                                                                                                                                                                                                                                                                                                                                                                                                                                                                                                                                                                                                                                                                                                  |                                                                                                                            | 01 73030                                                                                                           |
|                                                                                                                                                                                                                                                                                                                                                                                                                                                                                                                                                                                                                                                                                                                                                                                                                                                                                                                                                                                                                                                                                                                                                                                                                                                                                                                                                                                                                                                                                                                                                                                                                                                                                                                                                                                  |                                                                                                                            |                                                                                                                    |
| Formation(s) (Permit Valid for Listed Formations C                                                                                                                                                                                                                                                                                                                                                                                                                                                                                                                                                                                                                                                                                                                                                                                                                                                                                                                                                                                                                                                                                                                                                                                                                                                                                                                                                                                                                                                                                                                                                                                                                                                                                                                               | Only):                                                                                                                     |                                                                                                                    |
| Name Code                                                                                                                                                                                                                                                                                                                                                                                                                                                                                                                                                                                                                                                                                                                                                                                                                                                                                                                                                                                                                                                                                                                                                                                                                                                                                                                                                                                                                                                                                                                                                                                                                                                                                                                                                                        | Depth                                                                                                                      |                                                                                                                    |
| 1 MISSISSIPPI 351MISS                                                                                                                                                                                                                                                                                                                                                                                                                                                                                                                                                                                                                                                                                                                                                                                                                                                                                                                                                                                                                                                                                                                                                                                                                                                                                                                                                                                                                                                                                                                                                                                                                                                                                                                                                            | 9039                                                                                                                       |                                                                                                                    |
| Spacing Orders: 130956                                                                                                                                                                                                                                                                                                                                                                                                                                                                                                                                                                                                                                                                                                                                                                                                                                                                                                                                                                                                                                                                                                                                                                                                                                                                                                                                                                                                                                                                                                                                                                                                                                                                                                                                                           | Location Exception Orders: 701004                                                                                          | Increased Density Orders: 698904                                                                                   |
| Pending CD Numbers: No Pending<br>Total Depth: 14400 Ground Elevation: 1305                                                                                                                                                                                                                                                                                                                                                                                                                                                                                                                                                                                                                                                                                                                                                                                                                                                                                                                                                                                                                                                                                                                                                                                                                                                                                                                                                                                                                                                                                                                                                                                                                                                                                                      | Surface Casing: 1500                                                                                                       | Special Orders: No Special Orders<br>Depth to base of Treatable Water-Bearing FM: 330                              |
| Under Federal Jurisdiction: No                                                                                                                                                                                                                                                                                                                                                                                                                                                                                                                                                                                                                                                                                                                                                                                                                                                                                                                                                                                                                                                                                                                                                                                                                                                                                                                                                                                                                                                                                                                                                                                                                                                                                                                                                   | Approved Meth                                                                                                              | od for disposal of Drilling Fluids:                                                                                |
| Fresh Water Supply Well Drilled: No<br>Surface Water used to Drill: Yes                                                                                                                                                                                                                                                                                                                                                                                                                                                                                                                                                                                                                                                                                                                                                                                                                                                                                                                                                                                                                                                                                                                                                                                                                                                                                                                                                                                                                                                                                                                                                                                                                                                                                                          |                                                                                                                            | application (REQUIRES PERMIT) PERMIT NO: 20-37275                                                                  |
|                                                                                                                                                                                                                                                                                                                                                                                                                                                                                                                                                                                                                                                                                                                                                                                                                                                                                                                                                                                                                                                                                                                                                                                                                                                                                                                                                                                                                                                                                                                                                                                                                                                                                                                                                                                  |                                                                                                                            |                                                                                                                    |
| PIT 1 INFORMATION                                                                                                                                                                                                                                                                                                                                                                                                                                                                                                                                                                                                                                                                                                                                                                                                                                                                                                                                                                                                                                                                                                                                                                                                                                                                                                                                                                                                                                                                                                                                                                                                                                                                                                                                                                | Ca                                                                                                                         | tegory of Pit: C                                                                                                   |
| Type of Bit System: CLOSED, Closed System Means St                                                                                                                                                                                                                                                                                                                                                                                                                                                                                                                                                                                                                                                                                                                                                                                                                                                                                                                                                                                                                                                                                                                                                                                                                                                                                                                                                                                                                                                                                                                                                                                                                                                                                                                               |                                                                                                                            | rod for Catagory: C                                                                                                |
| Type of Pit System: CLOSED Closed System Means St<br>Type of Mud System: WATER BASED                                                                                                                                                                                                                                                                                                                                                                                                                                                                                                                                                                                                                                                                                                                                                                                                                                                                                                                                                                                                                                                                                                                                                                                                                                                                                                                                                                                                                                                                                                                                                                                                                                                                                             | eel Pits Liner not requi                                                                                                   | red for Category: C<br>Location is: ALLUVIAL                                                                       |
| Type of Pit System: CLOSED Closed System Means St<br>Type of Mud System: WATER BASED<br>Chlorides Max: 5000 Average: 3000                                                                                                                                                                                                                                                                                                                                                                                                                                                                                                                                                                                                                                                                                                                                                                                                                                                                                                                                                                                                                                                                                                                                                                                                                                                                                                                                                                                                                                                                                                                                                                                                                                                        | eel Pits Liner not requi                                                                                                   | red for Category: C<br>Location is: ALLUVIAL<br>n Formation: ALLUVIUM                                              |
| Type of Mud System: WATER BASED                                                                                                                                                                                                                                                                                                                                                                                                                                                                                                                                                                                                                                                                                                                                                                                                                                                                                                                                                                                                                                                                                                                                                                                                                                                                                                                                                                                                                                                                                                                                                                                                                                                                                                                                                  | eel Pits Liner not requi<br>Pit<br>Pit Locatio                                                                             | Location is: ALLUVIAL                                                                                              |
| Type of Mud System: WATER BASED<br>Chlorides Max: 5000 Average: 3000                                                                                                                                                                                                                                                                                                                                                                                                                                                                                                                                                                                                                                                                                                                                                                                                                                                                                                                                                                                                                                                                                                                                                                                                                                                                                                                                                                                                                                                                                                                                                                                                                                                                                                             | eel Pits Liner not requi<br>Pit<br>Pit Locatio                                                                             | Location is: ALLUVIAL                                                                                              |
| Type of Mud System: WATER BASED<br>Chlorides Max: 5000 Average: 3000<br>Is depth to top of ground water greater than 10ft below base of                                                                                                                                                                                                                                                                                                                                                                                                                                                                                                                                                                                                                                                                                                                                                                                                                                                                                                                                                                                                                                                                                                                                                                                                                                                                                                                                                                                                                                                                                                                                                                                                                                          | eel Pits Liner not requi<br>Pit<br>Pit Locatio                                                                             | Location is: ALLUVIAL                                                                                              |
| Type of Mud System: WATER BASED<br>Chlorides Max: 5000 Average: 3000<br>Is depth to top of ground water greater than 10ft below base of<br>Within 1 mile of municipal water well? N                                                                                                                                                                                                                                                                                                                                                                                                                                                                                                                                                                                                                                                                                                                                                                                                                                                                                                                                                                                                                                                                                                                                                                                                                                                                                                                                                                                                                                                                                                                                                                                              | eel Pits Liner not requi<br>Pit<br>Pit Locatio                                                                             | Location is: ALLUVIAL                                                                                              |
| Type of Mud System: WATER BASED<br>Chlorides Max: 5000 Average: 3000<br>Is depth to top of ground water greater than 10ft below base of<br>Within 1 mile of municipal water well? N<br>Wellhead Protection Area? N                                                                                                                                                                                                                                                                                                                                                                                                                                                                                                                                                                                                                                                                                                                                                                                                                                                                                                                                                                                                                                                                                                                                                                                                                                                                                                                                                                                                                                                                                                                                                               | eel Pits Liner not requi<br>Pit<br>Pit Locatio                                                                             | Location is: ALLUVIAL                                                                                              |
| Type of Mud System: WATER BASED   Chlorides Max: 5000 Average: 3000   Is depth to top of ground water greater than 10ft below base of Within 1 mile of municipal water well? N   Within 1 mile of municipal water well? N   Wellhead Protection Area? N   Pit is   Iocated in a Hydrologically Sensitive Area.                                                                                                                                                                                                                                                                                                                                                                                                                                                                                                                                                                                                                                                                                                                                                                                                                                                                                                                                                                                                                                                                                                                                                                                                                                                                                                                                                                                                                                                                   | eel Pits Liner not requi<br>Pit<br>Of pit? Y                                                                               | Location is: ALLUVIAL<br>n Formation: ALLUVIUM                                                                     |
| Type of Mud System: WATER BASED   Chlorides Max: 5000 Average: 3000   Is depth to top of ground water greater than 10ft below base of Within 1 mile of municipal water well? N   Within 1 mile of municipal water well? N   Wellhead Protection Area? N   Pit is   Iocated in a Hydrologically Sensitive Area.   PIT 2 INFORMATION   Type of Pit System: CLOSED Closed System Means St   Type of Mud System: OIL BASED                                                                                                                                                                                                                                                                                                                                                                                                                                                                                                                                                                                                                                                                                                                                                                                                                                                                                                                                                                                                                                                                                                                                                                                                                                                                                                                                                           | eel Pits Liner not requi<br>Pit<br>Pit Locatio<br>of pit? Y<br>ca<br>eel Pits Liner not requi<br>Pit                       | Location is: ALLUVIAL<br>n Formation: ALLUVIUM<br>tegory of Pit: C<br>red for Category: C<br>Location is: ALLUVIAL |
| Type of Mud System: WATER BASED   Chlorides Max: 5000 Average: 3000   Is depth to top of ground water greater than 10ft below base of Within 1 mile of municipal water well? N   Within 1 mile of municipal water well? N   Wellhead Protection Area? N   Pit is   Iocated in a Hydrologically Sensitive Area.   PIT 2 INFORMATION   Type of Pit System: CLOSED Closed System Means St   Type of Mud System: OIL BASED   Chlorides Max: 300000 Average: 200000                                                                                                                                                                                                                                                                                                                                                                                                                                                                                                                                                                                                                                                                                                                                                                                                                                                                                                                                                                                                                                                                                                                                                                                                                                                                                                                   | eel Pits Liner not requi<br>Pit<br>Of pit? Y<br>eel Pits Liner not requi<br>Pit<br>Pit Locatio                             | tegory of Pit: C<br>red for Category: C                                                                            |
| Type of Mud System: WATER BASED   Chlorides Max: 5000 Average: 3000   Is depth to top of ground water greater than 10ft below base of Within 1 mile of municipal water well? N   Wellhead Protection Area? N   Pit is located in a Hydrologically Sensitive Area.   PIT 2 INFORMATION   Type of Pit System: CLOSED Closed System Means St   Type of Mud System: OIL BASED   Chlorides Max: 300000 Average: 200000   Is depth to top of ground water greater than 10ft below base of the system for | eel Pits Liner not requi<br>Pit<br>Of pit? Y<br>eel Pits Liner not requi<br>Pit<br>Pit Locatio                             | Location is: ALLUVIAL<br>n Formation: ALLUVIUM<br>tegory of Pit: C<br>red for Category: C<br>Location is: ALLUVIAL |
| Type of Mud System: WATER BASED   Chlorides Max: 5000 Average: 3000   Is depth to top of ground water greater than 10ft below base of Within 1 mile of municipal water well? N   Within 1 mile of municipal water well? N   Wellhead Protection Area? N   Pit is   Iocated in a Hydrologically Sensitive Area.   PIT 2 INFORMATION   Type of Pit System: CLOSED Closed System Means St   Type of Mud System: OIL BASED   Chlorides Max: 300000 Average: 200000                                                                                                                                                                                                                                                                                                                                                                                                                                                                                                                                                                                                                                                                                                                                                                                                                                                                                                                                                                                                                                                                                                                                                                                                                                                                                                                   | eel Pits Liner not requi<br>Pit<br>Of pit? Y<br>eel Pits Liner not requi<br>Pit<br>Pit Locatio                             | Location is: ALLUVIAL<br>n Formation: ALLUVIUM<br>tegory of Pit: C<br>red for Category: C<br>Location is: ALLUVIAL |

| HORIZONTAL HOLE 1                 |                        |                                |       |
|-----------------------------------|------------------------|--------------------------------|-------|
| Section: 12 Township: 12N         | Range: 7W              | Total Length:                  | 4977  |
| County: CANADIAN                  |                        | Measured Total Depth:          | 14400 |
| Spot Location of End Point: NW NE | NE NW                  | True Vertical Depth:           | 9380  |
| Feet From: NORTH                  | 1/4 Section Line: 150  | End Point Location from        |       |
| Feet From: WEST                   | 1/4 Section Line: 2120 | Lease, Unit, or Property Line: | 150   |