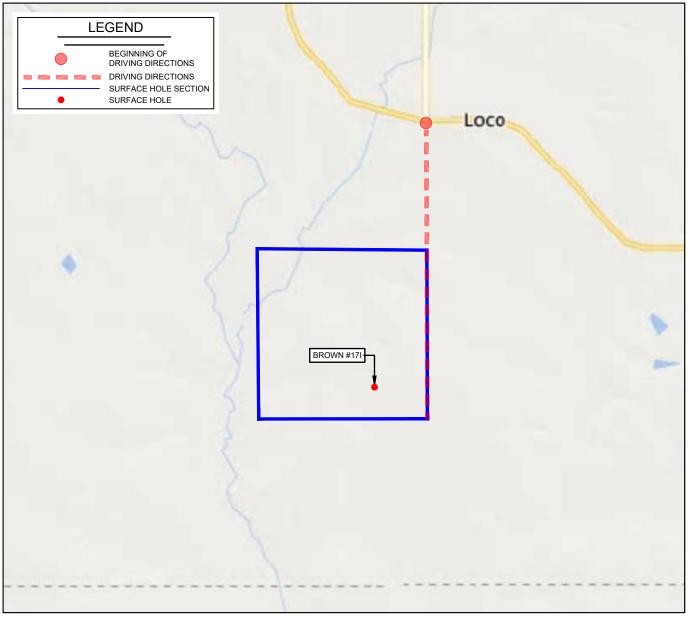

## VICINITY MAP

LEASE NAME & WELL NO.

BROWN #17I

SECTION 11 TWP 3S RGE 5W MERIDIAN I.M.
COUNTY STEPHENS STATE OKLAHOMA

DESCRIPTION 990' FSL & 1650' FEL

DISTANCE & DIRECTION
FROM LOCO, OK, GO ±1.75 MI. SOUTH ON N2980 RD. TO THE
SOUTHEAST CORNER OF SECTION 11-T3S-R5W.