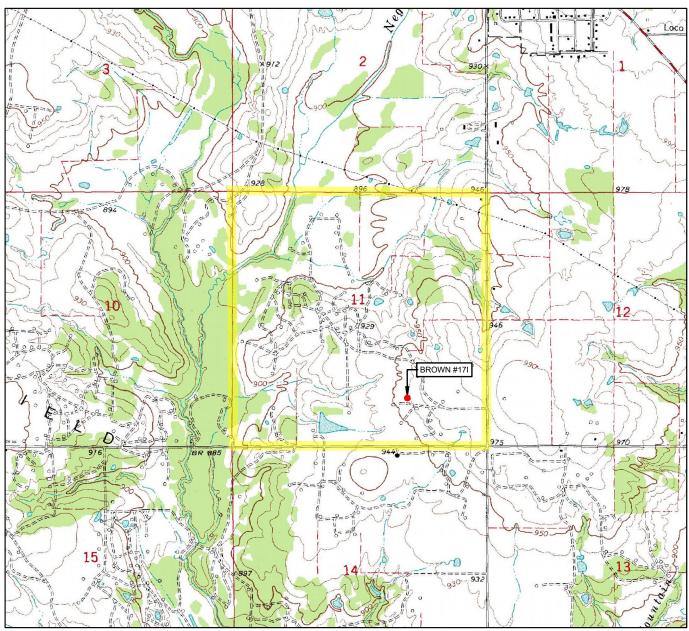

## VICINITY MAP

LEASE NAME & WELL NO.

BROWN #17I

SECTION 11 TWP 3S RGE 5W MERIDIAN I.M.
COUNTY STEPHENS STATE OKLAHOMA

DESCRIPTION 990' FSL & 1650' FEL

DISTANCE & DIRECTION
FROM LOCO, OK, GO ±1.75 MI. SOUTH ON N2980 RD. TO THE
SOUTHEAST CORNER OF SECTION 11-T3S-R5W.