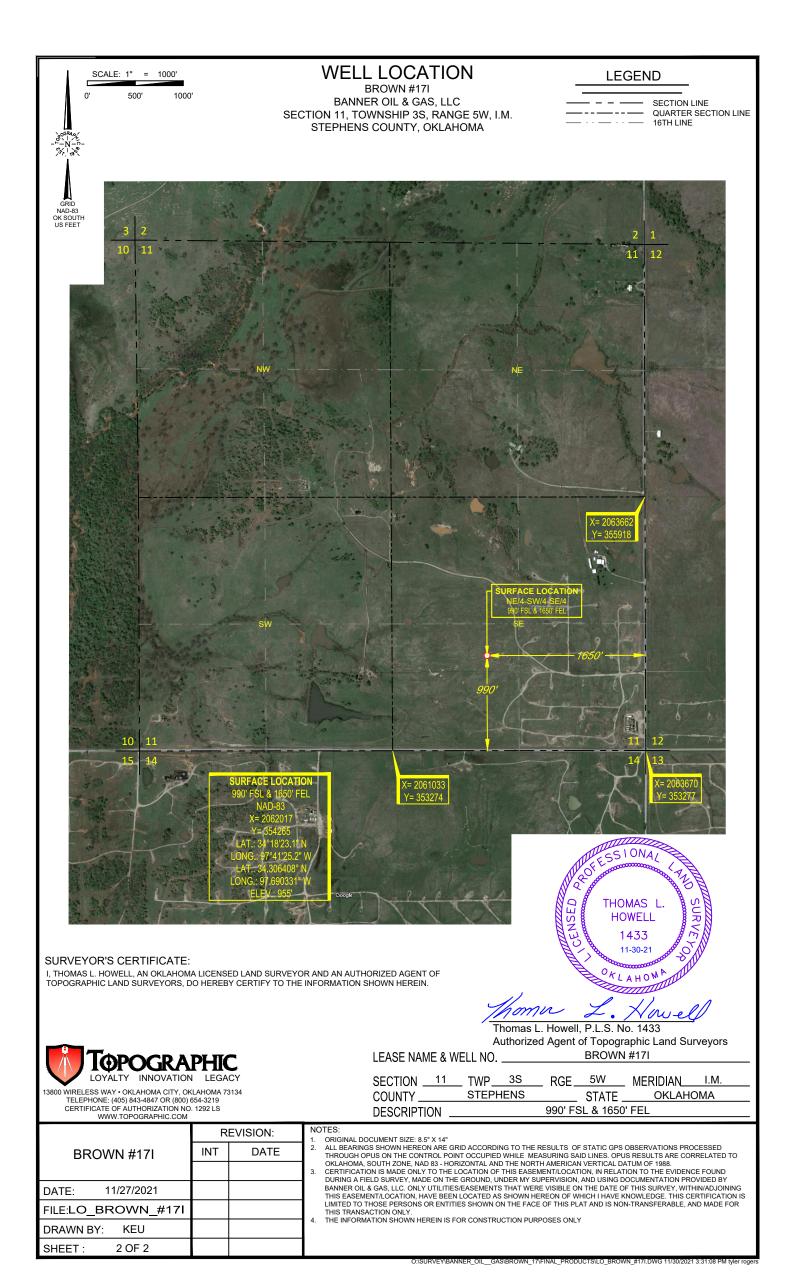

THIS EASEMENT/SERVITUDE LOCATION SHOWN HEREON HAS BEEN SURVEYED ON THE GROUND UNDER MY SUPERVISION AND PREPARED ACCORDING TO THE EVIDENCE FOUND AT THE TIME OF SURVEY, AND DATA PROVIDED BY BANNER OIL & GAS, LLC. THIS CERTIFICATION IS MADE AND LIMITED TO THOSE PERSONS OR ENTITIES SHOWN ON THE FACE OF THIS PLAT AND IS NON-TRANSFERABLE. THIS SURVEY IS CERTIFIED FOR THIS TRANSACTION ONLY.

ALL BEARINGS, DISTANCES, AND COORDINATE VALUES CONTAINED HEREON ARE GRID BASED UPON THE OKLAHOMA STATE PLANE COORDINATE SYSTEM, SOUTH ZONE OF THE NORTH AMERICAN DATUM 1983, U.S. SURVEY FEET AND THE NORTH AMERICAN VERTICAL DATUM OF 1988.

13800 WIRELESS WAY • OKLAHOMA CITY, OKLAHOMA 73134 TELEPHONE: (405) 843-4847 OR (800) 654-3219 CERTIFICATE OF AUTHORIZATION NO. 1292 LS WWW.TOPOGRAPHIC.COM