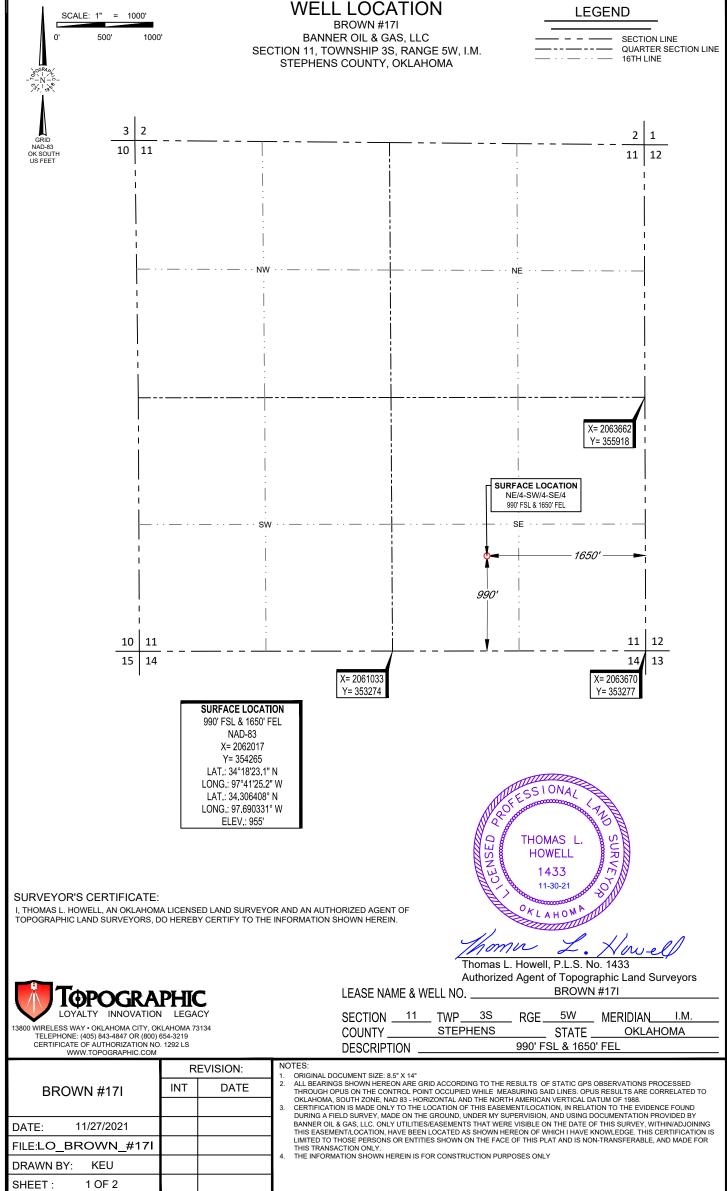

## LOCATION & ELEVATION VERIFICATION MAP

THIS EASEMENT/SERVITUDE LOCATION SHOWN HEREON HAS BEEN SURVEYED ON THE GROUND UNDER MY SUPERVISION AND PREPARED ACCORDING TO THE EVIDENCE FOUND AT THE TIME OF SURVEY, AND DATA PROVIDED BY BANNER OIL & GAS, LLC. THIS CERTIFICATION IS MADE AND LIMITED TO THOSE PERSONS OR ENTITIES SHOWN ON THE FACE OF THIS PLAT AND IS NON-TRANSFERABLE. THIS SURVEY IS CERTIFIED FOR THIS TRANSACTION ONLY.

ALL BEARINGS, DISTANCES, AND COORDINATE VALUES CONTAINED HEREON ARE GRID BASED UPON THE OKLAHOMA STATE PLANE COORDINATE SYSTEM, SOUTH ZONE OF THE NORTH AMERICAN DATUM 1983, U.S. SURVEY FEET AND THE NORTH AMERICAN VERTICAL DATUM OF 1988.

## VICINITY MAP

LEASE NAME & WELL NO.

BROWN #17I

SECTION 11 TWP 3S RGE 5W MERIDIAN I.M.
COUNTY STEPHENS STATE OKLAHOMA

DESCRIPTION 990' FSL & 1650' FEL

DISTANCE & DIRECTION
FROM LOCO, OK, GO ±1.75 MI. SOUTH ON N2980 RD. TO THE
SOUTHEAST CORNER OF SECTION 11-T3S-R5W.