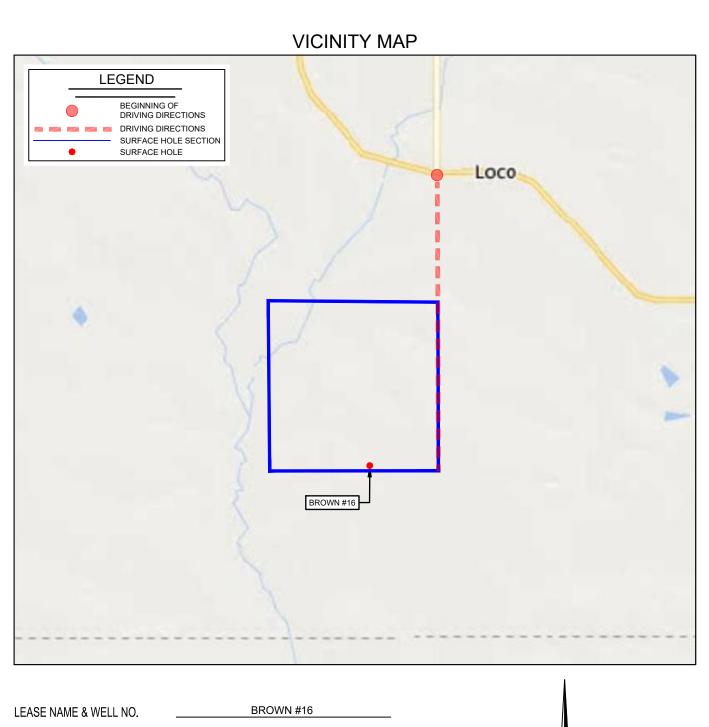

| SECTION 11                                            | TWP   | 3S   | RGE_ | 5W      | MERIDIAN | I.M. |  |  |
|-------------------------------------------------------|-------|------|------|---------|----------|------|--|--|
| COUNTY                                                | STEPH | IENS |      | STATE _ | OKLAHO   | DMA  |  |  |
| DESCRIPTION 165' FSL & 2145' FEL                      |       |      |      |         |          |      |  |  |
| DISTANCE & DIRECTION                                  |       |      |      |         |          |      |  |  |
| FROM LOCO, OK, GO ±1.75 MI. SOUTH ON N2980 RD. TO THE |       |      |      |         |          |      |  |  |
| SOUTHEAST CORNER OF SECTION 11-T3S-R5W.               |       |      |      |         |          |      |  |  |
|                                                       |       |      |      |         |          |      |  |  |