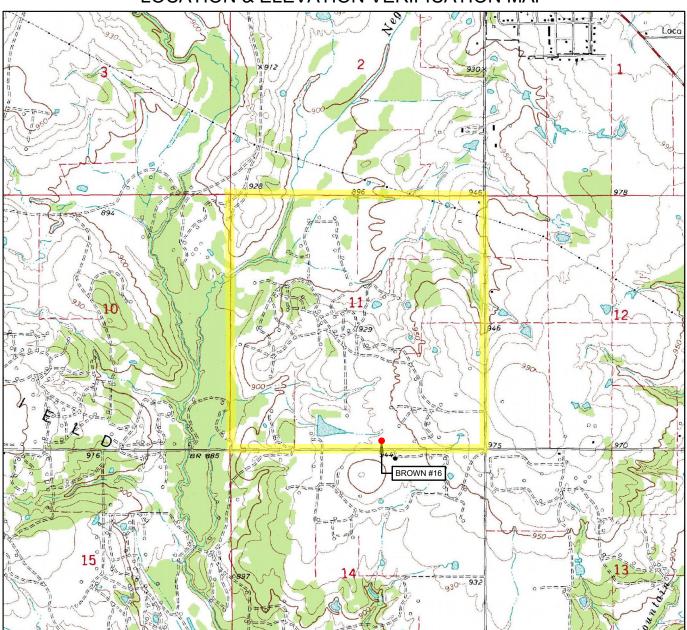

## LOCATION & ELEVATION VERIFICATION MAP

THIS EASEMENT/SERVITUDE LOCATION SHOWN HEREON HAS BEEN SURVEYED ON THE GROUND UNDER MY SUPERVISION AND PREPARED ACCORDING TO THE EVIDENCE FOUND AT THE TIME OF SURVEY, AND DATA PROVIDED BY BANNER OIL & GAS, LLC. THIS CERTIFICATION IS MADE AND LIMITED TO THOSE PERSONS OR ENTITIES SHOWN ON THE FACE OF THIS PLAT AND IS NON-TRANSFERABLE. THIS SURVEY IS CERTIFIED FOR THIS TRANSACTION ONLY.

| SECTION 11                                            | TWP   | 3S   | RGE_ | 5W      | MERIDIAN | I.M. |  |  |
|-------------------------------------------------------|-------|------|------|---------|----------|------|--|--|
| COUNTY                                                | STEPH | IENS |      | STATE _ | OKLAHO   | DMA  |  |  |
| DESCRIPTION 165' FSL & 2145' FEL                      |       |      |      |         |          |      |  |  |
| DISTANCE & DIRECTION                                  |       |      |      |         |          |      |  |  |
| FROM LOCO, OK, GO ±1.75 MI. SOUTH ON N2980 RD. TO THE |       |      |      |         |          |      |  |  |
| SOUTHEAST CORNER OF SECTION 11-T3S-R5W.               |       |      |      |         |          |      |  |  |
|                                                       |       |      |      |         |          |      |  |  |