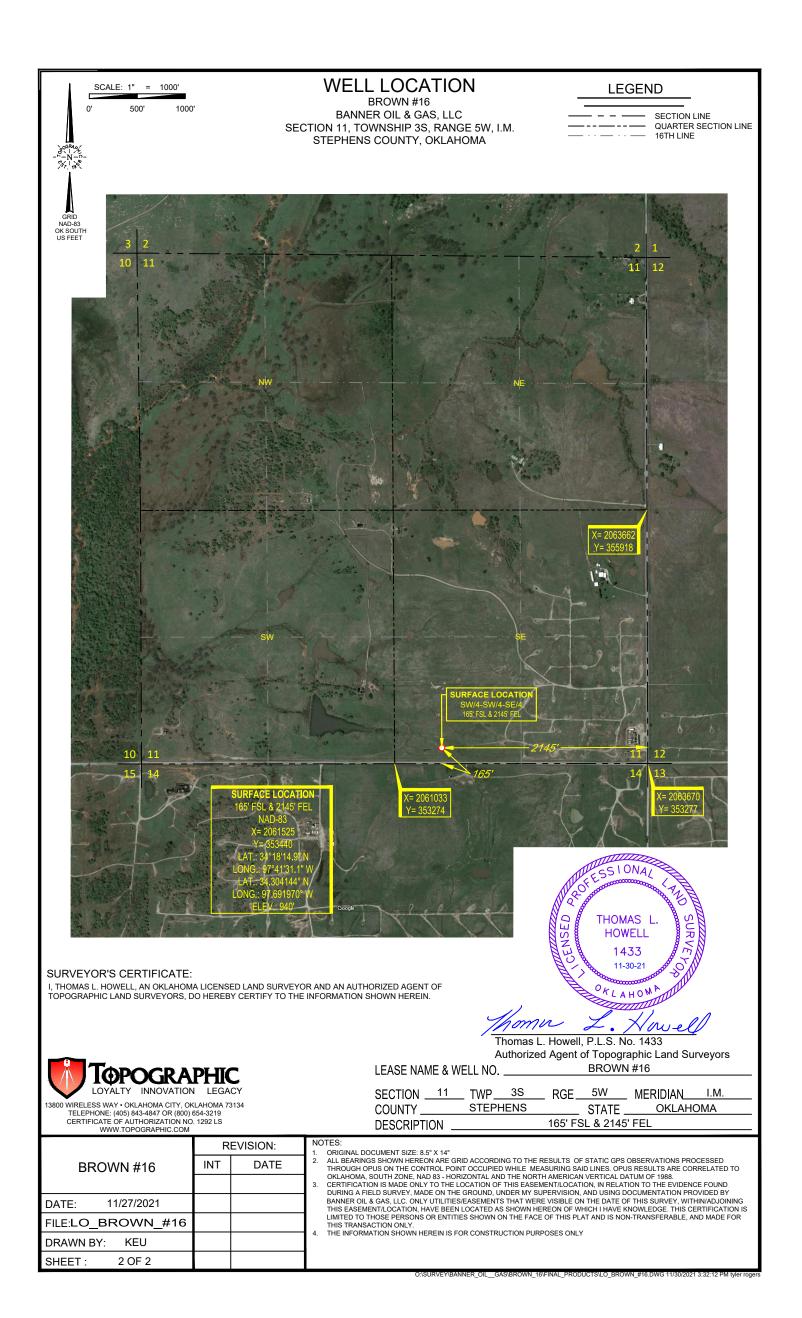

THIS EASEMENT/SERVITUDE LOCATION SHOWN HEREON HAS BEEN SURVEYED ON THE GROUND UNDER MY SUPERVISION AND PREPARED ACCORDING TO THE EVIDENCE FOUND AT THE TIME OF SURVEY, AND DATA PROVIDED BY BANNER OIL & GAS, LLC. THIS CERTIFICATION IS MADE AND LIMITED TO THOSE PERSONS OR ENTITIES SHOWN ON THE FACE OF THIS PLAT AND IS NON-TRANSFERABLE. THIS SURVEY IS CERTIFIED FOR THIS TRANSACTION ONLY.

ALL BEARINGS, DISTANCES, AND COORDINATE VALUES CONTAINED HEREON ARE GRID BASED UPON THE OKLAHOMA STATE PLANE COORDINATE SYSTEM, SOUTH ZONE OF THE NORTH AMERICAN DATUM 1983, U.S. SURVEY FEET AND THE NORTH AMERICAN VERTICAL DATUM OF 1988.