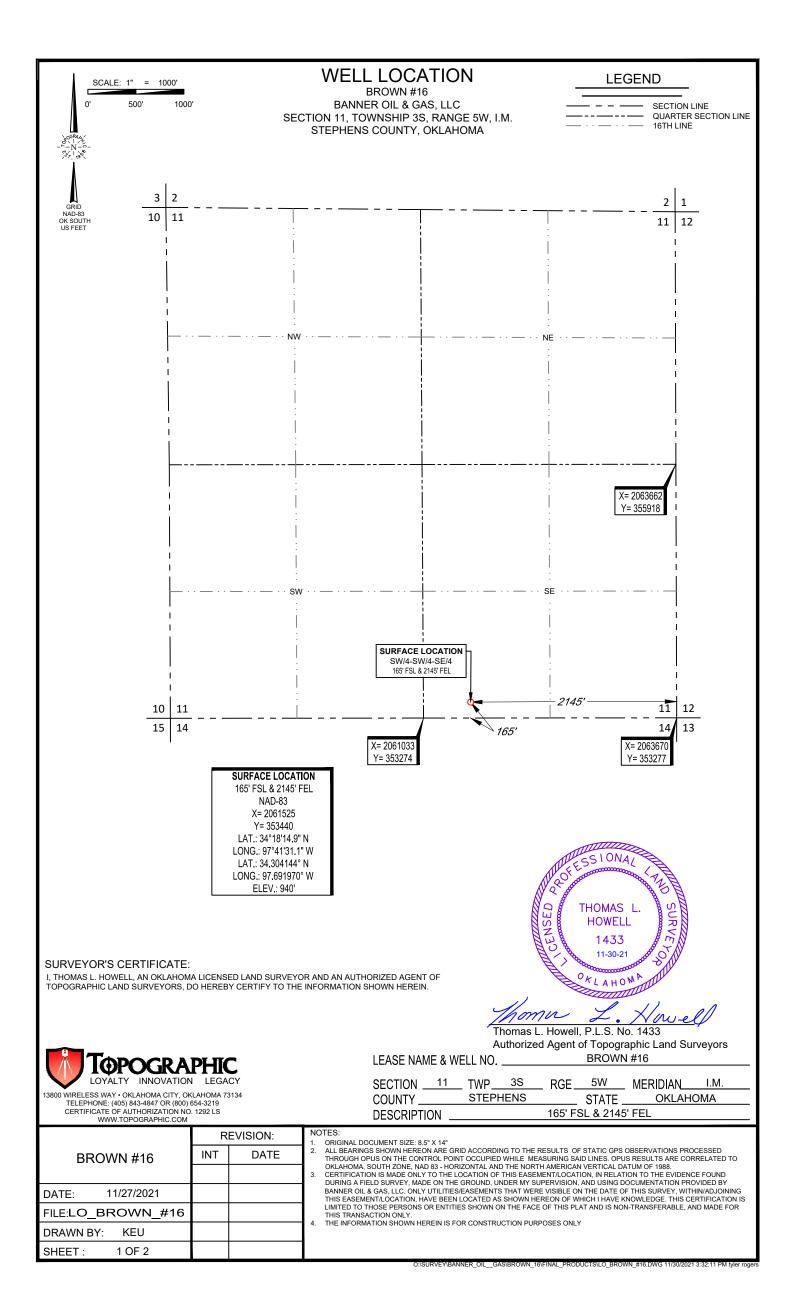

## LOCATION & ELEVATION VERIFICATION MAP

THIS EASEMENT/SERVITUDE LOCATION SHOWN HEREON HAS BEEN SURVEYED ON THE GROUND UNDER MY SUPERVISION AND PREPARED ACCORDING TO THE EVIDENCE FOUND AT THE TIME OF SURVEY, AND DATA PROVIDED BY BANNER OIL & GAS, LLC. THIS CERTIFICATION IS MADE AND LIMITED TO THOSE PERSONS OR ENTITIES SHOWN ON THE FACE OF THIS PLAT AND IS NON-TRANSFERABLE. THIS SURVEY IS CERTIFIED FOR THIS TRANSACTION ONLY.

ALL BEARINGS, DISTANCES, AND COORDINATE VALUES CONTAINED HEREON ARE GRID BASED UPON THE OKLAHOMA STATE PLANE COORDINATE SYSTEM, SOUTH ZONE OF THE NORTH AMERICAN DATUM 1983, U.S. SURVEY FEET AND THE NORTH AMERICAN VERTICAL DATUM OF 1988.

| SECTION 11                                            | TWP   | 3S   | RGE_ | 5W      | MERIDIAN | I.M. |  |  |
|-------------------------------------------------------|-------|------|------|---------|----------|------|--|--|
| COUNTY                                                | STEPH | IENS |      | STATE _ | OKLAHO   | DMA  |  |  |
| DESCRIPTION 165' FSL & 2145' FEL                      |       |      |      |         |          |      |  |  |
| DISTANCE & DIRECTION                                  |       |      |      |         |          |      |  |  |
| FROM LOCO, OK, GO ±1.75 MI. SOUTH ON N2980 RD. TO THE |       |      |      |         |          |      |  |  |
| SOUTHEAST CORNER OF SECTION 11-T3S-R5W.               |       |      |      |         |          |      |  |  |
|                                                       |       |      |      |         |          |      |  |  |