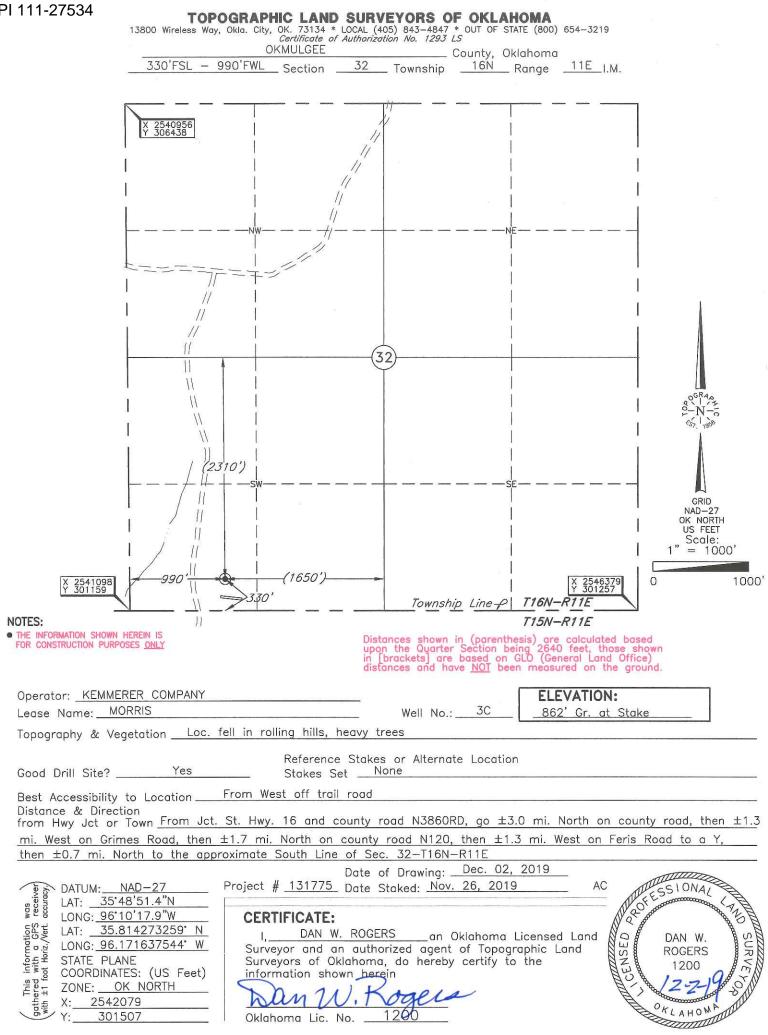

| PI NUMBER:                                                                                                                                                                                                          | 111 27534<br>Oil & Ga                                                                                                                                                                                                            | 15                                                                                         | OIL & GA                                           |                                   | ( 73152-2000                        | Approval Date: 12/16/2019<br>Expiration Date: 06/16/2021                            |
|---------------------------------------------------------------------------------------------------------------------------------------------------------------------------------------------------------------------|----------------------------------------------------------------------------------------------------------------------------------------------------------------------------------------------------------------------------------|--------------------------------------------------------------------------------------------|----------------------------------------------------|-----------------------------------|-------------------------------------|-------------------------------------------------------------------------------------|
|                                                                                                                                                                                                                     |                                                                                                                                                                                                                                  |                                                                                            |                                                    | PERMIT TO D                       | DRILL                               |                                                                                     |
| VELL LOCATION                                                                                                                                                                                                       | N: 500: 22                                                                                                                                                                                                                       | Two: 16N Bao: 115                                                                          | County: OKM                                        |                                   |                                     |                                                                                     |
|                                                                                                                                                                                                                     |                                                                                                                                                                                                                                  | Twp: 16N Rge: 11E                                                                          | FEET FROM QUARTER: FROM                            | SOUTH FROM                        | WEST                                |                                                                                     |
|                                                                                                                                                                                                                     |                                                                                                                                                                                                                                  |                                                                                            | SECTION LINES:                                     | 330                               | 990                                 |                                                                                     |
| Lease Name:                                                                                                                                                                                                         | MORRIS                                                                                                                                                                                                                           |                                                                                            | Well No:                                           | 3-C                               |                                     | will be 330 feet from nearest unit or lease boundary.                               |
| Operator<br>Name:                                                                                                                                                                                                   | KEMMEREF                                                                                                                                                                                                                         | COMPANY INC                                                                                |                                                    | Telephone: 9                      | 186072024                           | OTC/OCC Number: 12924 0                                                             |
|                                                                                                                                                                                                                     | RER COMPA<br>YALE AVE                                                                                                                                                                                                            | NY INC                                                                                     |                                                    |                                   | ED MORRIS<br>18500 SOUTH            | HARVARD                                                                             |
| TULSA,                                                                                                                                                                                                              |                                                                                                                                                                                                                                  | OK                                                                                         | 74136-7027                                         |                                   | TULSA                               | OK 74008                                                                            |
|                                                                                                                                                                                                                     |                                                                                                                                                                                                                                  |                                                                                            |                                                    |                                   | TOLOA                               | 01 74000                                                                            |
| 2<br>3<br>4<br>5<br>Spacing Orders:                                                                                                                                                                                 | PRUE<br>SKINNER<br>PINK<br>RED FORK<br>700713                                                                                                                                                                                    |                                                                                            | 1450<br>1528<br>1789<br>1852<br>Location Exception |                                   | 7 BOOCH<br>3<br>9<br>10             | 2365<br>Increased Density Orders:                                                   |
|                                                                                                                                                                                                                     | mbers:                                                                                                                                                                                                                           |                                                                                            |                                                    |                                   |                                     |                                                                                     |
| Pending CD Nun                                                                                                                                                                                                      | nbers.                                                                                                                                                                                                                           |                                                                                            |                                                    |                                   |                                     | Special Orders:                                                                     |
| Pending CD Nun<br>Total Depth:                                                                                                                                                                                      |                                                                                                                                                                                                                                  | Ground Elevation: 862                                                                      | Surface                                            | Casing: 180                       |                                     | Special Orders:                                                                     |
| Total Depth:                                                                                                                                                                                                        |                                                                                                                                                                                                                                  |                                                                                            |                                                    | Casing: 180 r Supply Well Drilled | i: No                               |                                                                                     |
| Total Depth:                                                                                                                                                                                                        | 2400<br>al Jurisdiction: N                                                                                                                                                                                                       |                                                                                            |                                                    | r Supply Well Drilled             | I: No<br>pproved Method for disposa | Depth to base of Treatable Water-Bearing FM: 130<br>Surface Water used to Drill: No |
| Total Depth:<br>Under Federa<br>PIT 1 INFORM                                                                                                                                                                        | 2400<br>al Jurisdiction: N                                                                                                                                                                                                       |                                                                                            |                                                    | r Supply Well Drilleo             |                                     | Depth to base of Treatable Water-Bearing FM: 130<br>Surface Water used to Drill: No |
| Total Depth:<br>Under Federa<br>PIT 1 INFORM<br>Type of Pit Syst                                                                                                                                                    | 2400<br>al Jurisdiction: N<br>ATION                                                                                                                                                                                              | lo                                                                                         |                                                    | r Supply Well Drilleo             | pproved Method for disposa          | Depth to base of Treatable Water-Bearing FM: 130<br>Surface Water used to Drill: No |
| Total Depth:<br>Under Federa<br>PIT 1 INFORM.<br>Type of Pit Syst<br>Type of Mud Sy                                                                                                                                 | 2400<br>al Jurisdiction: N<br>ATION<br>tem: ON SITE                                                                                                                                                                              | lo<br>BASED                                                                                |                                                    | r Supply Well Drilleo             | pproved Method for disposa          | Depth to base of Treatable Water-Bearing FM: 130<br>Surface Water used to Drill: No |
| Total Depth:<br>Under Federa<br>PIT 1 INFORM<br>Type of Pit Syst<br>Type of Mud Sy<br>Chlorides Max:<br>Is depth to top of                                                                                          | 2400<br>al Jurisdiction: N<br>ATION<br>tem: ON SITE<br>ystem: WATER I<br>8000 Average: 5<br>of ground water gr                                                                                                                   | lo<br>BASED<br>000<br>eater than 10ft below bas                                            | Fresh Wate                                         | r Supply Well Drilleo             | pproved Method for disposa          | Depth to base of Treatable Water-Bearing FM: 130<br>Surface Water used to Drill: No |
| Total Depth:<br>Under Federa<br>PIT 1 INFORM<br>Type of Pit Syst<br>Type of Mud Sy<br>Chlorides Max:<br>Is depth to top of                                                                                          | 2400<br>al Jurisdiction: N<br>ATION<br>tem: ON SITE<br>ystem: WATER I<br>8000 Average: 5<br>of ground water gr<br>f municipal water v                                                                                            | lo<br>BASED<br>000<br>eater than 10ft below bas<br>vell? N                                 | Fresh Wate                                         | r Supply Well Drilleo             | pproved Method for disposa          | Depth to base of Treatable Water-Bearing FM: 130<br>Surface Water used to Drill: No |
| Total Depth:<br>Under Federa<br>PIT 1 INFORM.<br>Type of Pit Syst<br>Type of Mud Sy<br>Chlorides Max:<br>Is depth to top of<br>Within 1 mile of<br>Wellhead Prote                                                   | 2400<br>al Jurisdiction: N<br>ATION<br>tem: ON SITE<br>ystem: WATER I<br>8000 Average: 50<br>of ground water gr<br>f municipal water v<br>ection Area? N                                                                         | lo<br>BASED<br>000<br>eater than 10ft below bas<br>vell? N                                 | Fresh Wate                                         | r Supply Well Drilleo             | pproved Method for disposa          | Depth to base of Treatable Water-Bearing FM: 130<br>Surface Water used to Drill: No |
| Total Depth:<br>Under Federa<br>PIT 1 INFORM<br>Type of Pit Syst<br>Type of Mud Sy<br>Chlorides Max:<br>Is depth to top of<br>Within 1 mile of<br>Wellhead Prote                                                    | 2400<br>al Jurisdiction: N<br>ATION<br>tem: ON SITE<br>ystem: WATER I<br>8000 Average: 50<br>of ground water gr<br>f municipal water v<br>sction Area? N<br>cated in a Hydrolo                                                   | No<br>BASED<br>000<br>eater than 10ft below bas<br>vell? N<br>I                            | Fresh Wate                                         | r Supply Well Drilleo             | pproved Method for disposa          | Depth to base of Treatable Water-Bearing FM: 130<br>Surface Water used to Drill: No |
| Under Federa<br>PIT 1 INFORM.<br>Type of Pit Syst<br>Type of Mud Sy<br>Chlorides Max:<br>Is depth to top of<br>Within 1 mile of<br>Wellhead Prote<br>Pit <b>is not</b> loc<br><b>Category of Pi</b>                 | 2400<br>al Jurisdiction: N<br>ATION<br>tem: ON SITE<br>ystem: WATER I<br>8000 Average: 50<br>of ground water gr<br>f municipal water v<br>sction Area? N<br>cated in a Hydrolo                                                   | lo<br>BASED<br>000<br>eater than 10ft below bas<br>vell? N<br>I<br>gically Sensitive Area. | Fresh Wate                                         | r Supply Well Drilleo             | pproved Method for disposa          | Depth to base of Treatable Water-Bearing FM: 130<br>Surface Water used to Drill: No |
| Total Depth:<br>Under Federa<br>PIT 1 INFORM.<br>Type of Pit Syst<br>Type of Mud Sy<br>Chlorides Max:<br>Is depth to top of<br>Within 1 mile of<br>Wellhead Prote<br>Pit <b>is not</b> loc<br><b>Category of Pi</b> | 2400<br>al Jurisdiction: M<br>ATION<br>tem: ON SITE<br>ystem: WATER I<br>8000 Average: 5<br>of ground water y<br>f municipal water y<br>f municipal water y<br>totion Area? N<br>cated in a Hydrolo<br>t: 2<br>ired for Category | lo<br>BASED<br>000<br>eater than 10ft below bas<br>vell? N<br>I<br>gically Sensitive Area. | Fresh Wate                                         | r Supply Well Drilleo             | pproved Method for disposa          | Depth to base of Treatable Water-Bearing FM: 130<br>Surface Water used to Drill: No |