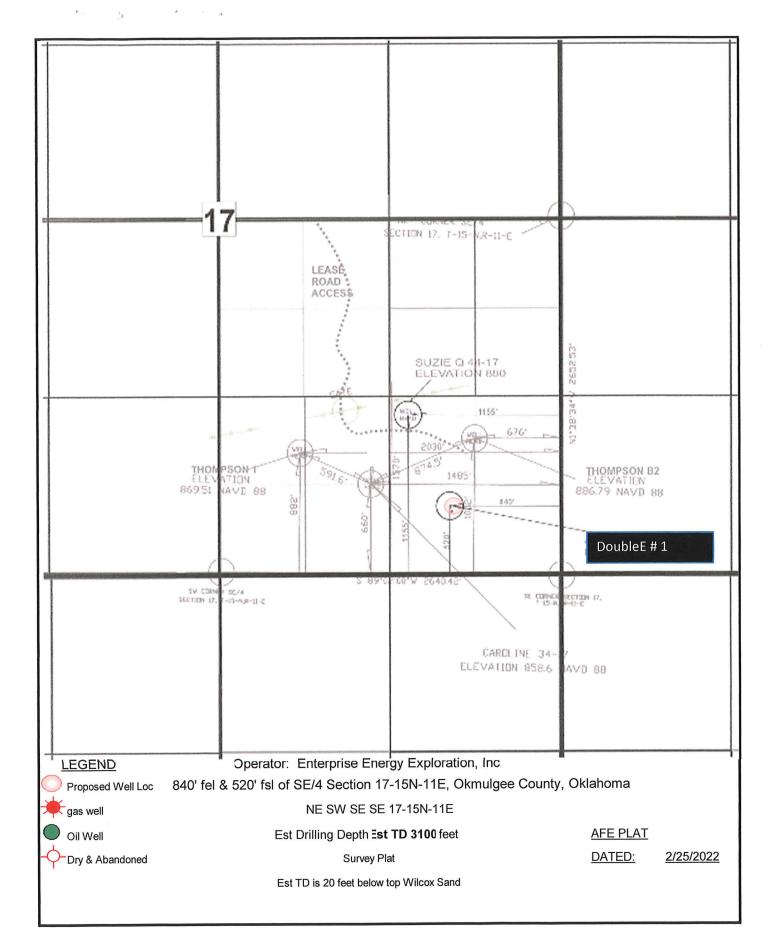

## **PERMIT TO DRILL**

| WELL LOCATION:                                                         | Section:         | 17        | Township: 1    | I5N Ran        | Range: 11E County: 0               |                                                  |          | KMULGEE                               |              |         |                |             |                    |
|------------------------------------------------------------------------|------------------|-----------|----------------|----------------|------------------------------------|--------------------------------------------------|----------|---------------------------------------|--------------|---------|----------------|-------------|--------------------|
| SPOT LOCATION:                                                         | NE SW            | SE        | SE             | FEET FROM QUAR | ER: FROM                           | SOUTH                                            | FROM     | M EAST                                |              |         |                |             |                    |
|                                                                        |                  |           |                | SECTION LI     | IES:                               | 520                                              |          | 840                                   |              |         |                |             |                    |
| Lease Name:                                                            | DOUBLE E         |           |                |                | Well No                            |                                                  |          |                                       | Vell will be | 520     | foot from no   | oract unit  | or lease boundary. |
| Lease Name.                                                            | DOUBLE           |           |                |                | wellino                            | . '                                              |          | V                                     | veli wili be | 320     | ieet iroin ne  | arest unit  | or lease boundary. |
| Operator Name:                                                         | ENTERPRISE       | ENERGY    | / EXPLORATI    | ON INC         | Telephone                          | 91885742                                         | 48       |                                       |              |         | OTC/C          | OCC Num     | ber: 21418 0       |
| ENTERPRISE ENERGY EXPLORATION INC                                      |                  |           |                |                |                                    |                                                  |          | MELVILLE DAVID JA                     | AMISON       |         |                |             |                    |
| 6528 E 101ST ST STE 392                                                |                  |           |                |                |                                    |                                                  |          | PO BOX 900                            |              |         |                |             |                    |
| TULSA, OK 74133-6724                                                   |                  |           |                |                |                                    |                                                  | BEGGS    |                                       |              | OK      | 74421          |             |                    |
| 1020,1,                                                                |                  |           | OIX            | 7 1100 0721    |                                    |                                                  |          | BLGGG                                 |              |         | OK             | 74421       |                    |
|                                                                        |                  |           |                |                |                                    |                                                  | _        |                                       |              |         |                |             |                    |
|                                                                        |                  |           |                |                |                                    |                                                  |          |                                       |              |         |                |             |                    |
| Formation(s)                                                           | (Permit Val      | id for L  | isted Form     | ations Only)   |                                    |                                                  |          |                                       |              |         |                |             |                    |
| Name                                                                   |                  |           | Code           |                | Depth                              |                                                  | Г        | Name                                  |              |         | Code           |             | Depth              |
| 1 BARTLESVII                                                           | LLE              |           | 404BR\         | /L             | 2030                               |                                                  | 6        | S LOWER WILCOX                        |              |         | 202WLCXI       | L           | 3220               |
| 2 BOOCH                                                                |                  |           | 404BO          | СН             | 2330                               |                                                  | 7        | BURGEN                                |              |         | 202BRGN        |             | 3300               |
| 3 DUTCHER                                                              |                  |           | 403DT0         | CR             | 2530                               |                                                  | 8        | 3 ARBUCKLE                            |              |         | 169ABCK        |             | 3340               |
| 4 MISENER                                                              |                  |           | 319MSI         | NR             | 2970                               |                                                  | _        |                                       |              |         |                |             |                    |
| 5 WILCOX                                                               |                  |           | 202WL0         | CX             | 3030                               |                                                  |          |                                       |              |         |                |             |                    |
| Spacing Orders:                                                        | No Spacin        | g         |                | Lo             | cation Exce                        | ption Orders                                     | : N      | No Exceptions                         |              | Inc     | creased Densi  | ty Orders:  | No Density         |
| Pending CD Numbers: No Pending                                         |                  |           |                |                | Working interest owners            |                                                  |          | s' notified: ***                      |              |         | Specia         | al Orders:  | No Special         |
| Total Depth: 3                                                         | 500              | Ground I  | Elevation: 870 | 0              | Surface                            | Casing:                                          | 150      | )                                     | Depth        | to base | of Treatable W | ater-Bearir | ng FM: 40          |
| Under Federal Jurisdiction: No                                         |                  |           |                |                |                                    | Approved Method for disposal of Drilling Fluids: |          |                                       |              |         |                |             |                    |
| Fresh Water Supply Well Drilled: No                                    |                  |           |                |                | A. Evaporation/de                  |                                                  |          | rater and backfilling of reserve pit. |              |         |                |             |                    |
| Surface                                                                | Water used to D  | Orill: No |                |                |                                    |                                                  |          |                                       |              |         |                |             |                    |
| PIT 1 INFORI                                                           | MATION           |           |                |                |                                    |                                                  |          | Category of P                         | it: 2        |         |                |             |                    |
| Type of Pit System: ON SITE                                            |                  |           |                |                | Liner not required for Category: 2 |                                                  |          |                                       |              |         |                |             |                    |
| Type of Mud System: WATER BASED                                        |                  |           |                |                |                                    | Pit Location is: NON HSA                         |          |                                       |              |         |                |             |                    |
| Chlorides Max: 8000 Average: 5000                                      |                  |           |                |                |                                    | Pit Location Formation                           | n: COFFE | YVILLE                                |              |         |                |             |                    |
| Is depth to top of ground water greater than 10ft below base of pit? Y |                  |           |                |                |                                    |                                                  |          |                                       |              |         |                |             |                    |
| Within 1 mile of municipal water well? N                               |                  |           |                |                |                                    |                                                  |          |                                       |              |         |                |             |                    |
| Wellhead Protection Area? N                                            |                  |           |                |                |                                    |                                                  |          |                                       |              |         |                |             |                    |
| Pit <u>is not</u> lo                                                   | cated in a Hydro | logically | Sensitive Area | 1.             |                                    |                                                  |          |                                       |              |         |                |             |                    |
|                                                                        |                  | -         |                |                |                                    |                                                  |          |                                       |              |         |                |             |                    |