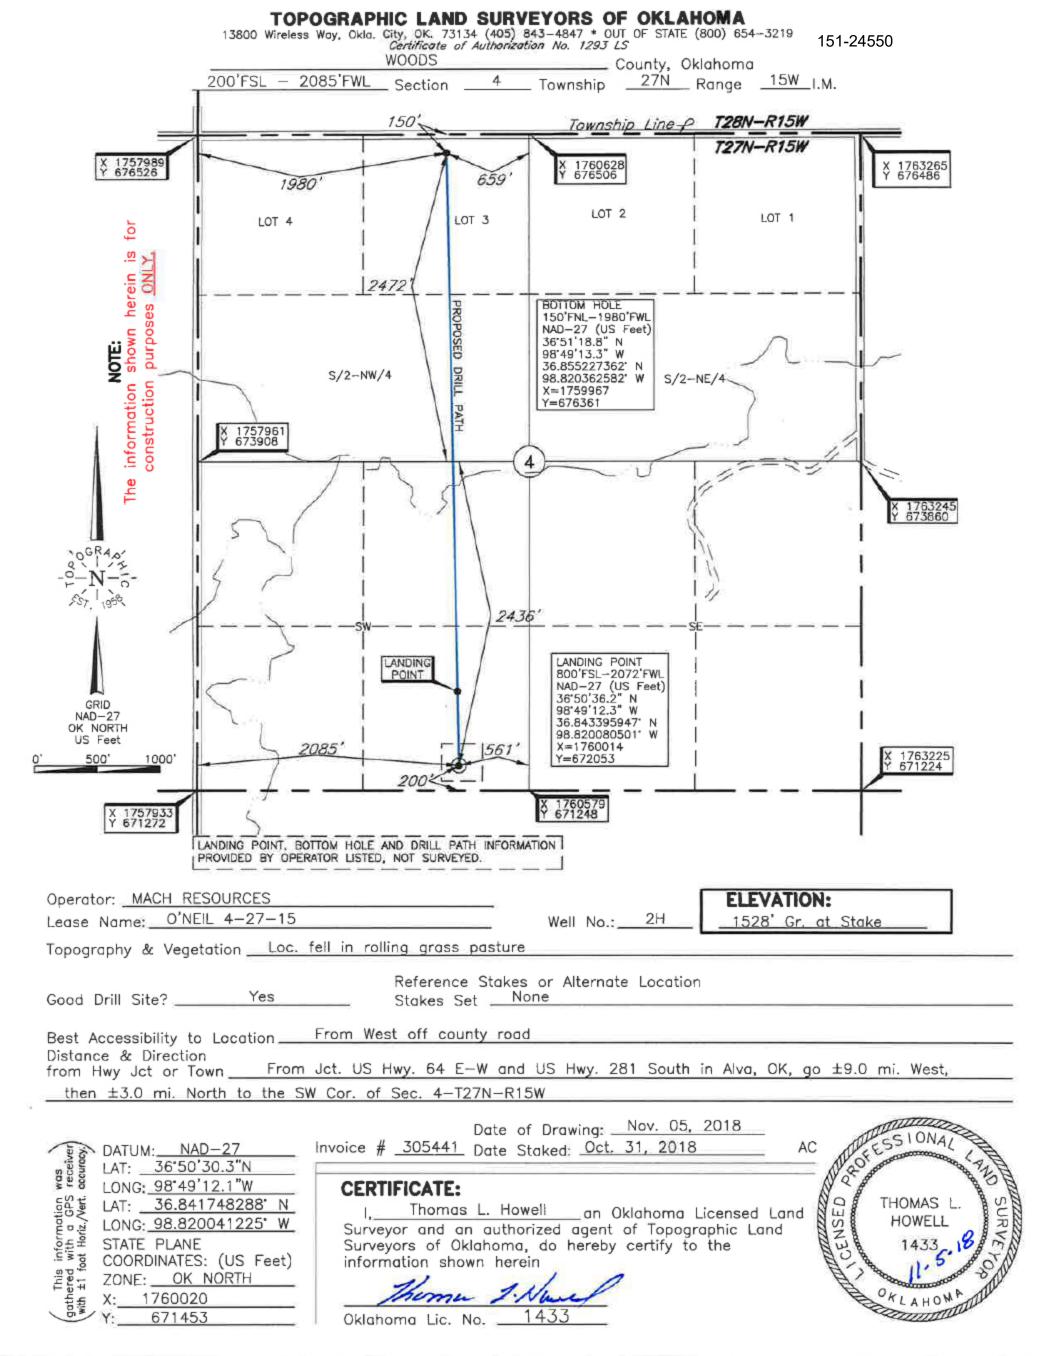

| API NUMBER: 151 24550 A<br>Horizontal Hole Oil & Gas                                                                                                                                               | OIL & GAS C<br>P<br>OKLAHON                                                            | ORPORATION COMMISSIO<br>CONSERVATION DIVISION<br>P.O. BOX 52000<br>MA CITY, OK 73152-2000<br>Rule 165:10-3-1) |                                                                                                                             | 12/06/2018<br>06/06/2020   |
|----------------------------------------------------------------------------------------------------------------------------------------------------------------------------------------------------|----------------------------------------------------------------------------------------|---------------------------------------------------------------------------------------------------------------|-----------------------------------------------------------------------------------------------------------------------------|----------------------------|
| Amend reason: UPDATED SHL                                                                                                                                                                          | AMEN                                                                                   | D PERMIT TO DRILL                                                                                             |                                                                                                                             |                            |
|                                                                                                                                                                                                    | 45W/ 00000                                                                             |                                                                                                               |                                                                                                                             |                            |
| WELL LOCATION: Sec: 04 Twp: 27N Rge:<br>SPOT LOCATION: SW SE SE SW                                                                                                                                 | _                                                                                      |                                                                                                               |                                                                                                                             |                            |
|                                                                                                                                                                                                    | SECTION LINES: 20                                                                      |                                                                                                               |                                                                                                                             |                            |
| Lease Name: O NEIL 4-27-15                                                                                                                                                                         | Well No: 2H                                                                            |                                                                                                               | Well will be 200 feet from neare                                                                                            | st unit or lease boundary. |
| Operator BCE-MACH LLC<br>Name:                                                                                                                                                                     |                                                                                        | Telephone: 4052528151                                                                                         | OTC/OCC Number:                                                                                                             | 24174 0                    |
| BCE-MACH LLC                                                                                                                                                                                       |                                                                                        | O NEIL LA                                                                                                     | ND INC                                                                                                                      |                            |
| 14201 WIRELESS WAY STE 300                                                                                                                                                                         |                                                                                        | 30879 CO                                                                                                      | 30879 COUNTY ROAD 340                                                                                                       |                            |
| OKLAHOMA CITY, OK                                                                                                                                                                                  | 73134-2512                                                                             | ALVA                                                                                                          | OK 7                                                                                                                        | 3717                       |
| Name 1 MISSISSIPPIAN 2 3 4 5 Species Orders: <sup>591814</sup>                                                                                                                                     | Depth<br>5354                                                                          | Name<br>6<br>7<br>8<br>9<br>10                                                                                | Dept                                                                                                                        |                            |
| Spacing Orders: 591614                                                                                                                                                                             | cing Orders: 591814 Location Exception Orders: 687221 Increased Density Orders: 687220 |                                                                                                               |                                                                                                                             |                            |
| Pending CD Numbers:<br>Total Depth: 10362 Ground Elevation:                                                                                                                                        | 1530 Surface Ca                                                                        | sing: 640                                                                                                     | Special Orders:<br>Depth to base of Treatable Wate                                                                          | r-Bearing FM: 590          |
| Under Federal Jurisdiction: No                                                                                                                                                                     | Fresh Water Su                                                                         | pply Well Drilled: No                                                                                         | Surface Water u                                                                                                             | used to Drill: Yes         |
| PIT 1 INFORMATION                                                                                                                                                                                  |                                                                                        | Approved Method for d                                                                                         | lisposal of Drilling Fluids:                                                                                                |                            |
| Type of Pit System: CLOSED Closed System Means Steel Pits<br>Type of Mud System: WATER BASED<br>Chlorides Max: 25000 Average: 8000                                                                 |                                                                                        |                                                                                                               | D. One time land application (REQUIRES PERMIT) PERMIT NO: 18-35474<br>H. CLOSED SYSTEM=STEEL PITS (REQUIRED - TURKEY CREEK) |                            |
| Is depth to top of ground water greater than 10ft below<br>Within 1 mile of municipal water well? N<br>Wellhead Protection Area? N<br>Pit <b>is not</b> located in a Hydrologically Sensitive Area |                                                                                        |                                                                                                               |                                                                                                                             |                            |
| Category of Pit: C                                                                                                                                                                                 |                                                                                        |                                                                                                               |                                                                                                                             |                            |
| Liner not required for Category: C                                                                                                                                                                 |                                                                                        |                                                                                                               |                                                                                                                             |                            |
| Pit Location is NON HSA                                                                                                                                                                            |                                                                                        |                                                                                                               |                                                                                                                             |                            |
| Pit Location Formation: FLOWERPOT                                                                                                                                                                  |                                                                                        |                                                                                                               |                                                                                                                             |                            |

## WOODS Sec 04 Twp 27N Rge 15W County Spot Location of End Point: N2 N2 NE NW Feet From: NORTH 1/4 Section Line: 150 Feet From: WEST 1/4 Section Line: 1980 Depth of Deviation: 4914 Radius of Turn: 648 Direction: 360 Total Length: 4430 Measured Total Depth: 10362 True Vertical Depth: 5455 End Point Location from Lease. Unit. or Property Line: 150 Notes: Description Category HYDRAULIC FRACTURING 11/2/2018 - G71 - OCC 165:10-3-10 REQUIRES: 1) PRIOR TO COMMENCEMENT OF HYDRAULIC FRACTURING OPERATIONS FOR HORIZONTAL WELLS, NOTICE GIVEN FIVE BUSINESS DAYS IN ADVANCE TO OFFSET OPERATORS WITH WELLS COMPLETED IN THE SAME COMMON SOURCE OF SUPPLY WITHIN 1/2 MILE: 2) WITH NOTICE ALSO GIVEN 48 HOURS IN ADVANCE OF HYDRAULIC FRACTURING ALL WELLS TO BOTH THE OCC CENTRAL OFFICE AND LOCAL DISTRICT OFFICES, USING THE "FRAC NOTICE FORM" FOUND AT THE FOLLOWING LINK: OCCEWEB.COM/OG/OGFORMS.HTML; AND, 3) THE CHEMICAL DISCLOSURE OF HYDRAULIC FRACTURING INGREDIENTS FOR ALL WELLS TO BE REPORTED TO FRACFOCUS WITHIN 60 DAYS AFTER THE CONCLUSION THE HYDRAULIC FRACTURING OPERATIONS, USING THE FOLLOWING LINK: FRACFOCUS.ORG **INCREASED DENSITY - 687220** 12/6/2018 - G58 - 4-27N-15W X591814 MSSP 1 WELL **BCE-MACH LLC** 11/27/2018 LOCATION EXCEPTION - 687221 12/6/2018 - G58 - (I.O.) 4-27N-15W X591814 MSSP COMPL. INT. NCT 150' FSL, NCT 150' FNL, NCT 1320' FWL **BCE-MACH LLC** 11/27/2018 12/6/2018 - G58 - (640) 4-27N-15W SPACING - 591814 VAC 66880 MSSLM