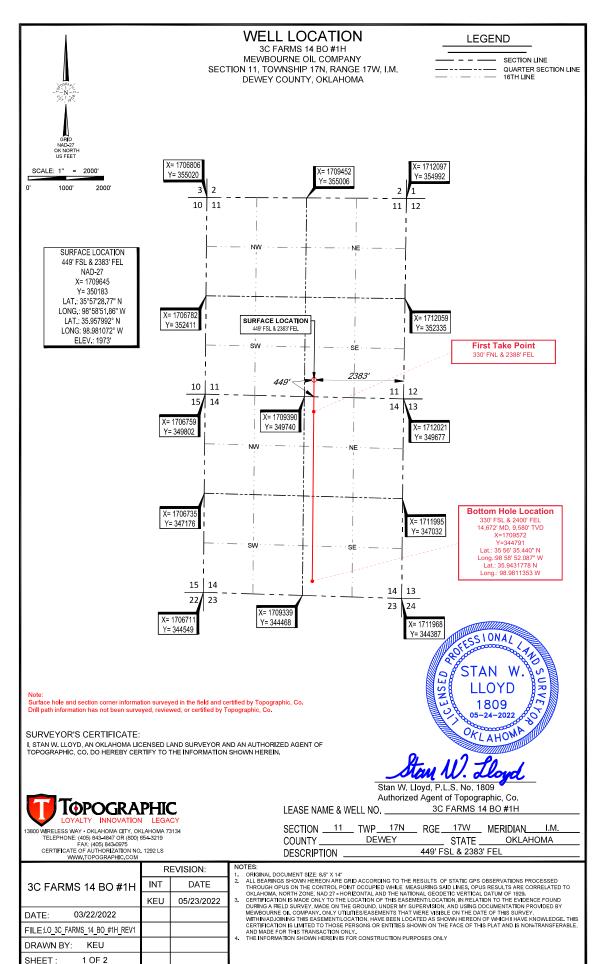

|
| SURFACE CASING           | [7/5/2022 - GC2] - NO DEEP SURFACE CASING - LOST CIRCULATION IN 12 & 15-17N-17W                                                                                                                                                                                                                                                                                                                                                                                                                                    |