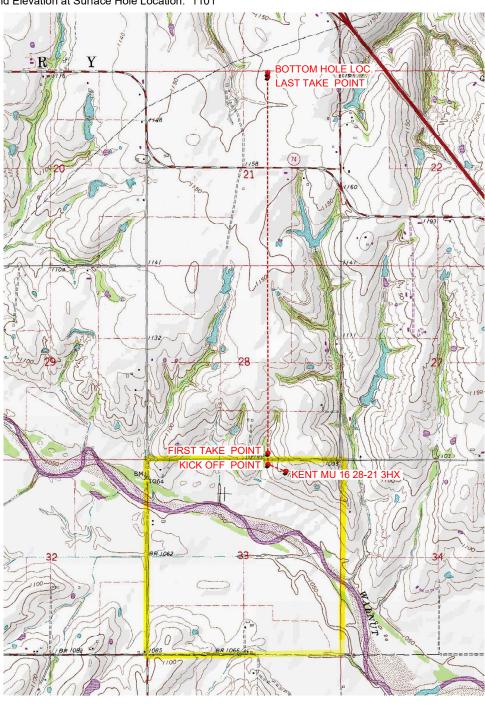

API NUMBER: 087 22355 A

OKLAHOMA CORPORATION COMMISSION OIL & GAS CONSERVATION DIVISION P.O. BOX 52000 OKLAHOMA CITY, OK 73152-2000 (Rule 165:10-3-1)

| Approval Date:   | 05/05/2022 |  |
|------------------|------------|--|
| Expiration Date: | 11/05/2023 |  |

Multi Unit Oil & Gas

Amend reason: SHL REVISION