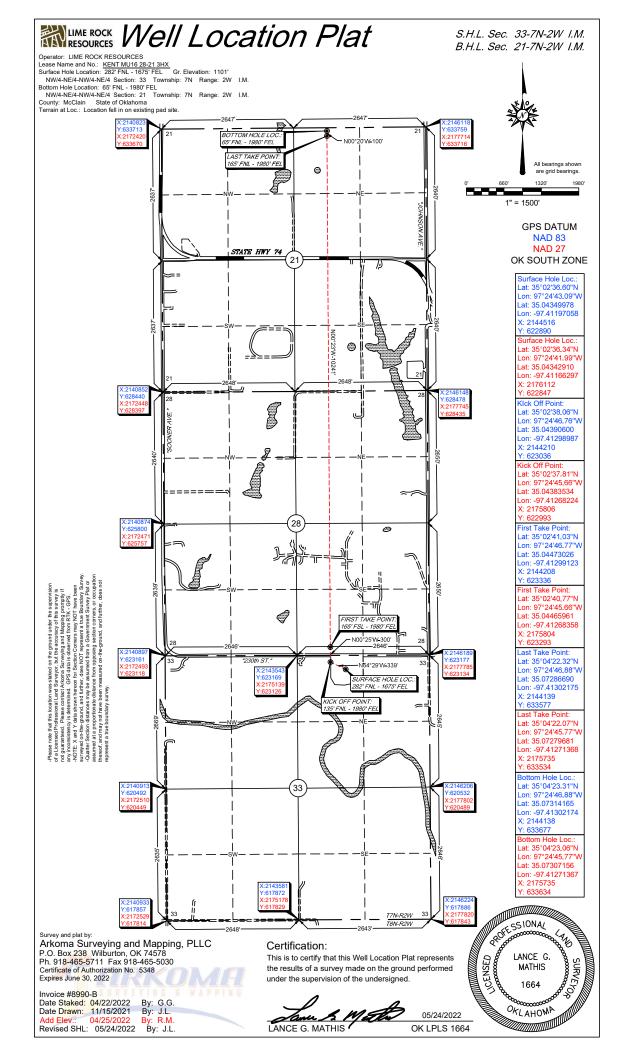

API NUMBER: 087 22355 A

OKLAHOMA CORPORATION COMMISSION OIL & GAS CONSERVATION DIVISION P.O. BOX 52000 OKLAHOMA CITY, OK 73152-2000 (Rule 165:10-3-1)

| Approval Date:   | 05/05/2022 |  |
|------------------|------------|--|
| Expiration Date: | 11/05/2023 |  |

Multi Unit Oil & Gas

Amend reason: SHL REVISION