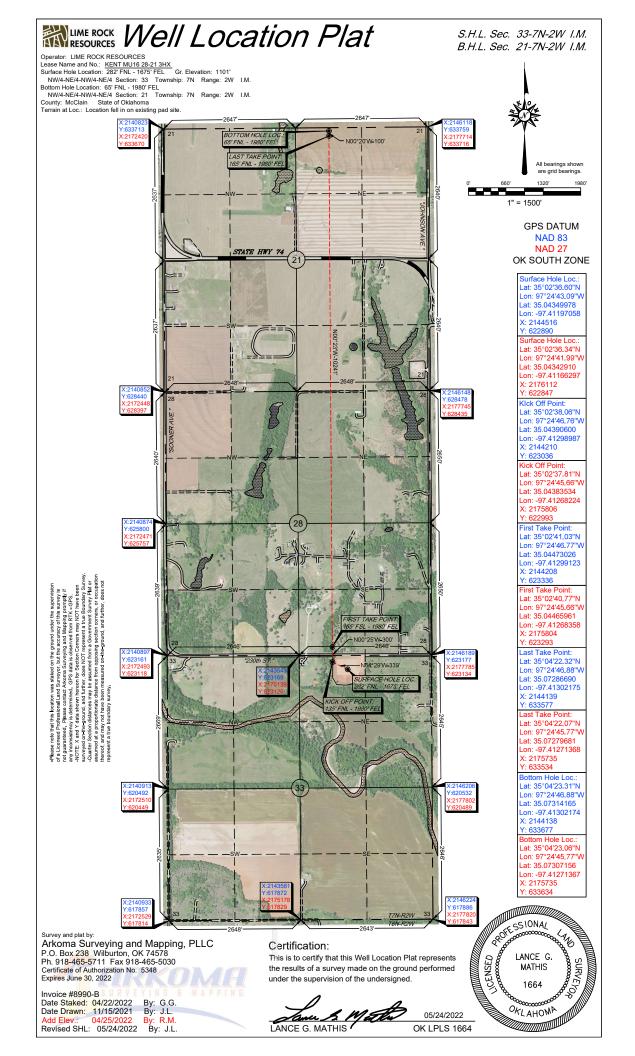

API NUMBER: 087 22355 A

OKLAHOMA CORPORATION COMMISSION OIL & GAS CONSERVATION DIVISION P.O. BOX 52000 OKLAHOMA CITY, OK 73152-2000 (Rule 165:10-3-1)

| Approval Date:   | 05/05/2022 |  |
|------------------|------------|--|
| Expiration Date: | 11/05/2023 |  |

Multi Unit Oil & Gas

Amend reason: SHL REVISION