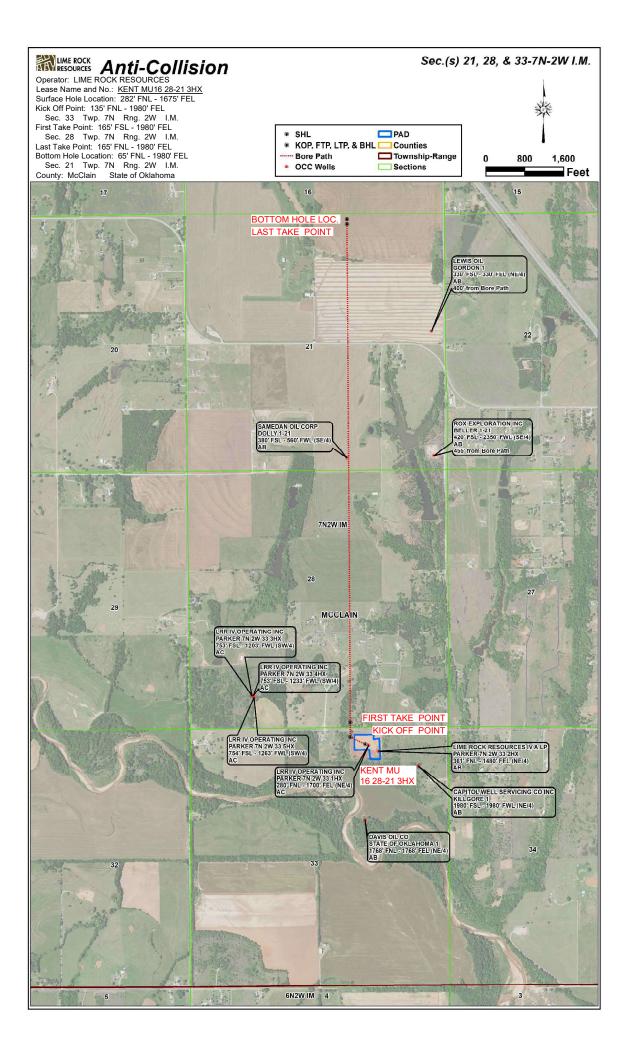

API NUMBER: 087 22355 A

OKLAHOMA CORPORATION COMMISSION OIL & GAS CONSERVATION DIVISION P.O. BOX 52000 OKLAHOMA CITY, OK 73152-2000 (Rule 165:10-3-1)

| Approval Date:   | 05/05/2022 |  |
|------------------|------------|--|
| Expiration Date: | 11/05/2023 |  |

Multi Unit Oil & Gas

Amend reason: SHL REVISION