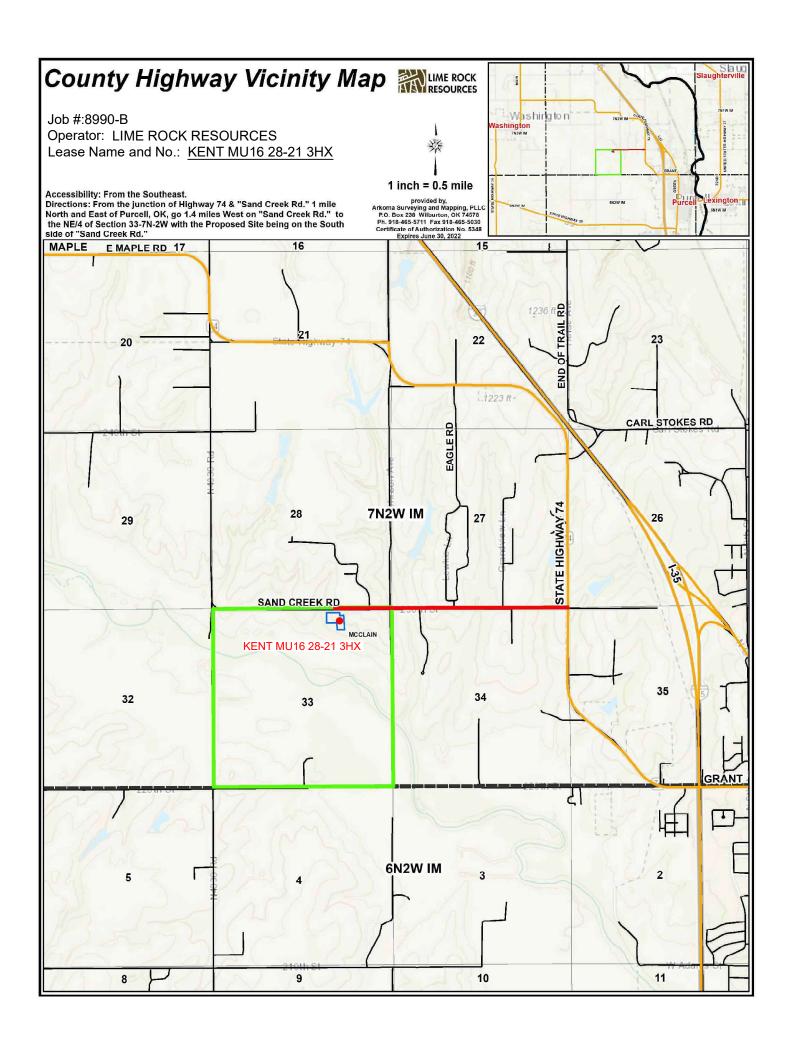

API NUMBER: 087 22355 A

OKLAHOMA CORPORATION COMMISSION OIL & GAS CONSERVATION DIVISION P.O. BOX 52000 OKLAHOMA CITY, OK 73152-2000 (Rule 165:10-3-1)

| Approval Date:   | 05/05/2022 |  |
|------------------|------------|--|
| Expiration Date: | 11/05/2023 |  |

Multi Unit Oil & Gas

Amend reason: SHL REVISION