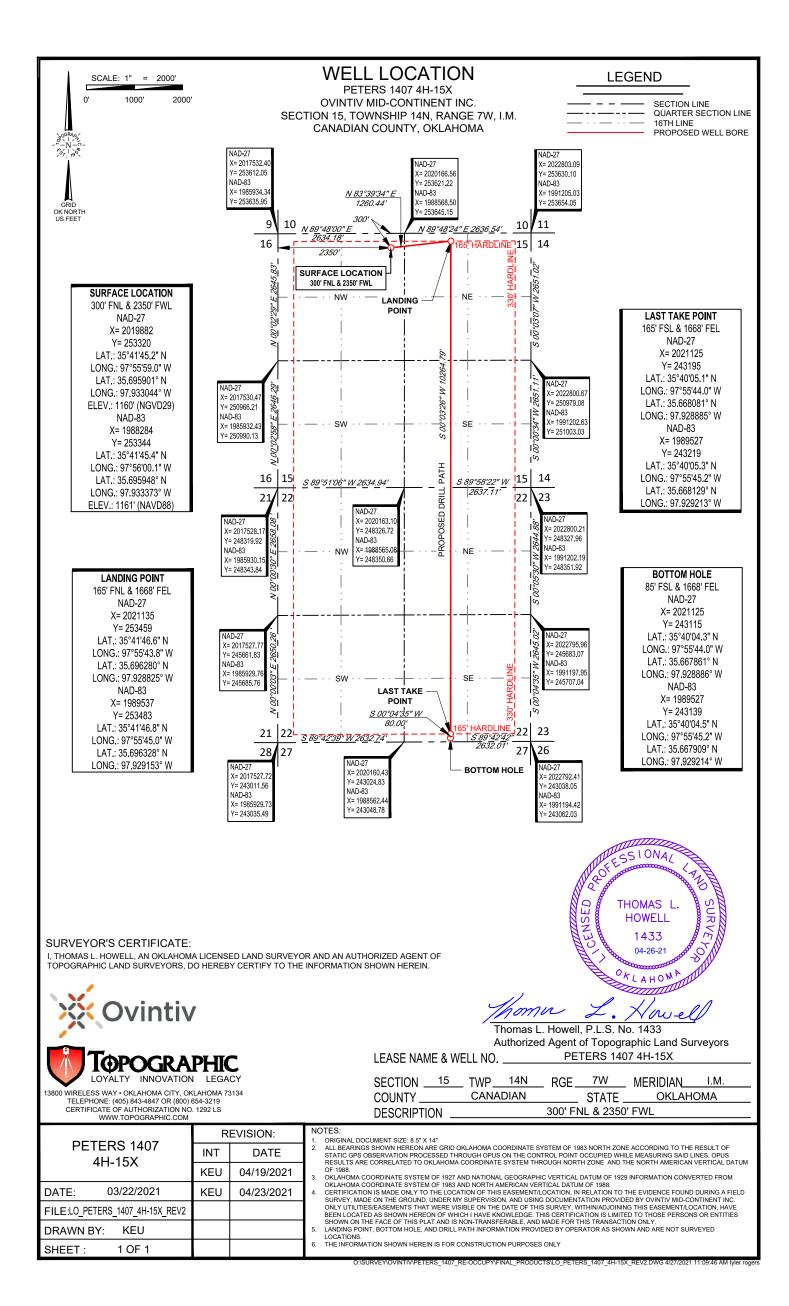

## **AMEND PERMIT TO DRILL**

| WELL LOCATION: Section: 15 Township: 14N Range: 7W County: 0                                                                                                                                                                                                                                                                                                                                                                                                                                                                                                                  | CANADIAN                                                                                                                                                                                                                                |                                                                         |
|-------------------------------------------------------------------------------------------------------------------------------------------------------------------------------------------------------------------------------------------------------------------------------------------------------------------------------------------------------------------------------------------------------------------------------------------------------------------------------------------------------------------------------------------------------------------------------|-----------------------------------------------------------------------------------------------------------------------------------------------------------------------------------------------------------------------------------------|-------------------------------------------------------------------------|
| SPOT LOCATION: NE NE NE NW FEET FROM QUARTER: FROM NORTH                                                                                                                                                                                                                                                                                                                                                                                                                                                                                                                      | FROM WEST                                                                                                                                                                                                                               |                                                                         |
| SECTION LINES: 300                                                                                                                                                                                                                                                                                                                                                                                                                                                                                                                                                            | 2350                                                                                                                                                                                                                                    |                                                                         |
| Lease Name: PETERS Well No: 1407 4H-                                                                                                                                                                                                                                                                                                                                                                                                                                                                                                                                          | 5X Well will be                                                                                                                                                                                                                         | e 300 feet from nearest unit or lease boundary.                         |
| Operator Name: OVINTIV MID-CONTINENT INC. Telephone: 28121051                                                                                                                                                                                                                                                                                                                                                                                                                                                                                                                 | ∩∩· Q1887812Q∩·                                                                                                                                                                                                                         | OTC/OCC Number: 20944 0                                                 |
| Telephone. 20121031                                                                                                                                                                                                                                                                                                                                                                                                                                                                                                                                                           | 00, 9100701230,                                                                                                                                                                                                                         | OTO/OGC Number. 20944 0                                                 |
| OVINTIV MID-CONTINENT INC.                                                                                                                                                                                                                                                                                                                                                                                                                                                                                                                                                    | WAYNE WAGNER                                                                                                                                                                                                                            |                                                                         |
| 4 WATERWAY AVE STE 100                                                                                                                                                                                                                                                                                                                                                                                                                                                                                                                                                        | 511 N. 2ND STREET                                                                                                                                                                                                                       |                                                                         |
| THE WOODLANDS, TX 77380-2764                                                                                                                                                                                                                                                                                                                                                                                                                                                                                                                                                  |                                                                                                                                                                                                                                         | OV 70700                                                                |
| THE WOODEANDO,                                                                                                                                                                                                                                                                                                                                                                                                                                                                                                                                                                | OKARCHE                                                                                                                                                                                                                                 | OK 73762                                                                |
|                                                                                                                                                                                                                                                                                                                                                                                                                                                                                                                                                                               |                                                                                                                                                                                                                                         |                                                                         |
|                                                                                                                                                                                                                                                                                                                                                                                                                                                                                                                                                                               |                                                                                                                                                                                                                                         |                                                                         |
| Formation(s) (Permit Valid for Listed Formations Only):                                                                                                                                                                                                                                                                                                                                                                                                                                                                                                                       |                                                                                                                                                                                                                                         |                                                                         |
| Name Code Depth                                                                                                                                                                                                                                                                                                                                                                                                                                                                                                                                                               |                                                                                                                                                                                                                                         |                                                                         |
| 1 MISSISSIPPIAN 359MSSP 8401                                                                                                                                                                                                                                                                                                                                                                                                                                                                                                                                                  |                                                                                                                                                                                                                                         |                                                                         |
| 2 WOODFORD 319WDFD 8851                                                                                                                                                                                                                                                                                                                                                                                                                                                                                                                                                       |                                                                                                                                                                                                                                         |                                                                         |
| Spacing Orders: 621416 Location Exception Orders                                                                                                                                                                                                                                                                                                                                                                                                                                                                                                                              | : 691043                                                                                                                                                                                                                                | Increased Density Orders: 690775                                        |
| 691042                                                                                                                                                                                                                                                                                                                                                                                                                                                                                                                                                                        | 691446                                                                                                                                                                                                                                  | 715404                                                                  |
| 716445                                                                                                                                                                                                                                                                                                                                                                                                                                                                                                                                                                        | 716446                                                                                                                                                                                                                                  | 690776                                                                  |
|                                                                                                                                                                                                                                                                                                                                                                                                                                                                                                                                                                               | 694314                                                                                                                                                                                                                                  | 715405                                                                  |
|                                                                                                                                                                                                                                                                                                                                                                                                                                                                                                                                                                               | 716469                                                                                                                                                                                                                                  | 716453                                                                  |
|                                                                                                                                                                                                                                                                                                                                                                                                                                                                                                                                                                               |                                                                                                                                                                                                                                         | 716454                                                                  |
| No Donding                                                                                                                                                                                                                                                                                                                                                                                                                                                                                                                                                                    |                                                                                                                                                                                                                                         | Special Orders: No Special Orders                                       |
| Pending CD Numbers: No Pending Working interest owner                                                                                                                                                                                                                                                                                                                                                                                                                                                                                                                         | s' notified: ***                                                                                                                                                                                                                        | opeolal orders.                                                         |
| Total Depth: 19021 Ground Elevation: 1161 Surface Casing:                                                                                                                                                                                                                                                                                                                                                                                                                                                                                                                     | <b>1500</b> Depth                                                                                                                                                                                                                       | to base of Treatable Water-Bearing FM: 270                              |
|                                                                                                                                                                                                                                                                                                                                                                                                                                                                                                                                                                               |                                                                                                                                                                                                                                         | Deep surface casing has been approved                                   |
| Under Federal Jurisdiction: No                                                                                                                                                                                                                                                                                                                                                                                                                                                                                                                                                | Approved Method for disposal of Dri                                                                                                                                                                                                     | Illing Fluids:                                                          |
|                                                                                                                                                                                                                                                                                                                                                                                                                                                                                                                                                                               |                                                                                                                                                                                                                                         |                                                                         |
| Fresh Water Supply Well Drilled: No                                                                                                                                                                                                                                                                                                                                                                                                                                                                                                                                           | D. One time land application (REQUI                                                                                                                                                                                                     |                                                                         |
| Fresh Water Supply Well Drilled: No Surface Water used to Drill: No                                                                                                                                                                                                                                                                                                                                                                                                                                                                                                           | D. One time land application (REQUI      Haul to Commercial pit facility                                                                                                                                                                |                                                                         |
|                                                                                                                                                                                                                                                                                                                                                                                                                                                                                                                                                                               | D. One time land application (REQUI     E. Haul to Commercial pit facility     H. (Other)                                                                                                                                               | Sec. 31 Twn. 12N Rng. 8W Cnty. 17 Order No: 587498  SEE MEMO            |
|                                                                                                                                                                                                                                                                                                                                                                                                                                                                                                                                                                               | E. Haul to Commercial pit facility                                                                                                                                                                                                      | Sec. 31 Twn. 12N Rng. 8W Cnty. 17 Order No: 587498                      |
| Surface Water used to Drill: No PIT 1 INFORMATION                                                                                                                                                                                                                                                                                                                                                                                                                                                                                                                             | E. Haul to Commercial pit facility                                                                                                                                                                                                      | Sec. 31 Twn. 12N Rng. 8W Cnty. 17 Order No: 587498                      |
| PIT 1 INFORMATION  Type of Pit System: CLOSED Closed System Means Steel Pits                                                                                                                                                                                                                                                                                                                                                                                                                                                                                                  | E. Haul to Commercial pit facility H. (Other)  Category of Pit: C  Liner not required for Category: C                                                                                                                                   | Sec. 31 Twn. 12N Rng. 8W Cnty. 17 Order No: 587498  SEE MEMO            |
| PIT 1 INFORMATION  Type of Pit System: CLOSED Closed System Means Steel Pits  Type of Mud System: WATER BASED                                                                                                                                                                                                                                                                                                                                                                                                                                                                 | E. Haul to Commercial pit facility H. (Other)  Category of Pit: C  Liner not required for Category: C  Pit Location is: BED A                                                                                                           | Sec. 31 Twn. 12N Rng. 8W Cnty. 17 Order No: 587498 SEE MEMO             |
| PIT 1 INFORMATION  Type of Pit System: CLOSED Closed System Means Steel Pits  Type of Mud System: WATER BASED  Chlorides Max: 5000 Average: 3000                                                                                                                                                                                                                                                                                                                                                                                                                              | E. Haul to Commercial pit facility H. (Other)  Category of Pit: C  Liner not required for Category: C                                                                                                                                   | Sec. 31 Twn. 12N Rng. 8W Cnty. 17 Order No: 587498 SEE MEMO             |
| PIT 1 INFORMATION  Type of Pit System: CLOSED Closed System Means Steel Pits  Type of Mud System: WATER BASED  Chlorides Max: 5000 Average: 3000  Is depth to top of ground water greater than 10ft below base of pit? Y                                                                                                                                                                                                                                                                                                                                                      | E. Haul to Commercial pit facility H. (Other)  Category of Pit: C  Liner not required for Category: C  Pit Location is: BED A                                                                                                           | Sec. 31 Twn. 12N Rng. 8W Cnty. 17 Order No: 587498 SEE MEMO             |
| PIT 1 INFORMATION  Type of Pit System: CLOSED Closed System Means Steel Pits  Type of Mud System: WATER BASED  Chlorides Max: 5000 Average: 3000  Is depth to top of ground water greater than 10ft below base of pit? Y  Within 1 mile of municipal water well? N                                                                                                                                                                                                                                                                                                            | E. Haul to Commercial pit facility H. (Other)  Category of Pit: C  Liner not required for Category: C  Pit Location is: BED A                                                                                                           | Sec. 31 Twn. 12N Rng. 8W Cnty. 17 Order No: 587498 SEE MEMO             |
| PIT 1 INFORMATION  Type of Pit System: CLOSED Closed System Means Steel Pits  Type of Mud System: WATER BASED  Chlorides Max: 5000 Average: 3000  Is depth to top of ground water greater than 10ft below base of pit? Y  Within 1 mile of municipal water well? N  Wellhead Protection Area? N                                                                                                                                                                                                                                                                               | E. Haul to Commercial pit facility H. (Other)  Category of Pit: C  Liner not required for Category: C  Pit Location is: BED A                                                                                                           | Sec. 31 Twn. 12N Rng. 8W Cnty. 17 Order No: 587498 SEE MEMO             |
| PIT 1 INFORMATION  Type of Pit System: CLOSED Closed System Means Steel Pits  Type of Mud System: WATER BASED  Chlorides Max: 5000 Average: 3000  Is depth to top of ground water greater than 10ft below base of pit? Y  Within 1 mile of municipal water well? N                                                                                                                                                                                                                                                                                                            | E. Haul to Commercial pit facility H. (Other)  Category of Pit: C  Liner not required for Category: C  Pit Location is: BED A                                                                                                           | Sec. 31 Twn. 12N Rng. 8W Cnty. 17 Order No: 587498 SEE MEMO             |
| PIT 1 INFORMATION  Type of Pit System: CLOSED Closed System Means Steel Pits  Type of Mud System: WATER BASED  Chlorides Max: 5000 Average: 3000  Is depth to top of ground water greater than 10ft below base of pit? Y  Within 1 mile of municipal water well? N  Wellhead Protection Area? N                                                                                                                                                                                                                                                                               | E. Haul to Commercial pit facility H. (Other)  Category of Pit: C  Liner not required for Category: C  Pit Location is: BED A                                                                                                           | Sec. 31 Twn. 12N Rng. 8W Cnty. 17 Order No: 587498 SEE MEMO             |
| PIT 1 INFORMATION  Type of Pit System: CLOSED Closed System Means Steel Pits  Type of Mud System: WATER BASED  Chlorides Max: 5000 Average: 3000  Is depth to top of ground water greater than 10ft below base of pit? Y  Within 1 mile of municipal water well? N  Wellhead Protection Area? N  Pit is located in a Hydrologically Sensitive Area.                                                                                                                                                                                                                           | E. Haul to Commercial pit facility H. (Other)  Category of Pit: C  Liner not required for Category: C  Pit Location is: BED A  Pit Location Formation: DUNC.                                                                            | Sec. 31 Twn. 12N Rng. 8W Cnty. 17 Order No: 587498 SEE MEMO             |
| PIT 1 INFORMATION  Type of Pit System: CLOSED Closed System Means Steel Pits  Type of Mud System: WATER BASED  Chlorides Max: 5000 Average: 3000  Is depth to top of ground water greater than 10ft below base of pit? Y  Within 1 mile of municipal water well? N  Wellhead Protection Area? N  Pit is located in a Hydrologically Sensitive Area.                                                                                                                                                                                                                           | E. Haul to Commercial pit facility H. (Other)  Category of Pit: C  Liner not required for Category: C  Pit Location is: BED A  Pit Location Formation: DUNC.                                                                            | Sec. 31 Twn. 12N Rng. 8W Cnty. 17 Order No: 587498  SEE MEMO  QUIFER AN |
| PIT 1 INFORMATION  Type of Pit System: CLOSED Closed System Means Steel Pits  Type of Mud System: WATER BASED  Chlorides Max: 5000 Average: 3000  Is depth to top of ground water greater than 10ft below base of pit? Y  Within 1 mile of municipal water well? N  Wellhead Protection Area? N  Pit is located in a Hydrologically Sensitive Area.  PIT 2 INFORMATION  Type of Pit System: CLOSED Closed System Means Steel Pits                                                                                                                                             | E. Haul to Commercial pit facility H. (Other)  Category of Pit: C Liner not required for Category: C Pit Location is: BED A Pit Location Formation: DUNC  Category of Pit: C Liner not required for Category: C                         | Sec. 31 Twn. 12N Rng. 8W Cnty. 17 Order No: 587498 SEE MEMO  AQUIFER AN |
| PIT 1 INFORMATION Type of Pit System: CLOSED Closed System Means Steel Pits Type of Mud System: WATER BASED Chlorides Max: 5000 Average: 3000 Is depth to top of ground water greater than 10ft below base of pit? Y Within 1 mile of municipal water well? N Wellhead Protection Area? N Pit is located in a Hydrologically Sensitive Area.  PIT 2 INFORMATION Type of Pit System: CLOSED Closed System Means Steel Pits Type of Mud System: OIL BASED                                                                                                                       | E. Haul to Commercial pit facility H. (Other)  Category of Pit: C Liner not required for Category: C Pit Location is: BED A Pit Location Formation: DUNC.  Category of Pit: C Liner not required for Category: C Pit Location is: BED A | Sec. 31 Twn. 12N Rng. 8W Cnty. 17 Order No: 587498 SEE MEMO  AQUIFER AN |
| PIT 1 INFORMATION  Type of Pit System: CLOSED Closed System Means Steel Pits  Type of Mud System: WATER BASED  Chlorides Max: 5000 Average: 3000  Is depth to top of ground water greater than 10ft below base of pit? Y  Within 1 mile of municipal water well? N  Wellhead Protection Area? N  Pit is located in a Hydrologically Sensitive Area.  PIT 2 INFORMATION  Type of Pit System: CLOSED Closed System Means Steel Pits  Type of Mud System: OIL BASED  Chlorides Max: 300000 Average: 200000                                                                       | E. Haul to Commercial pit facility H. (Other)  Category of Pit: C Liner not required for Category: C Pit Location is: BED A Pit Location Formation: DUNC.  Category of Pit: C Liner not required for Category: C Pit Location is: BED A | Sec. 31 Twn. 12N Rng. 8W Cnty. 17 Order No: 587498 SEE MEMO  AQUIFER AN |
| PIT 1 INFORMATION  Type of Pit System: CLOSED Closed System Means Steel Pits Type of Mud System: WATER BASED  Chlorides Max: 5000 Average: 3000  Is depth to top of ground water greater than 10ft below base of pit? Y  Within 1 mile of municipal water well? N  Wellhead Protection Area? N  Pit is located in a Hydrologically Sensitive Area.  PIT 2 INFORMATION  Type of Pit System: CLOSED Closed System Means Steel Pits Type of Mud System: OIL BASED  Chlorides Max: 300000 Average: 200000  Is depth to top of ground water greater than 10ft below base of pit? Y | E. Haul to Commercial pit facility H. (Other)  Category of Pit: C Liner not required for Category: C Pit Location is: BED A Pit Location Formation: DUNC.  Category of Pit: C Liner not required for Category: C Pit Location is: BED A | Sec. 31 Twn. 12N Rng. 8W Cnty. 17 Order No: 587498 SEE MEMO  AQUIFER AN |

MULTI UNIT HOLE 1

Section: 22 Township: 14N Range: 7W Meridian: IM Total Length: 10265

> Measured Total Depth: 19021 County: CANADIAN

SE True Vertical Depth: 8900 Spot Location of End Point: SW SW

> Feet From: SOUTH 1/4 Section Line: 85 End Point Location from Lease, Unit, or Property Line: 85 Feet From: EAST 1/4 Section Line: 1668