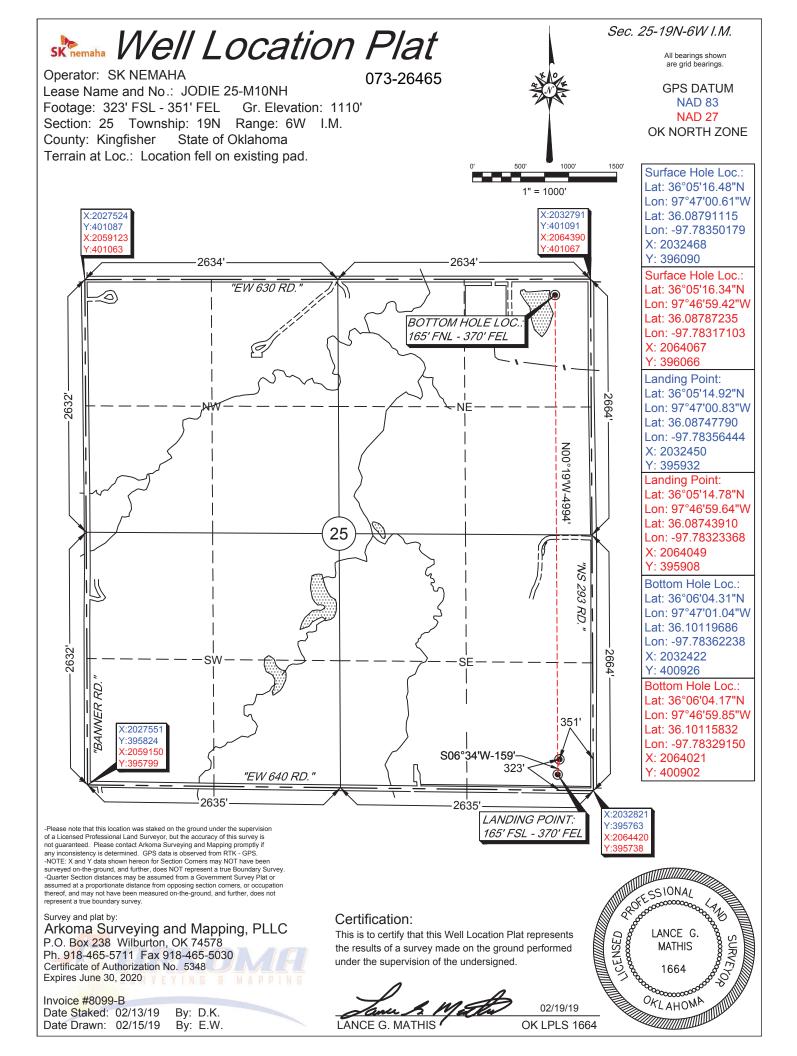

## HORIZONTAL HOLE 1

KINGFISHER Sec 25 Twp 19N Rge 6W County Spot Location of End Point: NW NF NE NE Feet From: NORTH 1/4 Section Line: 165 Feet From: EAST 1/4 Section Line: 370 Depth of Deviation: 6341 Radius of Turn: 477 Direction: 355 Total Length: 4994 Measured Total Depth: 12084 True Vertical Depth: 7038 End Point Location from Lease. Unit. or Property Line: 165 Notes: Description Category **EXCEPTION TO RULE - 688993** 2/26/2019 - G58 - (I.O.) 25-19N-6W X165:10-3-28(C)(2)(B) WDFD (JODIE 25-M5NH) MAY BE CLOSER THAN 600' TO STRECK 1 WELL SK NEMAHA, LLC 12/28/2018 HYDRAULIC FRACTURING 8/14/2018 - G71 - OCC 165:10-3-10 REQUIRES: 1) PRIOR TO COMMENCEMENT OF HYDRAULIC FRACTURING OPERATIONS FOR HORIZONTAL WELLS, NOTICE GIVEN FIVE BUSINESS DAYS IN ADVANCE TO OFFSET OPERATORS WITH WELLS COMPLETED IN THE SAME COMMON SOURCE OF SUPPLY WITHIN 1/2 MILE: 2) WITH NOTICE ALSO GIVEN 48 HOURS IN ADVANCE OF HYDRAULIC FRACTURING ALL WELLS TO BOTH THE OCC CENTRAL OFFICE AND LOCAL DISTRICT OFFICES. USING THE "FRAC NOTICE FORM" FOUND AT THE FOLLOWING LINK: OCCEWEB.COM/OG/OGFORMS.HTML; AND, 3) THE CHEMICAL DISCLOSURE OF HYDRAULIC FRACTURING INGREDIENTS FOR ALL WELLS TO BE REPORTED TO FRACFOCUS WITHIN 60 DAYS AFTER THE CONCLUSION THE HYDRAULIC FRACTURING OPERATIONS, USING THE FOLLOWING LINK: FRACFOCUS.ORG 9/12/2018 - G58 - 25-19N-6W **INCREASED DENSITY - 682243** X662651 MSSP 4 WELLS SK NEMAHA, LLC 8/28/2018 LOCATION EXCEPTION - 683808 2/26/2019 - G58 - (I.O.) 25-19N-6W X662651 MSSP COMPL. INT. NCT 165' FSL, NCT 165' FNL, NCT 370' FWL\*\* SK NEMAHA, LLC 9/26/2018 \*\*CORRECTED TO 370' FEL IN NPT 684617 2/26/2019 - G58 - NPT TO LOCATION EXCEPTION INTERIM ORDER 683808 TO CORRECT LOCATION EXCEPTION - 684617 PARAGRAPH 6 FROM 370' FWL TO 370' FEL 2/26/2019 - G58 - (E.O.) 25-19N-6W PENDING CD - 201901256 X165:10-3-28(C)(2)(B) WDFD (JODIE 25-M10NH) MAY BE CLOSÉR THAN 600' TO STANFORTH Á-1 WELL SK NEMAHA, LLC REC 3/5/2019 (M. PORTER) SPACING - 662651 9/12/2018 - G58 - (640)(HOR) 25-19N-6W VAC OTHER VAC 44960/62761 MSSLM SW4 EXT 645701 MSSP, OTHERS POE TO BHL NCT 660' FB (COEXIST SP. ORDER 44960/62761 MSSLM SE4 & ORDER 48265/62761 MSSLM N2)

## Description

SURFACE LOCATION, BOTTOM-HOLE LOCATION & WELL NUMBER

3/5/2019 - G58 - PER REVISED STAKING PLAT