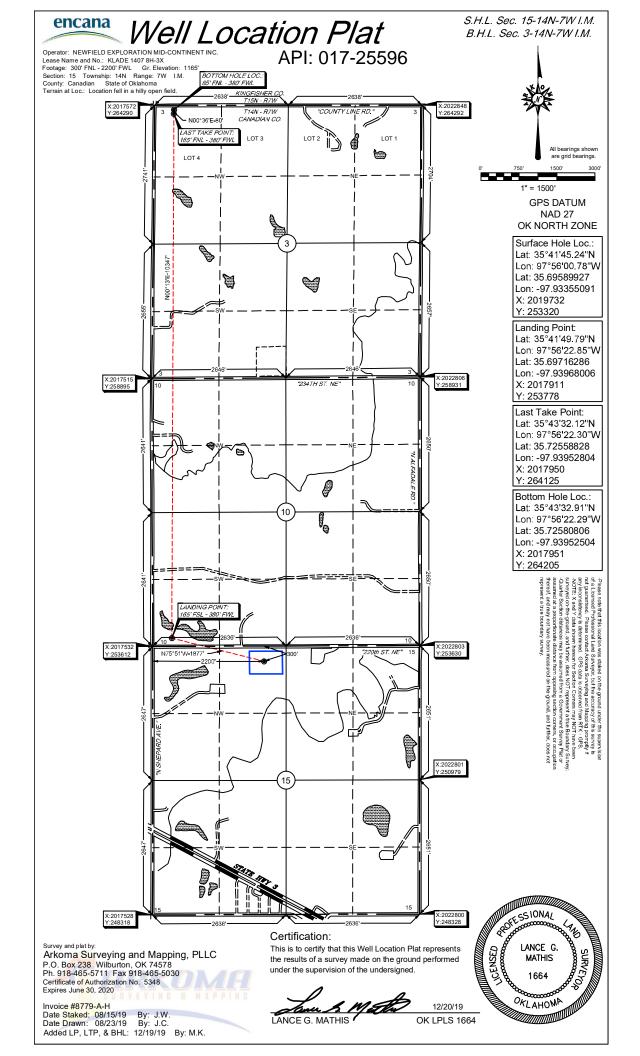

## HORIZONTAL HOLE 1

| HORIZONTAL HOLE I                       |                                                                                                                                                                                                                                                                                                          |  |  |  |
|-----------------------------------------|----------------------------------------------------------------------------------------------------------------------------------------------------------------------------------------------------------------------------------------------------------------------------------------------------------|--|--|--|
| Sec 03 Twp 14N Rge 7W Coun              | ty CANADIAN                                                                                                                                                                                                                                                                                              |  |  |  |
| Spot Location of End Point: NE NW NW NW |                                                                                                                                                                                                                                                                                                          |  |  |  |
| Feet From: NORTH 1/4 Section Line:      | 85                                                                                                                                                                                                                                                                                                       |  |  |  |
| Feet From: WEST 1/4 Section Line:       | 380                                                                                                                                                                                                                                                                                                      |  |  |  |
| Depth of Deviation: 8051                |                                                                                                                                                                                                                                                                                                          |  |  |  |
| Radius of Turn: 411                     |                                                                                                                                                                                                                                                                                                          |  |  |  |
| Direction: 360                          |                                                                                                                                                                                                                                                                                                          |  |  |  |
| Total Length: 10347                     |                                                                                                                                                                                                                                                                                                          |  |  |  |
| Measured Total Depth: 19044             |                                                                                                                                                                                                                                                                                                          |  |  |  |
| True Vertical Depth: 8859               |                                                                                                                                                                                                                                                                                                          |  |  |  |
| End Point Location from Lease,          |                                                                                                                                                                                                                                                                                                          |  |  |  |
| Unit, or Property Line: 85              |                                                                                                                                                                                                                                                                                                          |  |  |  |
|                                         |                                                                                                                                                                                                                                                                                                          |  |  |  |
| Notes:                                  |                                                                                                                                                                                                                                                                                                          |  |  |  |
| Category                                | Description                                                                                                                                                                                                                                                                                              |  |  |  |
| DEEP SURFACE CASING                     | 1/9/2020 - G71 - APPROVED; NOTIFY OCC FIELD INSPECTOR IMMEDIATELY OF ANY LOSS OF<br>CIRCULATION OR FAILURE TO CIRCULATE CEMENT TO SURFACE ON ANY CONDUCTOR OR<br>SURFACE CASING                                                                                                                          |  |  |  |
| EXCEPTION TO RULE - 706437 (201904647)  | 1/10/2020 - GC2 - (I.O.) 3 & 10-14N-7W<br>X165:10-3-28(C)(2)(B) MSSP, WDFD, OTHER (KLADE 1407 8H-3X) MAY BE CLOSER THAN 600'<br>TO KLADE 1407 2H-3X, KLADE 1407 3H-3X, KLADE 1407 4H-3X, KLADE 1407 5H-3X, KLADE 1407<br>6H-3X, KLADE 1407 7H-3X, KLADE 1H-3X, SCHRODER #1<br>NO OP. NAMED<br>12-16-2019 |  |  |  |
| HYDRAULIC FRACTURING                    | 1/9/2020 - G71 - OCC 165:10-3-10 REQUIRES:                                                                                                                                                                                                                                                               |  |  |  |
|                                         | 1) PRIOR TO COMMENCEMENT OF HYDRAULIC FRACTURING OPERATIONS FOR HORIZONTAL WELLS, NOTICE GIVEN FIVE BUSINESS DAYS IN ADVANCE TO OFFSET OPERATORS WITH WELLS COMPLETED IN THE SAME COMMON SOURCE OF SUPPLY WITHIN 1/2 MILE;                                                                               |  |  |  |
|                                         | 2) WITH NOTICE ALSO GIVEN 48 HOURS IN ADVANCE OF HYDRAULIC FRACTURING ALL<br>WELLS TO BOTH THE OCC CENTRAL OFFICE AND LOCAL DISTRICT OFFICES, USING THE<br>"FRAC NOTICE FORM" FOUND AT THE FOLLOWING LINK:<br>OCCEWEB.COM/OG/OGFORMS.HTML; AND,                                                          |  |  |  |
|                                         | 3) THE CHEMICAL DISCLOSURE OF HYDRAULIC FRACTURING INGREDIENTS FOR ALL WELLS<br>TO BE REPORTED TO FRACFOCUS WITHIN 60 DAYS AFTER THE CONCLUSION THE<br>HYDRAULIC FRACTURING OPERATIONS, USING THE FOLLOWING LINK: FRACFOCUS.ORG                                                                          |  |  |  |
| INCREASED DENSITY - 705326 (201904629)  | 1/10/2020 - GC2 - 3-14N-7W<br>X599529 MSSP<br>6 WELLS<br>NEWFIELD EXPLORATION MID-CONTINENT INC<br>11-19-2019                                                                                                                                                                                            |  |  |  |
|                                         |                                                                                                                                                                                                                                                                                                          |  |  |  |