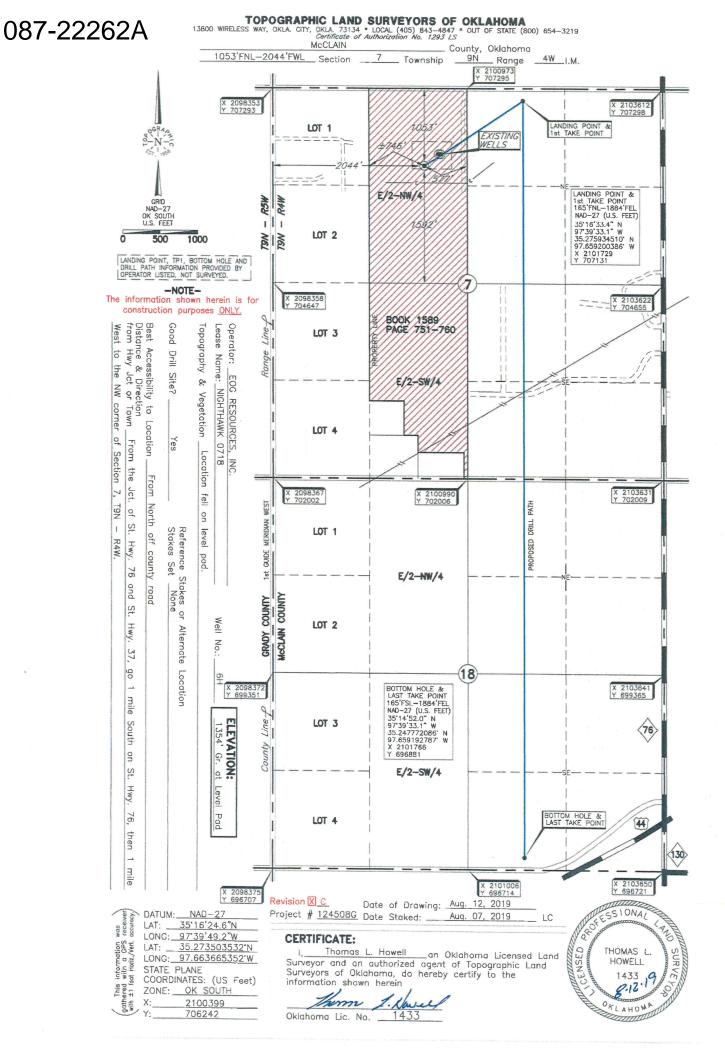

| [                                                                            |                                  |                                  |             |                    |                                                                  | S CONSERV             | ΑΤΙΟ                         |                         | Г                 | Approval Date:              | 07/02/2019                   |
|------------------------------------------------------------------------------|----------------------------------|----------------------------------|-------------|--------------------|------------------------------------------------------------------|-----------------------|------------------------------|-------------------------|-------------------|-----------------------------|------------------------------|
| API NUMBER: 087 22262 A                                                      |                                  |                                  |             |                    | OKLAH                                                            | P.O. BOX<br>OMA CITY, |                              |                         |                   | Expiration Date             |                              |
| Horizontal Hole<br>Multi Unit                                                | Oil & Gas                        |                                  |             |                    | (Rule 165:10-3-1)                                                |                       |                              |                         |                   |                             |                              |
| Amend reason: CHA                                                            | NGE SHL                          | , UPDATE OF                      | RDER NU     | MBERS              | <u>AM</u>                                                        | END PERMI             | <u>T TO I</u>                | DRILL                   |                   |                             |                              |
| WELL LOCATIO                                                                 | N: Sec:                          | 07 Twp                           | p: 9N       | Rge: 4W            | County: MCC                                                      | LAIN                  |                              |                         |                   |                             |                              |
| SPOT LOCATIO                                                                 | N: SW                            | SE                               | NE          | NW FEET FR         | OM QUARTER: FROM                                                 | NORTH FROM            | we                           | EST                     |                   |                             |                              |
|                                                                              |                                  |                                  |             | SECTION            | N LINES:                                                         | 1053                  | 204                          | 44                      |                   |                             |                              |
| Lease Name:                                                                  | NIGHT                            | HAWK 0718                        |             |                    | Well No:                                                         | 6H                    |                              | Well                    | l will be 10      | 53 feet from nea            | rest unit or lease boundary. |
| Operator<br>Name:                                                            | EOG                              | G RESOURC                        | ES INC      |                    |                                                                  | Telephone:            | 40524                        | 63224                   | го                | C/OCC Number:               | 16231 0                      |
|                                                                              | SOUR                             | CES INC                          |             |                    |                                                                  |                       |                              |                         |                   |                             |                              |
|                                                                              |                                  | RESSWAY                          | / STE 5     | 00                 |                                                                  |                       |                              | MCMURTRY M              | IGMT AND          | NVESTMEN                    | TS LLC                       |
|                                                                              |                                  |                                  |             |                    | 0.4.400                                                          |                       |                              | PO BOX 85046            | 57                |                             |                              |
| OKLAH                                                                        |                                  | ΙΙΥ,                             |             | OK 7311:           | 2-1483                                                           |                       |                              | YUKON                   |                   | ОК                          | 73085-                       |
| Formation(s<br>1<br>2<br>3<br>4<br>5<br>Spacing Orders:                      | Name<br>MISSIS<br>WOODF<br>HUNTO | SIPPIAN<br>FORD<br>IN<br>14<br>3 | d for Lis   | ted Formatior      | ns Only):<br>Depth<br>8985<br>9040<br>9190<br>Location Exception | Orders: 7016          | 6<br>7<br>8<br>9<br>10<br>97 | Name                    | Increase          | De<br>ed Density Orders:    | pth<br>700718<br>700719      |
| Pending CD Nur                                                               | mbers:                           |                                  |             |                    |                                                                  |                       |                              |                         | Special           | Orders:                     |                              |
| Total Depth:                                                                 | 19860                            | Gr                               | round Elev  | vation: 1354       | Surface                                                          | Casing: 15            | 00                           |                         | Depth to be       | ase of Treatable Wa         | ter-Bearing FM: 1090         |
| Under Federa                                                                 | al Jurisdic                      | tion: No                         |             |                    | Fresh Wate                                                       | r Supply Well Dri     | lled: N                      | 0                       |                   | Surface Wate                | r used to Drill: Yes         |
| PIT 1 INFORM                                                                 | ATION                            |                                  |             |                    |                                                                  |                       | Approv                       | ed Method for disposa   | I of Drilling Fl  | uids:                       |                              |
| Type of Pit Sys                                                              | tem: CL                          | OSED Clos                        | ed System   | n Means Steel Pits | 6                                                                |                       |                              |                         |                   |                             |                              |
| Type of Mud S                                                                | ystem: \                         | WATER BASE                       | ED          |                    |                                                                  |                       | D. On                        | e time land application | (REQUIRE          | S PERMIT)                   | PERMIT NO: 19-36644          |
| Chlorides Max: 5000 Average: 3000                                            |                                  |                                  |             |                    |                                                                  |                       | H. SEE MEMO                  |                         |                   |                             |                              |
| Is depth to top of ground water greater than 10ft below base of pit? $\ \ Y$ |                                  |                                  |             |                    |                                                                  | G. Ha                 | ul to recycling/re-use fa    | acility: Sec. 1         | Twn. 15N Rng. 11V | / Cnty. 11 Order No: 662791 |                              |
| Within 1 mile of                                                             |                                  |                                  | Ν           |                    |                                                                  |                       |                              |                         |                   |                             |                              |
| Wellhead Prote                                                               |                                  |                                  | hu Caraiti  |                    |                                                                  |                       |                              |                         |                   |                             |                              |
|                                                                              |                                  | Hydrologicall                    | iy Sensitiv | e Area.            |                                                                  |                       |                              |                         |                   |                             |                              |
| Category of Pi                                                               |                                  |                                  |             |                    |                                                                  |                       |                              |                         |                   |                             |                              |
| Liner not requ                                                               |                                  |                                  |             |                    |                                                                  |                       |                              |                         |                   |                             |                              |
| Pit Location is                                                              |                                  |                                  |             |                    |                                                                  |                       |                              |                         |                   |                             |                              |
| Pit Location Fo                                                              | mation:                          | DUNCAN                           |             |                    |                                                                  |                       |                              |                         |                   |                             |                              |

## HORIZONTAL HOLE 1

| Sec                                     | 18              | Twp | 9N | Rge               | 4V | V | Coun | ty   | MCCLAIN |  |  |
|-----------------------------------------|-----------------|-----|----|-------------------|----|---|------|------|---------|--|--|
| Spot Location of End Point: SW SE SW SE |                 |     |    |                   |    |   |      |      |         |  |  |
| Feet From: SOUTH 1/4 Section Line: 165  |                 |     |    |                   |    |   |      |      |         |  |  |
| Feet F                                  | Feet From: EAST |     | ЯΤ | 1/4 Section Line: |    |   | :    | 1884 |         |  |  |
| Depth of Deviation: 8794                |                 |     |    |                   |    |   |      |      |         |  |  |
| Radius of Turn: 486                     |                 |     |    |                   |    |   |      |      |         |  |  |
| Direction: 171                          |                 |     |    |                   |    |   |      |      |         |  |  |
| Total Length: 10302                     |                 |     |    |                   |    |   |      |      |         |  |  |
| Measured Total Depth: 19860             |                 |     |    |                   |    |   |      |      |         |  |  |
| True Vertical Depth: 9280               |                 |     |    |                   |    |   |      |      |         |  |  |
| End Point Location from Lease,          |                 |     |    |                   |    |   |      |      |         |  |  |
| Unit, or Property Line: 165             |                 |     |    |                   |    |   |      |      |         |  |  |
|                                         |                 |     |    |                   |    |   |      |      |         |  |  |