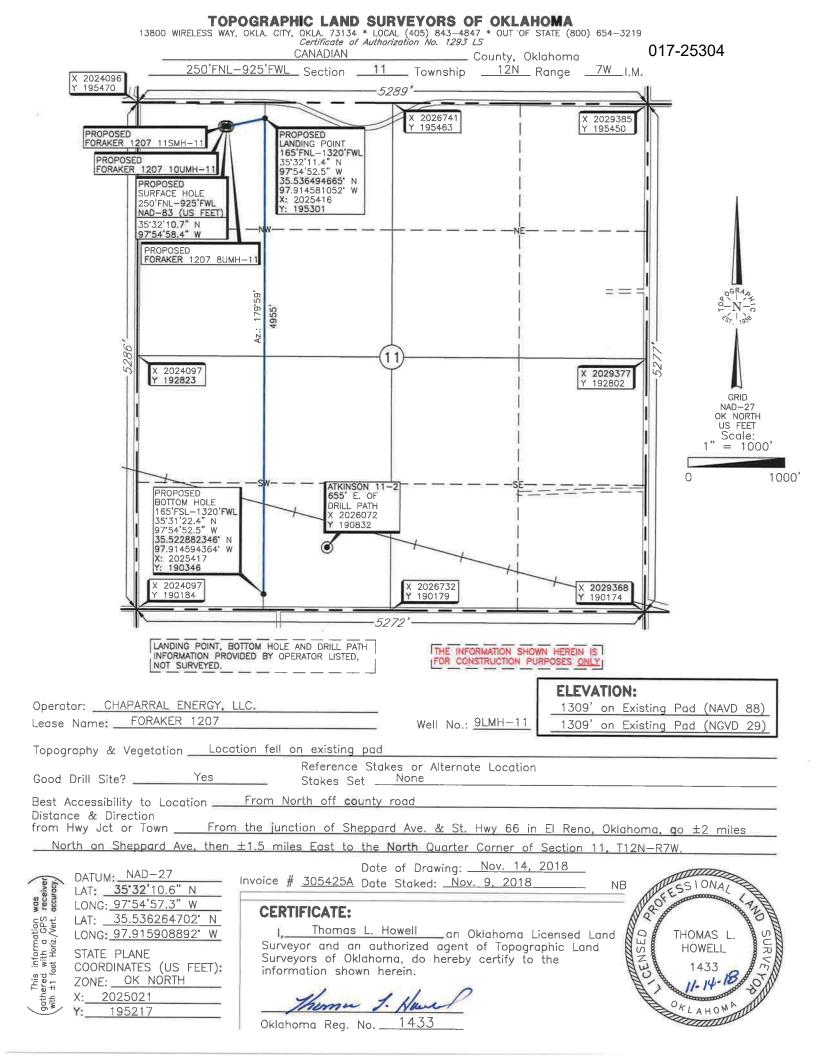

|                                                                                                                                                                                                                                                                                                                                                                                                                                                    |                                                  | DRATION COMMISSION<br>ERVATION DIVISION       |                                    |                                         |
|----------------------------------------------------------------------------------------------------------------------------------------------------------------------------------------------------------------------------------------------------------------------------------------------------------------------------------------------------------------------------------------------------------------------------------------------------|--------------------------------------------------|-----------------------------------------------|------------------------------------|-----------------------------------------|
| API NUMBER: 017 25304 A                                                                                                                                                                                                                                                                                                                                                                                                                            |                                                  | OX 52000                                      | Approval Date:                     | 11/02/2018                              |
|                                                                                                                                                                                                                                                                                                                                                                                                                                                    |                                                  | TY, OK 73152-2000<br>(65:10-3-1)              | Expiration Date:                   | 05/02/2020                              |
| orizontal Hole Oil & Gas                                                                                                                                                                                                                                                                                                                                                                                                                           | (itue)                                           |                                               |                                    |                                         |
| nend reason: SHL                                                                                                                                                                                                                                                                                                                                                                                                                                   | AMEND PE                                         | RMIT TO DRILL                                 |                                    |                                         |
| WELL LOCATION: Sec: 11 Twp: 12N Rge: 7W                                                                                                                                                                                                                                                                                                                                                                                                            | County: CANADIAN                                 |                                               |                                    |                                         |
|                                                                                                                                                                                                                                                                                                                                                                                                                                                    |                                                  |                                               |                                    |                                         |
| SPOT LOCATION: NW NE NW NW                                                                                                                                                                                                                                                                                                                                                                                                                         | FEET FROM QUARTER: FROM NORTH SECTION LINES: 250 | FROM WEST<br>925                              |                                    |                                         |
| Lease Name: FORAKER 1207                                                                                                                                                                                                                                                                                                                                                                                                                           | Well No: 9LMH-11                                 |                                               | ell will be 250 feet from nearest  | unit or lease boundary.                 |
| Operator CHAPARRAL ENERGY LLC                                                                                                                                                                                                                                                                                                                                                                                                                      | Tolon                                            | none: 4054788770; 4054264                     | OTC/OCC Number:                    | 16896 0                                 |
| Name:                                                                                                                                                                                                                                                                                                                                                                                                                                              | reiebi                                           | 10116. 4034788770, 4034204                    | OTC/OCC Number.                    | 10090 0                                 |
|                                                                                                                                                                                                                                                                                                                                                                                                                                                    |                                                  |                                               |                                    |                                         |
| CHAPARRAL ENERGY LLC                                                                                                                                                                                                                                                                                                                                                                                                                               |                                                  |                                               |                                    |                                         |
| 701 CEDAR LAKE BLVD                                                                                                                                                                                                                                                                                                                                                                                                                                |                                                  | JANE RATLIF                                   | F                                  |                                         |
|                                                                                                                                                                                                                                                                                                                                                                                                                                                    | 70444 7000                                       | P O BOX 98                                    |                                    |                                         |
| OKLAHOMA CITY, OK                                                                                                                                                                                                                                                                                                                                                                                                                                  | 73114-7800                                       | EL RENO                                       | OK 73                              | 036                                     |
| 1 MISSISSIPPIAN<br>2<br>3<br>4<br>5                                                                                                                                                                                                                                                                                                                                                                                                                | 9415                                             | 6<br>7<br>8<br>9<br>10                        |                                    |                                         |
| Spacing Orders: 694225                                                                                                                                                                                                                                                                                                                                                                                                                             | Location Exception Orders:                       | 693180                                        | Increased Density Orders:          | 691303                                  |
| Pending CD Numbers:                                                                                                                                                                                                                                                                                                                                                                                                                                |                                                  |                                               | Special Orders:                    |                                         |
| Total Depth: 14240 Ground Elevation: 130                                                                                                                                                                                                                                                                                                                                                                                                           | <sup>09</sup> Surface Casing:                    | 1500                                          | Depth to base of Treatable Water-I | Bearing FM: 300                         |
|                                                                                                                                                                                                                                                                                                                                                                                                                                                    |                                                  |                                               |                                    |                                         |
| Under Federal Jurisdiction: No                                                                                                                                                                                                                                                                                                                                                                                                                     | Fresh Water Supply W                             | ell Drilled: No                               | Surface Water us                   | ed to Drill: Yes                        |
| Under Federal Jurisdiction: No PIT 1 INFORMATION                                                                                                                                                                                                                                                                                                                                                                                                   | Fresh Water Supply W                             | ell Drilled: No<br>Approved Method for dispos |                                    | ed to Drill: Yes                        |
|                                                                                                                                                                                                                                                                                                                                                                                                                                                    |                                                  |                                               |                                    | ed to Drill: Yes                        |
| PIT 1 INFORMATION                                                                                                                                                                                                                                                                                                                                                                                                                                  |                                                  |                                               | al of Drilling Fluids:             |                                         |
| PIT 1 INFORMATION<br>Type of Pit System: CLOSED Closed System Means St                                                                                                                                                                                                                                                                                                                                                                             |                                                  | Approved Method for dispos                    | al of Drilling Fluids:             |                                         |
| PIT 1 INFORMATION<br>Type of Pit System: CLOSED Closed System Means St<br>Type of Mud System: WATER BASED                                                                                                                                                                                                                                                                                                                                          | teel Pits                                        | Approved Method for dispos                    | al of Drilling Fluids:             |                                         |
| PIT 1 INFORMATION<br>Type of Pit System: CLOSED Closed System Means Si<br>Type of Mud System: WATER BASED<br>Chlorides Max: 5000 Average: 3000                                                                                                                                                                                                                                                                                                     | teel Pits                                        | Approved Method for dispos                    | al of Drilling Fluids:             |                                         |
| PIT 1 INFORMATION<br>Type of Pit System: CLOSED Closed System Means Si<br>Type of Mud System: WATER BASED<br>Chlorides Max: 5000 Average: 3000<br>Is depth to top of ground water greater than 10ft below bas                                                                                                                                                                                                                                      | teel Pits                                        | Approved Method for dispos                    | al of Drilling Fluids:             |                                         |
| PIT 1 INFORMATION<br>Type of Pit System: CLOSED Closed System Means Si<br>Type of Mud System: WATER BASED<br>Chlorides Max: 5000 Average: 3000<br>Is depth to top of ground water greater than 10ft below bas<br>Within 1 mile of municipal water well? N                                                                                                                                                                                          | teel Pits                                        | Approved Method for dispos                    | al of Drilling Fluids:             |                                         |
| PIT 1 INFORMATION<br>Type of Pit System: CLOSED Closed System Means Si<br>Type of Mud System: WATER BASED<br>Chlorides Max: 5000 Average: 3000<br>Is depth to top of ground water greater than 10ft below bas<br>Within 1 mile of municipal water well? N<br>Wellhead Protection Area? N                                                                                                                                                           | teel Pits                                        | Approved Method for dispos                    | al of Drilling Fluids:             |                                         |
| PIT 1 INFORMATION         Type of Pit System: CLOSED Closed System Means Sit         Type of Mud System: WATER BASED         Chlorides Max: 5000 Average: 3000         Is depth to top of ground water greater than 10ft below bas         Within 1 mile of municipal water well?         Wellhead Protection Area?         N         Pit       is         Located in a Hydrologically Sensitive Area.                                             | teel Pits                                        | Approved Method for dispos                    | al of Drilling Fluids:             | ed to Drill: Yes<br>PERMIT NO: 18-35740 |
| PIT 1 INFORMATION         Type of Pit System: CLOSED Closed System Means St         Type of Mud System: WATER BASED         Chlorides Max: 5000 Average: 3000         Is depth to top of ground water greater than 10ft below base         Within 1 mile of municipal water well?         N         Wellhead Protection Area?         N         Pit       is         Is cated in a Hydrologically Sensitive Area.         Category of Pit:       C | teel Pits                                        | Approved Method for dispos                    | al of Drilling Fluids:             |                                         |

## HORIZONTAL HOLE 1

| Sec                            | 11       | Twp     | 12N              | Rge     | 7W        | County | / CAN | ADIAN |
|--------------------------------|----------|---------|------------------|---------|-----------|--------|-------|-------|
| Spot I                         | Locatior | n of En | d Point:         | S2      | 2 S2      | S2     | SW    |       |
| Feet I                         | From:    | SOL     | JTH <sup>-</sup> | 1/4 Sec | ction Lir | ne:    | 165   |       |
| Feet I                         | From:    | WE      | ST               | 1/4 Seo | ction Li  | ne:    | 1320  |       |
| Depth of Deviation: 8536       |          |         |                  |         |           |        |       |       |
| Radius of Turn: 477            |          |         |                  |         |           |        |       |       |
| Direction: 170                 |          |         |                  |         |           |        |       |       |
| Total Length: 4955             |          |         |                  |         |           |        |       |       |
| Measured Total Depth: 14240    |          |         |                  |         |           |        |       |       |
| True Vertical Depth: 9440      |          |         |                  |         |           |        |       |       |
| End Point Location from Lease, |          |         |                  |         |           |        |       |       |
| Unit, or Property Line: 165    |          |         |                  |         |           |        |       |       |
|                                |          |         |                  |         |           |        |       |       |