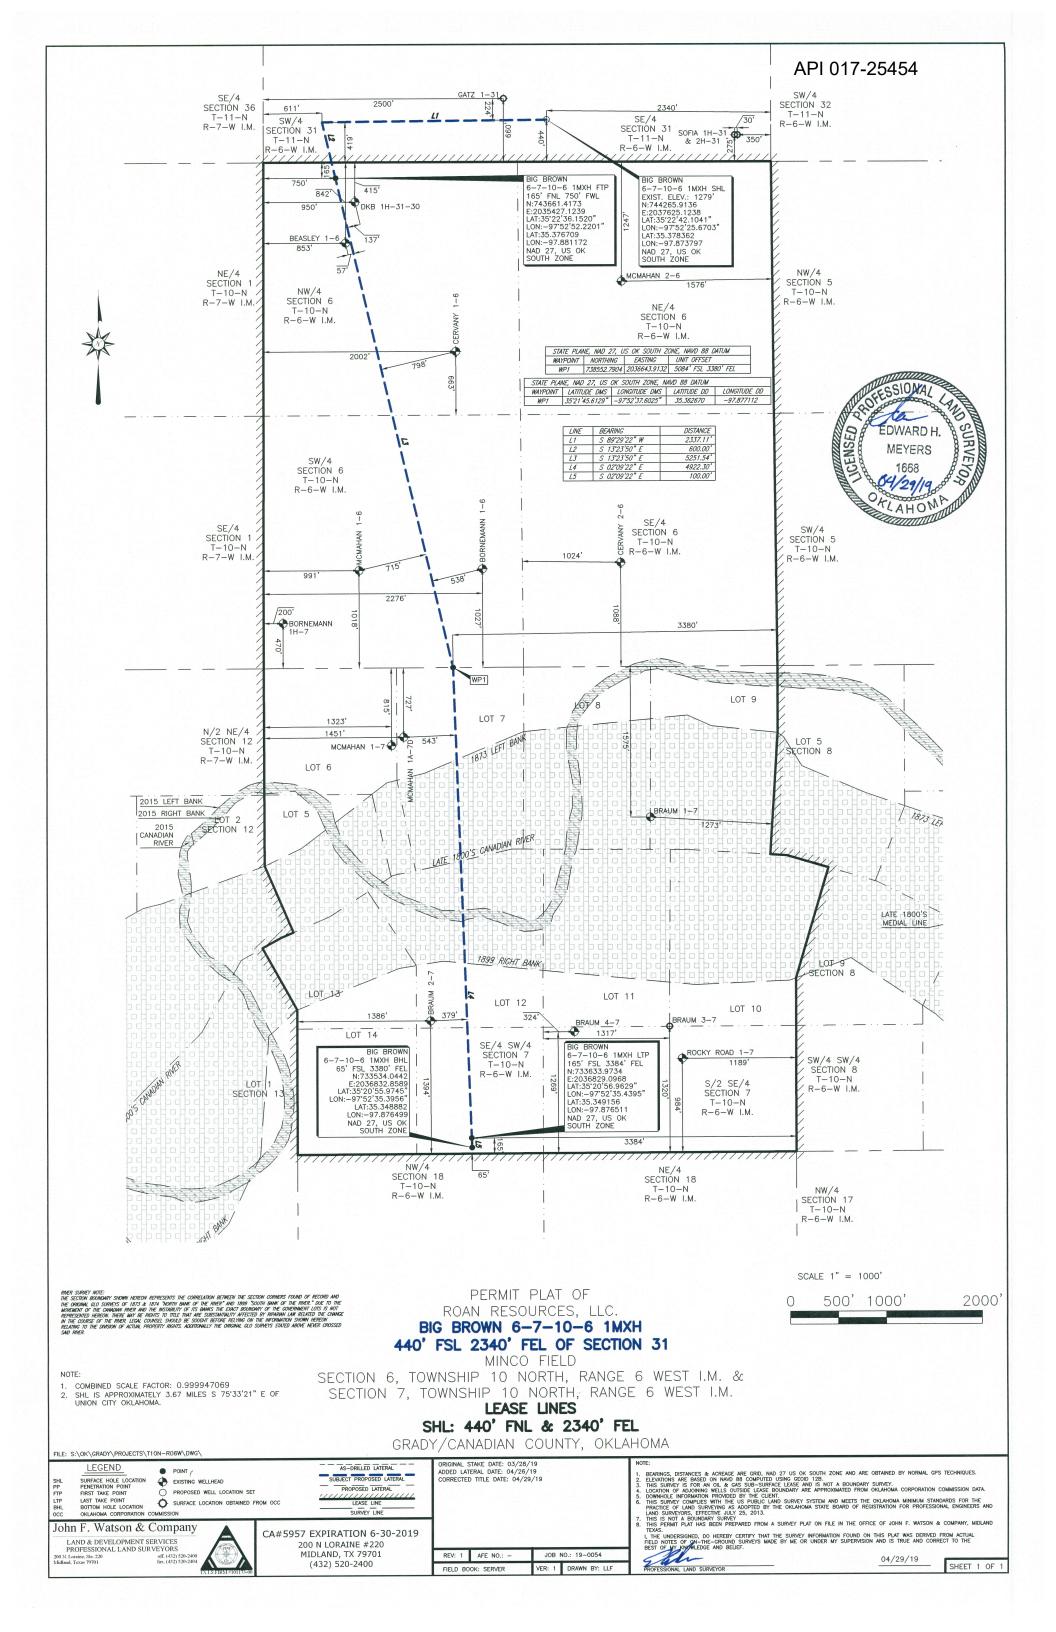

## HORIZONTAL HOLE 1

| Sec                            | 07       | Twp     | 10N    | Rge    | 6W    | / С     | ounty | GRADY |
|--------------------------------|----------|---------|--------|--------|-------|---------|-------|-------|
| Spot                           | Locatior | n of En | d Poin | t: SE  | Ē     | SW      | SE    | SW    |
| Feet                           | From:    | SOL     | JTH    | 1/4 Se | ctior | h Line: | 65    | i     |
| Feet                           | From:    | WE      | ST     | 1/4 Se | ctior | n Line: | 19    | 000   |
| Depth of Deviation: 9358       |          |         |        |        |       |         |       |       |
| Radius of Turn: 573            |          |         |        |        |       |         |       |       |
| Direction: 190                 |          |         |        |        |       |         |       |       |
| Total Length: 10200            |          |         |        |        |       |         |       |       |
| Measured Total Depth: 20458    |          |         |        |        |       |         |       |       |
| True Vertical Depth: 10258     |          |         |        |        |       |         |       |       |
| End Point Location from Lease, |          |         |        |        |       |         |       |       |
| Unit, or Property Line: 65     |          |         |        |        |       |         |       |       |