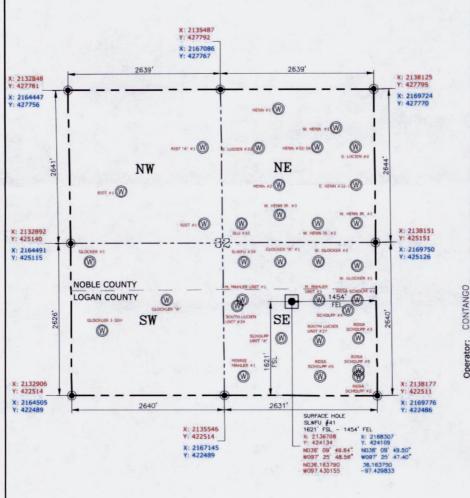

#### **GPS DATUM NAD-83** NAD-27 OK NORTH ZONE US FEET SCALE: 1" = 1250

## PETRO LAND SERVICES SOUTH, LLC

14612 HERTZ QUAIL SPRINGS PKWY, OKLA. CITY, OKLA. 73134 \* OFFICE (405) 212-3108 Certificate of Authorization No. 7318

County Oklahoma 1621' FSL-1454' FEL Section 32 Township 20N Range 2W

| APP'D | DATE     | No. |
|-------|----------|-----|
| FAS   | 06-08-21 | 0   |
| 1     | 1        | 1   |
| 11    |          | 1   |

(CALCULATED)

LANDING POINT, BOTTOM HOLE AND DRILL PATH INFORMATION PROVIDED BY OPERATOR LISTED, NOT SURVEYED

#### WELL DISTANCES

#### **DRILL PATH**

| то | S | SECTION LINE:     | 1621' | L1:                    |            |
|----|---|-------------------|-------|------------------------|------------|
| TO | W | 1/4 SECTION LINE: | 1179' | L2:                    | '          |
| TO | E | SECTION LINE:     | 1454' | ELEVAT                 | TON GRADE  |
| TO | N | 1/4 SECTION LINE: | 1014' | TO PERSON AND ADDRESS. | (F: 1124.3 |

### CERTIFICATE:

I, FRED A. SELENSKY, an Oklahoma Licensed Land Surveyor and an authorized agent of Petro Land Services South, LLC, do hereby certify to the information shown herein.

SURFACE HOLE

DATUM: NAD-83 36'09'49.64" LAT: LONG: 97'25'48.56" 36.163790"

LONG: 97.430155° STATE PLANE COORDINATES

(US FEET): OK NORTH X: 2136708

424134 This Information Was Gathered
With a GPS Receiver With ±1
Foot Horiz./Vert. Accuracy

IONA Fred A Selensky 1860 LAF 6-8-21 Oklahoma PLS No.1860 DATE

LEGEND SECTION LINE 1/4 SEC. LINE DRILL PATH **EXISTING WELLS WITHIN** 

1500 FT (OCC DATA)

INFORMATION SHOWN HEREIN IS CONSTRUCTION PURPOSED ONLY

표정

This exhibit represents a proposed well location and does not represent a true boundary survey. The footages and

ties shown are from lines of occupation, and/or ± 1' GPS accuracy, not from actual property corners.

Date Drawn: 06-08-21

DOE 1-1N-1W 1MH-

CURRENT REV.: 0 SHEET 1 OF 6