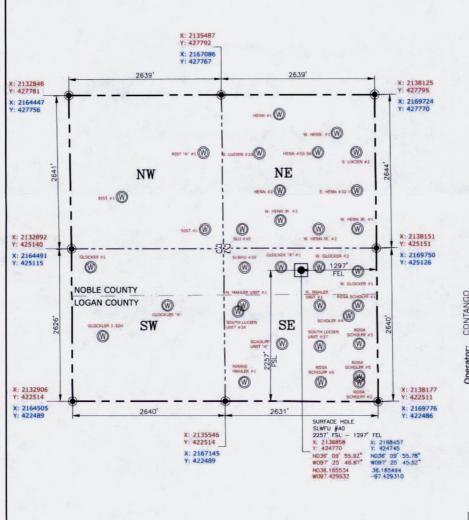

## **PERMIT TO DRILL**

| WELL LOCATION:                                                                                                      | Section: 32                                                                                                                                                                     | 2 Township:                                                        | 20N Rang                                | je: 2W      | County: N     | OBLE                                                                                                                         |                                                                 |                                                                     |                                      |                                      |
|---------------------------------------------------------------------------------------------------------------------|---------------------------------------------------------------------------------------------------------------------------------------------------------------------------------|--------------------------------------------------------------------|-----------------------------------------|-------------|---------------|------------------------------------------------------------------------------------------------------------------------------|-----------------------------------------------------------------|---------------------------------------------------------------------|--------------------------------------|--------------------------------------|
| SPOT LOCATION:                                                                                                      | SW NW                                                                                                                                                                           | NE SE                                                              | FEET FROM QUART                         | ER: FROM    | SOUTH         | FROM EAST                                                                                                                    |                                                                 |                                                                     |                                      |                                      |
|                                                                                                                     |                                                                                                                                                                                 |                                                                    | SECTION LIN                             | ES:         | 2257          | 1297                                                                                                                         |                                                                 |                                                                     |                                      |                                      |
| Lease Name:                                                                                                         | SLWFU                                                                                                                                                                           |                                                                    |                                         | Well No:    | 40            |                                                                                                                              | Well will be                                                    | 1297 feet 1                                                         | from nearest uni                     | t or lease boundary.                 |
|                                                                                                                     |                                                                                                                                                                                 |                                                                    |                                         | Well No.    | - 40          |                                                                                                                              | Well Will be                                                    |                                                                     |                                      | •                                    |
| Operator Name:                                                                                                      | CONTANGO RESC                                                                                                                                                                   | DURCES INC                                                         |                                         | Telephone   | 71323674      | 00                                                                                                                           |                                                                 | ,                                                                   | OTC/OCC Nun                          | nber: 24432 0                        |
| CONTANGO                                                                                                            | RESOURCES I                                                                                                                                                                     | INC                                                                |                                         |             |               | LYDIA LAFON T                                                                                                                | ESTAMENTA                                                       | ARY TRUS                                                            | Г                                    |                                      |
|                                                                                                                     | AVE STE 2900                                                                                                                                                                    |                                                                    |                                         |             |               | PO BOX 1006                                                                                                                  | 2017111121117                                                   |                                                                     | •                                    |                                      |
|                                                                                                                     | AVE STE 2900                                                                                                                                                                    |                                                                    |                                         |             |               |                                                                                                                              |                                                                 |                                                                     |                                      |                                      |
| HOUSTON,                                                                                                            |                                                                                                                                                                                 | TX                                                                 | 77002-2836                              |             |               | OKLAHOMA CIT                                                                                                                 | Υ                                                               | OI                                                                  | K 73077                              |                                      |
|                                                                                                                     |                                                                                                                                                                                 |                                                                    |                                         |             |               |                                                                                                                              |                                                                 |                                                                     |                                      |                                      |
|                                                                                                                     |                                                                                                                                                                                 |                                                                    |                                         |             |               |                                                                                                                              |                                                                 |                                                                     |                                      |                                      |
| Formation(s)                                                                                                        | (Permit Valid f                                                                                                                                                                 | for Listed For                                                     | mations Only)                           |             |               |                                                                                                                              |                                                                 |                                                                     |                                      |                                      |
| , ,                                                                                                                 | (Femili valid i                                                                                                                                                                 |                                                                    | • • • • • • • • • • • • • • • • • • • • |             |               |                                                                                                                              |                                                                 |                                                                     |                                      |                                      |
| Name                                                                                                                |                                                                                                                                                                                 | Code                                                               |                                         | Depth       |               |                                                                                                                              |                                                                 |                                                                     |                                      |                                      |
| 1 CLEVELAND                                                                                                         | D                                                                                                                                                                               | 405CL                                                              | LVD                                     | 4570        |               |                                                                                                                              |                                                                 |                                                                     |                                      |                                      |
|                                                                                                                     |                                                                                                                                                                                 |                                                                    |                                         |             |               |                                                                                                                              |                                                                 |                                                                     |                                      |                                      |
| Spacing Orders:                                                                                                     | No Spacing                                                                                                                                                                      |                                                                    | Lc                                      | cation Exce | ption Orders  | No Exceptions                                                                                                                |                                                                 | Increased                                                           | d Density Orders:                    | No Density Orders                    |
| Spacing Orders: Pending CD Number                                                                                   |                                                                                                                                                                                 |                                                                    | Lo                                      |             | ption Orders: | · '                                                                                                                          |                                                                 | Increased                                                           | Density Orders:                      | No Density Orders  No Special Orders |
| ——————————————————————————————————————                                                                              | ers: No Pending                                                                                                                                                                 | ound Elevation: 1                                                  |                                         | Working in  |               | s' notified: ***                                                                                                             | Depth to                                                        |                                                                     | •                                    | No Special Orders                    |
| Pending CD Number<br>Total Depth: 5                                                                                 | ers: No Pending                                                                                                                                                                 |                                                                    |                                         | Working in  | terest owner  | s' notified: ***                                                                                                             |                                                                 | o base of Trea                                                      | Special Orders:                      | No Special Orders                    |
| Pending CD Number  Total Depth: 5                                                                                   | ers: No Pending 5400 Gro Federal Jurisdiction:                                                                                                                                  | No                                                                 |                                         | Working in  | terest owner  | s' notified: ***                                                                                                             |                                                                 | o base of Trea                                                      | Special Orders:                      | No Special Orders                    |
| Pending CD Number<br>Total Depth: 5<br>Under<br>Fresh Water                                                         | ers: No Pending 5400 Gro Federal Jurisdiction: r Supply Well Drilled:                                                                                                           | No<br>No                                                           |                                         | Working in  | terest owner  | s' notified: ***                                                                                                             | disposal of Drilli                                              | o base of Trea                                                      | Special Orders:<br>table Water-Beari | No Special Orders                    |
| Pending CD Number<br>Total Depth: 5<br>Under<br>Fresh Water                                                         | ers: No Pending 5400 Gro Federal Jurisdiction:                                                                                                                                  | No<br>No                                                           |                                         | Working in  | terest owner  | s' notified: ***  300  Approved Method for                                                                                   | disposal of Drilli<br>ation (REQUIR                             | o base of Trearing Fluids:                                          | Special Orders:<br>table Water-Beari | No Special Orders                    |
| Pending CD Number<br>Total Depth: 5<br>Under<br>Fresh Water<br>Surface                                              | ers: No Pending 5400 Gro Federal Jurisdiction: r Supply Well Drilled: e Water used to Drill:                                                                                    | No<br>No                                                           |                                         | Working in  | terest owner  | S' notified: ***  300  Approved Method for D. One time land applic H. (Other)                                                | disposal of Drilli                                              | ng Fluids: ES PERMIT) CLOSED SYS                                    | Special Orders:<br>table Water-Beari | No Special Orders ng FM: 220         |
| Pending CD Number  Total Depth: 5  Under  Fresh Water Surface                                                       | ers: No Pending 6400 Gro Federal Jurisdiction: r Supply Well Drilled: e Water used to Drill:                                                                                    | No<br>No<br>Yes                                                    | 132                                     | Working in  | terest owner  | S' notified: ***  300  Approved Method for D. One time land applic H. (Other)  Category                                      | disposal of Drilli<br>ation (REQUIR                             | ng Fluids: ES PERMIT) CLOSED SYS                                    | Special Orders:<br>table Water-Beari | No Special Orders ng FM: 220         |
| Pending CD Number  Total Depth: 5  Under  Fresh Water Surface                                                       | ers: No Pending 5400 Gro Federal Jurisdiction: r Supply Well Drilled: e Water used to Drill:  MATION Pit System: CLOSE                                                          | No<br>No<br>Yes                                                    | 132                                     | Working in  | terest owner  | Approved Method for D. One time land applic H. (Other)  Category Liner not required for                                      | disposal of Drilli<br>ation (REQUIR<br>of Pit: C<br>Category: C | o base of Trea<br>ing Fluids:<br>ES PERMIT)<br>CLOSED SYS<br>CREEK) | Special Orders:<br>table Water-Beari | No Special Orders ng FM: 220         |
| Pending CD Number  Total Depth: 5  Under Fresh Water Surface  PIT 1 INFORI Type of M                                | ers: No Pending 6400 Gro Federal Jurisdiction: r Supply Well Drilled: e Water used to Drill:  MATION Pit System: CLOSE ud System: WATER                                         | No<br>No<br>Yes                                                    | 132                                     | Working in  | terest owner  | S' notified: ***  300  Approved Method for D. One time land applice H. (Other)  Category Liner not required for Pit Location | disposal of Drilli<br>ation (REQUIR<br>of Pit: C<br>Category: C | o base of Treating Fluids: ES PERMIT) CLOSED SYS CREEK)             | Special Orders:<br>table Water-Beari | No Special Orders ng FM: 220         |
| Pending CD Number  Total Depth: 5  Under Fresh Water Surface  PIT 1 INFOR  Type of Macconduction  Chlorides Max: 50 | ers: No Pending  5400 Gro  Federal Jurisdiction: r Supply Well Drilled: e Water used to Drill:  MATION  Pit System: CLOSE ud System: WATER  200 Average: 3000                   | No<br>No<br>Yes<br>ED Closed System<br>R BASED                     | 132<br>m Means Steel Pits               | Working in  | terest owner  | Approved Method for D. One time land applic H. (Other)  Category Liner not required for                                      | disposal of Drilli<br>ation (REQUIR<br>of Pit: C<br>Category: C | o base of Treating Fluids: ES PERMIT) CLOSED SYS CREEK)             | Special Orders:<br>table Water-Beari | No Special Orders ng FM: 220         |
| Pending CD Number Total Depth: 5  Under Fresh Water Surface  PIT 1 INFOR Type of M Chlorides Max: 50 Is depth to    | ers: No Pending 5400 Gro Federal Jurisdiction: r Supply Well Drilled: e Water used to Drill:  MATION Pit System: CLOSE ud System: WATER 000 Average: 3000 top of ground water g | No No Yes  ED Closed System R BASED  greater than 10ft b           | 132<br>m Means Steel Pits               | Working in  | terest owner  | S' notified: ***  300  Approved Method for D. One time land applice H. (Other)  Category Liner not required for Pit Location | disposal of Drilli<br>ation (REQUIR<br>of Pit: C<br>Category: C | o base of Treating Fluids: ES PERMIT) CLOSED SYS CREEK)             | Special Orders:<br>table Water-Beari | No Special Orders ng FM: 220         |
| Pending CD Number Total Depth: 5  Under Fresh Water Surface  PIT 1 INFOR Type of M Chlorides Max: 50 Is depth to    | ers: No Pending  5400 Gro  Federal Jurisdiction: r Supply Well Drilled: e Water used to Drill:  MATION  Pit System: CLOSE ud System: WATER  200 Average: 3000                   | No No Yes  ED Closed System R BASED  greater than 10ft ber well? N | 132<br>m Means Steel Pits               | Working in  | terest owner  | S' notified: ***  300  Approved Method for D. One time land applice H. (Other)  Category Liner not required for Pit Location | disposal of Drilli<br>ation (REQUIR<br>of Pit: C<br>Category: C | o base of Treating Fluids: ES PERMIT) CLOSED SYS CREEK)             | Special Orders:<br>table Water-Beari | No Special Orders ng FM: 220         |

#### GPS DATUM **NAD-83** NAD-27 OK NORTH ZONE US FEET SCALE: 1" = 1250

### PETRO LAND SERVICES SOUTH, LLC

14612 HERTZ QUAIL SPRINGS PKWY, OKLA. CITY, OKLA. 73134 \* OFFICE (405) 212-3108 Certificate of Authorization No. 7318

County Oklahoma 2257' FSL-1297' FEL Section 32 Township 20N Range 2W

# WELL DISTANCES

SECTION LINE: 2257 1/4 SECTION LINE: 1337' TO 12: TO SECTION LINE: 1297'

1/4 SECTION LINE:

379

**ELEVATION GRADE** @ STAKE: 1132.16'

**DRILL PATH** 

LONG: 97.429632\* STATE PLANE COORDINATES (US FEET): OK NORTH

2136858

424770 This Information Was Gathered
With a GPS Receiver With ±1
Foot Horiz./Vert. Accuracy

( IN FEET ) inch = 1250 ft.

SECTION LINE 1/4 SEC. LINE DRILL PATH **EXISTING WELLS WITHIN** 

LEGEND

1500 FT (OCC DATA)

This exhibit represents a proposed well location and does not represent a true boundary survey. The footages and ties shown are from lines of occupation, and/or ± 1' GPS accuracy, not from actual property corners.