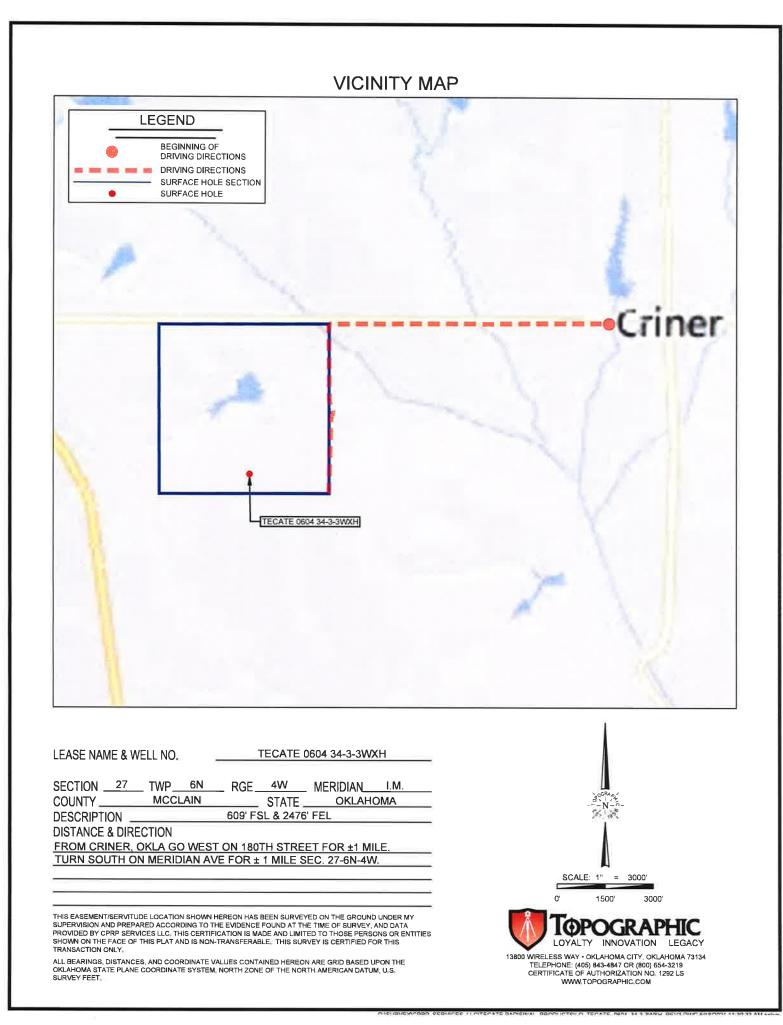

## LEASE NAME & WELL NO.

TECATE 0604 34-3-3WXH

| SECTION 27   | TWP6N        | _ RGE4W         | MERIDIAN |
|--------------|--------------|-----------------|----------|
| COUNTY       | MCCLAIN      | STATE           | OKLAHOMA |
| DESCRIPTION  |              | 609' FSL & 2476 | ' FEL    |
| ELEVATION 11 | 49' (NGVD29) |                 |          |
| ELEVATION 11 | 49' (NAVD88) |                 |          |

THIS EASEMENT/SERVITUDE LOCATION SHOWN HEREON HAS BEEN SURVEYED ON THE GROUND UNDER MY SUPERVISION AND PREPARED ACCORDING TO THE EVIDENCE FOUND AT THE TIME OF SURVEY, AND DATA PROVIDED BY CPRP SERVICES LLC. THIS CERTIFICATION IS MADE AND LIMITED TO THOSE PERSONS OR ENTITIES SHOWN ON THE FACE OF THIS PLAT AND IS NON-TRANSFERABLE. THIS SURVEY IS CERTIFIED FOR THIS TRANSACTION ONLY.

ALL BEARINGS, DISTANCES, AND COORDINATE VALUES CONTAINED HEREON ARE GRID BASED UPON THE OKLAHOMA STATE PLANE COORDINATE SYSTEM, SOUTH ZONE OF THE NORTH AMERICAN DATUM, U.S. SURVEY FEET.