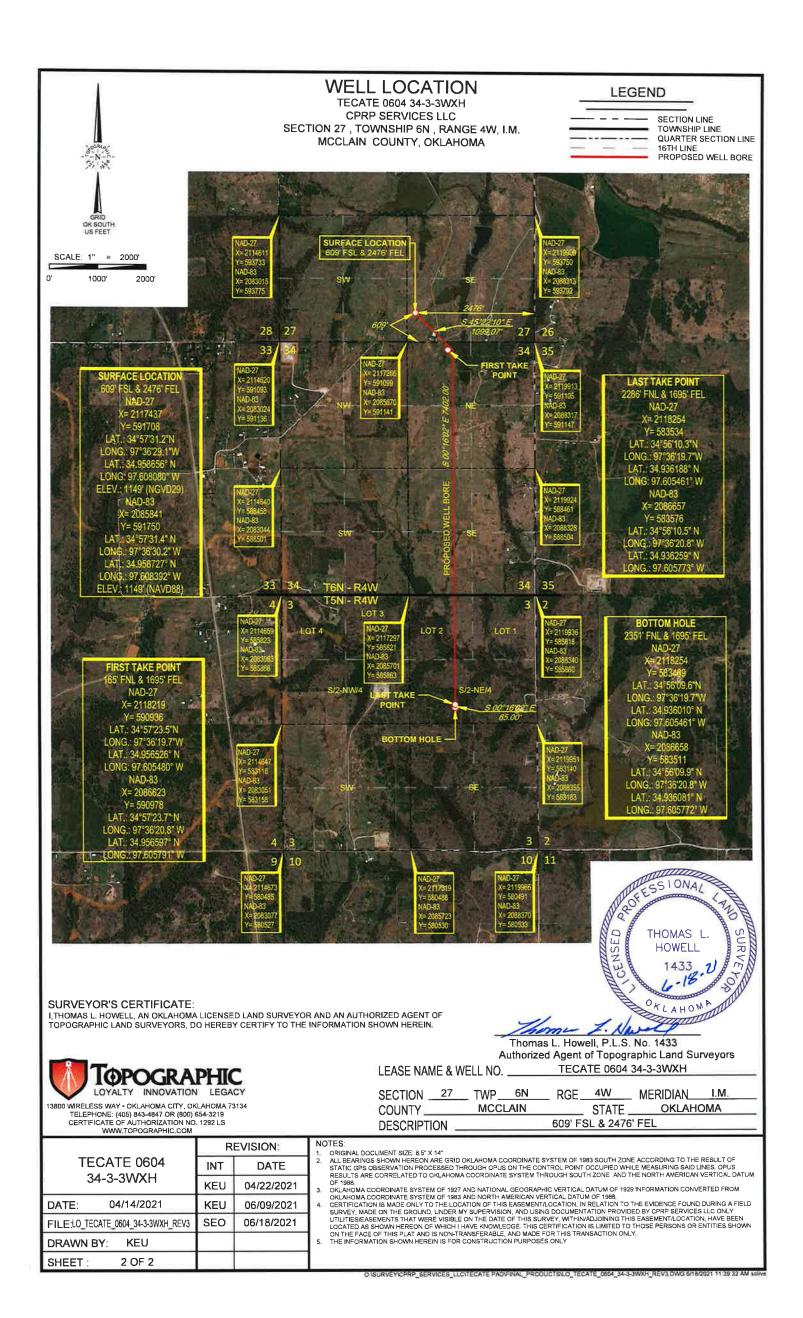

| MULTI UNIT HO | LE 1          |         |           |                  |    |                                |       |
|---------------|---------------|---------|-----------|------------------|----|--------------------------------|-------|
| Section: 3    | Township:     | 5N      | Range: 4W | / Meridian:      | IM | Total Length:                  | 7402  |
|               | County:       | MCCLAIN | 1         |                  |    | Measured Total Depth:          | 18500 |
| Spot Location | of End Point: | SW S    | SE SW     | NE               |    | True Vertical Depth:           | 10970 |
|               | Feet From:    | NORTH   | 1/4 Se    | ction Line: 2351 |    | End Point Location from        |       |
|               | Feet From:    | EAST    | 1/4 Se    | ction Line: 1695 | i  | Lease, Unit, or Property Line: | 1695  |
|               |               |         |           |                  |    |                                |       |

## LEASE NAME & WELL NO.

TECATE 0604 34-3-3WXH

| SECTION 27   | TWP6N        | _ RGE4W         | MERIDIAN |
|--------------|--------------|-----------------|----------|
| COUNTY       | MCCLAIN      | STATE           | OKLAHOMA |
| DESCRIPTION  |              | 609' FSL & 2476 | ' FEL    |
| ELEVATION 11 | 49' (NGVD29) |                 |          |
| ELEVATION 11 | 49' (NAVD88) |                 |          |

THIS EASEMENT/SERVITUDE LOCATION SHOWN HEREON HAS BEEN SURVEYED ON THE GROUND UNDER MY SUPERVISION AND PREPARED ACCORDING TO THE EVIDENCE FOUND AT THE TIME OF SURVEY, AND DATA PROVIDED BY CPRP SERVICES LLC. THIS CERTIFICATION IS MADE AND LIMITED TO THOSE PERSONS OR ENTITIES SHOWN ON THE FACE OF THIS PLAT AND IS NON-TRANSFERABLE. THIS SURVEY IS CERTIFIED FOR THIS TRANSACTION ONLY.

ALL BEARINGS, DISTANCES, AND COORDINATE VALUES CONTAINED HEREON ARE GRID BASED UPON THE OKLAHOMA STATE PLANE COORDINATE SYSTEM, SOUTH ZONE OF THE NORTH AMERICAN DATUM, U.S. SURVEY FEET.