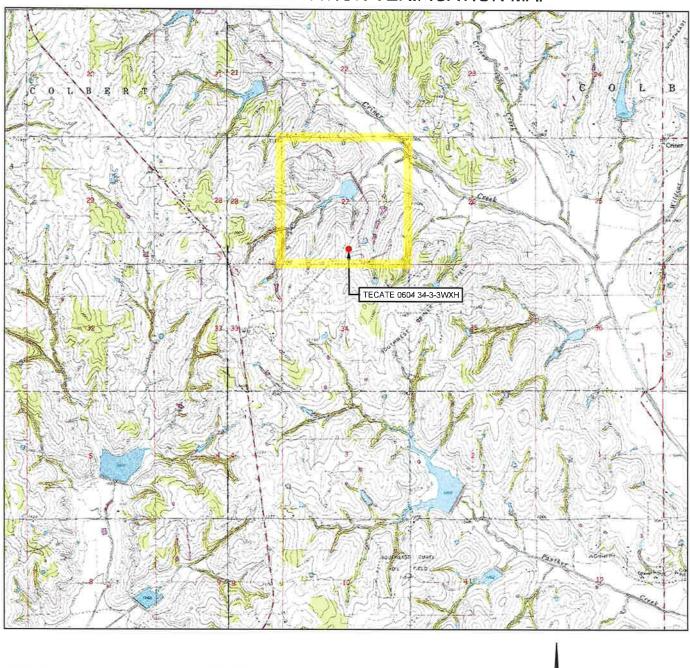

## LOCATION & ELEVATION VERIFICATION MAP

## LEASE NAME & WELL NO.

TECATE 0604 34-3-3WXH

| SECTION 27   | TWP6N        | _ RGE4W         | MERIDIAN |
|--------------|--------------|-----------------|----------|
| COUNTY       | MCCLAIN      | STATE           | OKLAHOMA |
| DESCRIPTION  |              | 609' FSL & 2476 | ' FEL    |
| ELEVATION 11 | 49' (NGVD29) |                 |          |
| ELEVATION 11 | 49' (NAVD88) |                 |          |