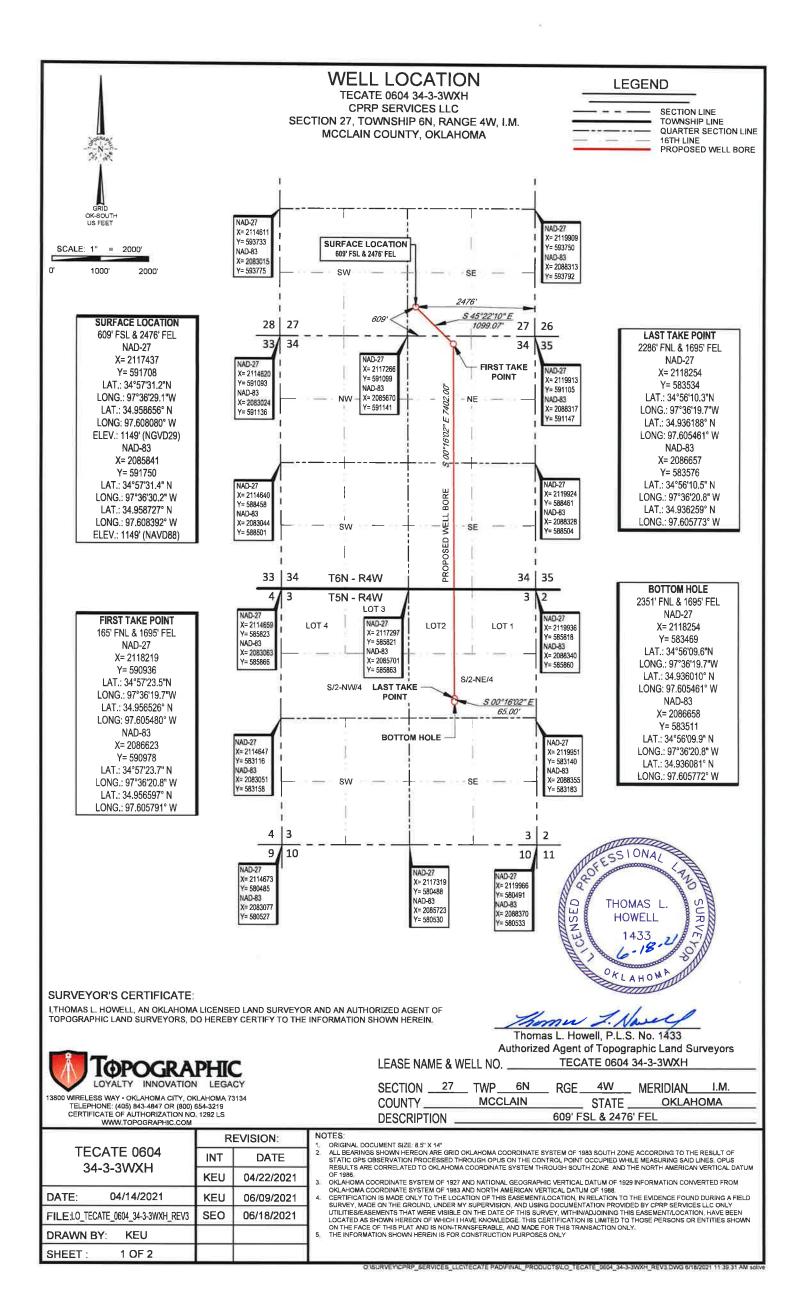

| MULTI UNIT HO | LE 1          |         |           |                  |    |                                |       |
|---------------|---------------|---------|-----------|------------------|----|--------------------------------|-------|
| Section: 3    | Township:     | 5N      | Range: 4W | / Meridian:      | IM | Total Length:                  | 7402  |
|               | County:       | MCCLAIN | 1         |                  |    | Measured Total Depth:          | 18500 |
| Spot Location | of End Point: | SW S    | SE SW     | NE               |    | True Vertical Depth:           | 10970 |
|               | Feet From:    | NORTH   | 1/4 Se    | ction Line: 2351 |    | End Point Location from        |       |
|               | Feet From:    | EAST    | 1/4 Se    | ction Line: 1695 | i  | Lease, Unit, or Property Line: | 1695  |
|               |               |         |           |                  |    |                                |       |

## LEASE NAME & WELL NO.

TECATE 0604 34-3-3WXH

| SECTION 27   | TWP6N        | _ RGE4W         | MERIDIAN |
|--------------|--------------|-----------------|----------|
| COUNTY       | MCCLAIN      | STATE           | OKLAHOMA |
| DESCRIPTION  |              | 609' FSL & 2476 | ' FEL    |
| ELEVATION 11 | 49' (NGVD29) |                 |          |
| ELEVATION 11 | 49' (NAVD88) |                 |          |

THIS EASEMENT/SERVITUDE LOCATION SHOWN HEREON HAS BEEN SURVEYED ON THE GROUND UNDER MY SUPERVISION AND PREPARED ACCORDING TO THE EVIDENCE FOUND AT THE TIME OF SURVEY, AND DATA PROVIDED BY CPRP SERVICES LLC. THIS CERTIFICATION IS MADE AND LIMITED TO THOSE PERSONS OR ENTITIES SHOWN ON THE FACE OF THIS PLAT AND IS NON-TRANSFERABLE. THIS SURVEY IS CERTIFIED FOR THIS TRANSACTION ONLY.

ALL BEARINGS, DISTANCES, AND COORDINATE VALUES CONTAINED HEREON ARE GRID BASED UPON THE OKLAHOMA STATE PLANE COORDINATE SYSTEM, SOUTH ZONE OF THE NORTH AMERICAN DATUM, U.S. SURVEY FEET.