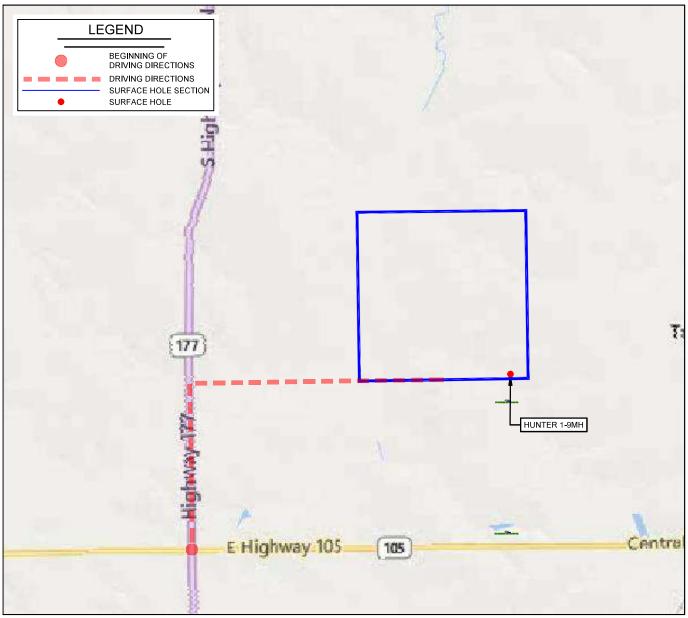

## VICINITY MAP

SECTION \_\_4 \_ TWP \_\_16N \_ RGE \_\_3E \_\_MERIDIAN \_\_I.M.

COUNTY \_\_LINCOLN \_\_STATE \_\_OKLAHOMA

DESCRIPTION \_\_\_\_\_140' FSL & 550' FEL

DISTANCE & DIRECTION

FROM THE INTERSECTION OF OK-105 & US-177, GO ±1.0 MI. NORTH
ON US-177, THEN ±1.5 MI. EAST ON E 780 RD. TO THE SOUTH
QUARTER CORNER OF SECTION 4-T16N-R3E.