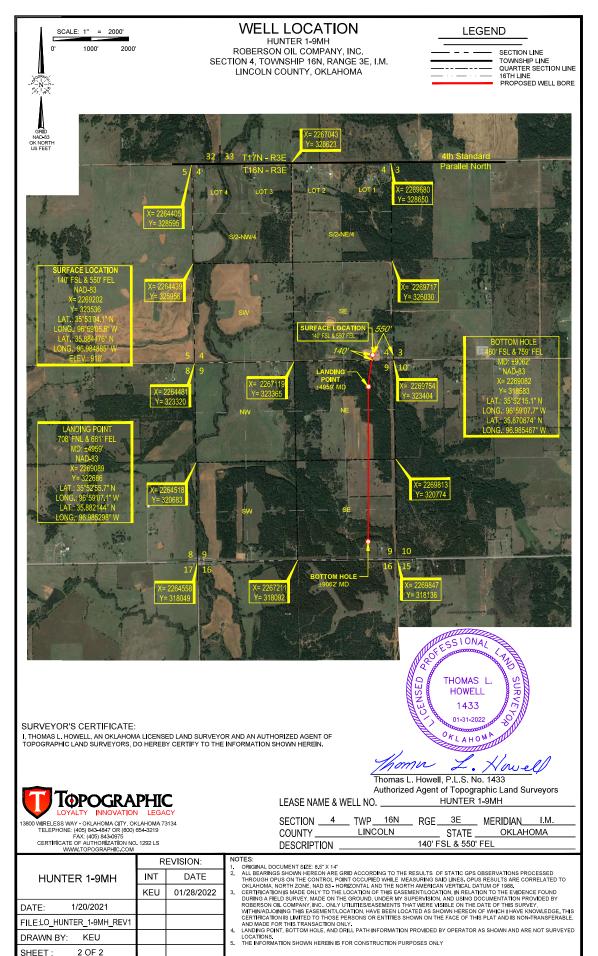

THIS EASEMENT/SERVITUDE LOCATION SHOWN HEREON HAS BEEN SURVEYED ON THE GROUND UNDER MY SUPERVISION AND PREPARED ACCORDING TO THE EVIDENCE FOUND AT THE TIME OF SURVEY, AND DATA PROVIDED BY ROBERSON OIL COMPANY, INC.. THIS CERTIFICATION IS MADE AND LIMITED TO THOSE PERSONS OR ENTITIES SHOWN ON THE FACE OF THIS PLAT AND IS NON-TRANSFERABLE. THIS SURVEY IS CERTIFIED FOR THIS TRANSACTION ONLY.

ALL BEARINGS, DISTANCES, AND COORDINATE VALUES CONTAINED HEREON ARE GRID BASED UPON THE OKLAHOMA STATE PLANE COORDINATE SYSTEM, NORTH ZONE OF THE NORTH AMERICAN DATUM 1983, U.S. SURVEY FEET AND THE NORTH AMERICAN VERTICAL DATUM OF 1988.

13800 WIRELESS WAY • OKLAHOMA CITY, OKLAHOMA 73134 TELEPHONE: (405) 843-4847 OR (800) 654-3219 FAX: (405) 843-0975 CERTIFICATE OF AUTHORIZATION NO. 1292 LS WWW.TOPOGRAPHIC.COM