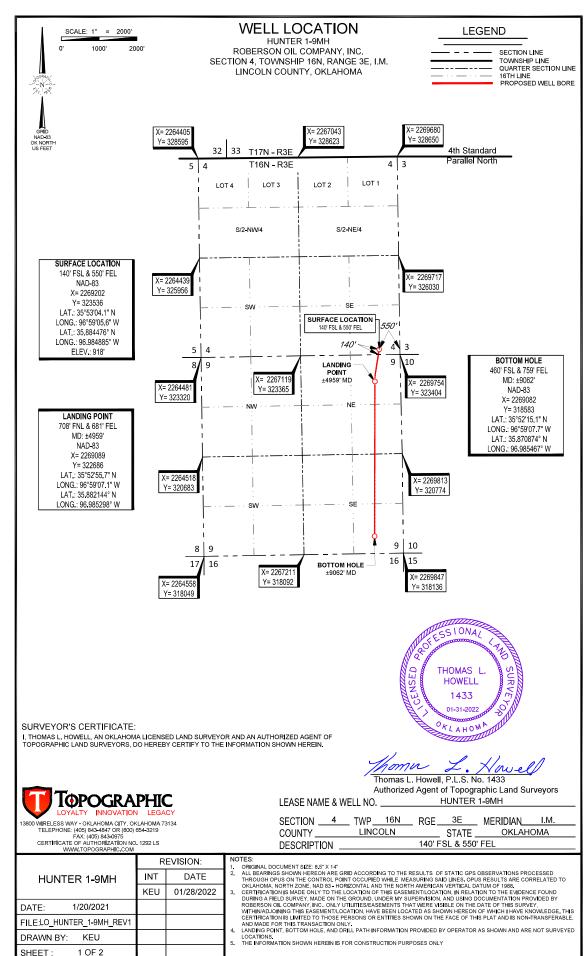

## LOCATION & ELEVATION VERIFICATION MAP

THIS EASEMENT/SERVITUDE LOCATION SHOWN HEREON HAS BEEN SURVEYED ON THE GROUND UNDER MY SUPERVISION AND PREPARED ACCORDING TO THE EVIDENCE FOUND AT THE TIME OF SURVEY, AND DATA PROVIDED BY ROBERSON OIL COMPANY, INC.. THIS CERTIFICATION IS MADE AND LIMITED TO THOSE PERSONS OR ENTITIES SHOWN ON THE FACE OF THIS PLAT AND IS NON-TRANSFERABLE. THIS SURVEY IS CERTIFIED FOR THIS TRANSACTION ONLY.

ALL BEARINGS, DISTANCES, AND COORDINATE VALUES CONTAINED HEREON ARE GRID BASED UPON THE OKLAHOMA STATE PLANE COORDINATE SYSTEM, NORTH ZONE OF THE NORTH AMERICAN DATUM 1983, U.S. SURVEY FEET AND THE NORTH AMERICAN VERTICAL DATUM OF 1988.

13800 WIRELESS WAY • OKLAHOMA CITY, OKLAHOMA 73134 TELEPHONE: (405) 843-4847 OR (800) 654-3219 FAX: (405) 843-0975 CERTIFICATE OF AUTHORIZATION NO, 1292 LS WWW.TOPOGRAPHIC.COM