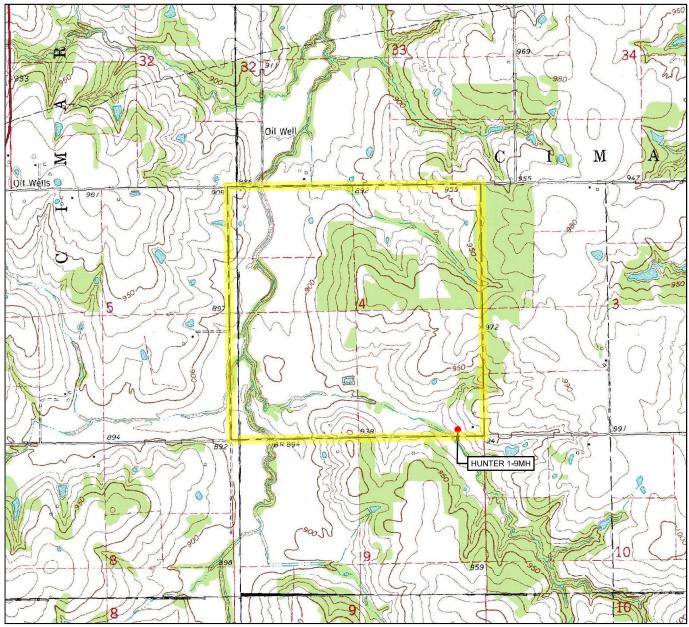

## VICINITY MAP

SECTION \_\_4 \_ TWP \_\_16N \_ RGE \_\_3E \_\_MERIDIAN \_\_I.M.

COUNTY \_\_LINCOLN \_\_STATE \_\_OKLAHOMA

DESCRIPTION \_\_\_\_\_140' FSL & 550' FEL

DISTANCE & DIRECTION

FROM THE INTERSECTION OF OK-105 & US-177, GO ±1.0 MI. NORTH
ON US-177, THEN ±1.5 MI. EAST ON E 780 RD. TO THE SOUTH
QUARTER CORNER OF SECTION 4-T16N-R3E.