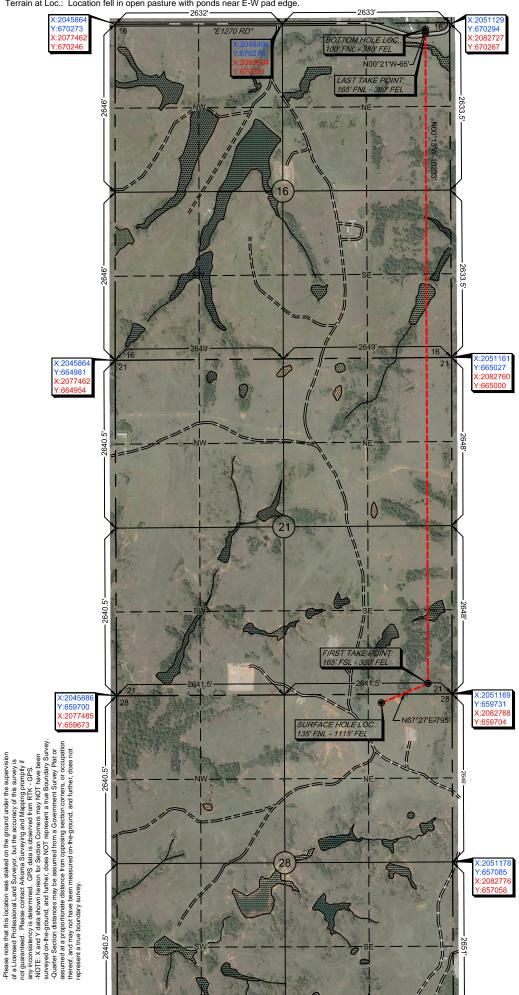

API NUMBER: 051 24913

OKLAHOMA CORPORATION COMMISSION OIL & GAS CONSERVATION DIVISION P.O. BOX 52000 OKLAHOMA CITY, OK 73152-2000 (Rule 165:10-3-1)

Approval Date: 02/18/2022
Expiration Date: 08/18/2023

Multi Unit Oil & Gas