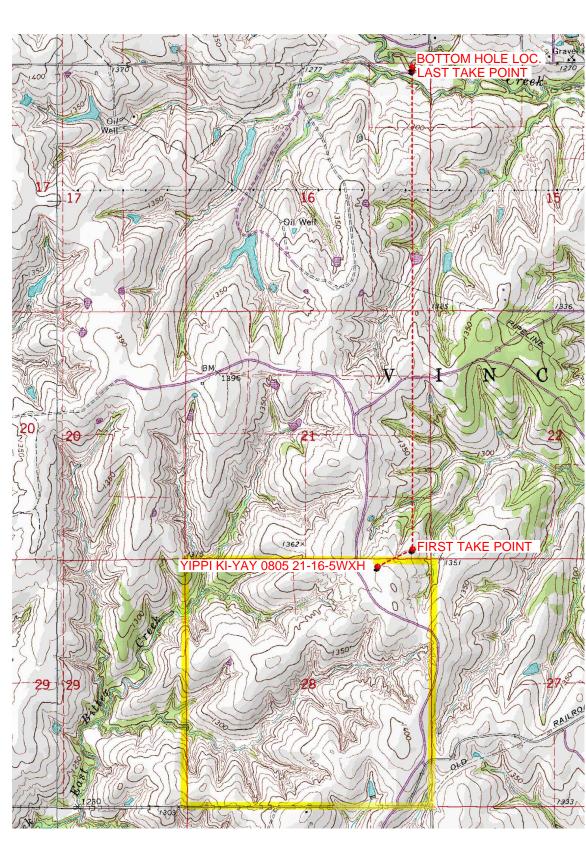

API NUMBER: 051 24913

OKLAHOMA CORPORATION COMMISSION OIL & GAS CONSERVATION DIVISION P.O. BOX 52000 OKLAHOMA CITY, OK 73152-2000 (Rule 165:10-3-1)

Approval Date: 02/18/2022
Expiration Date: 08/18/2023

Multi Unit Oil & Gas