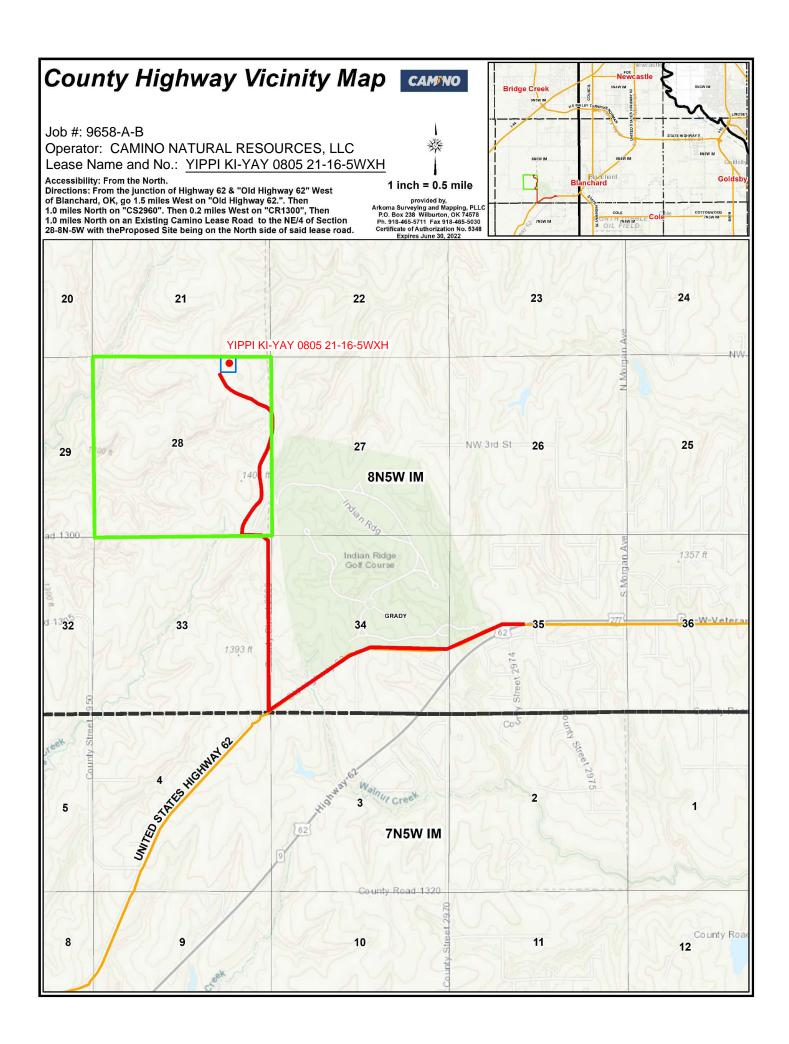

API NUMBER: 051 24913

OKLAHOMA CORPORATION COMMISSION OIL & GAS CONSERVATION DIVISION P.O. BOX 52000 OKLAHOMA CITY, OK 73152-2000 (Rule 165:10-3-1)

Approval Date: 02/18/2022
Expiration Date: 08/18/2023

Multi Unit Oil & Gas