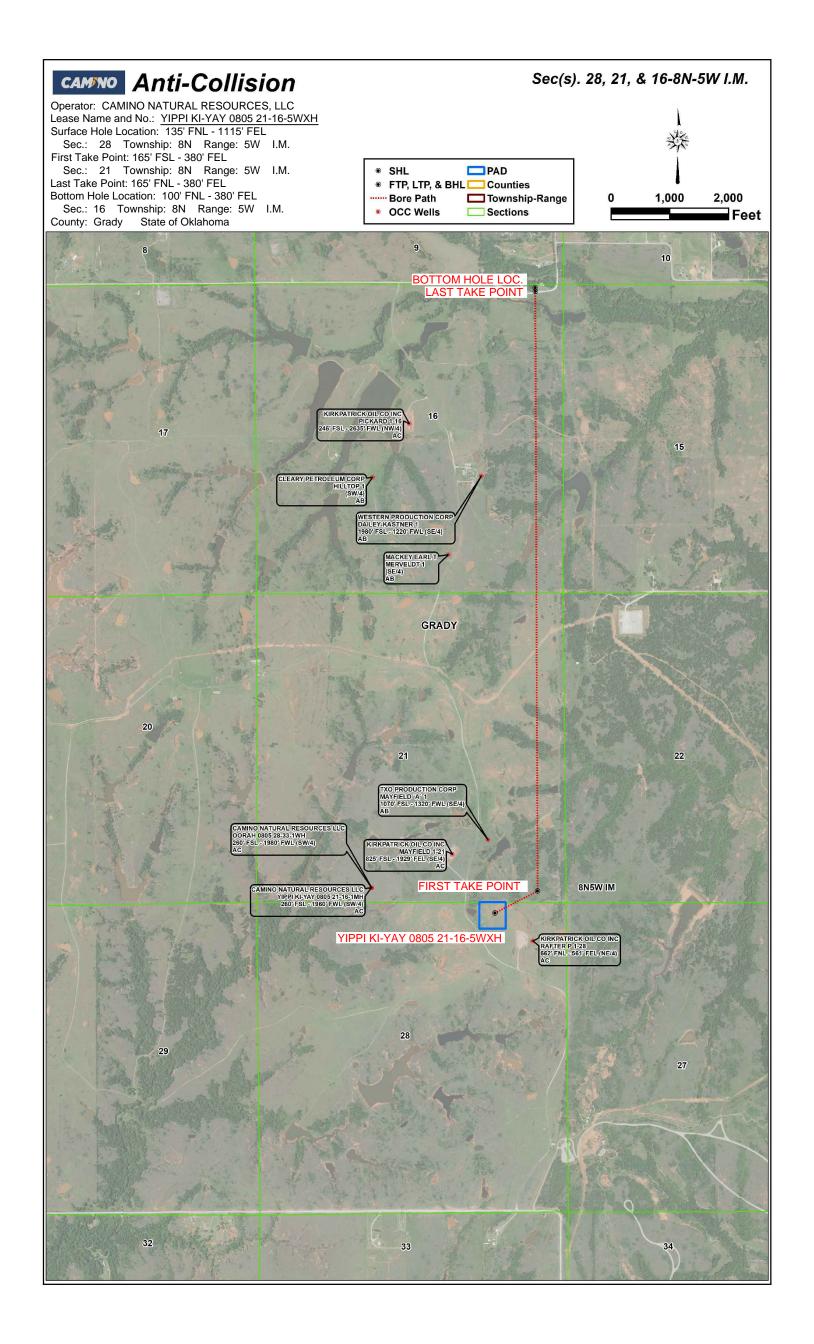

API NUMBER: 051 24913

OKLAHOMA CORPORATION COMMISSION OIL & GAS CONSERVATION DIVISION P.O. BOX 52000 OKLAHOMA CITY, OK 73152-2000 (Rule 165:10-3-1)

Approval Date: 02/18/2022
Expiration Date: 08/18/2023

Multi Unit Oil & Gas