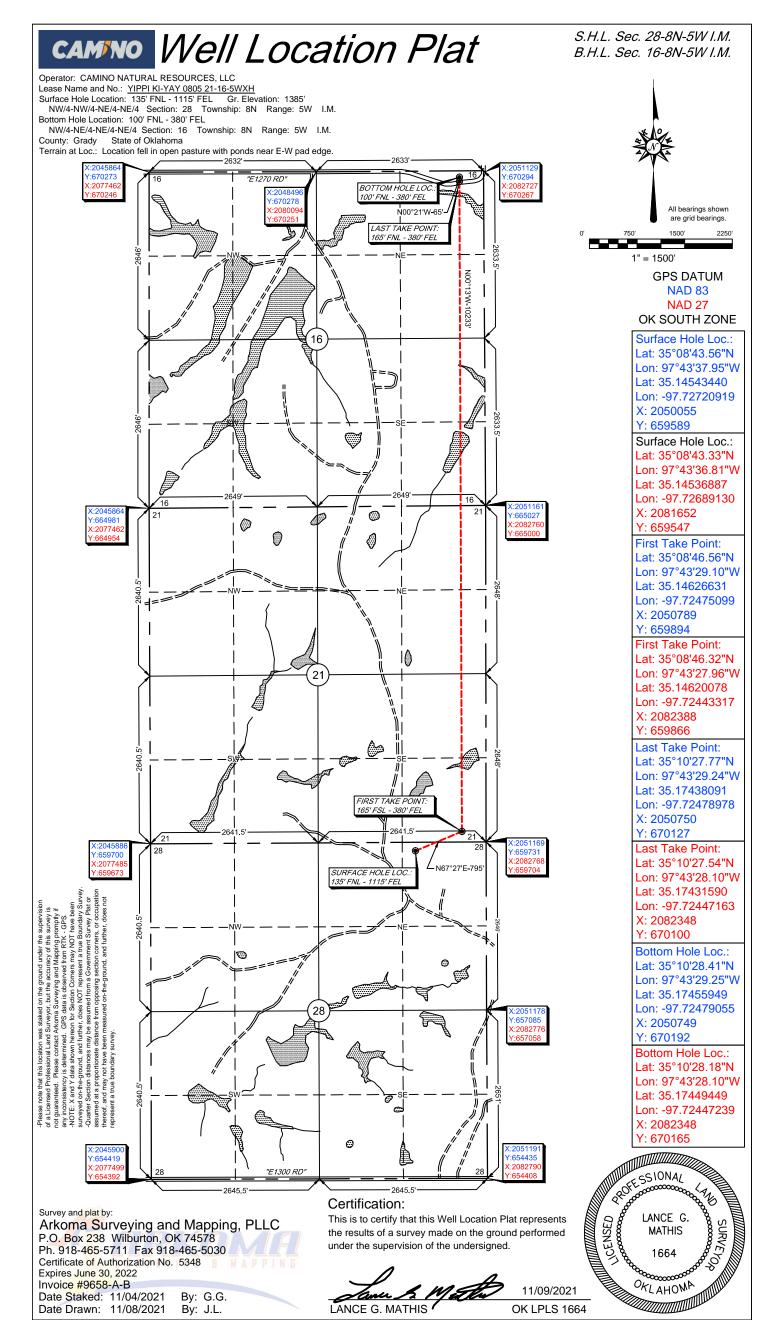

API NUMBER: 051 24913

OKLAHOMA CORPORATION COMMISSION OIL & GAS CONSERVATION DIVISION P.O. BOX 52000 OKLAHOMA CITY, OK 73152-2000 (Rule 165:10-3-1)

Approval Date: 02/18/2022
Expiration Date: 08/18/2023

Multi Unit Oil & Gas