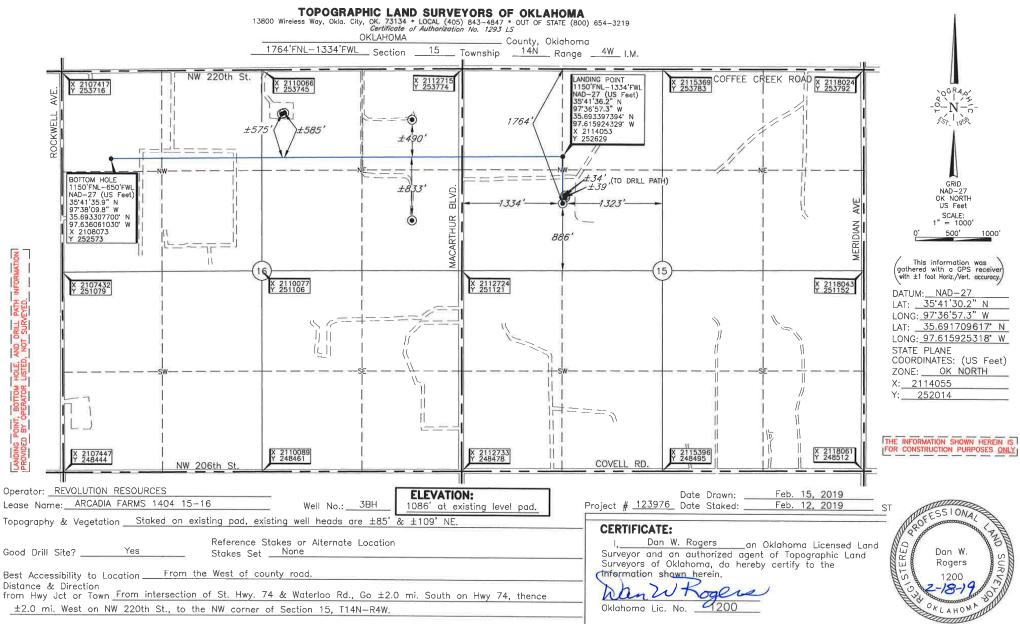

| NPI NUMBER: 109 22469<br>Drizontal Hole Oil & Gas                                                                                       | OKLAHOMA CORPORATION COMMISSION<br>OIL & GAS CONSERVATION DIVISION<br>P.O. BOX 52000<br>OKLAHOMA CITY, OK 73152-2000<br>(Rule 165:10-3-1) |                                                                  | Approval Date:<br>Expiration Date:              | 05/10/2019<br>11/10/2020         |                         |
|-----------------------------------------------------------------------------------------------------------------------------------------|-------------------------------------------------------------------------------------------------------------------------------------------|------------------------------------------------------------------|-------------------------------------------------|----------------------------------|-------------------------|
|                                                                                                                                         | <u>PI</u>                                                                                                                                 | <u>ERMIT TO DRILL</u>                                            |                                                 |                                  |                         |
|                                                                                                                                         | County: OKLAHC<br>EET FROM QUARTER: FROM NO<br>ECTION LINES: 17                                                                           | ORTH FROM WEST                                                   |                                                 |                                  |                         |
| Lease Name: ARCADIA FARMS 1404 15-16                                                                                                    | Well No: 3                                                                                                                                | BH                                                               | Well will be                                    | e 1334 feet from nearest         | unit or lease boundary. |
| Operator REVOLUTION RESOURCES LLC<br>Name:                                                                                              |                                                                                                                                           | Telephone: 405534523                                             | 2                                               | OTC/OCC Number:                  | 24162 0                 |
| REVOLUTION RESOURCES LLC<br>14301 CALIBER DR STE 110<br>OKLAHOMA CITY, OK 7                                                             | 3134-1016                                                                                                                                 | Ρ.                                                               | RCADIA FARMS, L<br>O. BOX 18756<br>KLAHOMA CITY | LC<br>OK 731                     | 54                      |
| Formation(s) (Permit Valid for Listed Forma<br>Name                                                                                     | ations Only):<br>Depth                                                                                                                    | 1                                                                | Name                                            | Depth                            |                         |
| 1 HUNTON<br>2<br>3                                                                                                                      | 6529                                                                                                                                      | 6<br>7<br>8                                                      |                                                 |                                  |                         |
| 4<br>5                                                                                                                                  |                                                                                                                                           | 9<br>10                                                          |                                                 |                                  |                         |
| Spacing Orders: 20212                                                                                                                   | Location Exception Orc                                                                                                                    | lers:                                                            | Increased Density Orders:                       |                                  |                         |
| Pending CD Numbers:                                                                                                                     |                                                                                                                                           |                                                                  |                                                 | Special Orders:                  |                         |
| Total Depth: 12986 Ground Elevation: 1086                                                                                               | Surface Ca                                                                                                                                | sing: 670                                                        | Dept                                            | h to base of Treatable Water-B   | earing FM: 610          |
| Under Federal Jurisdiction: No                                                                                                          | Fresh Water Su                                                                                                                            | pply Well Drilled: No                                            |                                                 | Surface Water used to Drill: Yes |                         |
| PIT 1 INFORMATION                                                                                                                       |                                                                                                                                           | Approved M                                                       | lethod for disposal of Dril                     | ling Fluids:                     |                         |
| Type of Pit System: CLOSED Closed System Means Stee<br>Type of Mud System: WATER BASED<br>Chlorides Max: 5000 Average: 2500             | el Pits                                                                                                                                   | D. One time land application (REC<br>H. CLOSED SYSTEM=STEEL PITS |                                                 |                                  | PERMIT NO: 19-36308     |
| Is depth to top of ground water greater than 10ft below base<br>Within 1 mile of municipal water well? N<br>Wellhead Protection Area? N | of pit? Y                                                                                                                                 |                                                                  |                                                 |                                  |                         |
| Pit is located in a Hydrologically Sensitive Area.<br>Category of Pit: C                                                                |                                                                                                                                           |                                                                  |                                                 |                                  |                         |
| Liner not required for Category: C<br>Pit Location is BED AQUIFER                                                                       |                                                                                                                                           |                                                                  |                                                 |                                  |                         |
| Pit Location Formation: KINGMAN                                                                                                         |                                                                                                                                           |                                                                  |                                                 |                                  |                         |

## HORIZONTAL HOLE 1

OKLAHOMA Sec 16 Twp 14N Rge 4W County Spot Location of End Point: SF SW NI\// NW 1/4 Section Line: Feet From: NORTH 1150 Feet From: WEST 1/4 Section Line: 650 Depth of Deviation: 6006 Radius of Turn: 573 Direction: 275 Total Length: 6080 Measured Total Depth: 12986 True Vertical Depth: 6579 End Point Location from Lease. Unit, or Property Line: 650 Notes: Description Category HYDRAULIC FRACTURING 5/8/2019 - G71 - OCC 165:10-3-10 REQUIRES: 1) PRIOR TO COMMENCEMENT OF HYDRAULIC FRACTURING OPERATIONS FOR HORIZONTAL WELLS, NOTICE GIVEN FIVE BUSINESS DAYS IN ADVANCE TO OFFSET OPERATORS WITH WELLS COMPLETED IN THE SAME COMMON SOURCE OF SUPPLY WITHIN 1/2 MILE: 2) WITH NOTICE ALSO GIVEN 48 HOURS IN ADVANCE OF HYDRAULIC FRACTURING ALL WELLS TO BOTH THE OCC CENTRAL OFFICE AND LOCAL DISTRICT OFFICES, USING THE "FRAC NOTICE FORM" FOUND AT THE FOLLOWING LINK: OCCEWEB.COM/OG/OGFORMS.HTML; AND, 3) THE CHEMICAL DISCLOSURE OF HYDRAULIC FRACTURING INGREDIENTS FOR ALL WELLS TO BE REPORTED TO FRACFOCUS WITHIN 60 DAYS AFTER THE CONCLUSION THE HYDRAULIC FRACTURING OPERATIONS, USING THE FOLLOWING LINK: FRACFOCUS.ORG **SPACING - 20212** 5/9/2019 - G75 - (UNIT) 15 & 16-14N-4W