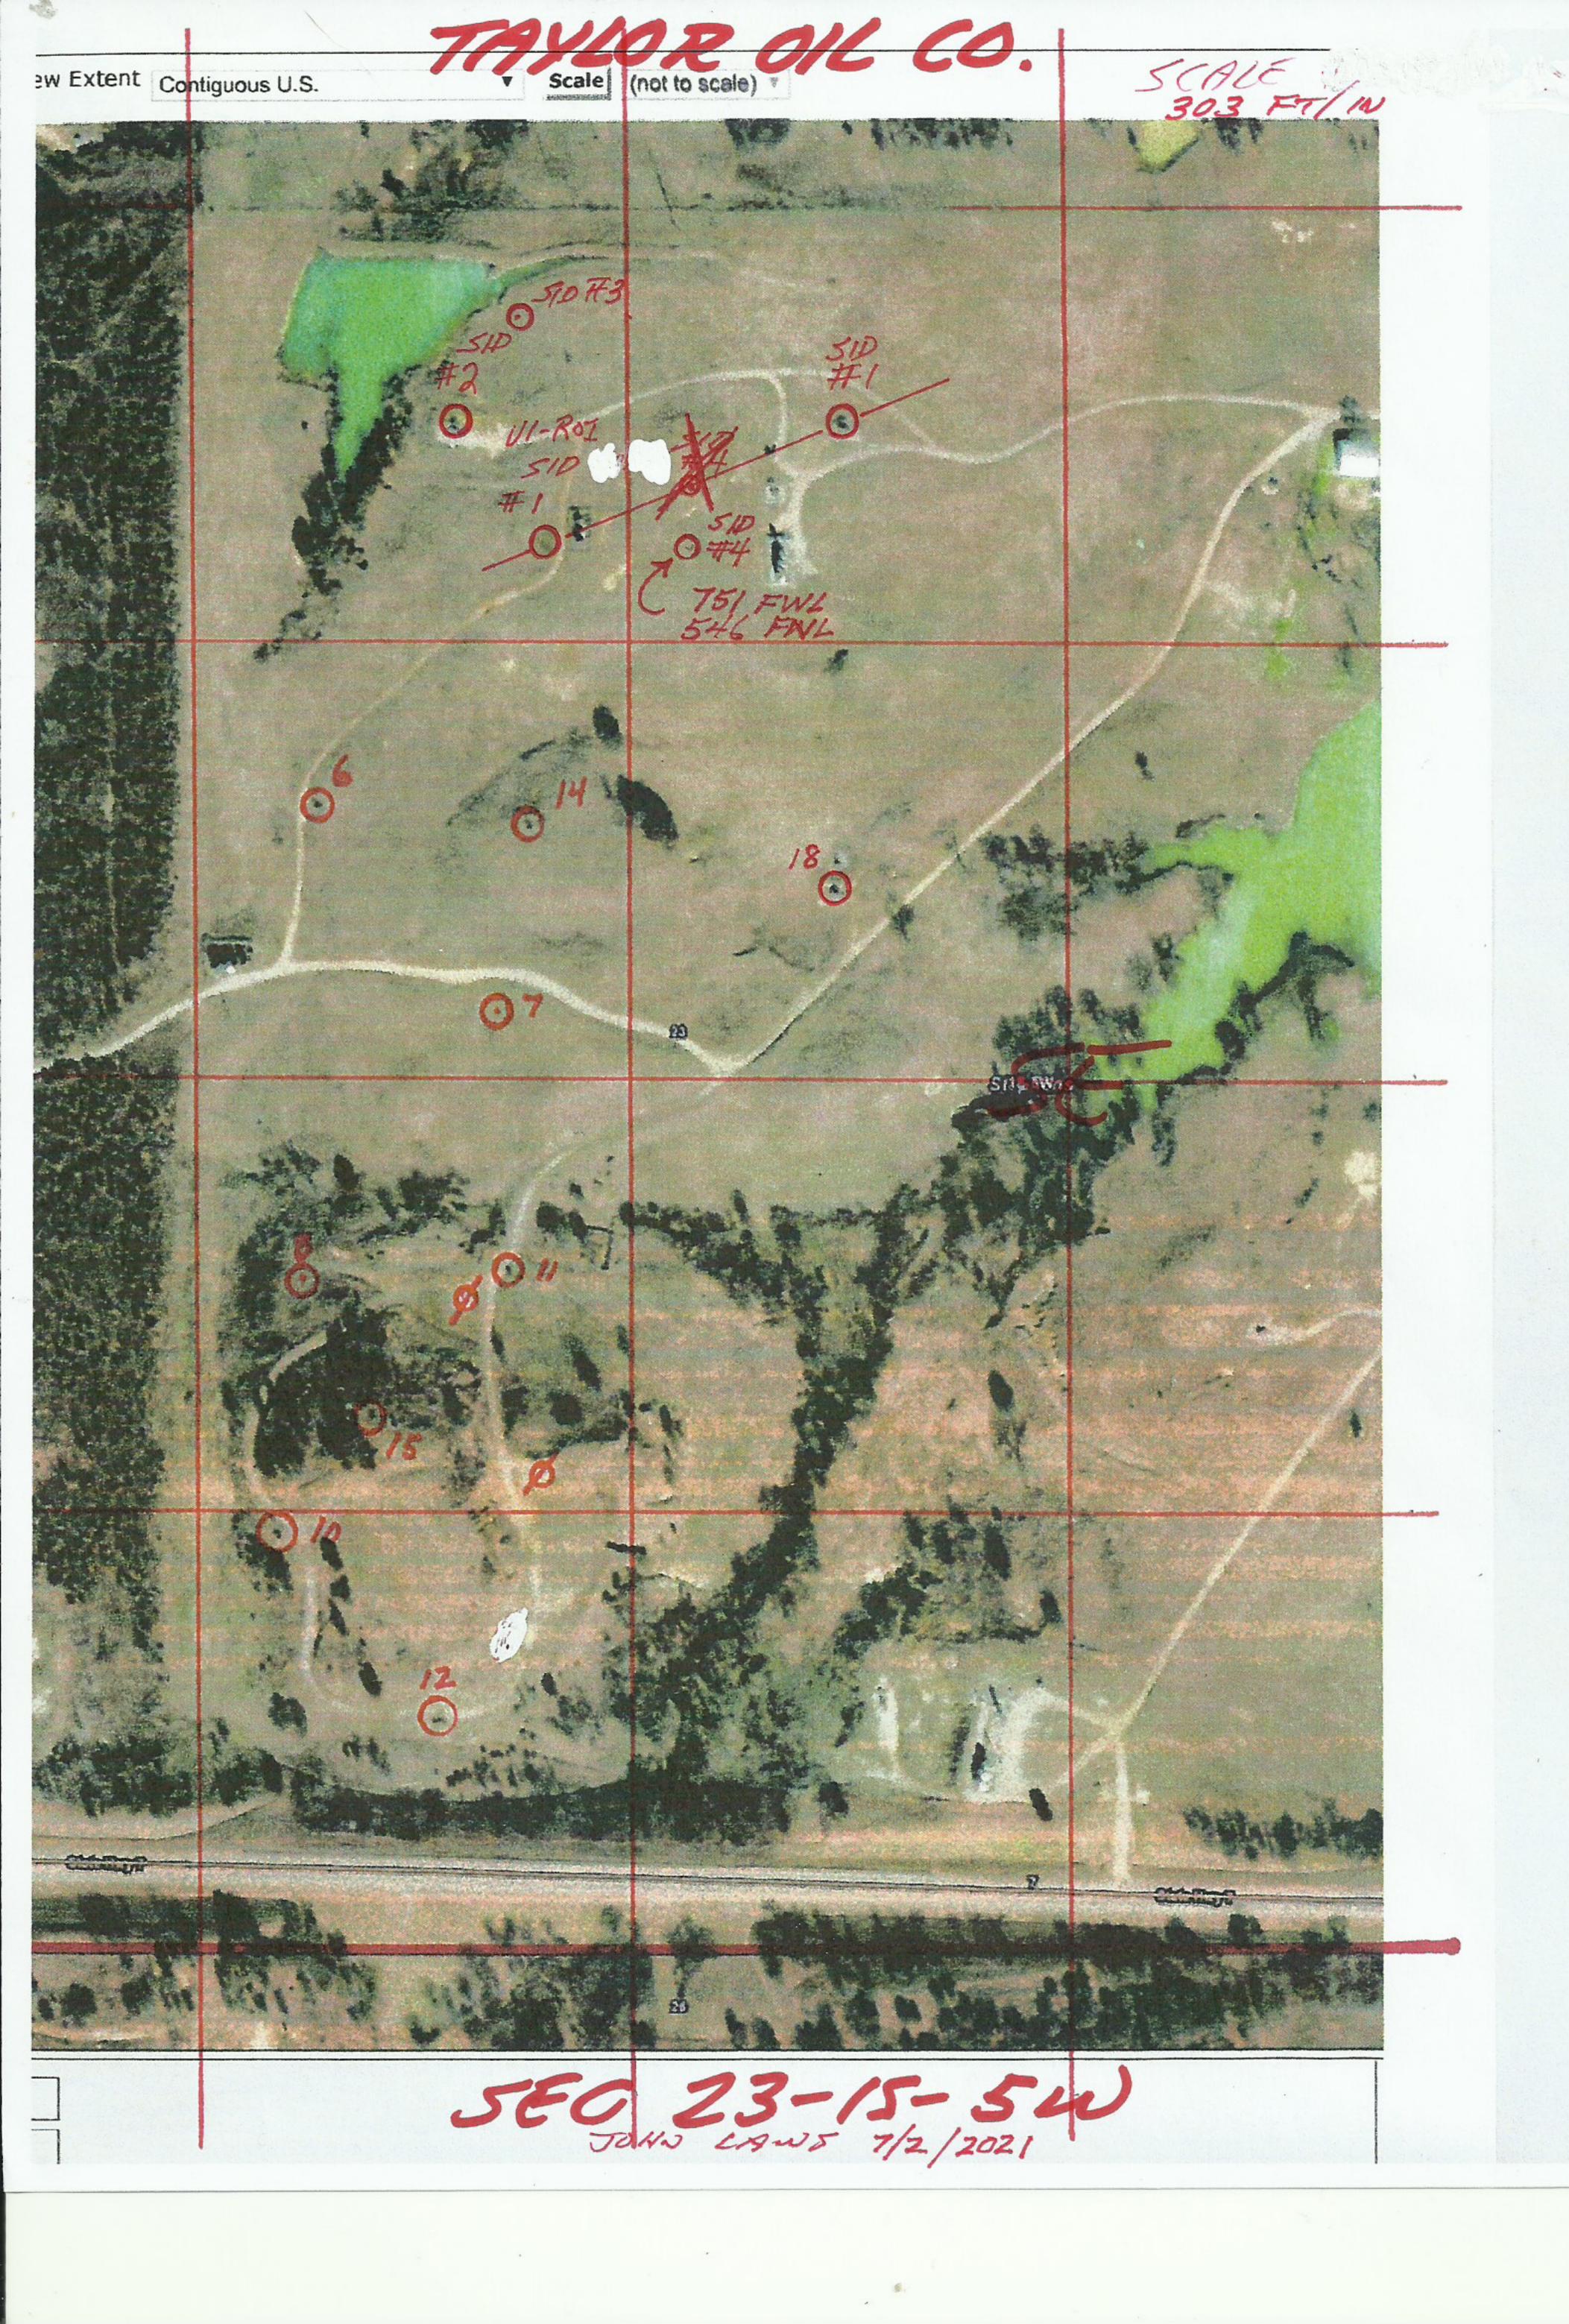

## **PERMIT TO DRILL**

| WELL LOCATION:                                           | Section:          | 23 T         | ownship:                                | 1S                                              | Range:                                                 | 5W                                 | County:     | STEPH | HENS           |              |              |          |            |              |          |           |    |
|----------------------------------------------------------|-------------------|--------------|-----------------------------------------|-------------------------------------------------|--------------------------------------------------------|------------------------------------|-------------|-------|----------------|--------------|--------------|----------|------------|--------------|----------|-----------|----|
| SPOT LOCATION:                                           | SW NE             | NW           | SE                                      | FEET FRO                                        | M QUARTER:                                             | FROM                               | NORTH       | FROM  | WEST           |              |              |          |            |              |          |           |    |
|                                                          |                   |              |                                         | SEC                                             | CTION LINES:                                           |                                    | 546         |       | 751            |              |              |          |            |              |          |           |    |
| Lease Name:                                              | SID               |              |                                         |                                                 |                                                        | Well No                            |             |       |                | Wol          | I will be    | 546      | foot from  | nearest unit | or loseo | houndar   |    |
| Lease Name.                                              |                   |              |                                         |                                                 |                                                        | wellino                            | . 4         |       |                | we           | i will be    | 340      | ieet iroin | nearest unit | or lease | Doundar   | у. |
| Operator Name:                                           | SOUTHERLAN        | ID JOE DO    | N dba TA                                | YLOR OIL                                        | Т                                                      | elephone                           | 5808607     | 805   |                |              |              |          | ОТС        | /OCC Num     | ber:     | 19583     | 0  |
| SOUTHERLAND JOE DON dba TAYLOR OIL CO                    |                   |              |                                         | ] [-                                            | TURNER BIF                                             | FLE                                |             |       |                |              |              |          |            |              |          |           |    |
| PO BOX 188                                               |                   |              |                                         |                                                 |                                                        |                                    |             |       | PO BOX 564     |              |              |          |            |              |          |           |    |
| VELMA,                                                   |                   |              | ОК                                      | 73491-0                                         | 188                                                    |                                    |             | Ш     | √ELMA          |              |              |          | OK         | 73491        |          |           |    |
|                                                          |                   |              | • • • • • • • • • • • • • • • • • • • • |                                                 |                                                        |                                    |             |       | VELIVIA        |              |              |          | OIC        | 73431        |          |           |    |
|                                                          |                   |              |                                         |                                                 |                                                        |                                    |             | ╽┕    |                |              |              |          |            |              |          |           |    |
|                                                          |                   |              |                                         |                                                 |                                                        |                                    |             | _     |                |              |              |          |            |              |          |           |    |
| Formation(s)                                             | (Permit Val       | id for Lis   | ted For                                 | mations (                                       | Only):                                                 |                                    |             |       |                |              |              |          |            |              |          |           |    |
| Name                                                     |                   |              | Code                                    |                                                 |                                                        | Depth                              |             | ]     |                |              |              |          |            |              |          |           |    |
| 1 PERMIAN                                                |                   |              | 459PF                                   | RMN                                             |                                                        | 300                                |             |       |                |              |              |          |            |              |          |           |    |
| Spacing Orders:                                          | No Spacing        |              |                                         |                                                 | Loca                                                   | tion Exce                          | ption Order | s: No | Exceptions     |              |              | Inc      | reased Der | sity Orders: | No Den   | sity Orde | rs |
|                                                          |                   |              |                                         |                                                 |                                                        |                                    |             |       |                |              |              |          |            |              |          |           |    |
| Pending CD Numbers: No Pending Working interest owner    |                   |              | ers' not                                | notified: *** Special Orders: No Special Orders |                                                        |                                    |             |       |                |              | rs           |          |            |              |          |           |    |
| Total Depth: 2000 Ground Elevation: 1103 Surface Casing: |                   |              | Casing:                                 | 0                                               | Depth to base of Treatable Water-Bearing FM: 170       |                                    |             |       |                |              |              |          |            |              |          |           |    |
| Alternate Casi                                           | ng Program        |              |                                         |                                                 |                                                        |                                    |             | ]     |                |              |              |          |            |              |          |           |    |
| Cement will b                                            | e circulated      | from To      | otal Dep                                | oth to the                                      | Grou                                                   | nd Sur                             | face on     | the F | Production C   | asing St     | ring.        |          |            |              |          |           |    |
| Under                                                    | Federal Jurisdict | ion: No      |                                         |                                                 |                                                        |                                    |             | Α     | pproved Method | l for dispos | al of Drilli | ing Flui | ds:        |              |          |           |    |
| Fresh Water Supply Well Drilled: No                      |                   |              |                                         | А                                               | A. Evaporation/dewater and backfilling of reserve pit. |                                    |             |       |                |              |              |          |            |              |          |           |    |
| Surface Water used to Drill: No                          |                   |              |                                         |                                                 |                                                        |                                    |             |       |                |              |              |          |            |              |          |           |    |
|                                                          |                   |              |                                         |                                                 |                                                        |                                    |             | Н     | . (Other)      |              |              | CBL RE   | QUIRED     |              |          |           |    |
| PIT 1 INFOR                                              | MATION            |              |                                         |                                                 |                                                        |                                    |             |       | Cate           | gory of Pit: | 2            |          |            |              |          |           |    |
| Type of Pit System: ON SITE                              |                   |              |                                         |                                                 | L                                                      | Liner not required for Category: 2 |             |       |                |              |              |          |            |              |          |           |    |
| Type of Mud System: WATER BASED                          |                   |              |                                         |                                                 | Pit Location is: BED AQUIFER                           |                                    |             |       |                |              |              |          |            |              |          |           |    |
| Chlorides Max: 5000 Average: 3000                        |                   |              |                                         | Pit Location Formation: purcell                 |                                                        |                                    |             |       |                |              |              |          |            |              |          |           |    |
| Is depth to                                              | top of ground wa  | ter greater  | than 10ft b                             | pelow base                                      | of pit? Y                                              |                                    |             |       |                |              |              |          |            |              |          |           |    |
| Within 1 i                                               | mile of municipal | water well?  | N                                       |                                                 |                                                        |                                    |             |       |                |              |              |          |            |              |          |           |    |
|                                                          | Wellhead Prote    | ction Area?  | N                                       |                                                 |                                                        |                                    |             |       |                |              |              |          |            |              |          |           |    |
| Pit <u>is</u> lo                                         | ocated in a Hydro | logically Se | nsitive Are                             | ea.                                             |                                                        |                                    |             |       |                |              |              |          |            |              |          |           |    |
|                                                          |                   |              |                                         |                                                 |                                                        |                                    |             |       |                |              |              |          |            |              |          |           |    |
|                                                          |                   |              |                                         |                                                 |                                                        |                                    |             |       |                |              |              |          |            |              |          |           |    |