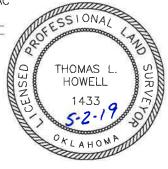

## HORIZONTAL HOLE 1

Sec 20 Twp 17N Rge 22W County ELLIS Spot Location of End Point: N2 NE N2 NE Feet From: NORTH 1/4 Section Line: 165 Feet From: EAST 1/4 Section Line: 660 Depth of Deviation: 9060 Radius of Turn: 573 Direction: 5 Total Length: 10198 Measured Total Depth: 20158 True Vertical Depth: 9562 End Point Location from Lease, Unit, or Property Line: 165

SPACING - 136201

| s<br>ceiv                  | LAT:                        |
|----------------------------|-----------------------------|
| er 25                      | LONG: 99'33'49.0" W         |
| ion<br>PSS                 | LAT: <u>35.911567478' N</u> |
| iz.∕                       | LONG: 99.563624650' W       |
| nform<br>vith c<br>t Horiz | STATE PLANE                 |
| ·= > 8                     | COORDINATES: (US Feet)      |
| This<br>ered<br>±1 f       | ZONE: <u>OK NORTH</u>       |
| ₹ŧ                         | X: <u>1536975</u>           |
| 6*                         | Y: <u>335547</u>            |

| CERTIFICATE.                                         |
|------------------------------------------------------|
| I,Thomas L. Howellan Oklahoma Licensed La            |
| Surveyor and an authorized agent of Topographic Land |
| Surveyors of Oklahoma, do hereby certify to the      |
| information shown herein.                            |
| 11 11                                                |
| Thome I. Dave                                        |
| Oklahoma Lic. No. <u>1433</u>                        |
|                                                      |