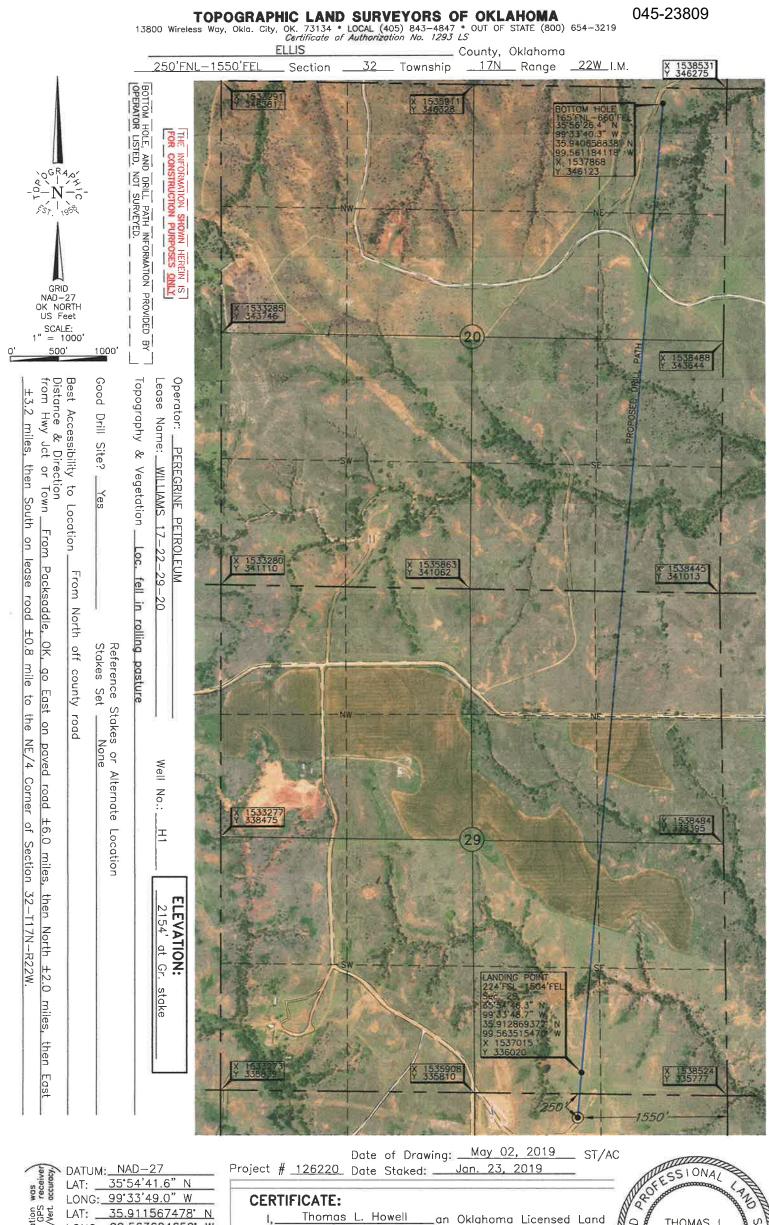

## HORIZONTAL HOLE 1

Sec 20 Twp 17N Rge 22W County ELLIS Spot Location of End Point: N2 NE N2 NE Feet From: NORTH 1/4 Section Line: 165 Feet From: EAST 1/4 Section Line: 660 Depth of Deviation: 9060 Radius of Turn: 573 Direction: 5 Total Length: 10198 Measured Total Depth: 20158 True Vertical Depth: 9562 End Point Location from Lease, Unit, or Property Line: 165

SPACING - 136201

| s<br>ceiv                  | LAT:                        |
|----------------------------|-----------------------------|
| er 25                      | LONG: 99'33'49.0" W         |
| ion<br>PSS                 | LAT: <u>35.911567478' N</u> |
| iz.∕                       | LONG: 99.563624650' W       |
| nform<br>vith c<br>t Horiz | STATE PLANE                 |
| ·= > 8                     | COORDINATES: (US Feet)      |
| This<br>ered<br>±1 f       | ZONE: <u>OK NORTH</u>       |
| ₹ŧ                         | X: <u>1536975</u>           |
| 6*                         | Y: <u>335547</u>            |

| CERTIFICATE.                                         |
|------------------------------------------------------|
| I,Thomas L. Howellan Oklahoma Licensed La            |
| Surveyor and an authorized agent of Topographic Land |
| Surveyors of Oklahoma, do hereby certify to the      |
| information shown herein.                            |
| 11 11                                                |
| Thome I. Dave                                        |
| Oklahoma Lic. No. <u>1433</u>                        |
|                                                      |